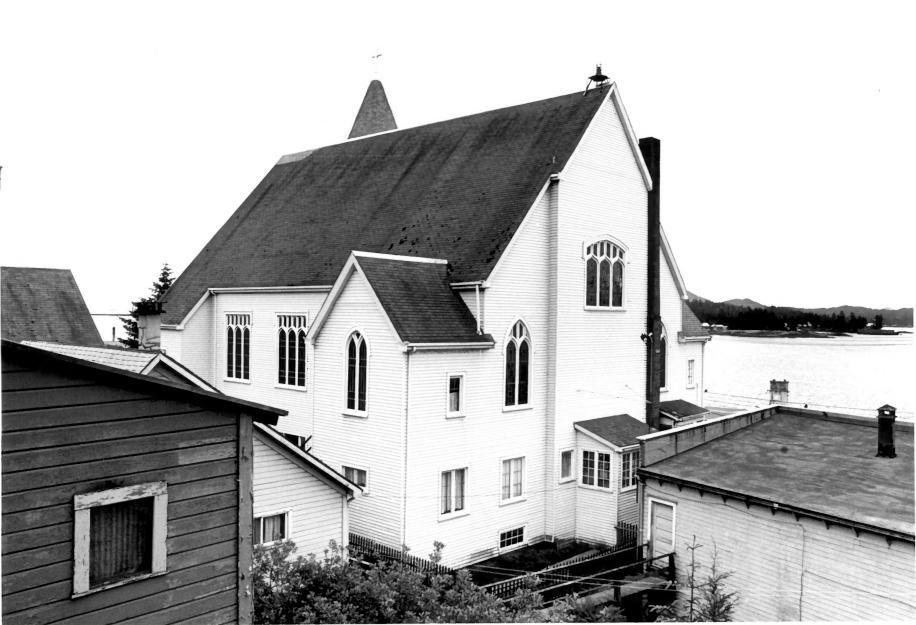

PHOTOGRAPHER: J. Rapp DATE OF PHOTO: 1980 LOCATION OF NEGATIVE: J. Rapp DESCRIPTION OF PHOTO: View from West PHOTO #: 1 of 6

6 1987 PR

PHOTOGRAPHER: J. Rapp DATE OF PHOTO: 1980 LOCATION OF NEGATIVE: J. Rapp DESCRIPTION OF PHOTO: View from East PHOTO #: 2 of 6

## APR 6 1987

PHOTOGRAPHER: J. Rapp DATE OF PHOTO: 1980 LOCATION OF NEGATIVE: J. Rapp DESCRIPTION OF PHOTO: View from East PHOTO #: 3 of 6

6 1987

PHOTOGRAPHER: J. Rapp DATE OF PHOTO: 1980 LOCATION OF NEGATIVE: J. Rapp DESCRIPTION OF PHOTO: View from SouthWest PHOTO #: 4 of 6