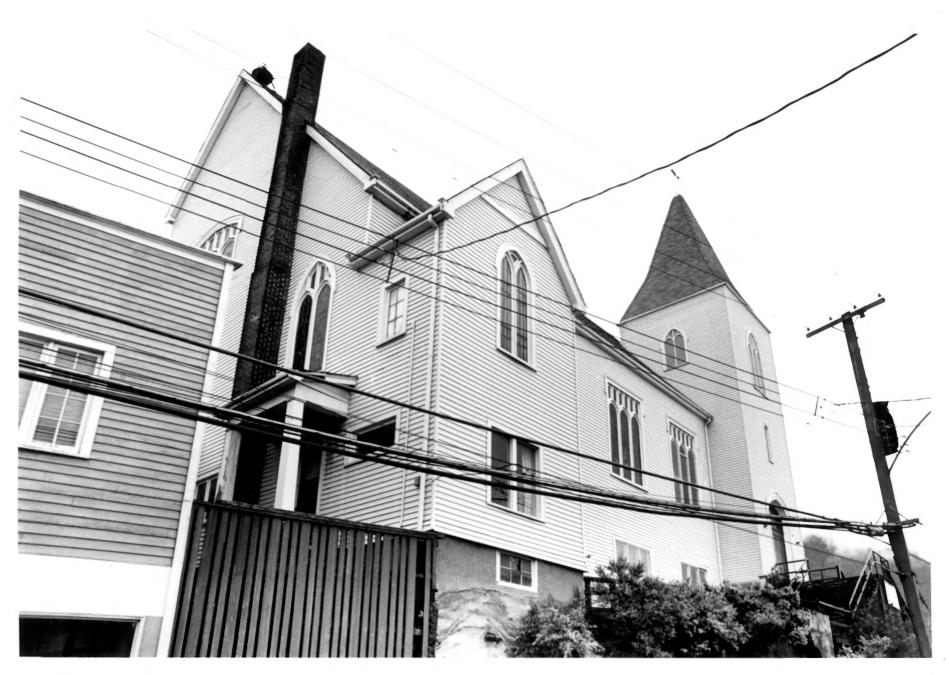

PHOTOGRAPHER: J. Rapp DATE OF PHOTO: 1980 LOCATION OF NEGATIVE: J. Rapp DESCRIPTION OF PHOTO: View from West PHOTO #: 1 of 6

6 1987 PR

PHOTOGRAPHER: J. Rapp DATE OF PHOTO: 1980 LOCATION OF NEGATIVE: J. Rapp DESCRIPTION OF PHOTO: View from East PHOTO #: 2 of 6