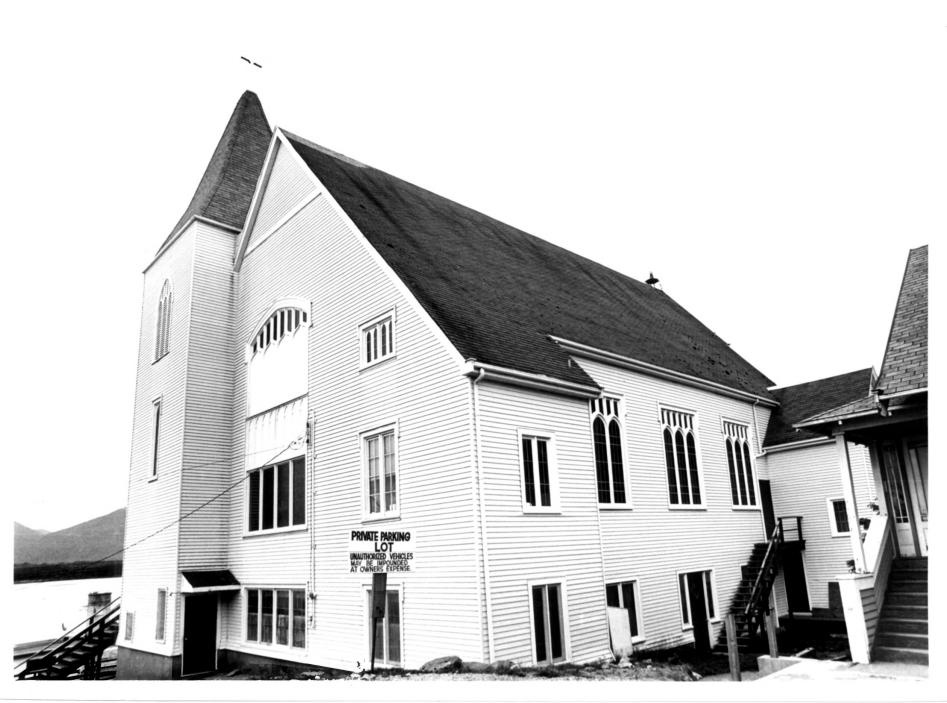

## APR 6 1987

PHOTOGRAPHER: J. Rapp DATE OF PHOTO: 1980 LOCATION OF NEGATIVE: J. Rapp DESCRIPTION OF PHOTO: View from East PHOTO #: 3 of 6

6 1987

PHOTOGRAPHER: J. Rapp DATE OF PHOTO: 1980 LOCATION OF NEGATIVE: J. Rapp DESCRIPTION OF PHOTO: View from SouthWest PHOTO #: 4 of 6