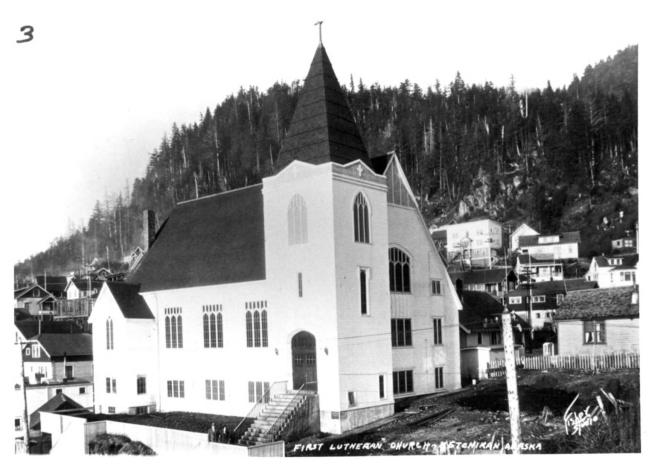

### APR 6 1987

PHOTOGRAPHER: Fisher DATE OF PHOTO: 1932 LOCATION OF NEGATIVE: Tongass Historical Society DESCRIPTION OF PHOTO: View from SouthWest PHOTO #: 5 of 6

6 1987

PHOTOGRAPHER: J. Rapp DATE OF PHOTO: 1980 LOCATION OF NEGATIVE: