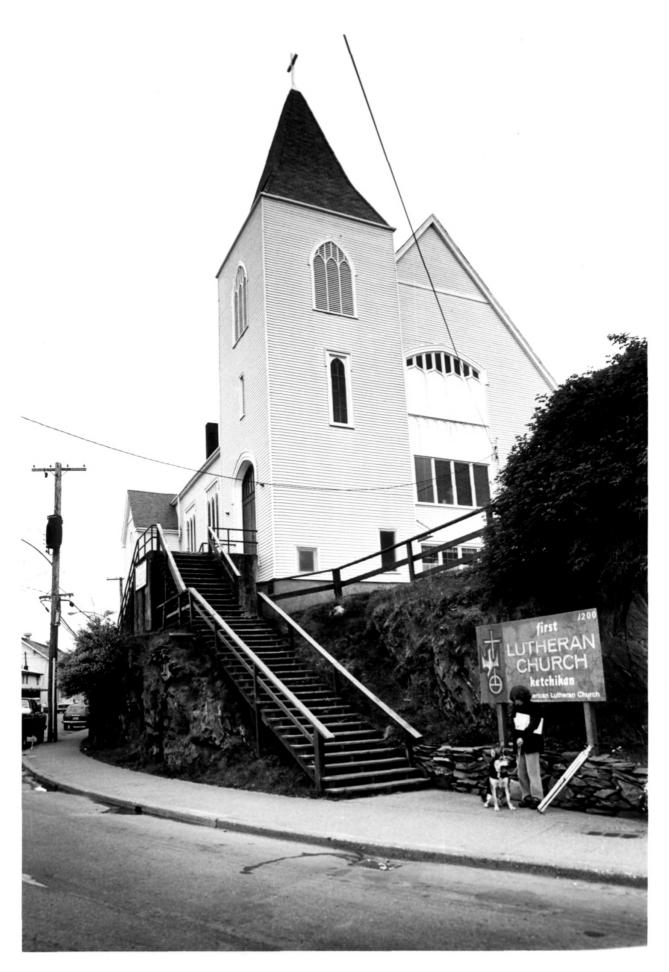

## APR 6 1987

PHOTOGRAPHER: J. Rapp DATE OF PHOTO: 1980 LOCATION OF NEGATIVE: J. Rapp DESCRIPTION OF PHOTO: View from East PHOTO #: 3 of 6

6 1987

PHOTOGRAPHER: J. Rapp DATE OF PHOTO: 1980 LOCATION OF NEGATIVE: J. Rapp DESCRIPTION OF PHOTO: View from SouthWest PHOTO #: 4 of 6

### APR 6 1987

PHOTOGRAPHER: Fisher DATE OF PHOTO: 1932 LOCATION OF NEGATIVE: Tongass Historical Society DESCRIPTION OF PHOTO: View from SouthWest PHOTO #: 5 of 6

6 1987

PHOTOGRAPHER: J. Rapp DATE OF PHOTO: 1980 LOCATION OF NEGATIVE: