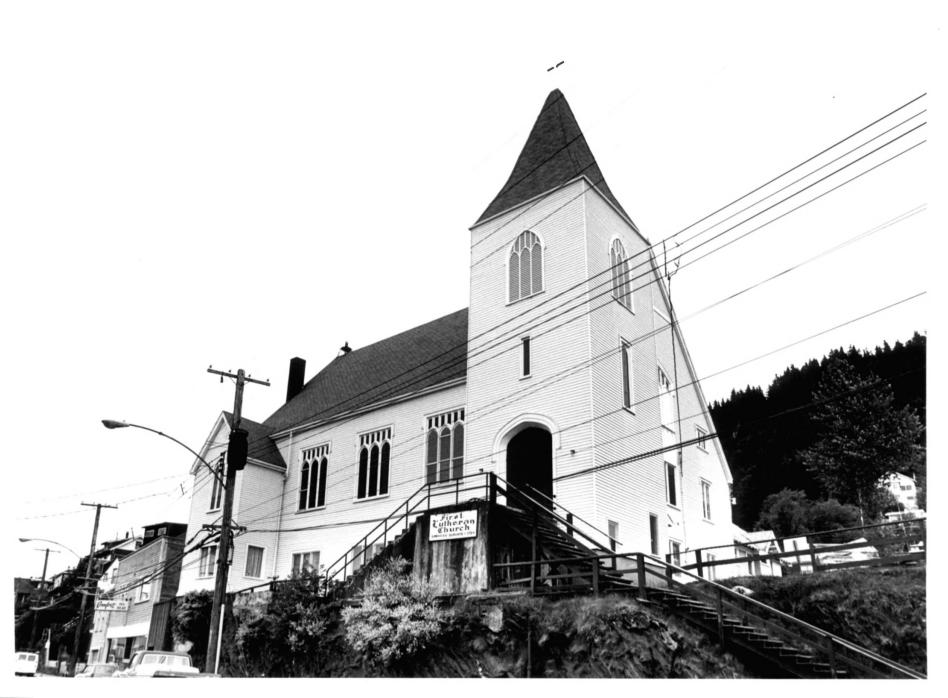

### APR 6 1987

PHOTOGRAPHER: Fisher DATE OF PHOTO: 1932 LOCATION OF NEGATIVE: Tongass Historical Society DESCRIPTION OF PHOTO: View from SouthWest PHOTO #: 5 of 6

6 1987

PHOTOGRAPHER: J. Rapp DATE OF PHOTO: 1980 LOCATION OF NEGATIVE: