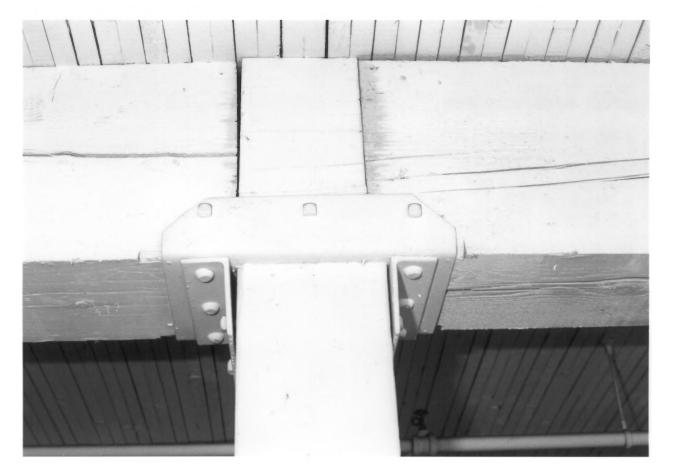

DALE ARCHER PHOTOGRAPHY - 1986 PHOTO

PHOTO 19 of 42

327 N.W. TENTH AVENUE PORTLAND, MULTNOMAH COUNTY, OREGON

BALLDI-WRIGHT BILLDING

DESCRIPTION: CEILING SUPPORT POST AND BEAM

TOWARY
HERITAGE INVESTMENT CORPORATION

123 NW 2nd Avenue, Suite 200 Portland, Oregon 97209 (503) 228-0272

DALE ARCHER PHOTOGRAPHY - 1986 PHOTO

PHOTO 25 of 42

327 N.W. TENTH AVENUE PORTLAND, MULTNOMAH COUNTY, OREGON

BALLOU-WRIGHT BUILDING

DESCRIPTION: NINDON - TOP FLOOR (5TH), LOOKING FAST