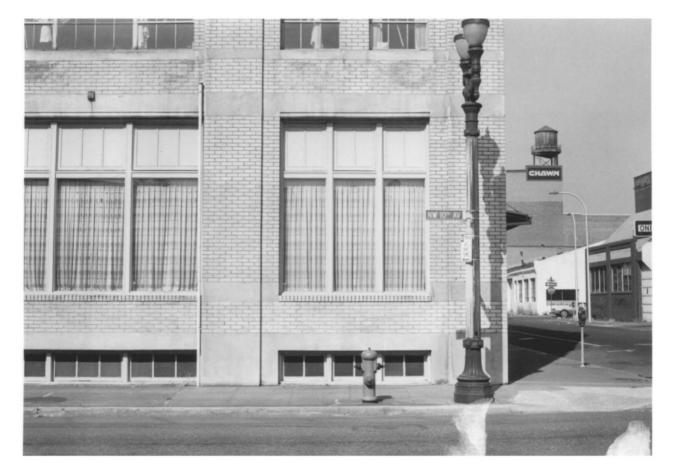

PHOTO 11 of 42

```
PORTLAND, MULTNOMAH COUNTY, DREGON

THOICAL GROWND STORY
DESCRIPTION: WINDON DETAIL - EAST AND, NONTH ALGUMEN
```

(503) 228-0272

DALE ARCHER PHOTOGRAPHY - 1986 PHOTO

HERITAGE INVESTMENT CORPORATION 123 NW 2nd Avenue, Suite 200 Portland, Oregon 97209

PHOTO 12 of 42

BALLOU-WRIGHT BUILDING 327 N.M. TENTH AVENUE

327 N.W. TENTH AVENUE PORTLAND, MULTNOMAH COUNTY, DREGON

BALLOU-WRIGHT BUILDING

DESCRIPTION: WINDOW DETAIL - MAST MUN NONTH MLAWATION

HERITAGE INVESTMENT CORPORATION 123 NW 2nd Avenue, Suite 200 Portland, Oregon 97209 (503) 228-0272