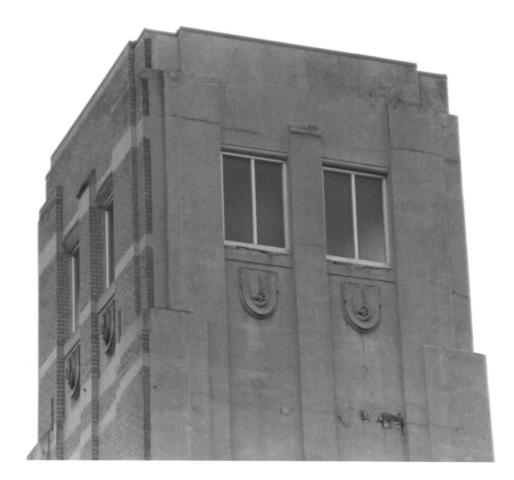

Portland, Oregon 97209

(503) 228-0272

BALLOW & WAILER

PHOTO 14 of 42

DALE ARCHER PHOTOGRAPHY - 1986 PHOTO

327 N.W. TENTH AVENUE PORTLAND, MULTNOMAH COUNTY, OREGON

BALLOU-WRIGHT BUILDING

DESCRIPTION: WEST ELEVATION OF TOWER, NUMBER OF CONNER

HERITAGE INVESTMENT CORPORATION 123 NW 2nd Avenue, Suite 200 Portland, Oregon 97209 (503) 228-0272

DALE ARCHER PHOTOGRAPHY - 1986 PHOTO

PHOTO 16 of 42

DESCRIPTION: WEST ELEVATION # TOWER DETAIL

HERITAGE INVESTMENT CORPORATION 123 NW 2nd Avenue, Suite 200 Portland, Oregon 97209 (503) 228-0272

DALE ARCHER PHOTOGRAPHY - 1986 PHOTO

PHOTO 17 of 42

327 N.W. TENTH AVENUE PORTLAND, MULTNOMAH COUNTY, DREGON

RALL OIL-WRIGHT BILL DING

DESCRIPTION: FIRST FLOOR, SHOWING 14MMY POSTAMO BAAM FRAMING SYSTEM HERITAGE INVESTMENT CORPORATION