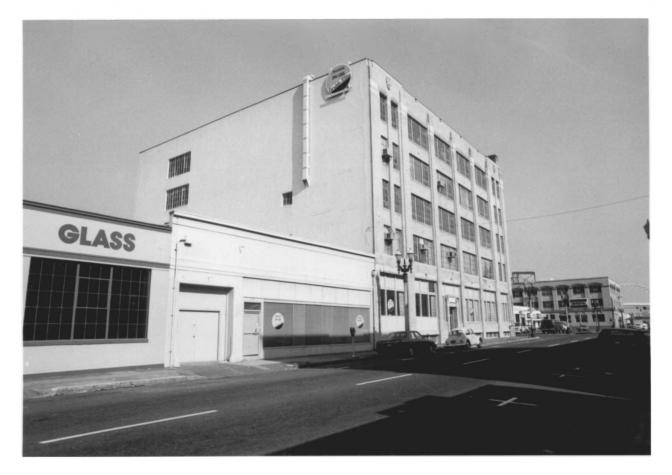

DALE ARCHER PHOTOGRAPHY - 1986 PHOTO

PHOTO 2 of 42

DESCRIPTION: SOUTHWEST VIEW (4004ING-NONTHARS MALLY FROM INFRASECTION OF 11th Aug. And Augustus Frankly
HERITAGE INVESTMENT CORPORATION
123 NW 2nd Avenue, Suite 200
Portland, Oregon 97209
(503) 228-0272

| MCLUDAN IN THE
Nominagina Angle.)

DALE ARCHER PHOTOGRAPHY - 1986 PHOTO

PHOTO 3 of 42

DESCRIPTION: EAST ELEVATION - 1ST FLOOR - DETMIL OF NE

HERITAGE INVESTMENT CORPORATION 123 NW 2nd Avenue, Suite 200 Portland, Oregon 97209 (503) 228-0272