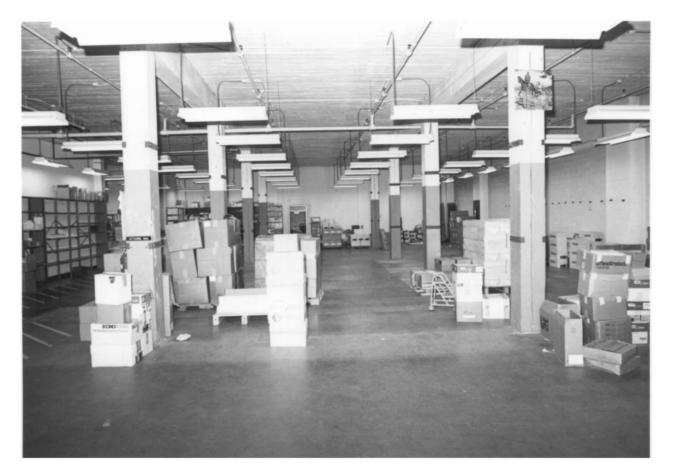

DALE ARCHER PHOTOGRAPHY - 1986 PHOTO

PHOTO 17 of 42

327 N.W. TENTH AVENUE PORTLAND, MULTNOMAH COUNTY, DREGON

RALL OIL-WRIGHT BILL DING

DESCRIPTION: FIRST FLOOR, SHOWING 14MMY POSTAMO BAAM FRAMING SYSTEM HERITAGE INVESTMENT CORPORATION

123 NW 2nd Avenue, Suite 200 Portland, Oregon 97209 (503) 228-0272

DALE ARCHER PHOTOGRAPHY - 1986 PHOTO

PHOTO 18 of 42

DESCRIPTION: FIRST FLOOR BASAMMNT?

HERITAGE INVESTMENT CORPORATION 123 NW 2nd Avenue, Suite 200 Portland, Dregon 97209 (503) 228-0272