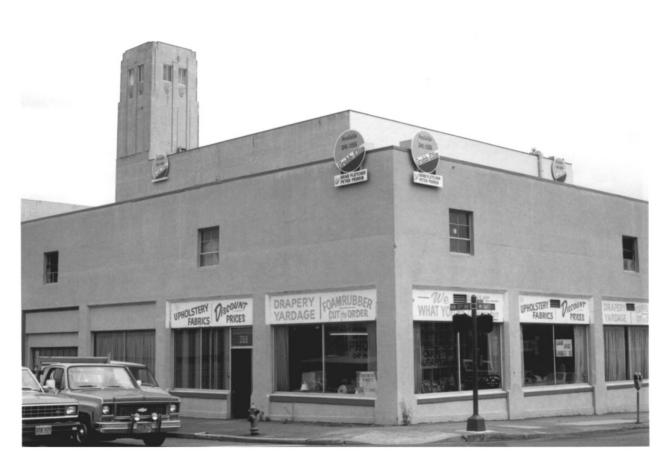

PHOTO 8 of 42

327 N.W. TENTH AVENUE PORTLAND, MULTNOMAH COUNTY, OREGON

BALL DIL-WRIGHT BUILDING

DESCRIPTION: EAST ELEVATION ADDITION MAST PLACEATION

123 NW 2nd Avenue, Suite 200 Portland, Oregon 97209 (503) 228-0272