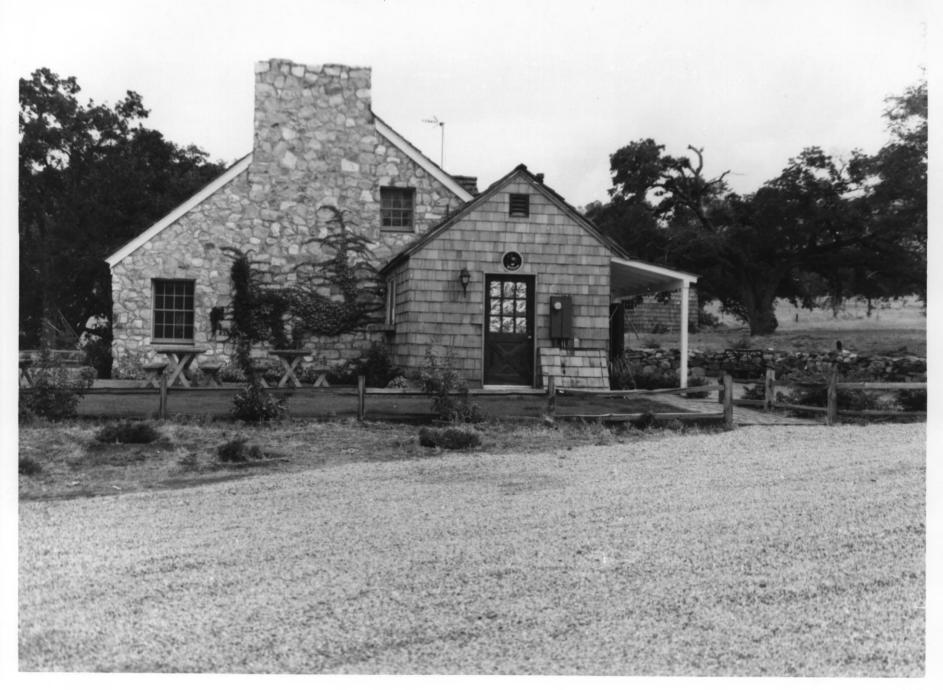

Old Stone House 18600 COURTLANDT CT. Tehachapi area, Kern Co. Calif. View of west wall and extension Photo by: Chris Brewer, October, 1982 Neg. at: Brewer's Historical Consultants 3204 Perry Pl. Bakersfield, CA 93306