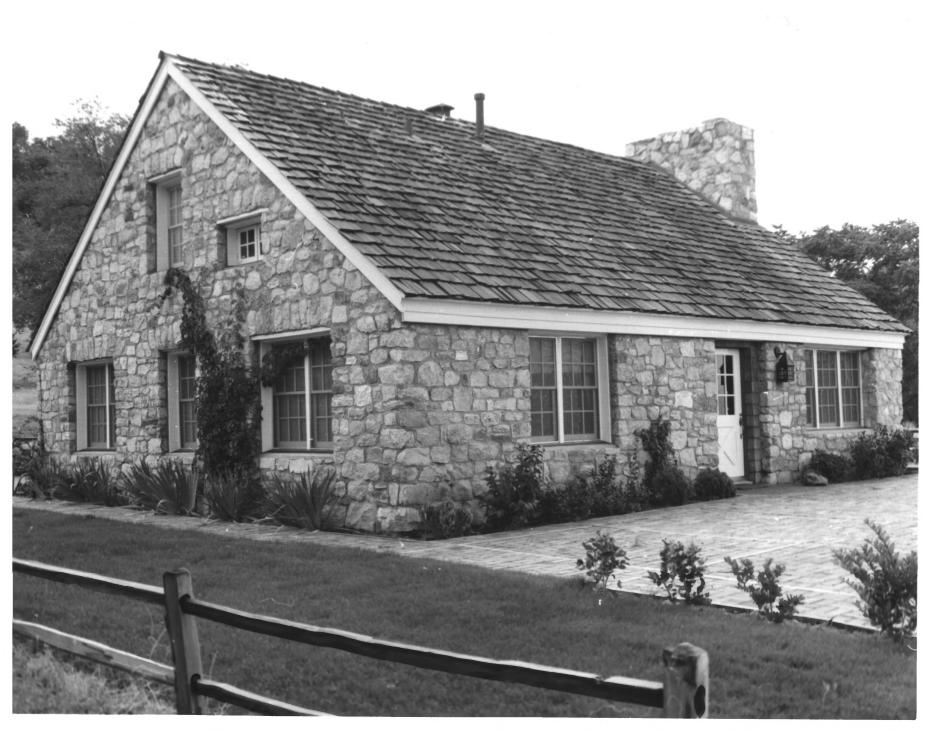

Old Stone House 18600 COURTLAND CT. Tehachapi area, Kern Co. Calif. View of east and north walls, front of house Photo by: Chris Brewer, October, 1982 Neg. at: Brewer's Historical Consultants 3204 Perry Pl. Bakersfield, CA 93306