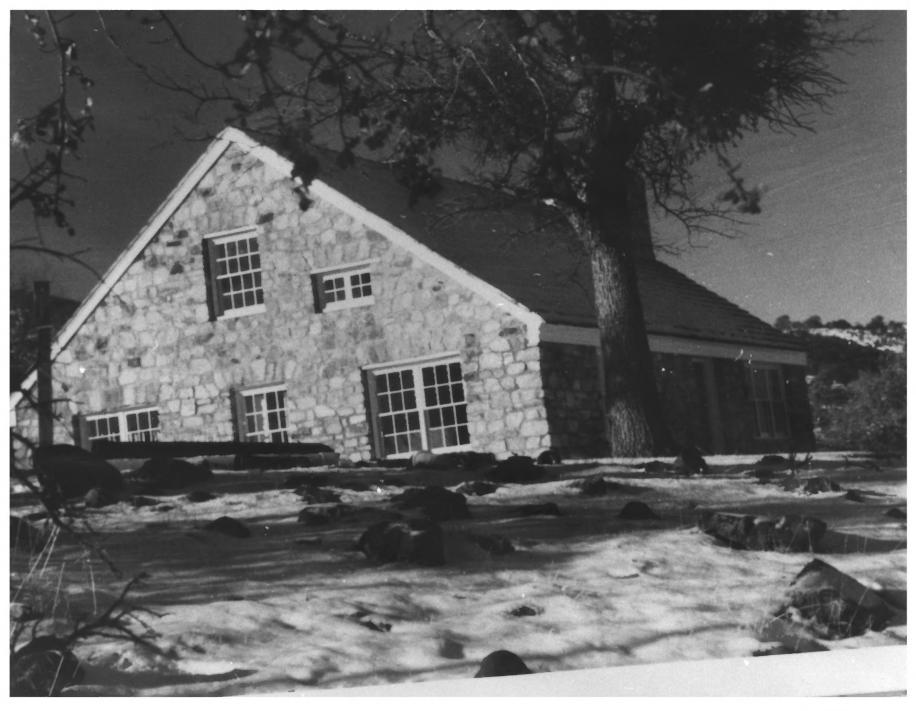

Old Stone House 18600 COURTLANDT CT. Tehachapi area, Kern Co. Calif. View of west wall and extension Photo by: Chris Brewer, October, 1982 Neg. at: Brewer's Historical Consultants 3204 Perry Pl. Bakersfield, CA 93306