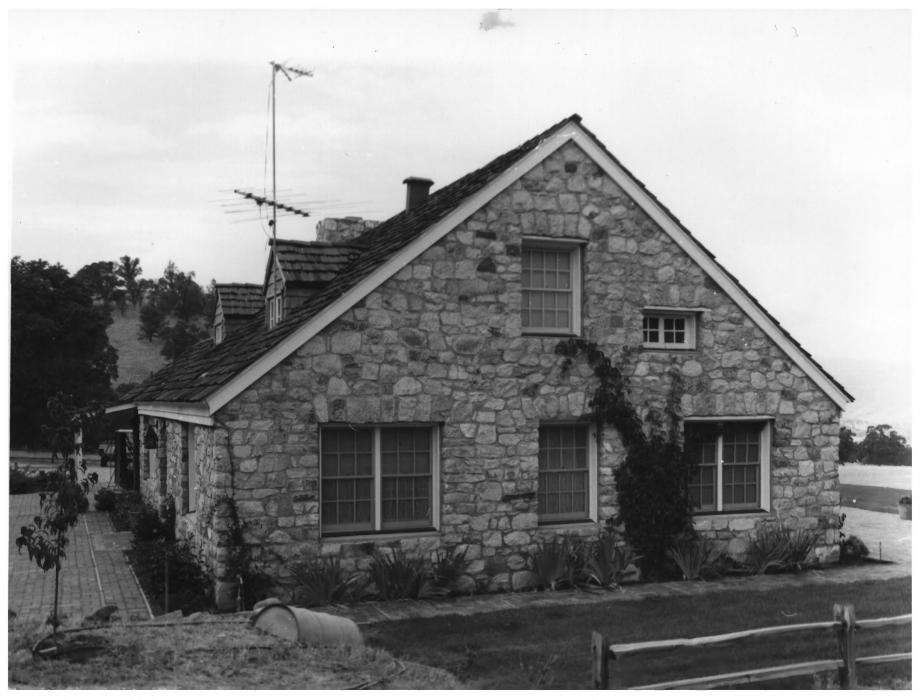

Old Stone House 18600 COURTLANDT CT. Tehachapi area, Kern Co. Calif. View of east and south side of house Photo by: Chris Brewer. October. 1982

Neg. at: Brewer's Historical Consultants 3204 Perry Pl. Bakersfield, CA 93306