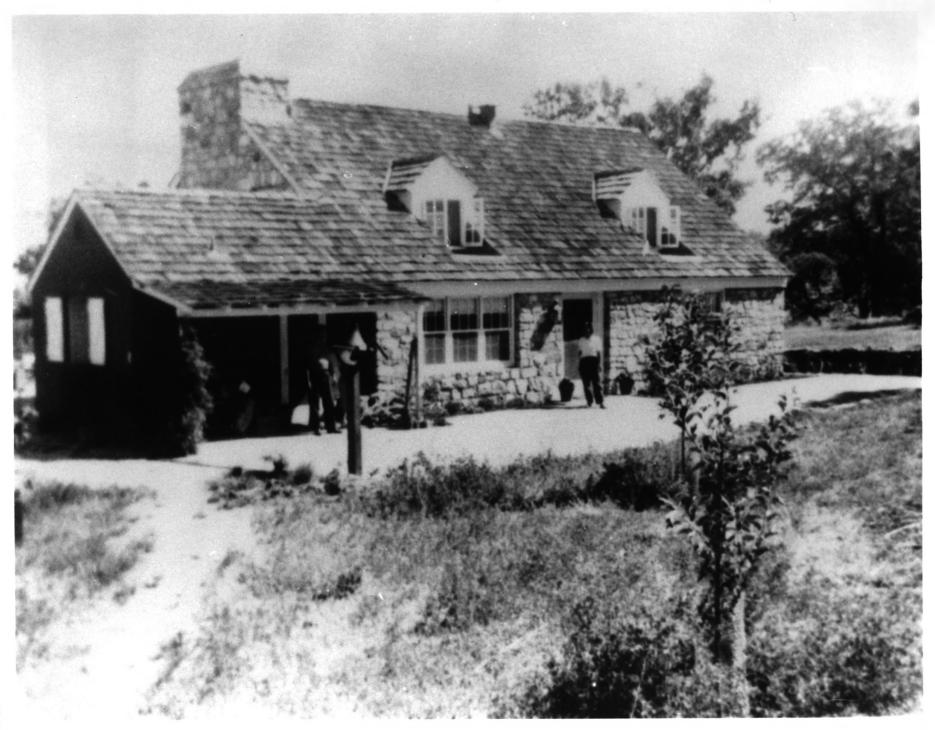

3204 Perry P1. Bakersfield, CA 93306

6 -- 9

Old Stone House 18600 COURTLANDT CT. Tehachapi area, Kern Co. Calif. View from northeast, 1945 Photographer unknown Neg. at: Brewer's Historical Consultants

3204 Perry Pl. Bakersfield, CA 93306
7 of 9

Old Stone House 18600 COURTLANDT CT. Tehachapi area, Kern Co. Calif.

View of house from southwest Photographer unknown Circa 1945 Neg. at: Brewer's Historical Consultants

3204 Perry Pl. Bakersfield, CA 93306