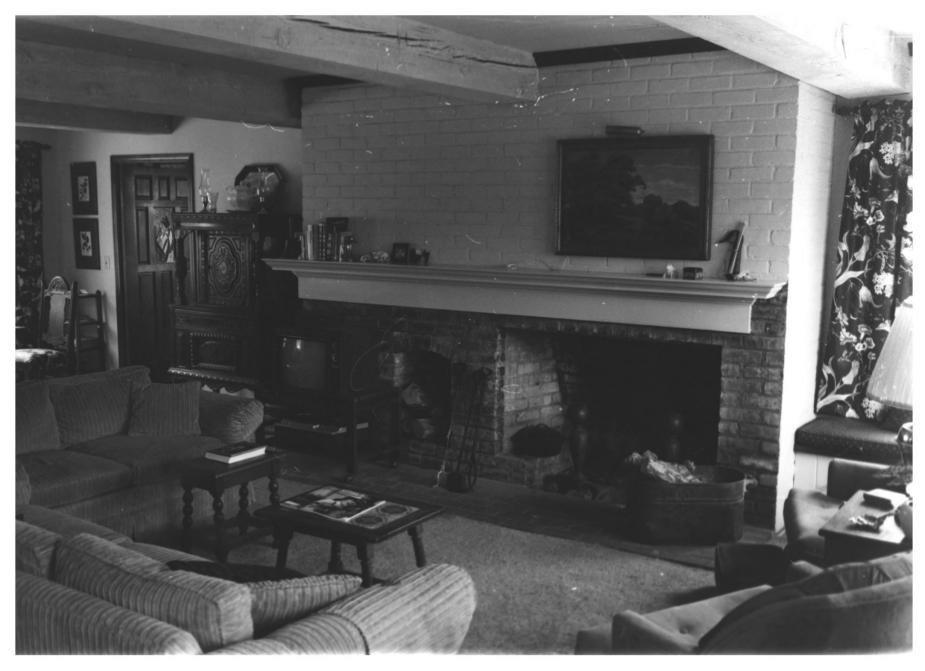

Old Stone House 18600 COURTLANDT CT.
Tehachapi area, Kern Co. Calif.
Inside livingroom looking at fireplace
Photo by: Chris Brewer, October 1982

Neg. at: Brewer's Historical Consultants 3204 Perry Pl. Bakersfield, CA 93306