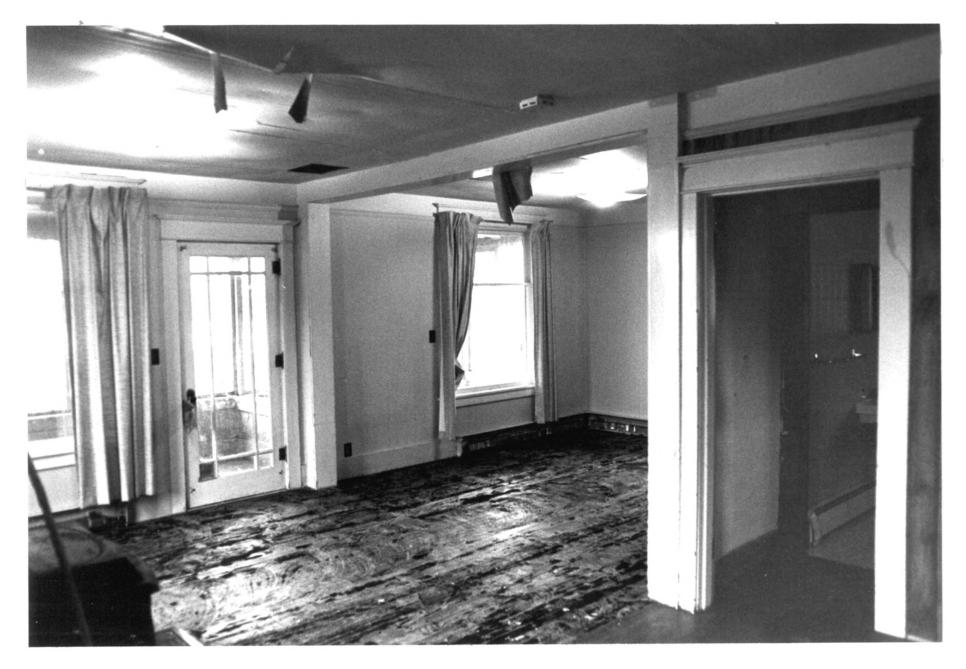

Photographer: Chris Rabich Campbell

Date: 1984

Negative: USDA Forest Service, Ketchikan, AK

View: Living Room. Door leads to sunporch

Ketchikan Ranger House Ketchikan, Alaska Photographer: Chris Rabich Campbell