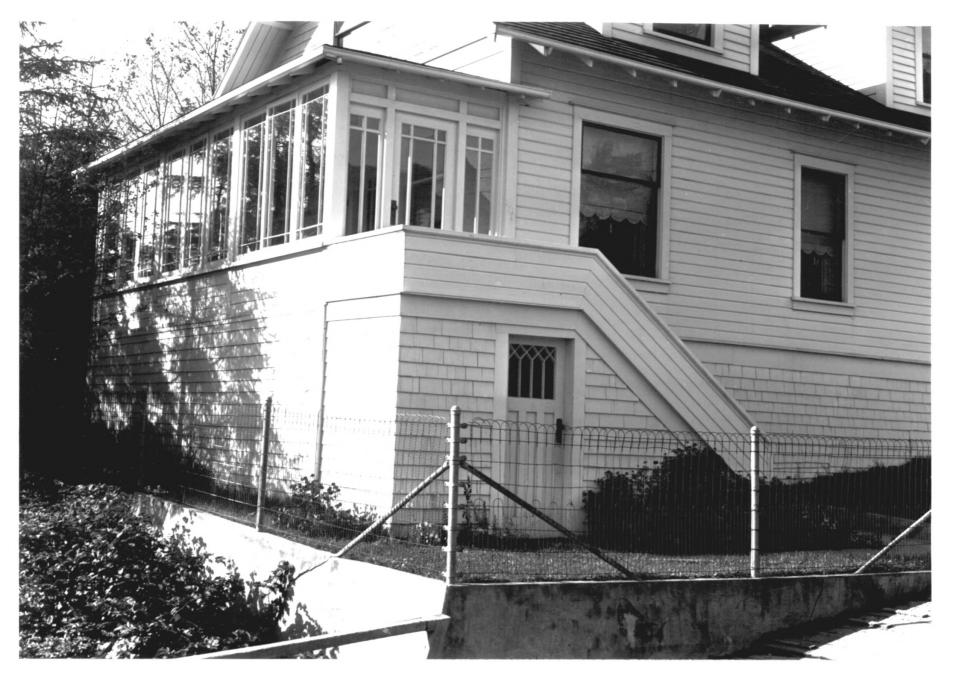

View: toward the south

Ketchikan Ranger House Ketchikan, Alaska

Photographer: Chris Rabich Campbell

Date: 1984

Negative: USDA Forest Service, Ketchikan, AK

View: toward the south

Ketchikan Ranger House Ketchikan, Alaska

Photographer: Chris Rabich Campbell

Date: 1984

Negative: USDA Forest Service, Ketchikan, AK

View: Living Room. Door leads to sunporch

Ketchikan Ranger House Ketchikan, Alaska Photographer: Chris Rabich Campbell