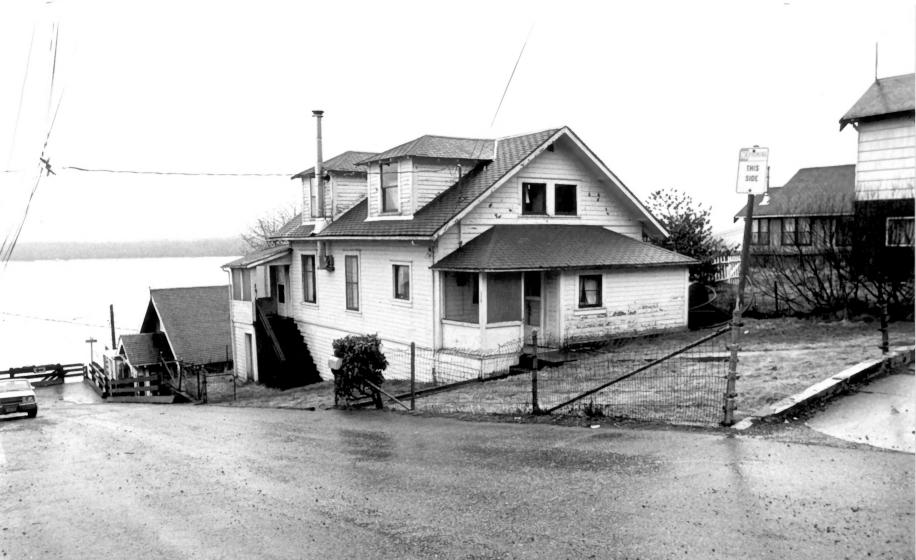

Ketchikan Ranger House
Ketchikan, Alaska
Photographer: unknown
Date: about 1938
Negative: USDA Forest Service, Ketchikan, AK
View: toward the northwest
PHOTOGRAPH #1

Ketchikan Ranger House Ketchikan, Alaska Photographer: Chris Rabich Campbell

Date: 1984

Negative: USDA Forest Service, Ketchikan, AK

View: toward the northwest

Ketchikan Ranger House Ketchikan, Alaska Photographer: unknown

Date: about 1938

Negative: USDA Forest Service, Ketchikan, AK