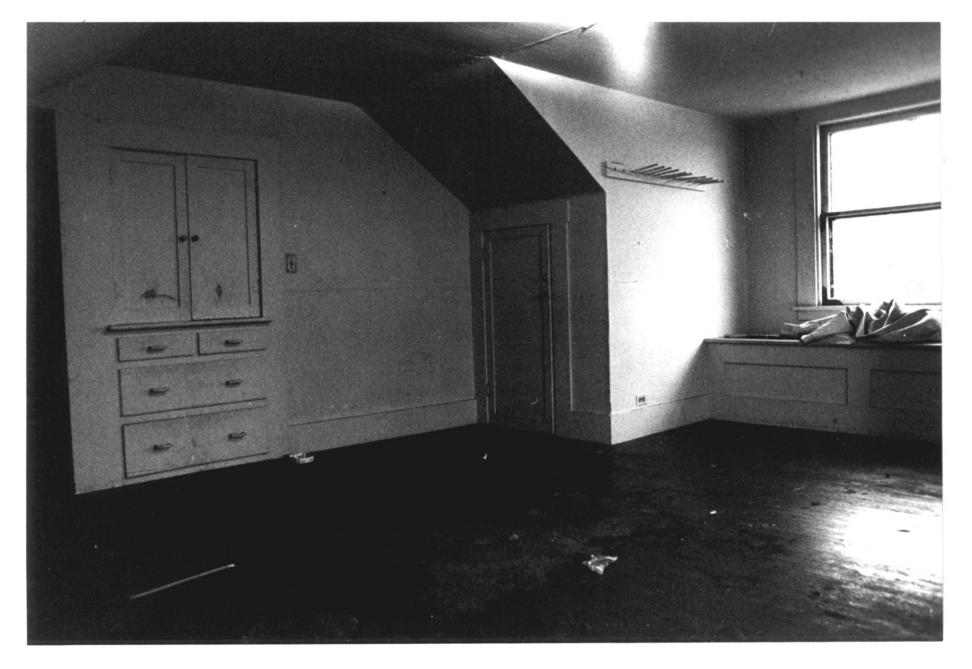

Date: 1984

Negative: USDA Forest Service, Ketchikan, AK

View: Sunporch PHOTOGRAPH #6

Ketchikan, Alaska Photographer: Chris Rabich Campbell

Date: 1984

Negative: USDA Forest Service, Ketchikan, AK

View: Upstairs front bedroom