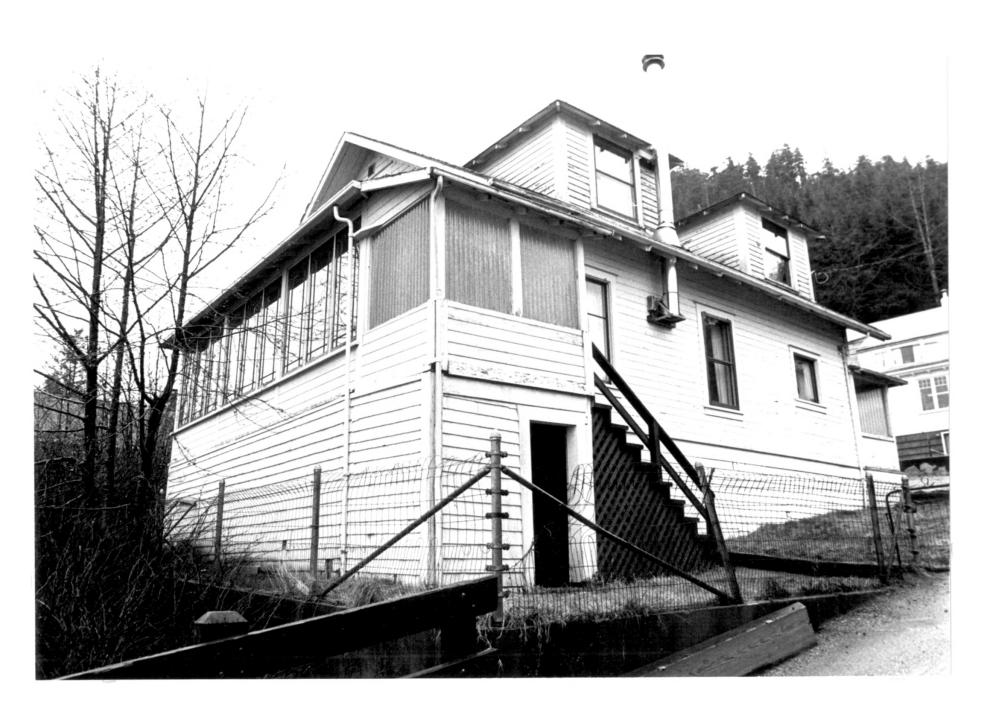

View: toward the south

Ketchikan Ranger House Ketchikan, Alaska

Photographer: Chris Rabich Campbell

Date: 1984

Negative: USDA Forest Service, Ketchikan, AK

View: toward the south

Ketchikan Ranger House Ketchikan, Alaska

Photographer: Chris Rabich Campbell

Date: 1984

Negative: USDA Forest Service, Ketchikan, AK

View: Living Room. Door leads to sunporch

Ketchikan Ranger House Ketchikan, Alaska Photographer: Chris Rabich Campbell