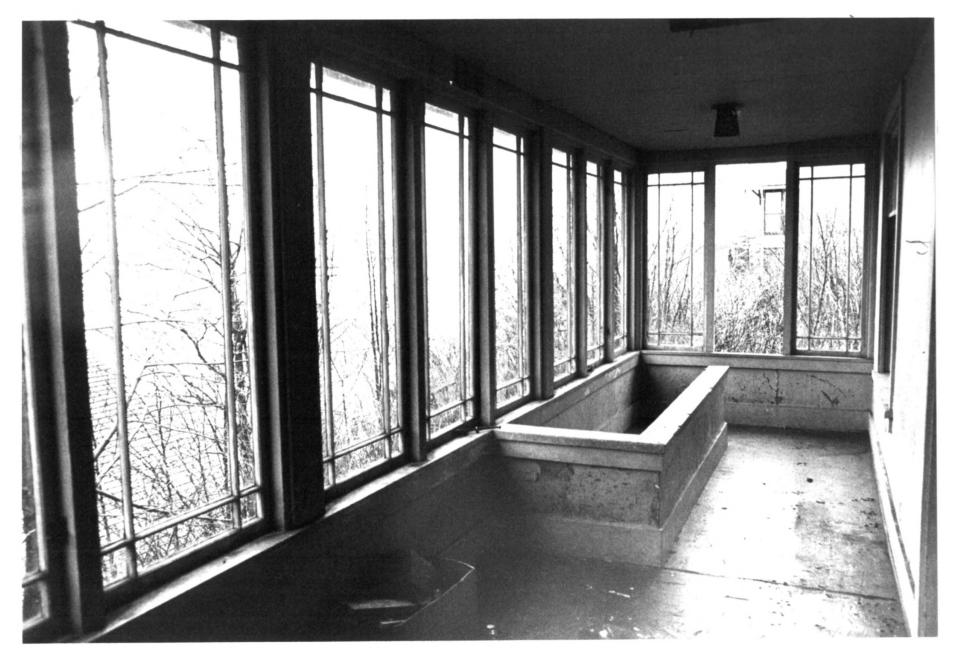

Date: 1984

Negative: USDA Forest Service, Ketchikan, AK

View: Sunporch PHOTOGRAPH #6

Ketchikan, Alaska Photographer: Chris Rabich Campbell

Date: 1984

Negative: USDA Forest Service, Ketchikan, AK

View: Upstairs front bedroom