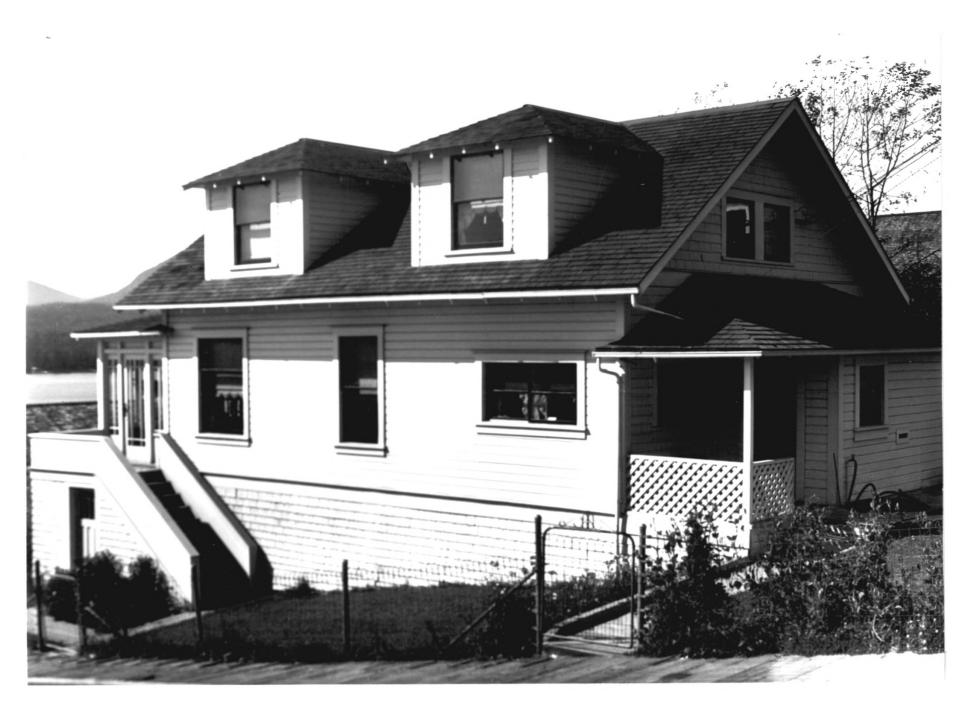

Ketchikan Ranger House
Ketchikan, Alaska
Photographer: unknown
Date: about 1938
Negative: USDA Forest Service, Ketchikan, AK
View: toward the northwest
PHOTOGRAPH #1

Ketchikan Ranger House Ketchikan, Alaska Photographer: Chris Rabich Campbell

Date: 1984

Negative: USDA Forest Service, Ketchikan, AK

View: toward the northwest

Ketchikan Ranger House Ketchikan, Alaska Photographer: unknown

Date: about 1938

Negative: USDA Forest Service, Ketchikan, AK