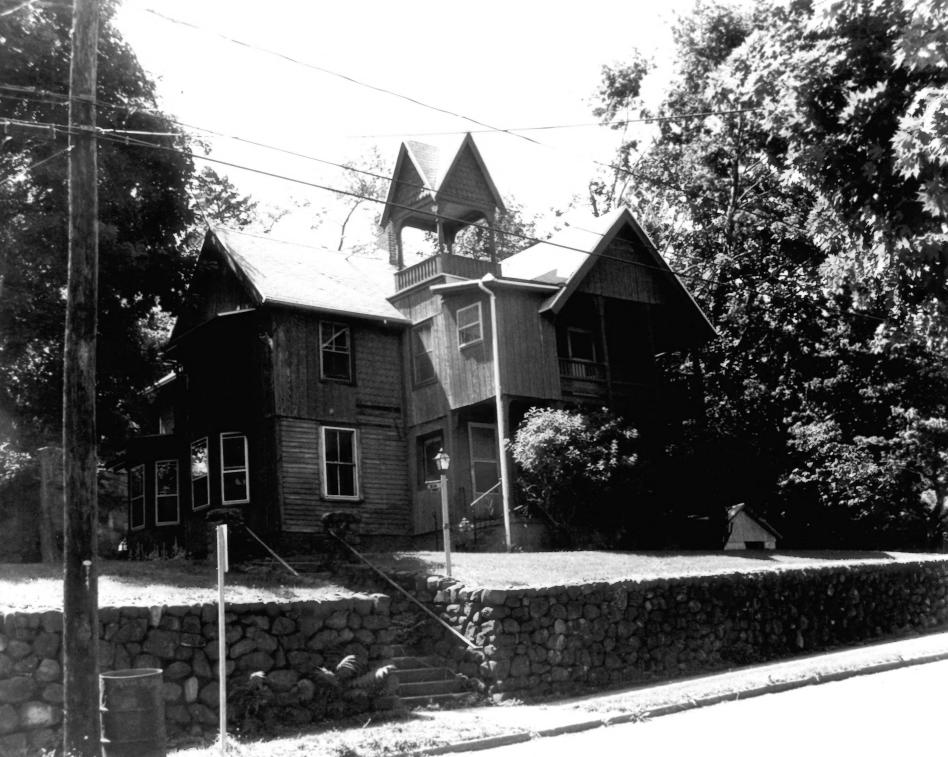

75 Church Street. View: from southeast JPLA Photo: 6/86 Negative filed with CT Historical Commission, Hartford, CT.