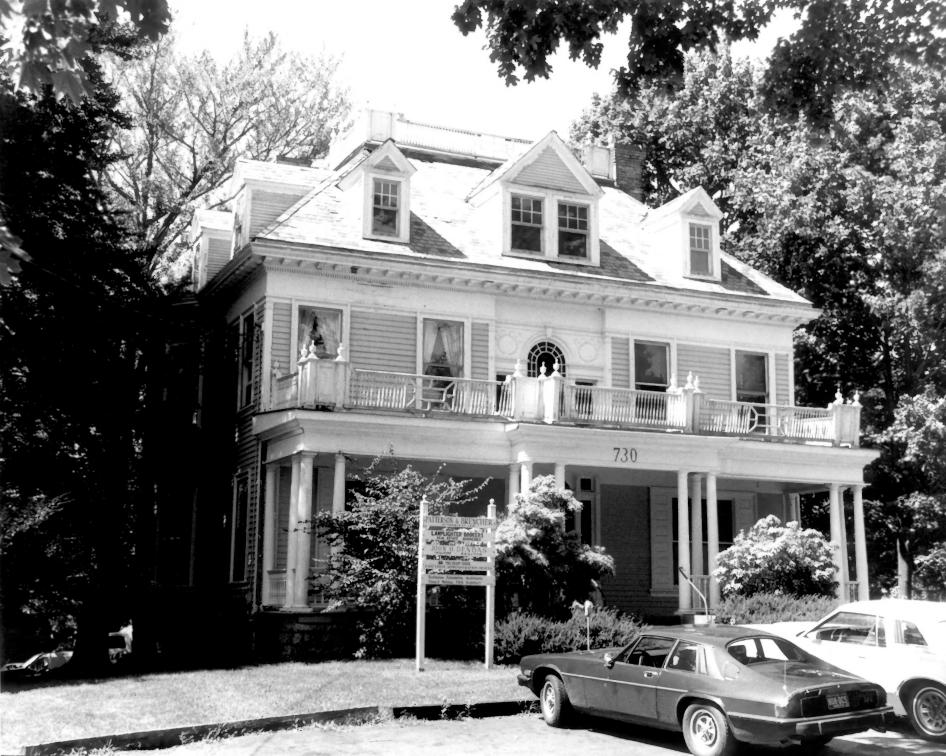

### BRANFORD CENTER HISTORIC DISTRICT Branford, Connecticut. Photo 20.

730 Main Street.
View: from south
JPLA Photo: 8/86
Negative filed with CT Historical

Commission, Hartford, CT.