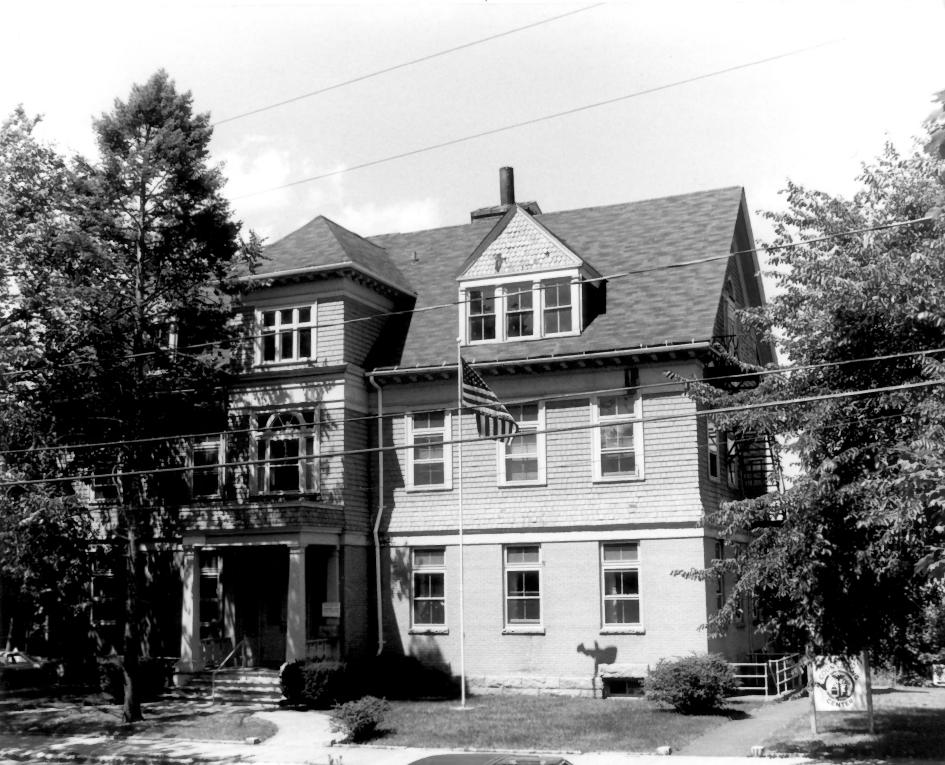

## BRANFORD CENTER HISTORIC DISTRICT Branford, Connecticut. Photo 11. NW corner, Montowese & South Main

Streets. (The Academy).
View: from southeast
JPLA Photo: 8/86