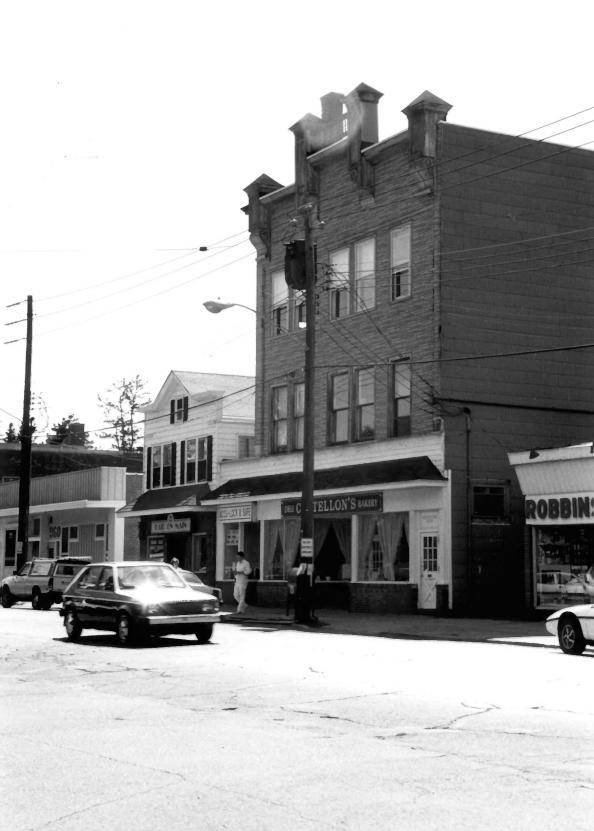

## BRANFORD CENTER HISTORIC DISTRICT Branford, Connecticut, Photo 28. 94 East Main Street.

JPLA Photo: 6/86 Negative filed with CT Historical Commission, Hartford, CT.

View: from southeast