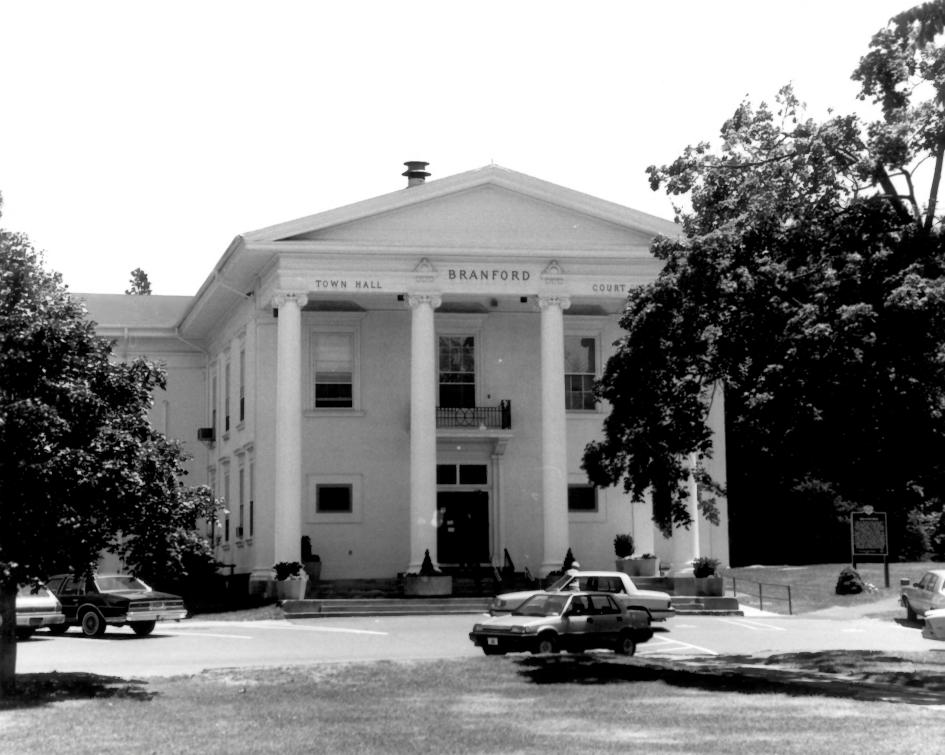

### BRANFORD CENTER HISTORIC DISTRICT Branford, Connecticut. Photo 15.

1019 Main Street (Branford Town
Hall).
View: from northwest.