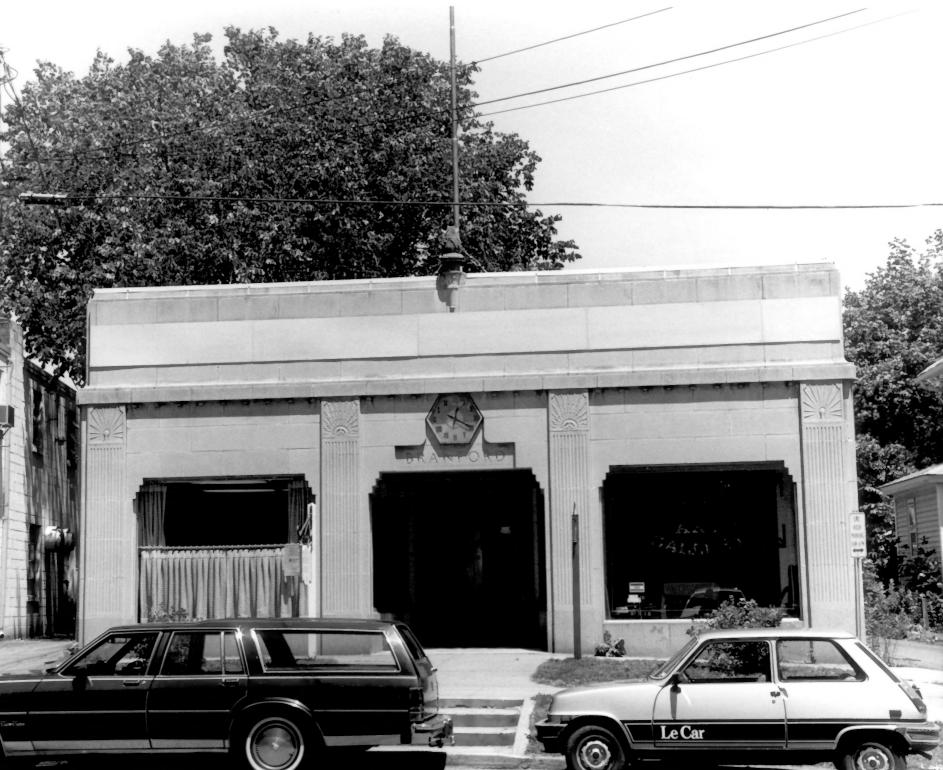

### BRANFORD CENTER HISTORIC DISTRICT Branford, Connecticut Photo 18. 9 Maple Street (Malleable Iron

Fittings Company).
View: from northeast
JPLA Photo: 6/86
Negative filed with CT Historical
Commission, Hartford, CT.