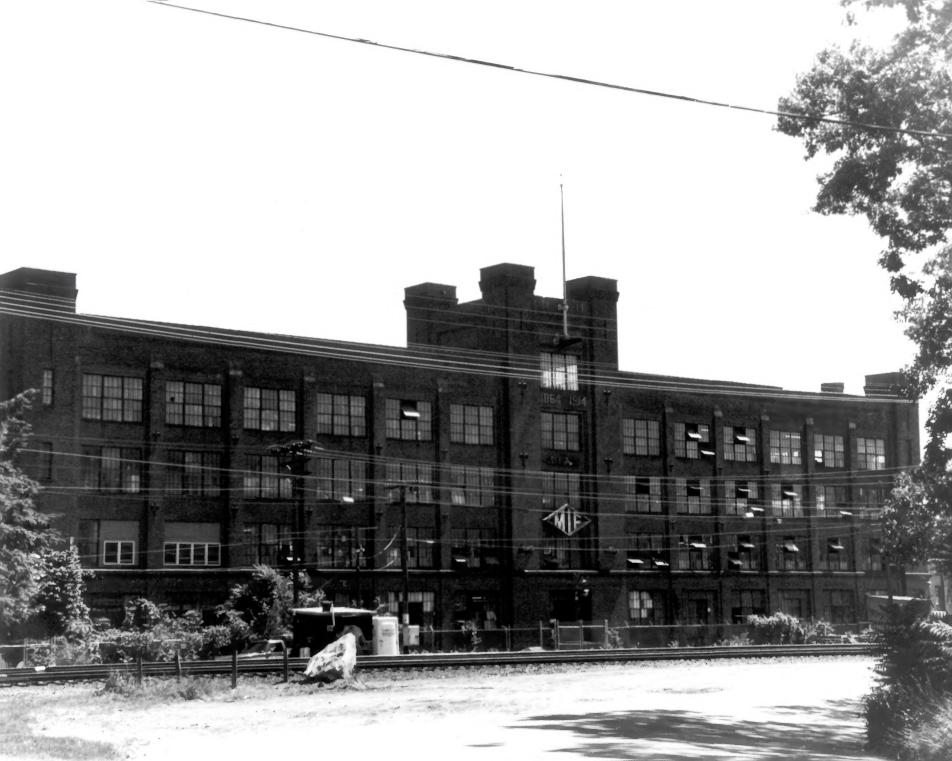

### BRANFORD CENTER HISTORIC DISTRICT Branford, Connecticut Photo 18. 9 Maple Street (Malleable Iron

Fittings Company).
View: from northeast
JPLA Photo: 6/86
Negative filed with CT Historical
Commission, Hartford, CT.