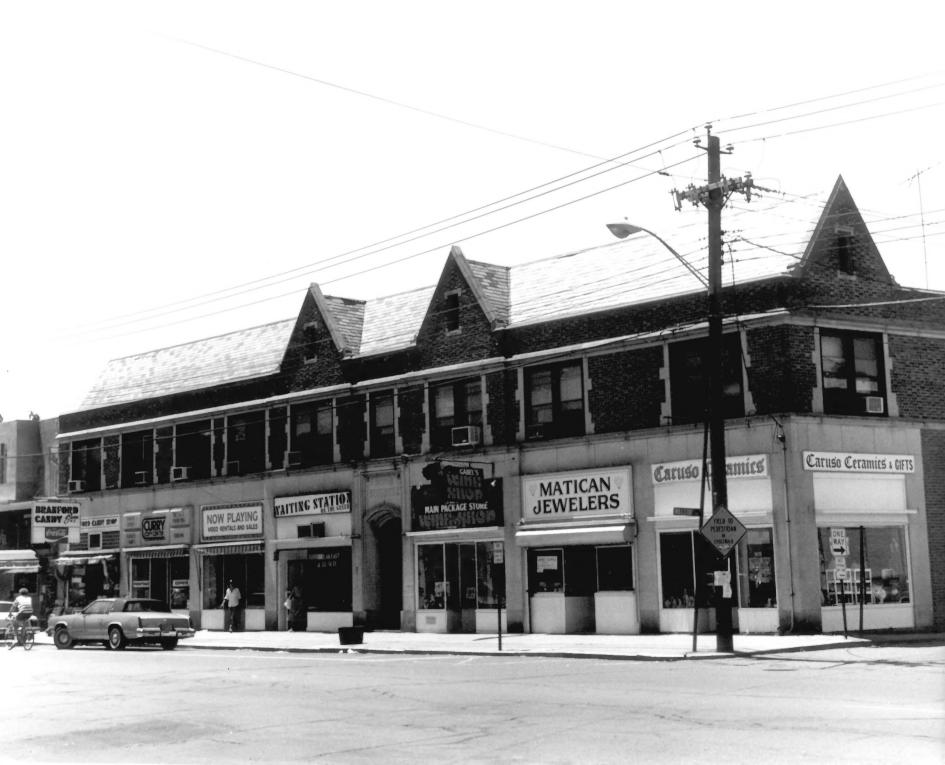

### BRANFORD CENTER HISTORIC DISTRICT Branford, Connecticut, Photo 14.

View: from east JPLA Photo: 8/86 Negative filed with CT Historical

1032-64 Main Street.

Commission, Hartford, CT.