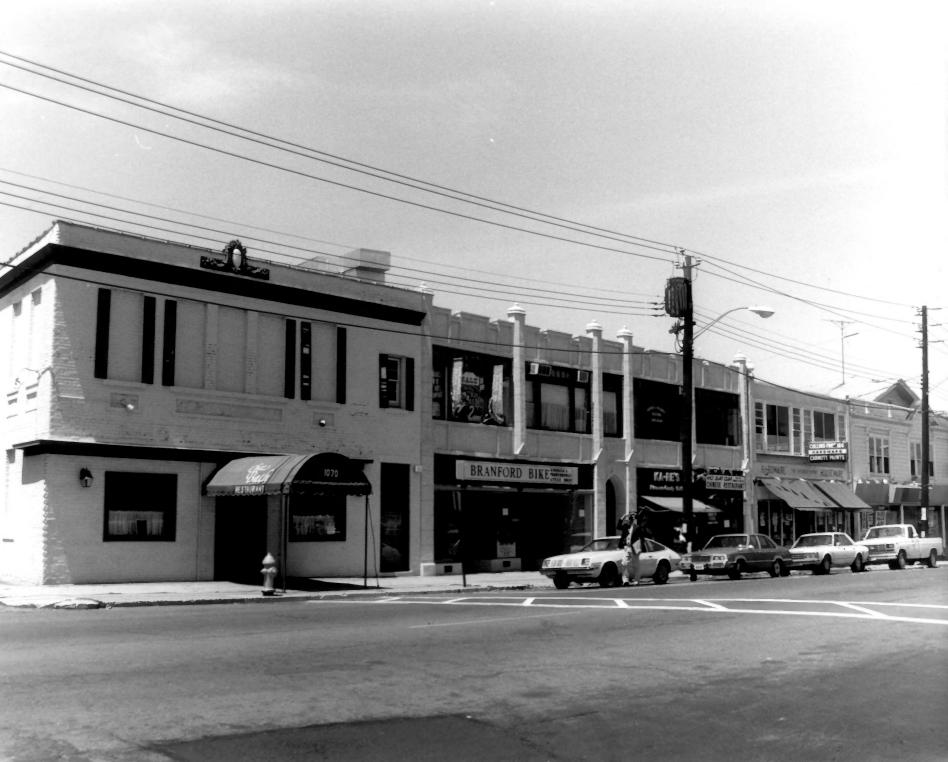

# Branford, Connecticut. Photo 13. (Left-to-right) 1070, 1074-82, 1084-92, 1094 Main Street.

BRANFORD CENTER HISTORIC DISTRICT

View: from south
JPLA Photo: 8/86
Negative filed with CT Historical
Commission, Hartford, CT.