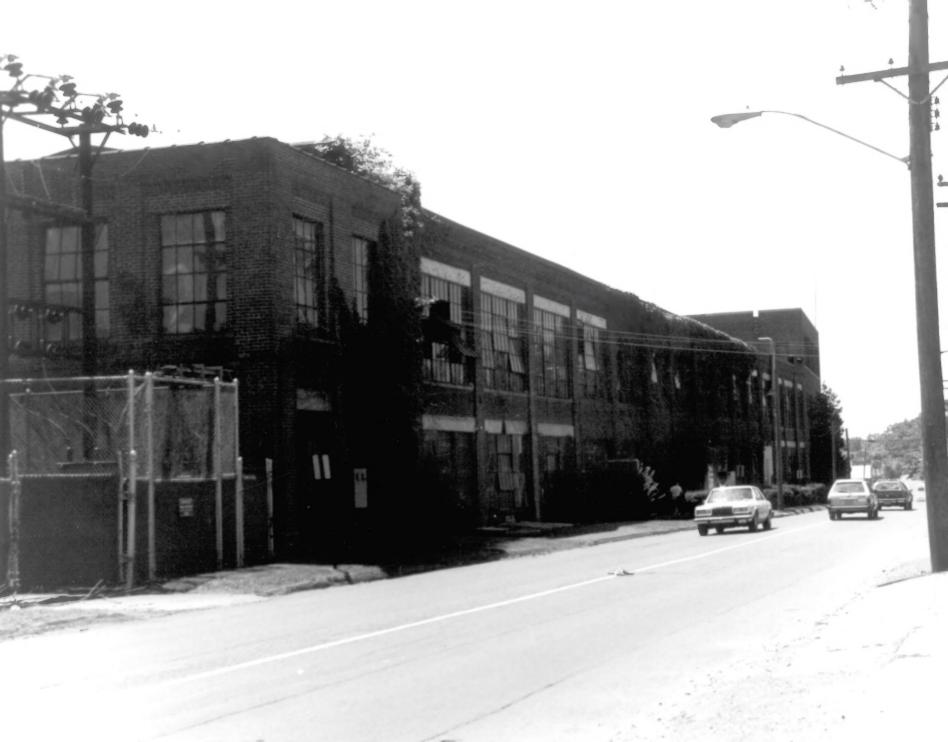

### BRANFORD CENTER HISTORIC DISTRICT Branford, Connecticut Photo 18. 9 Maple Street (Malleable Iron

Fittings Company).
View: from northeast
JPLA Photo: 6/86
Negative filed with CT Historical
Commission, Hartford, CT.