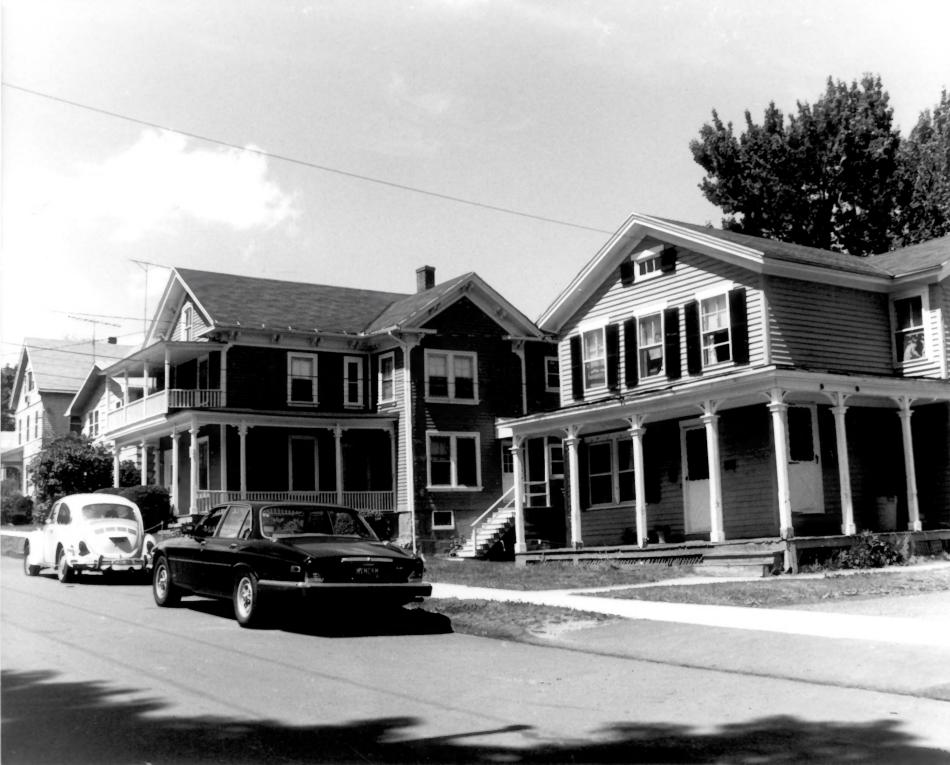

### BRANFORD CENTER HISTORIC DISTRICT Branford, Connecticut. Photo 16. (Right-to-left) 55, 61-63, 65, 69

Rogers Street.
View: from south
JPLA Photo: 8/86
Negative filed with CT Historical
Commission, Hartford, CT.