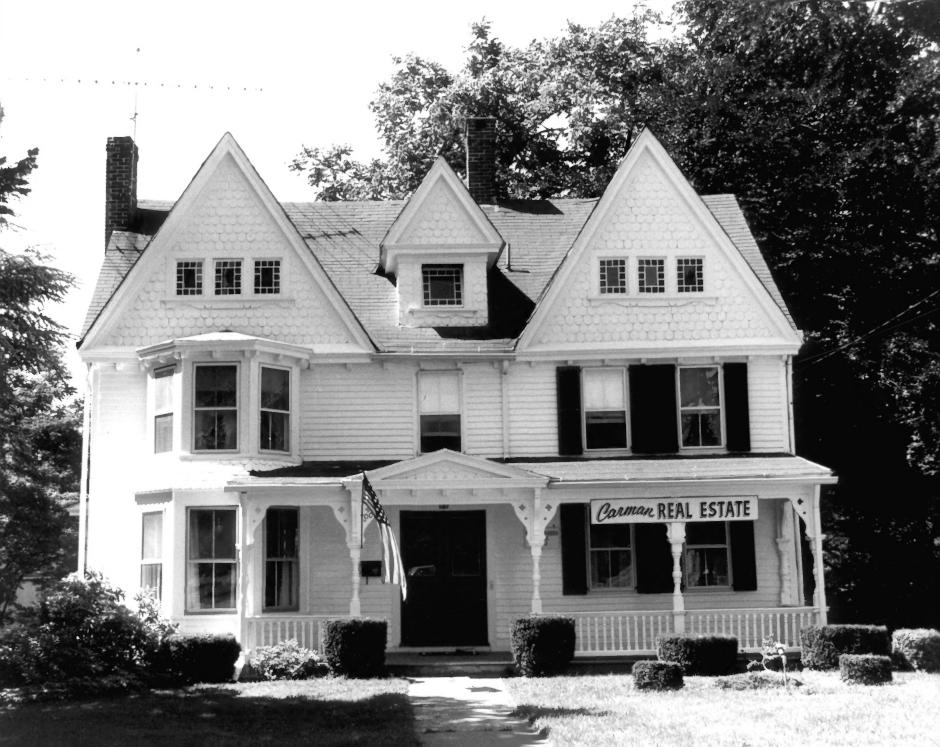

75 Church Street. View: from southeast JPLA Photo: 6/86 Negative filed with CT Historical Commission, Hartford, CT.