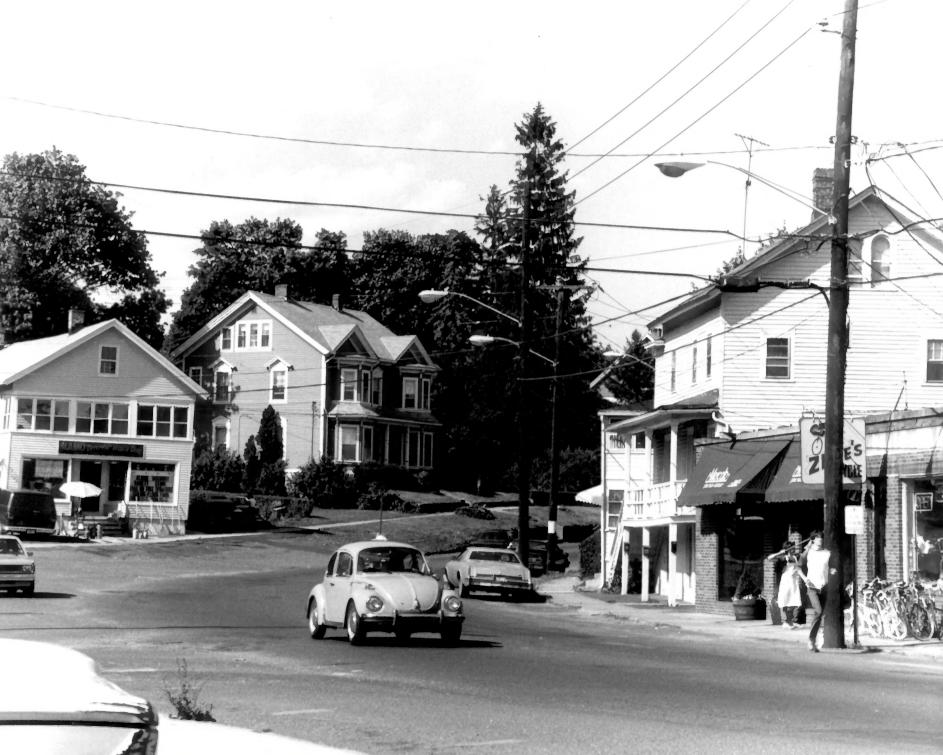

## BRANFORD CENTER HISTORIC DISTRICT Branford, Connecticut, Photo 28. 94 East Main Street.

JPLA Photo: 6/86 Negative filed with CT Historical Commission, Hartford, CT.

View: from southeast

## BRANFORD CENTER HISTORIC DISTRICT Branford, Connecticut. Photo 29.

(Right-to-left) 41, 45, 49, 55,

57 East Main Street. View: from west JPLA Photo: 6/86 Negative filed with CT Historical Commission, Hartford, CT.