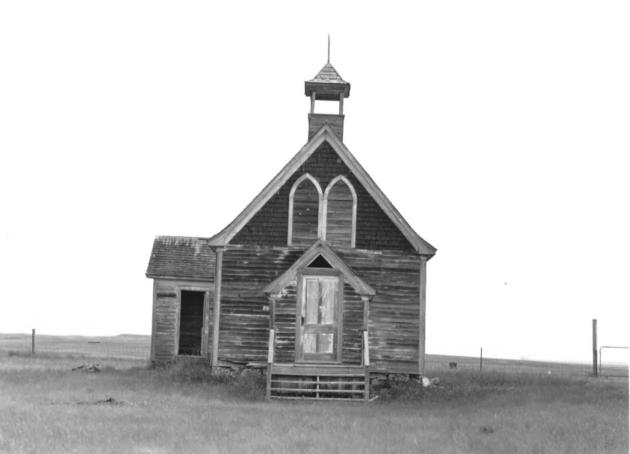

Bethany United Methodist Church Lodgepole vicinity, SD Elisa Novick

July 1985 SD State Historical Preservation Center

Front facade, looking west

PHOTOGRAPH 1 OF 7

Bethany United Methodist Church Lodgepole vicinity, SD Elisa Novick July 1985 SD State Historical Preservation Center South facade, looking north