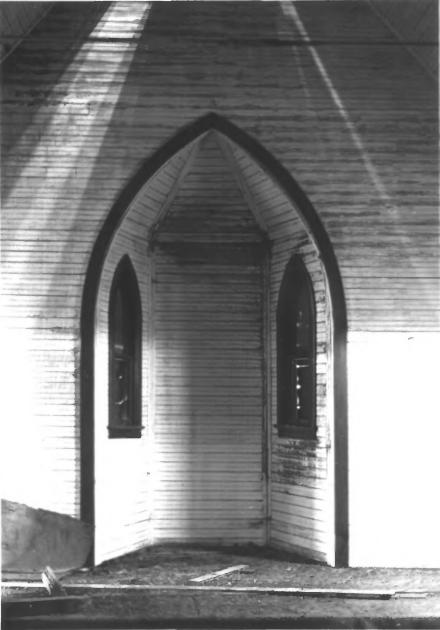

July 1985 SD State Historical Preservation Center Interior, apse detail, looking west

PHOTOGRAPH 7 OF 7