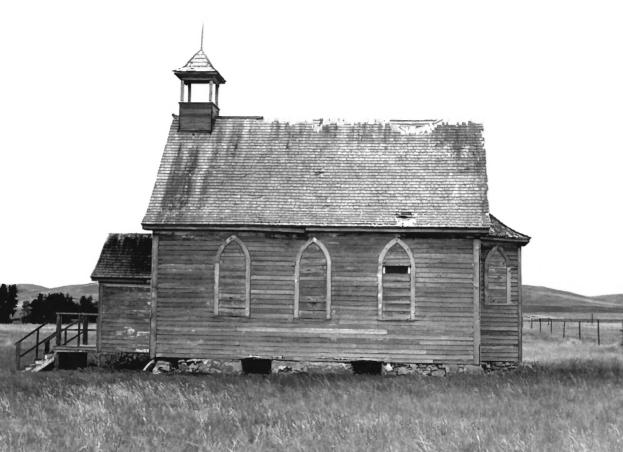

SD State Historical Preservation Center Rear (west) facade, looking east
Photograph 4 of 7

Bethany United Methodist Church Lodgepole vicinity, SD Elisa Novick July 1985 SD State Historical Preservation Center Outhouse, looking southwest PHOTOGRAPH 5 of 7