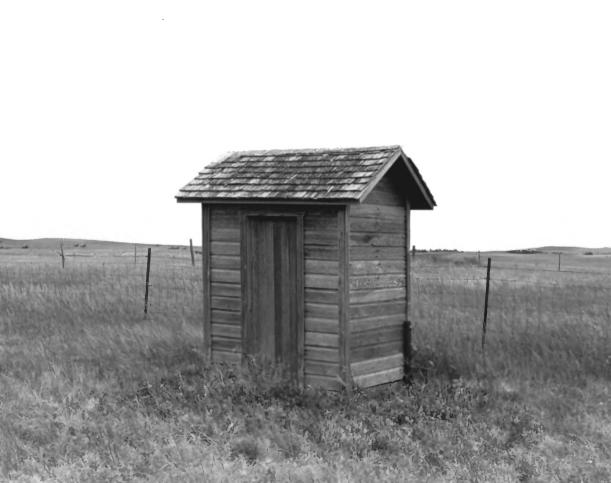

SD State Historical Preservation Center Rear (west) facade, looking east
Photograph 4 of 7

Bethany United Methodist Church Lodgepole vicinity, SD Elisa Novick July 1985 SD State Historical Preservation Center Outhouse, looking southwest PHOTOGRAPH 5 of 7