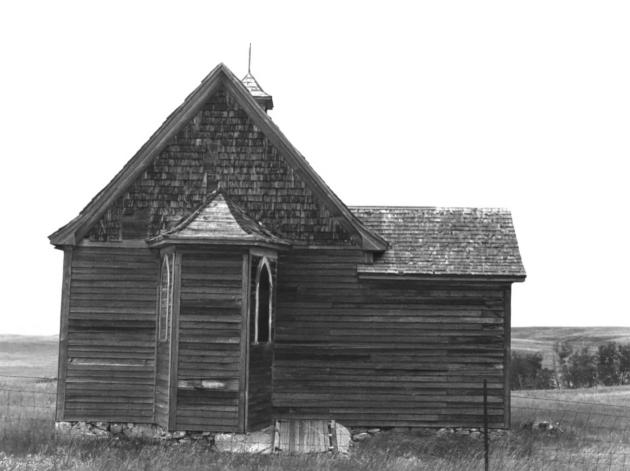

SD State Historical Preservation Center Rear (west) facade, looking east
Photograph 4 of 7

Bethany United Methodist Church Lodgepole vicinity, SD Elisa Novick July 1985 SD State Historical Preservation Center Outhouse, looking southwest PHOTOGRAPH 5 of 7