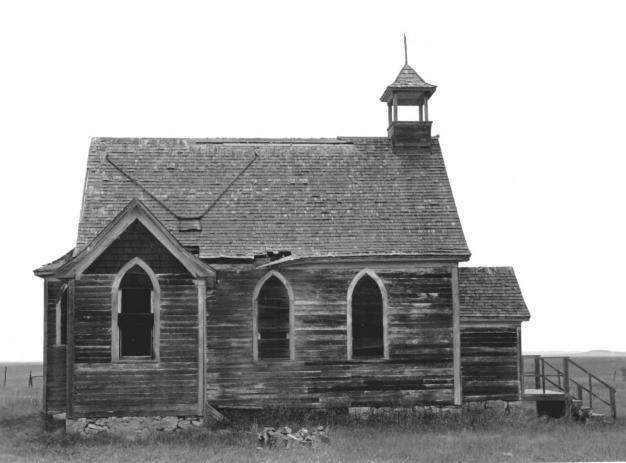

PHOTOCHRAPH 2 OF 7

Bethany United Methodist Church Lodgepole vicinity, SD Elisa Novick

SD State Historical Preservation Center North facade, looking south

July 1985

PHOTOGRAPH 3 OF 7

Bethany United Methodist Church Lodgepole vicinity, SD Elisa Novick July 1985