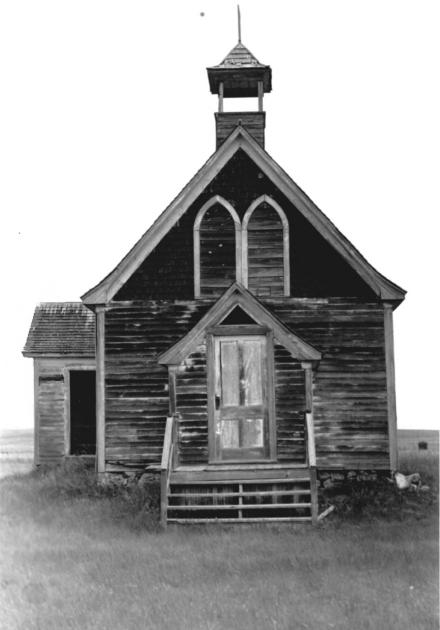

Bethany United Methodist Church Lodgepole vicinity, SD Elisa Novick July 1985

July 1985 SD State Historical Preservation Center

Front facade, looking west

PHOTOGRAPH 6 OF 7

Bethany United Methodist Church Lodgepole vicinity, SD Elisa Novick July 1985