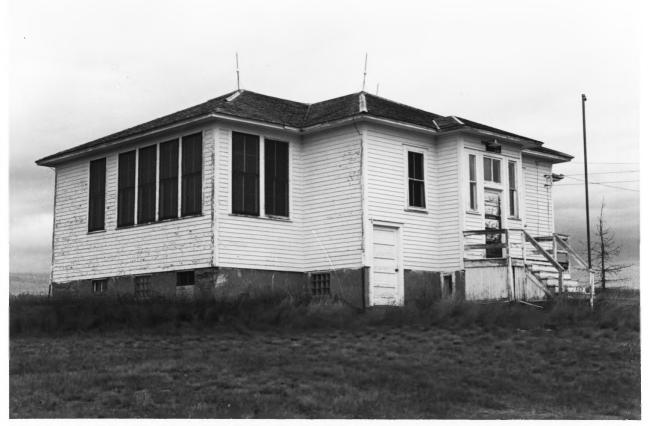

Vessey School Vessey Community, SD Elisa Novick July 1985 SD State Historical Preservation Center Front and west facades, looking NE PHOTOGRAPH 1 OF 4

Vessey School Vessey Community, SD Elisa Novick July 1985 SD State Historical Preservation Center Front facade, looking north PHOTOGRAPH 2 OF 4