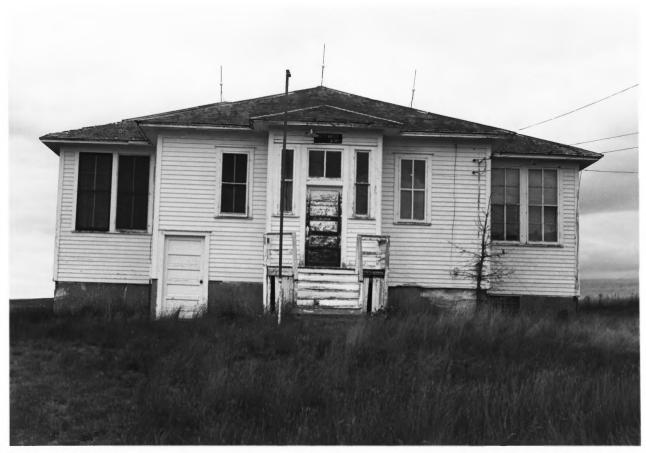

Vessey School Vessey Community, SD Elisa Novick July 1985 SD State Historical Preservation Center Front and west facades, looking NE PHOTOGRAPH 1 OF 4

Vessey School Vessey Community, SD Elisa Novick July 1985 SD State Historical Preservation Center Front facade, looking north PHOTOGRAPH 2 OF 4