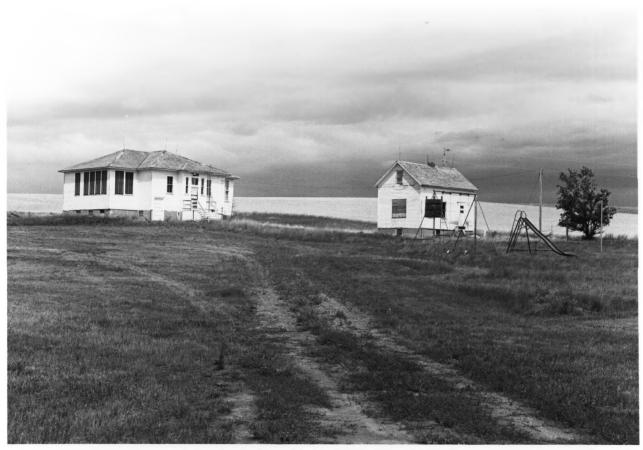

Vessey School Vessey Community, SD Elisa Novick July 1985 SD State Historical Preservation Center Teacher's house, front and west facades, looking NE PHOTOGRAPH 3 OF 4

Vessey School Vessey Community, SD Elisa Novick July 1985 SD State Historical Preservation Center Site overview, looking NE PHOTOGRAPH 4 of 4