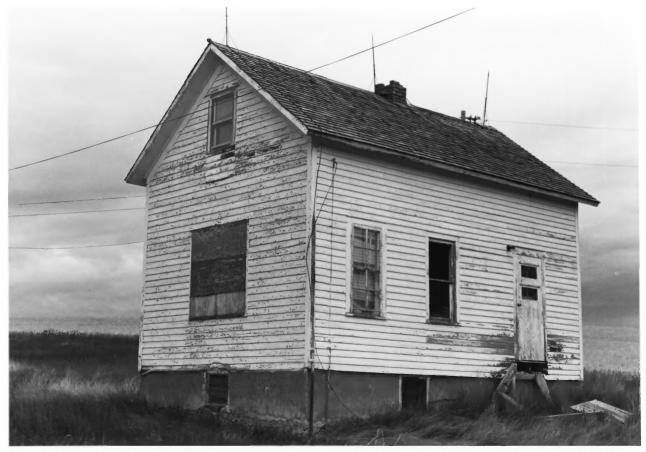

Vessey School Vessey Community, SD Elisa Novick July 1985 SD State Historical Preservation Center Teacher's house, front and west facades, looking NE PHOTOGRAPH 3 OF 4

Vessey School Vessey Community, SD Elisa Novick July 1985 SD State Historical Preservation Center Site overview, looking NE PHOTOGRAPH 4 of 4