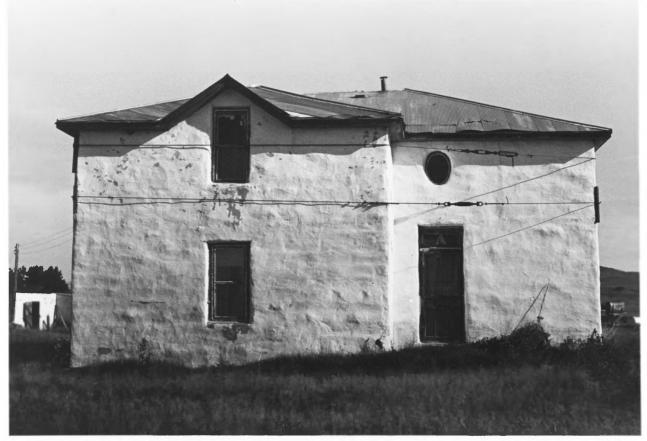

T. Ashcroft Ranch Bratsberg Vicinity, SD Elisa Novick August 1985 SD State Historical Preservation Center House, front facade, looking northwest PHOTOGRAPH 1 OF 14

Bratsberg Vicinity, SD Elisa Novick August 1985 SD State Historical Preservation Center Front and east facades looking west