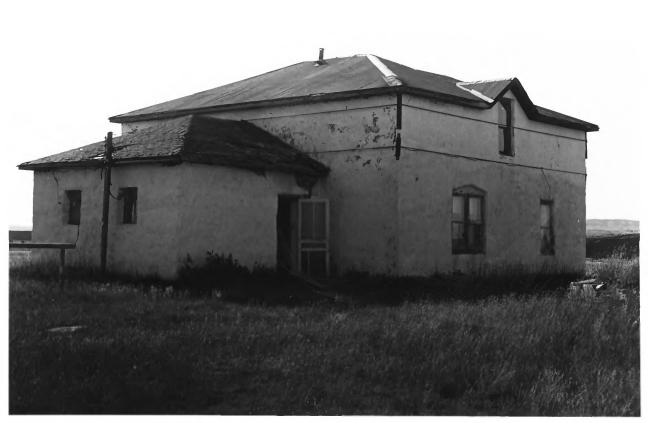

Bratsberg Vicinity, SD Elisa Novick August 1985 SD State Historical Preservation Center Rear and side facades, looking east

T. Ashcroft Ranch

PHOTOGRAPH 4 OF 14

T. Ashcroft Ranch Bratsberg Vicinity, SD Elisa Novick August 1985 SD State Historical Preservation Center House and outbuilding and windmill looking east