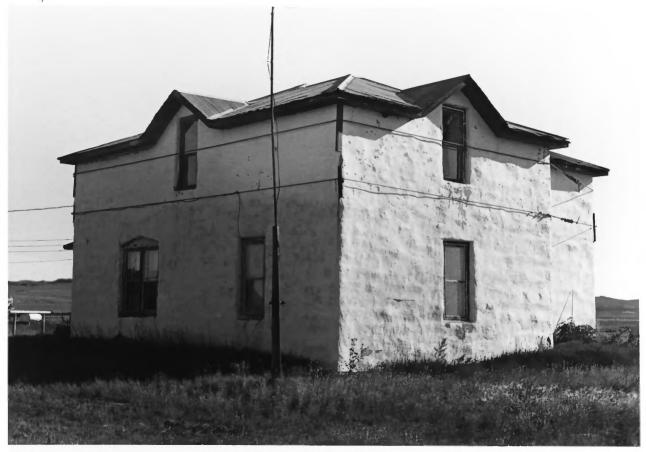

T. Ashcroft Ranch

PHOTOGRAPH 2 OF 14

Bratsberg Vicinity, SD Elisa Novick August 1985 SD State Historical Preservation Center House, front and side facades looking north

T. Ashcroft Ranch

PHOTOGRAPH 3 of 14

Bratsberg Vicinity, SD Elisa Novick August 1985 SD State Historical Preservation Center Rear and side facades, looking east

T. Ashcroft Ranch

PHOTOGRAPH 4 OF 14

T. Ashcroft Ranch Bratsberg Vicinity, SD Elisa Novick August 1985 SD State Historical Preservation Center House and outbuilding and windmill looking east