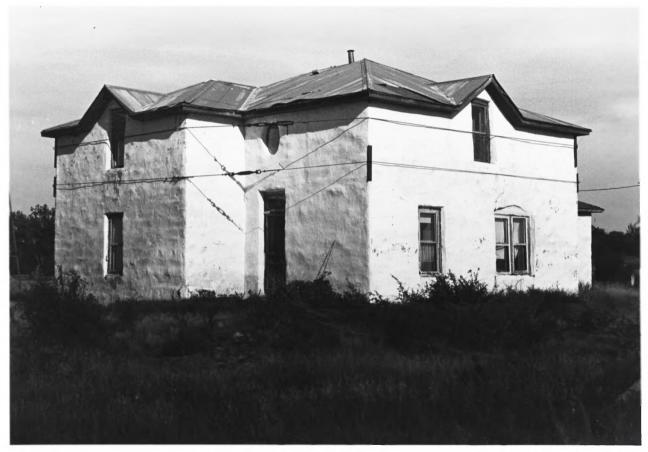

T. Ashcroft Ranch

PHOTOGRAPH 2 OF 14

Bratsberg Vicinity, SD Elisa Novick August 1985 SD State Historical Preservation Center House, front and side facades looking north

T. Ashcroft Ranch

PHOTOGRAPH 3 of 14