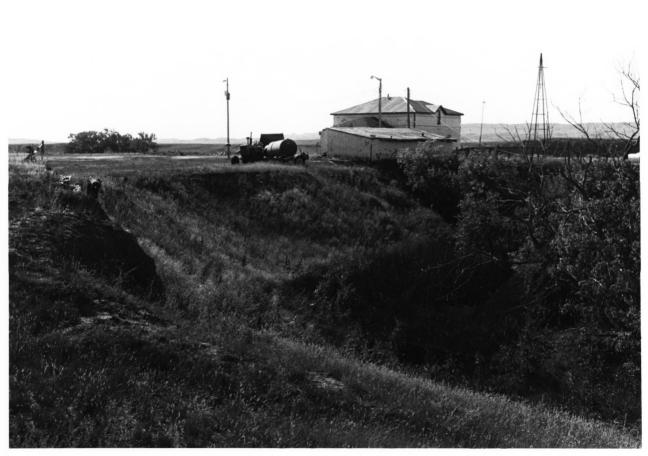

Bratsberg Vicinity, SD Elisa Novick August 1985 SD State Historical Preservation Center Rear and side facades, looking east

T. Ashcroft Ranch

PHOTOGRAPH 4 OF 14

T. Ashcroft Ranch Bratsberg Vicinity, SD Elisa Novick August 1985 SD State Historical Preservation Center House and outbuilding and windmill looking east