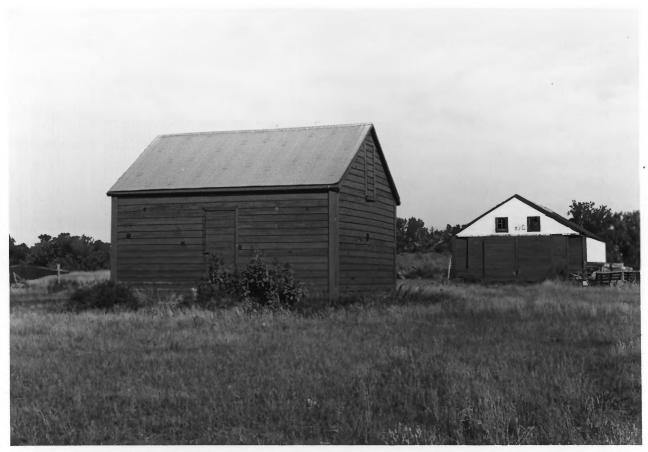

PHOTOGRAPH 5 OF 14

Bratsberg Vicinity, SD Elisa Novick August 1985 SD State Historical Preservation Center Granary and garage, looking west PHOTOGRAPH 6 OF 14

T. Ashcroft Ranch

T. Ashcroft Ranch Bratsberg Vicinity, SD Elisa Novick August 1985 SD State Historical Preservation Center Front and west facades, looking northeast PHOTOCHEAPH 7 OF 14