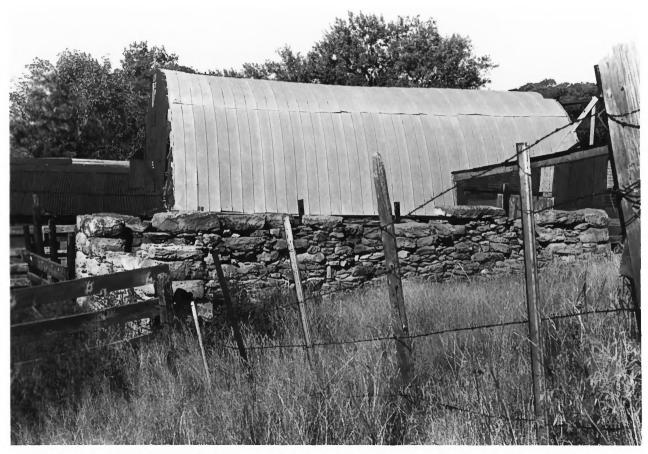

Dugout, Front facade, looking east

PHOTOCHEAPH 9 OF 14

T. Ashcroft Ranch Bratsberg Vicinity, SD Elisa Novick August 1985 SD State Historical Preservation Center Barn foundation and quonset hut looking west PHOTOGRAPH 10 OF 14