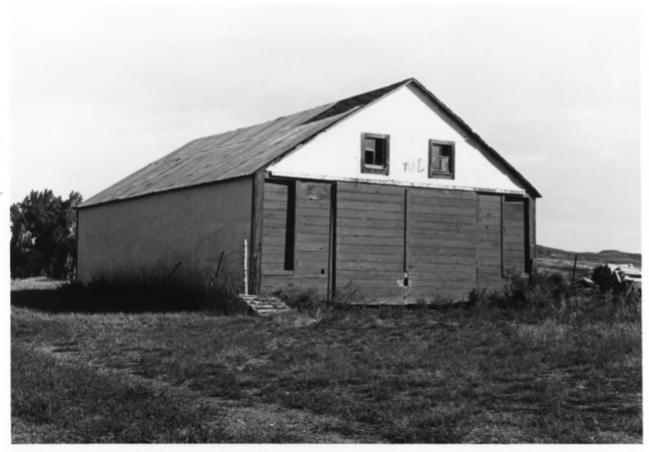

Bratsberg Vicinity, SD Elisa Novick August 1985 SD State Historical Preservation Center Barn and butler building looking SW

T. Ashcroft Ranch

PHOTOGRAPH 8 OF 14

T. Ashcroft Ranch Bratsberg Vicinity, SD Elisa Novick August 1985 SD State Historical Preservation Center