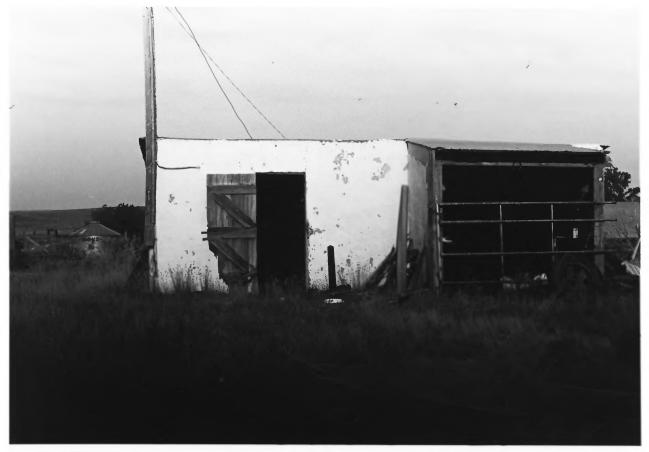

Bratsberg Vicinity, SD Elisa Novick August 1985 SD State Historical Preservation Center Outbuilding, front facade, looking west

T. Ashcroft Ranch

PHOTOGRAPH II of 14

Bratsberg Vicinity, SD Elisa Novick August 1985 SD State Historical Preservation Center Chicken coop, front and side facades, looking west PHOTOGRAPH 12 OF 14