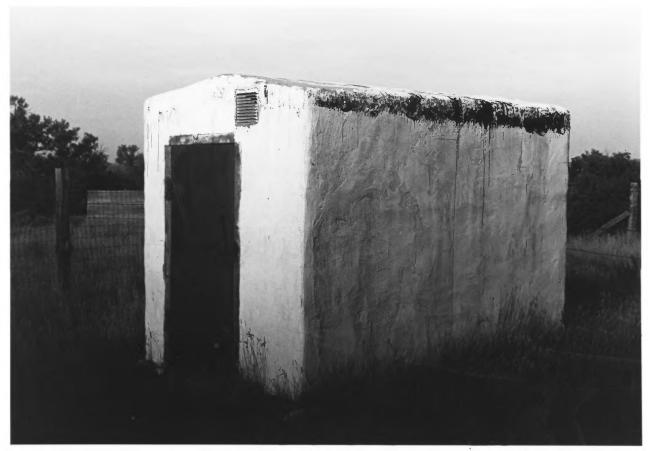

Bratsberg Vicinity, SD Elisa Novick August 1985 SD State Historical Preservation Center Outbuilding, front facade, looking west

T. Ashcroft Ranch

PHOTOGRAPH II of 14

Bratsberg Vicinity, SD Elisa Novick August 1985 SD State Historical Preservation Center Chicken coop, front and side facades, looking west PHOTOGRAPH 12 OF 14