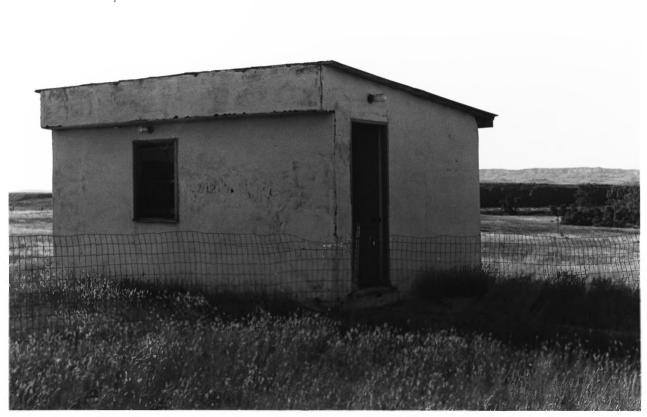

Bratsberg Vicinity, SD Elisa Novick August 1985 SD State Historical Preservation Center Outbuilding, front facade, looking west

T. Ashcroft Ranch

PHOTOGRAPH II of 14

Bratsberg Vicinity, SD Elisa Novick August 1985 SD State Historical Preservation Center Chicken coop, front and side facades, looking west PHOTOGRAPH 12 OF 14