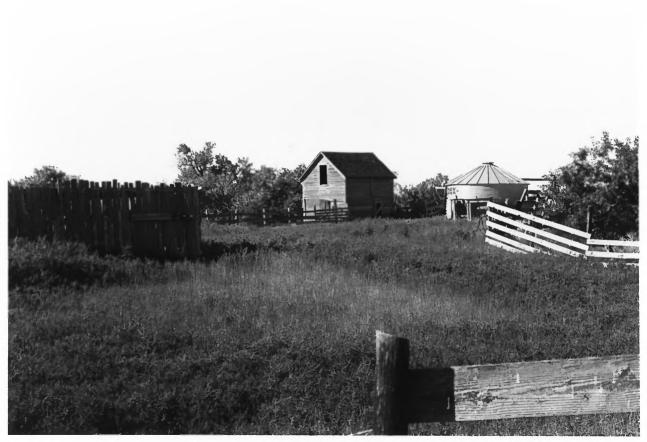

Dugout, Front facade, looking east

PHOTOCHEAPH 9 OF 14

T. Ashcroft Ranch Bratsberg Vicinity, SD Elisa Novick August 1985 SD State Historical Preservation Center Barn foundation and quonset hut looking west PHOTOGRAPH 10 OF 14