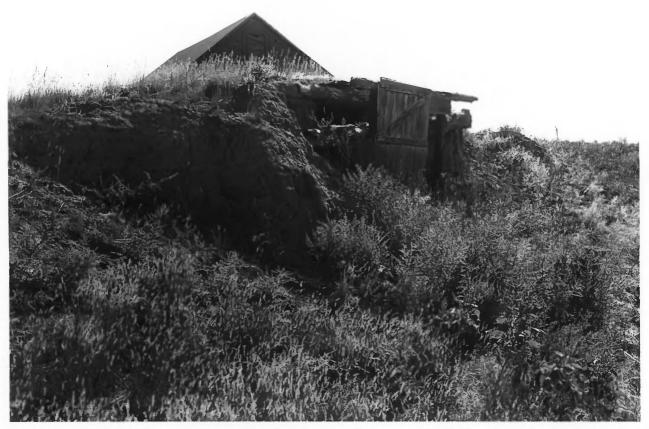

Dugout, Front facade, looking east

PHOTOCHEAPH 9 OF 14

T. Ashcroft Ranch Bratsberg Vicinity, SD Elisa Novick August 1985 SD State Historical Preservation Center Barn foundation and quonset hut looking west PHOTOGRAPH 10 OF 14