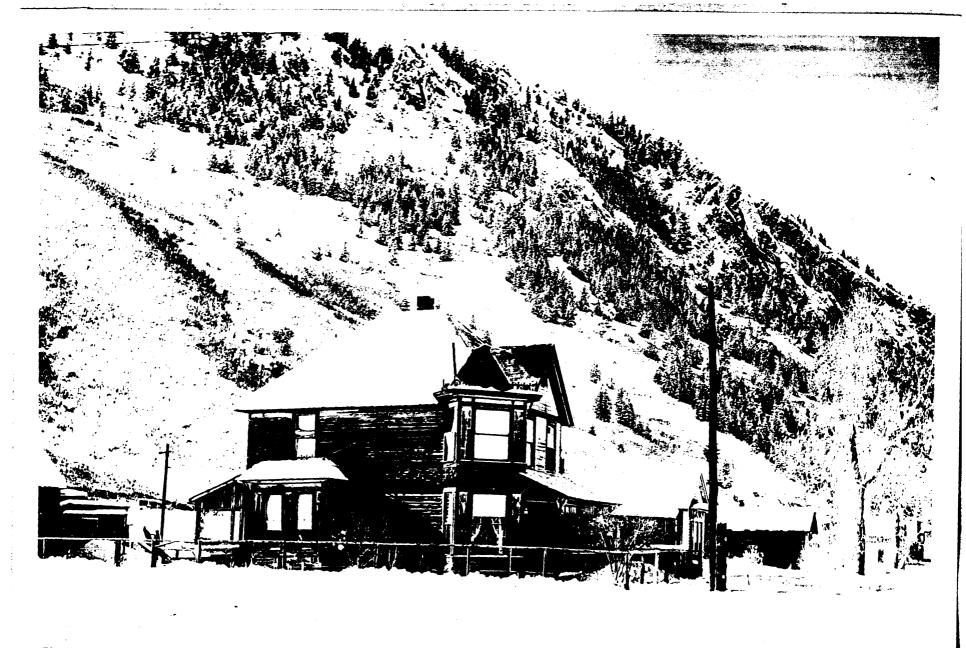

#### Describe the present and original (if known) physical appearance

The 1888 Dixon-Markle House is a vernacular interpretation of the Queen Anne style constructed of wood frame and clapboard. Prominently sited on a corner, this two story house has the traditional Queen Anne irregular plan and a hipped roof with a dominent front gable, the most common Queen Anne roof type. The most unusual feature is the two story rectangular bay set at an angle on the northeast front corner. It has a flat roof, iron cresting and a set-back gable. There is a shed roof front porch across the width of the north facade. Its wood decorative elements include turned posts with brackets supporting the roof, a railing with turned balusters and a spindle frieze. The front gable is faced with "dog-ear" cut shingles, a shape commonly used in Aspen. There is a wide band of square-cut shingles between the first and second stories. The windows throughout are one-over-one wood sash. The windows in the rectangular bay are wider than those in the rest of the house.

During the quiet years following the 1893 Silver Crash, many Aspen houses fell into ruin for lack of maintenance. The Dixon-Markle House was no exception and was unpainted and run-down in the 1950s. Since then it has been renovated and maintained. In 1964, there were two-and-one-half baths installed, the kitchen up-dated and new plumbing and electrical. John McLaren of DBA Ski Land Builders was the contractor. Later that year, the frame barn was remodeled for a three room guest house.\* The front and rear porches were restored and had new foundations installed in 1982. In 1985, the roof was reshingled with wood shingles. 1 The house is currently painted a bright blue with white trim.

The Dixon-Markle House, 135 East Cooper Avenue photo ca. 1950s