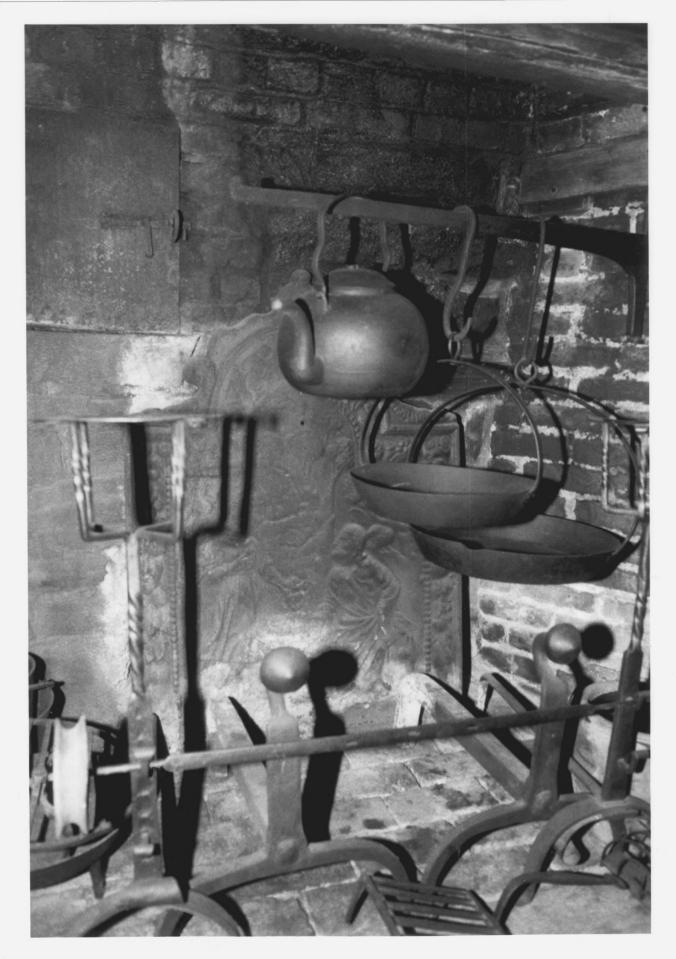

SOUTHEAST Photograph 9

John Osborne House Fairfield, CT D Ransom Photo 2/86 Negative: Connecticut Historical Commission FIREBACK IN WEST ROOM

FIREPLACE Photograh 10

John Osborne House Fairfield, CT D. Ransom Photo, 2/86 Negative: Connecticut Historical Commission EAST ROOM, VIEW