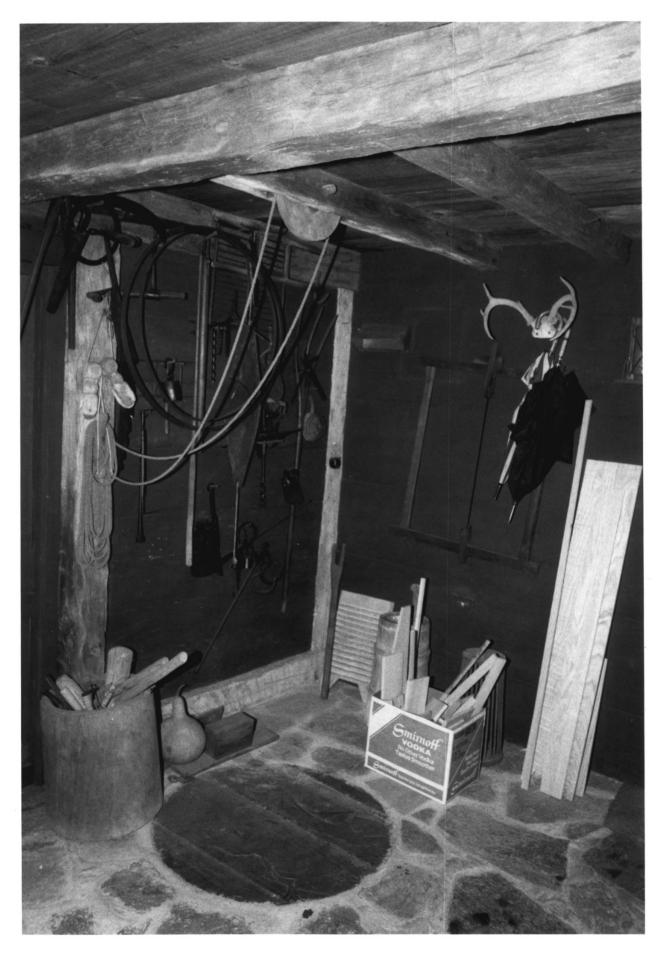

LEAN-TO, VIEW SOUTHEAST

John Osborne House Fairfield. CT D. Ransom Photo, 2/86

Negative: Connecticut Historical Commission

LEAN-TO, VIEW NORTHWEST Photograph 14

John Osborne House Fairfield, CT D. Ransom Photo, 2/86 Negative: Connecticut