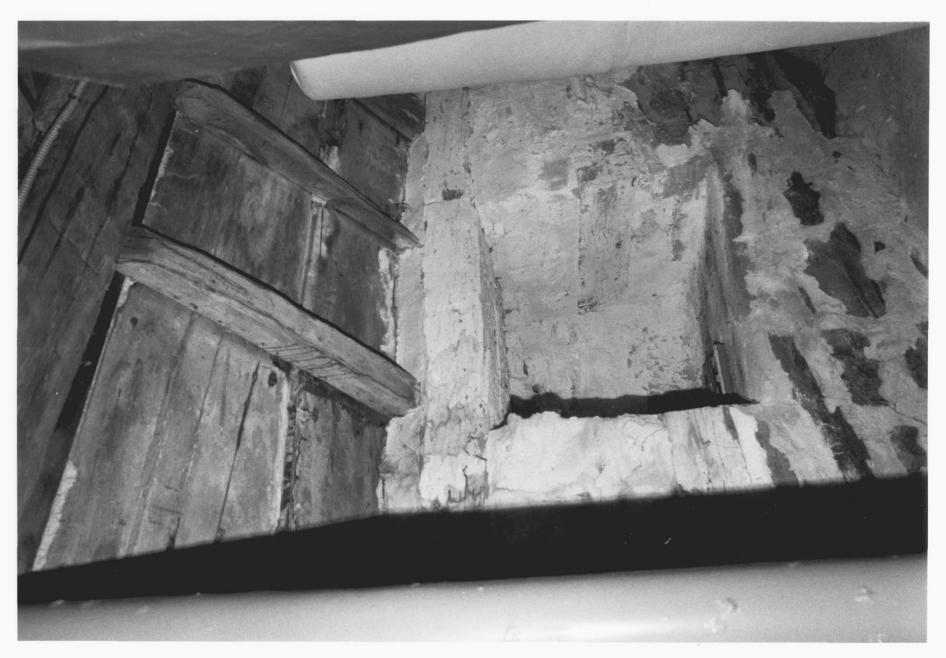

Historical Commission STAIRWAY SOFFIT. VIEW SOUTHEAST

John Osborne House Fairfield, CT D Ransom Photo, 2/86 Negative: Connecticut Historical Commission CHIMNEY BASE, VIEW

SOUTHEAST Photograph 16

John Osborne House Fairfield, CT D. Ransom Photo, 2/86 Negative: Connecticut