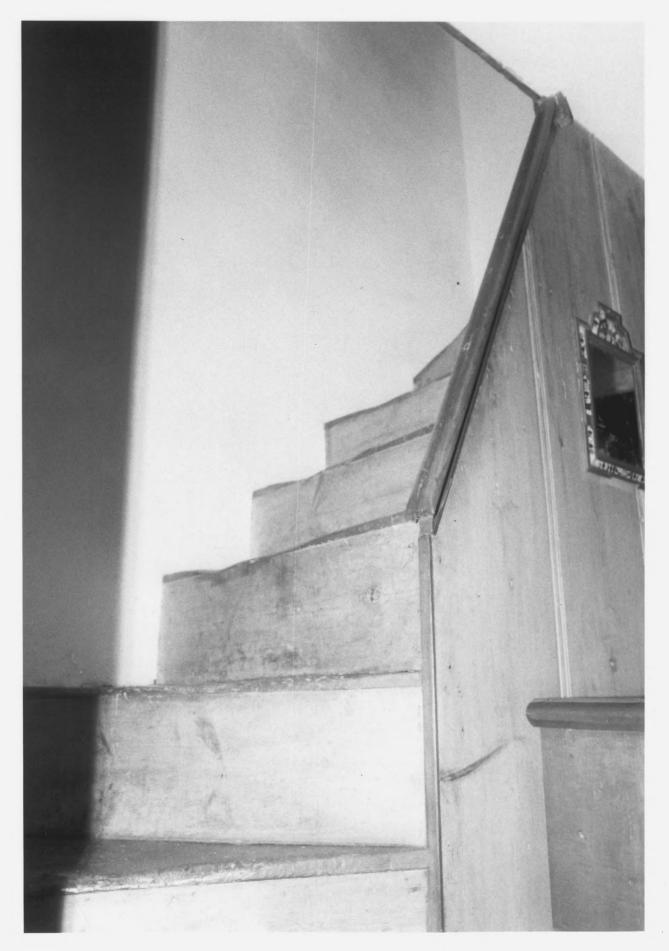

John Osborne House Fairfield, CT D. Ransom Photo, 2/86 Negative: Connecticut

Historical Commission STAIRWAY, VIEW SOUTHWEST

John Osborne House Fairfield, CT D. Ransom Photo, 2/86 Negative: Connecticut Historical Commission WEST ROOM. VIEW