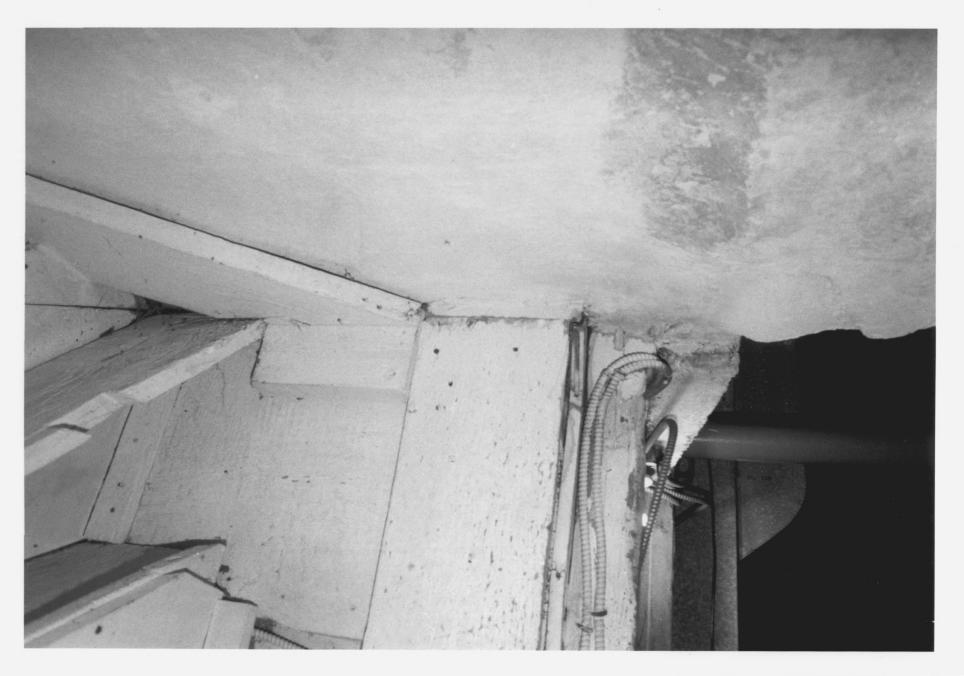

Historical Commission STAIRWAY SOFFIT. VIEW SOUTHEAST

John Osborne House Fairfield, CT D Ransom Photo, 2/86 Negative: Connecticut Historical Commission CHIMNEY BASE, VIEW

SOUTHEAST Photograph 16

John Osborne House Fairfield, CT D. Ransom Photo, 2/86 Negative: Connecticut