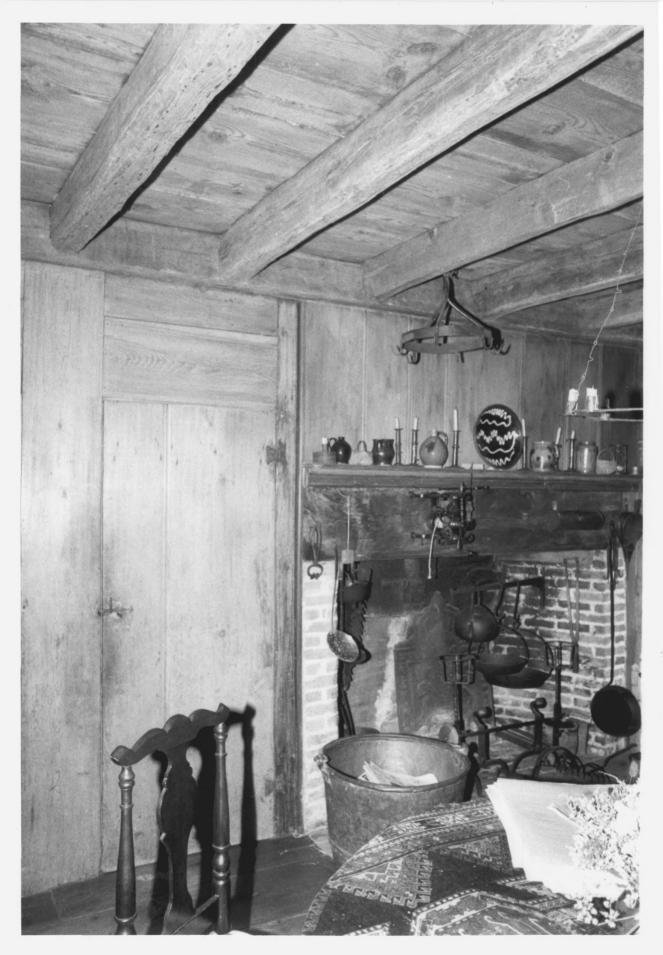

SOUTHEAST Photograph 9

John Osborne House Fairfield, CT D Ransom Photo 2/86 Negative: Connecticut Historical Commission FIREBACK IN WEST ROOM

FIREPLACE Photograh 10

John Osborne House Fairfield, CT D. Ransom Photo, 2/86 Negative: Connecticut Historical Commission EAST ROOM, VIEW