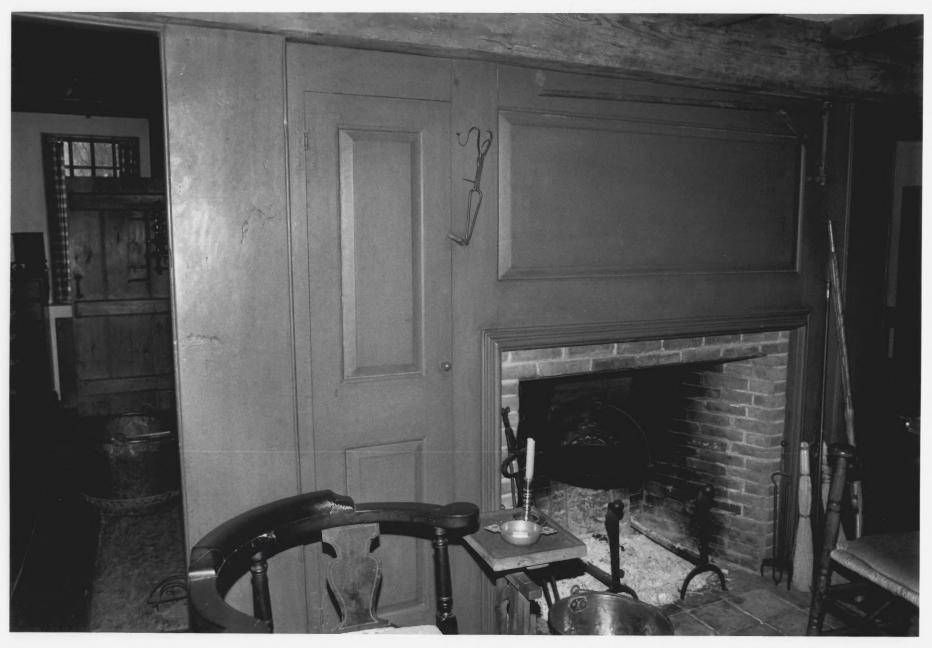

SOUTHEAST Photograph 9

John Osborne House Fairfield, CT D Ransom Photo 2/86 Negative: Connecticut Historical Commission FIREBACK IN WEST ROOM

FIREPLACE Photograh 10

John Osborne House Fairfield, CT D. Ransom Photo, 2/86 Negative: Connecticut Historical Commission EAST ROOM, VIEW