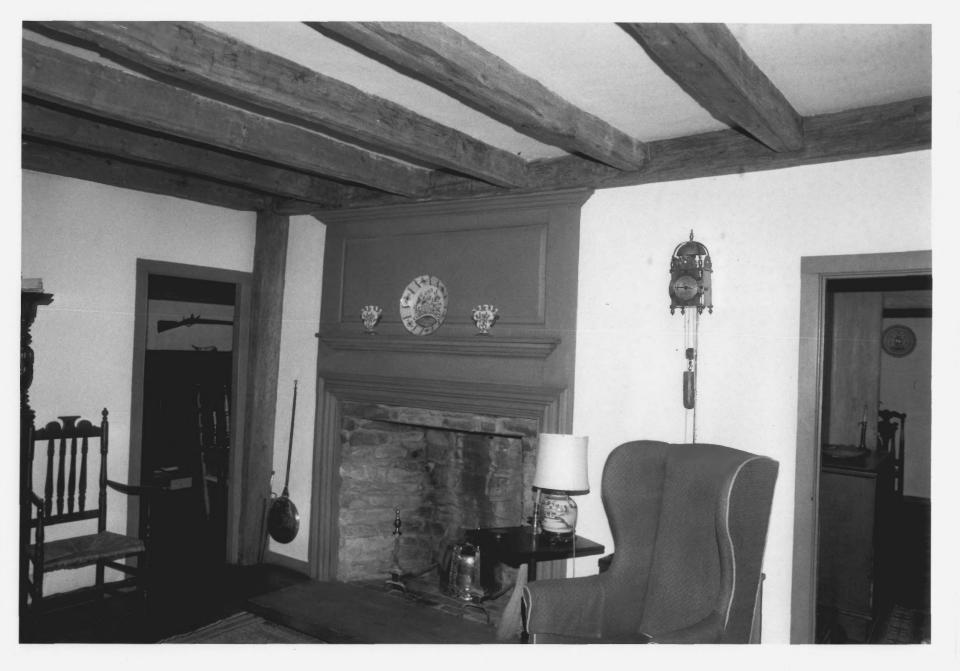

SOUTHWEST Photograph 11

John Osborne House Fairfield, CT D. Ransom Photo, 2/86 Megative: Connecicut

Historical Commission EAST ROOM, VIEW SOUTHEAST Photograph 12

John Osborne House Fairfield, CT D Ransom Photo, 2/86 Negative: Connecticut Historical Commission