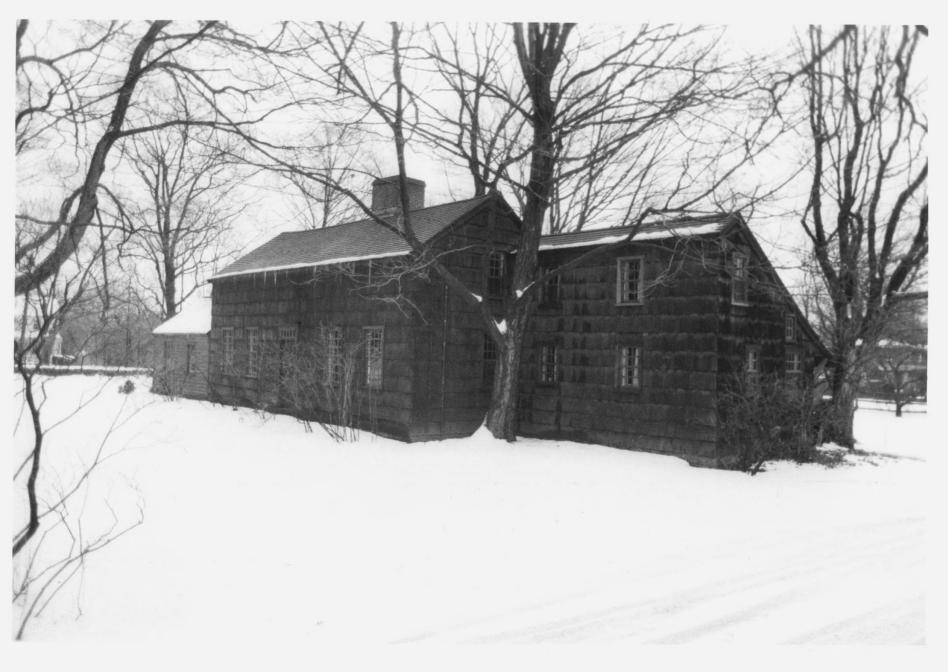

Negative: Connecticut Historical Commission

VIEW NORTHWEST Photograph 6

John Osborne House Fairfield, CT D. Ransom Photo, 2/86 Negative: Connecticut Historical Commission

Negative: Connecticut Historical Commission WELL LOCATION, VIEW NORTHWEST