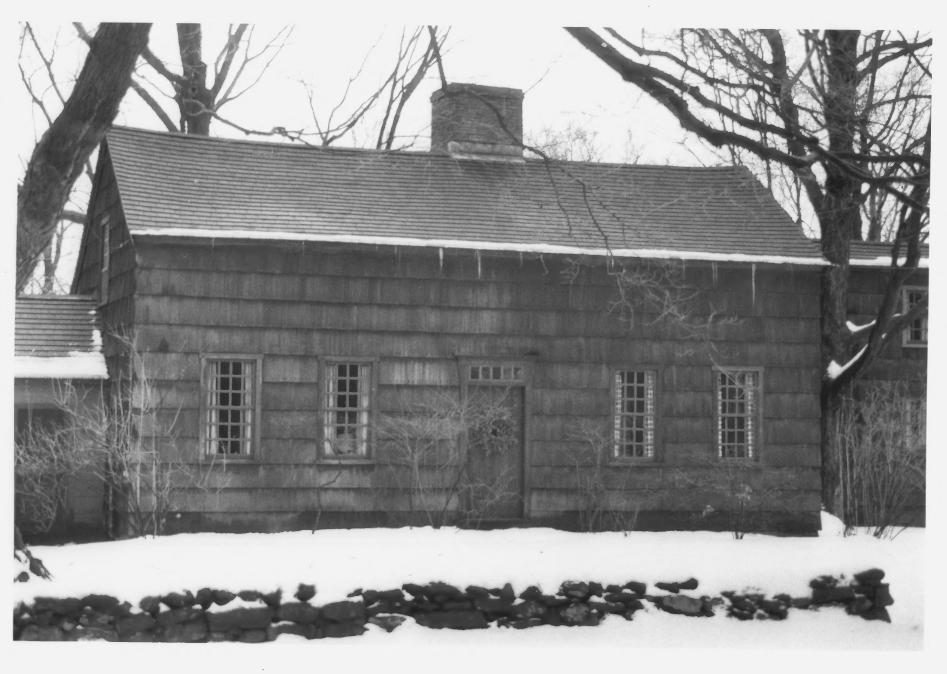

John Osborne House Fairfield. CT D. Ransom Photo, 2/86 Negative: Connecticut

Historical Commission
ORIGINAL HOUSE, VIEW
SOUTH
Photograph 3

John Osborne House Fairfield, CT D Ransom Photo, 2/86 Negative: Connecticut Historical Commission