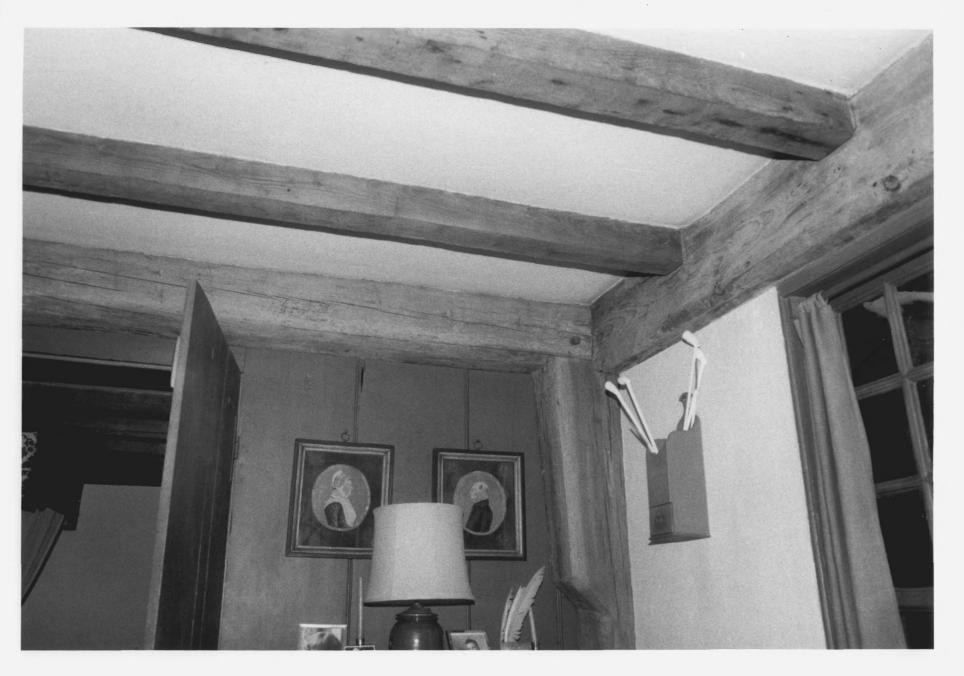

SOUTHWEST Photograph 11

John Osborne House Fairfield, CT D. Ransom Photo, 2/86 Megative: Connecicut

Historical Commission EAST ROOM, VIEW SOUTHEAST Photograph 12

John Osborne House Fairfield, CT D Ransom Photo, 2/86 Negative: Connecticut Historical Commission