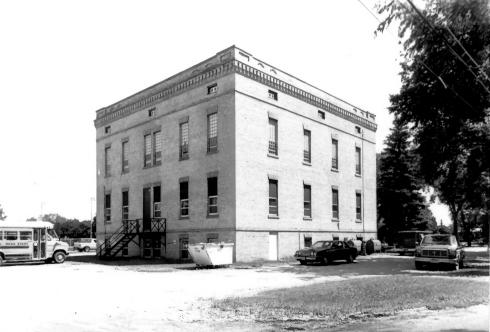

Fargo Disease Detention Hospital (P1) Fargo, North Dakota Fredric L. Quivik, Photographer Date: June, 1986 Negs at SHPO, ND State Hist. Soc. View to the northwest

Fargo Disease Detention Hospital Fargo, North Dakota Fredric L. Quivik, Photographer Date: June. 1986 Negs at SHPO. ND State Hist. Soc. View to the west