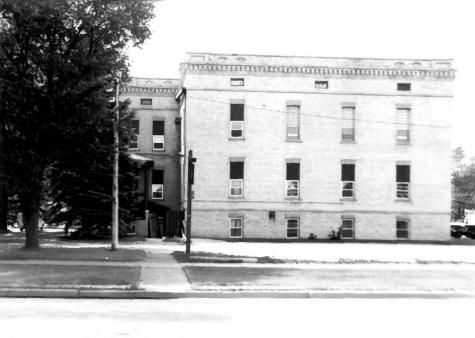

Fargo Disease Detension Hospital Fargo, North Dakota Fredric L. Quivik, Photographer Date: June, 1986 Negs at SHPO, ND State Hist. Soc. View to the southeast

Fargo Disease Detention Hospital, int. ent. st. Fargo, North Dakota Fredric L. Quivik, Photographer Date: June, 1986 Negs at SHPO, ND State Hist. Soc.

View to the northeast