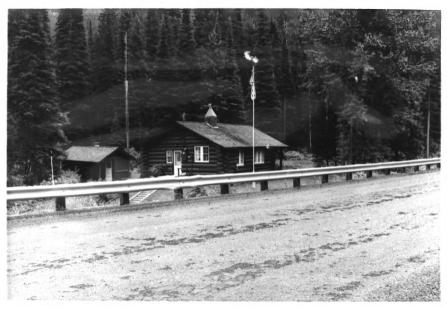

NAME: Ranger Station and Wood Shed Walton Ranger Station Historic District LOCATION: Glacier National Park, MT PHOTOGRAPHER: Lance Olivieri Make DATE OF PHOTOGRAPH: August 1975

LOCATION OF NEGATIVE: Rocky Mountain Regional Office, National Park

Service, Denver, CO PHOTO NUMBER: 2

Walton Ranger Station Historic District LOCATION: Glacier National Park, MT PHOTOGRAPHER: Lance Olivieri DATE OF PHOTOGRAPH: August 1975 LOCATION OF NEGATIVE: Rocky Mountain Regional Office, National Park Service, Denver, CO