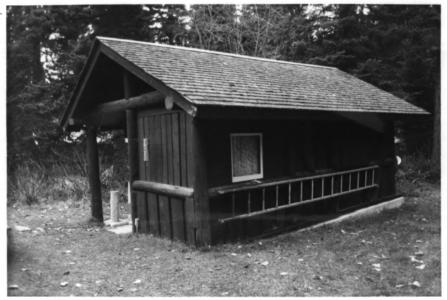

NAME: Garage and Fire Cache

PHOTO NUMBER: 3

NAME: Woodshed (383) -- Walton Ranger Station Historic District MMA LOCATION: Glacier National Park, MT PHOTOGRAPHER: Lance Olivieri DATE OF PHOTOGRAPH: July 1975 LOCATION OF NEGATIVE: Rocky Mountain Regional Office, National Park Service, Denver, CO