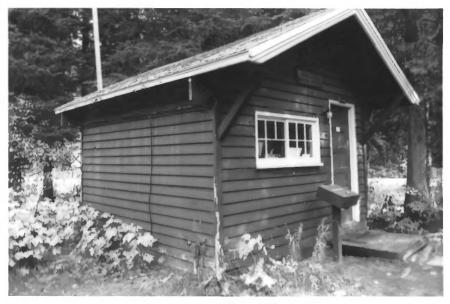

NAME: Woodshed (LCS-383) Walton Ranger Station Historic District LOCATION: Glacier National Park MAX PHOTOGRAPHER: Glacier National Park DATE: 9/25/83 VIEW: NW

LOCATION OF NEGATIVE: Rocky Mountain Regional Office, National Park Service, Denver, CO