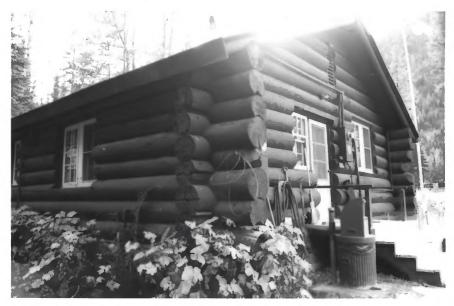

NAME: Ranger Station Walton Ranger Station Historic District LOCATION: Glacier National Park, MT PHOTOGRAPHER: Lance Olivieri DATE OF PHOTOGRAPH: August 1975 LOCATION OF NEGATIVE: Rocky Mountain Regional Office, National Park Service, Denver, CO PHOTO NUMBER: 1