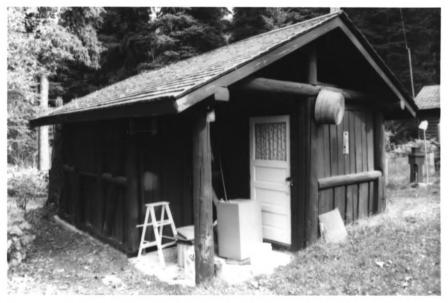

NAME: Garage and Fire Cache

PHOTO NUMBER: 3

NAME: Woodshed (383) -- Walton Ranger Station Historic District MMA LOCATION: Glacier National Park, MT PHOTOGRAPHER: Lance Olivieri DATE OF PHOTOGRAPH: July 1975 LOCATION OF NEGATIVE: Rocky Mountain Regional Office, National Park Service, Denver, CO