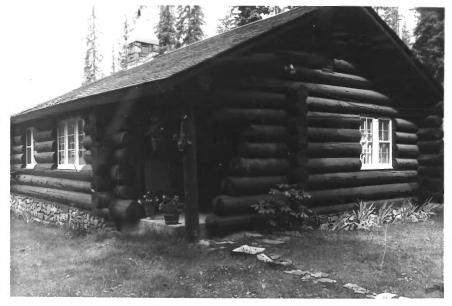

NAME: Ranger Station Walton Ranger Station Historic District LOCATION: Glacier National Park, MT PHOTOGRAPHER: Lance Olivieri DATE OF PHOTOGRAPH: August 1975 LOCATION OF NEGATIVE: Rocky Mountain Regional Office, National Park Service, Denver, CO PHOTO NUMBER: 1