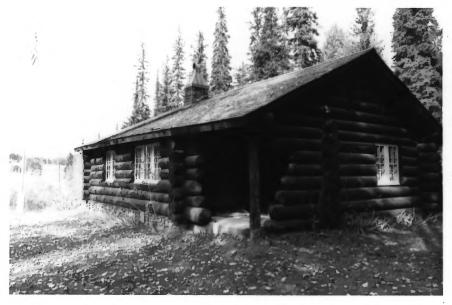

NAME: Ranger Station and Wood Shed Walton Ranger Station Historic District LOCATION: Glacier National Park, MT PHOTOGRAPHER: Lance Olivieri Make DATE OF PHOTOGRAPH: August 1975

LOCATION OF NEGATIVE: Rocky Mountain Regional Office, National Park

Service, Denver, CO PHOTO NUMBER: 2

Walton Ranger Station Historic District LOCATION: Glacier National Park, MT PHOTOGRAPHER: Lance Olivieri DATE OF PHOTOGRAPH: August 1975 LOCATION OF NEGATIVE: Rocky Mountain Regional Office, National Park Service, Denver, CO