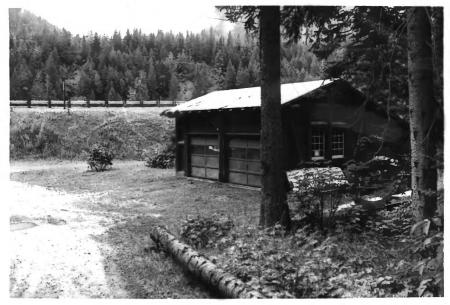

NAME: Garage and Fire Cache

PHOTO NUMBER: 3

NAME: Woodshed (383) -- Walton Ranger Station Historic District MMA LOCATION: Glacier National Park, MT PHOTOGRAPHER: Lance Olivieri DATE OF PHOTOGRAPH: July 1975 LOCATION OF NEGATIVE: Rocky Mountain Regional Office, National Park Service, Denver, CO