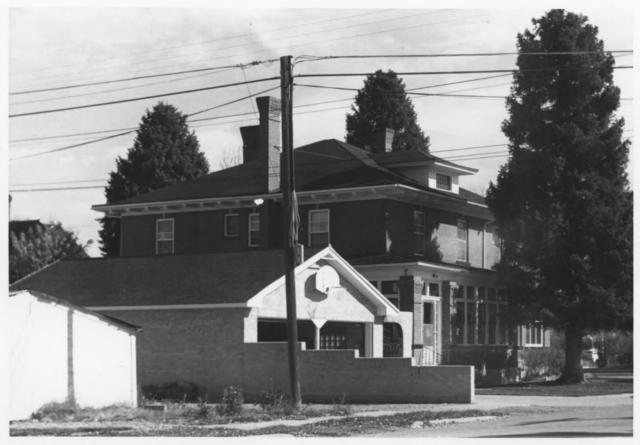

Martin Barrett House 733 South Pacific, Dillon, Montana Beaverhead County Photographer: Mike Koop, Preservation Office Date of photo: September, 1986 View: Northwest corner and garage

Martin Barrett House 733 South Pacific, Dillon, Montana Beaverhead County Photographer: Mike Koop, Preservation Office Date of photo: September, 1986 View: Southwest facade #3