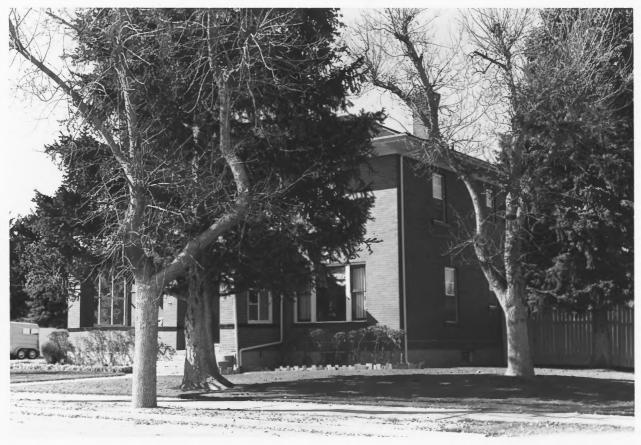

Martin Barrett House 733 South Pacific, Dillon, Montana Beaverhead County Photographer: Mike Koop, Preservation Office Date of photo: September, 1986 View: Southeast facade and northeast facade