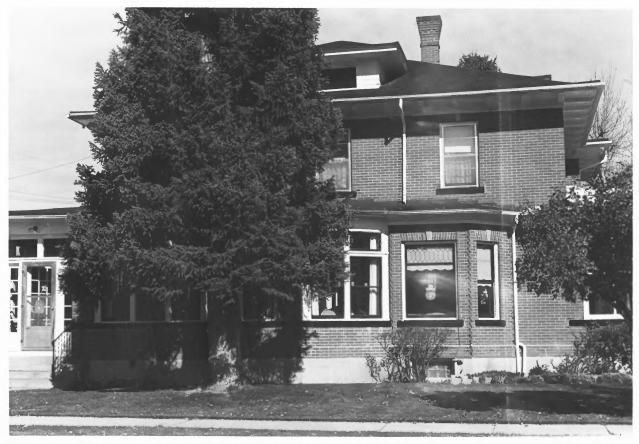

Martin Barrett House 733 South Pacific, Dillon, Montana Beaverhead County Photographer: Mike Koop, Preservation Office Date of photo: September, 1986 View: Northwest corner and garage

Martin Barrett House 733 South Pacific, Dillon, Montana Beaverhead County Photographer: Mike Koop, Preservation Office Date of photo: September, 1986 View: Southwest facade #3