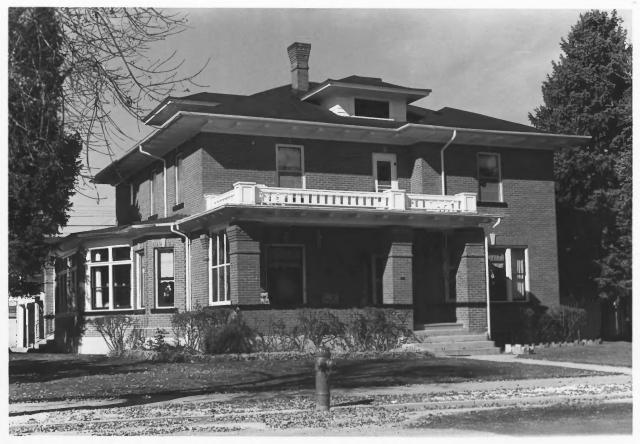

Martin Barrett House 733 South Pacific, Dillon, Montana Beaverhead County Photographer: Mike Koop, Preservation Office Date of photo: September, 1986 View: southeast (primary) facade and southwest facade