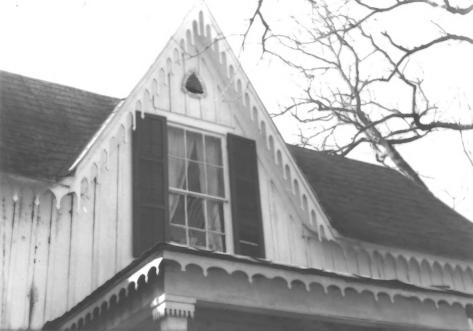

Todd-Biscoe House (Plantersville MRN #5) Plantersville, Alabama, Dallas County Sam O'Hara, Feb. 1980 Alabama Historical Commission Detail of facade Photo number: 1

Although photograph was taken 6 years ago, it reflects the current condition of the property and was verified in the summer of 1986 by SHPO staff Tom Dolan.