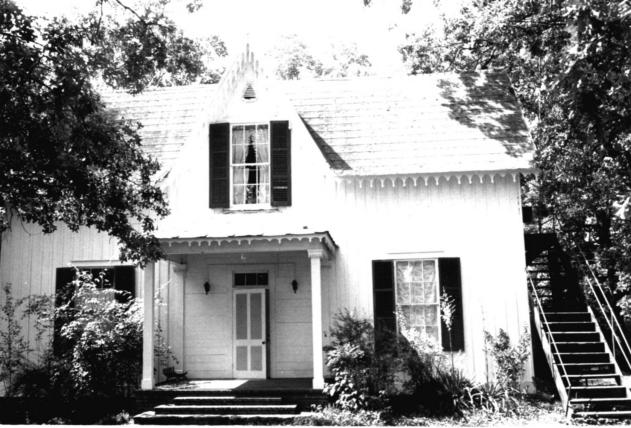

Todd-Biscoe House (Plantersville MRN #5) Plantersville, Alabama, Dallas County Mertins, 1980, Alabama Historical Commission

Front elevation

Photo number: 2
Although photograph was taken 6 years ago, it reflects the current condition of the property

and was verified in the summer of 1986 by SHPO