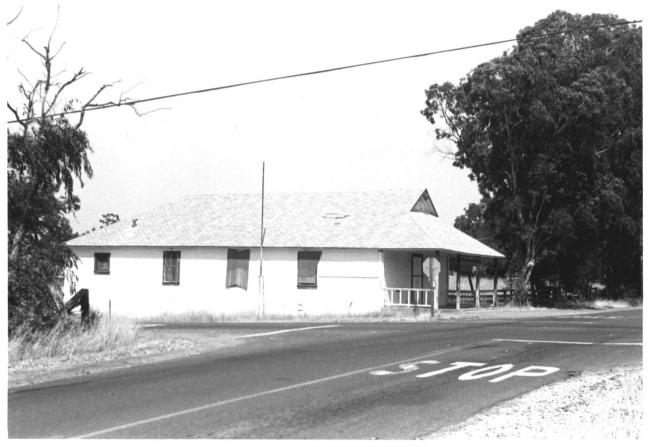

10195 Alta Mesa Road

Photo by Backert, 1983

ALTA MESA FARM BUREAU HALL 10195 Alta Mesa Road Wilton, Sacramento County, CA Photo by Aaron A. Gallup, 715 - 28th Street, Sacramento, CA July 1986 Camera looking northeast showing front (south) and side (west). 4 of 11