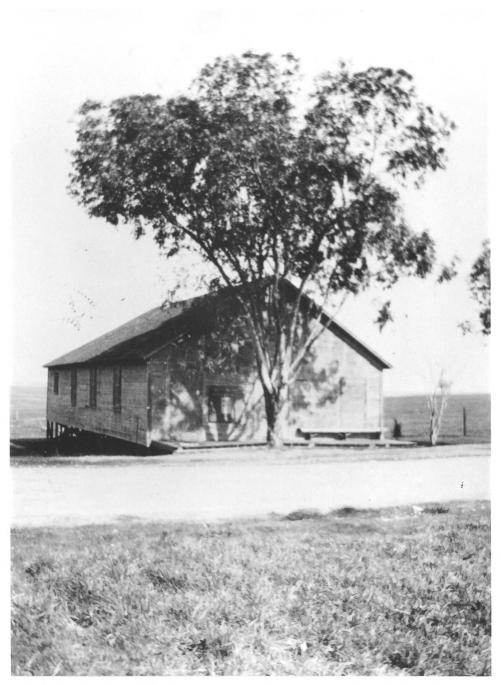

ALTA MESA FARM BUREAU HALL 10195 Alta Mesa Road Wilton, Sacramento County, California Photographer unknown, c. 1930 Copy negative at CA Office of Historic Preservation. Sacramento Camera looking north-northeast showing front of hall before addition of porch. 2 of 11