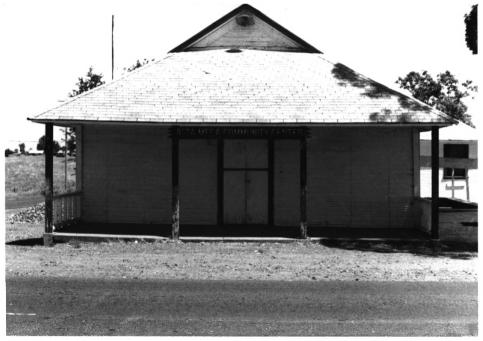

## Negative c/o Victoria Sturmer, 10160 Tavernor Road, Wilton, CA 95693 View of front of the building, camera looking north, Photo 3 of 11

Wilton, Sacramento County, California

ALTA MESA FARM BUREAU HALL