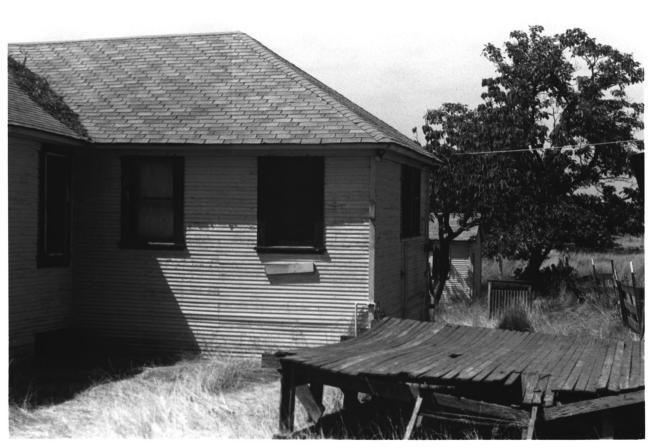

ALTA MESA FARM BUREAU HALL 10195 Alta Mesa Road Wilton, Sacramento, County, CA Photo by Aaron A. Gallup, 715 - 28th Street, Sacramento, CA July 1986 Camera looking north-northwest showing kitchen wing; deteriorated stage in foreground. 9 of 11