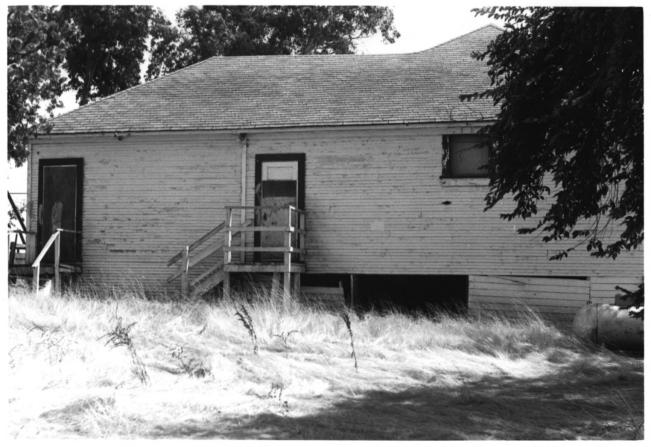

ALTA MESA FARM BUREAU HALL 10195 Alta Mesa Road Wilton, Sacramento County, CA Photo by Aaron A. Gallup, 715 - 28th Street, Sacramento, CA July 1986 Camera looking south showing rear of building; kitchen wing on left.