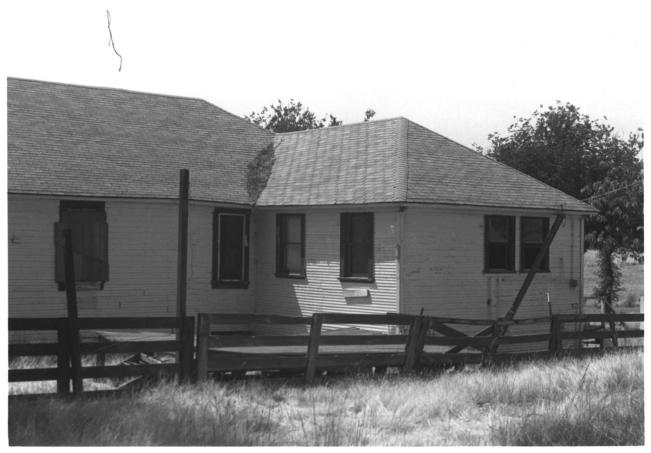

ALTA MESA FARM BUREAU HALL 10195 Alta Mesa Road Wilton, Sacramento County, CA Photo by Aaron A. Gallup, 715 - 28th Street, Sacramento, CA July 1986 Camera looking northwest showing kitchen wing. 8 of 11