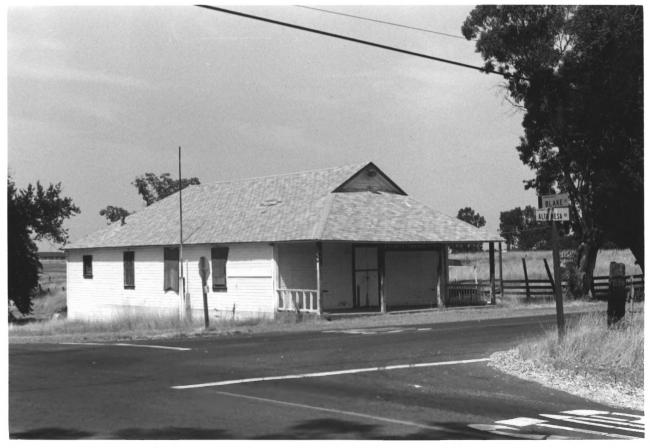

10195 Alta Mesa Road

Photo by Backert, 1983

ALTA MESA FARM BUREAU HALL 10195 Alta Mesa Road Wilton, Sacramento County, CA Photo by Aaron A. Gallup, 715 - 28th Street, Sacramento, CA July 1986 Camera looking northeast showing front (south) and side (west). 4 of 11