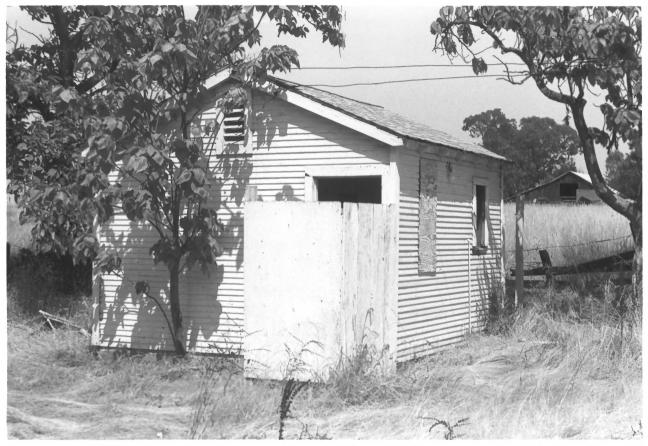

ALTA MESA FARM BUREAU HALL 10195 Alta Mesa Road Wilton, Sacramento County, CA Photo by Aaron A. Gallup, 715 - 28th Street, Sacramento, CA July 1986 Camera looking east-northeast showing restroom building behind Hall.