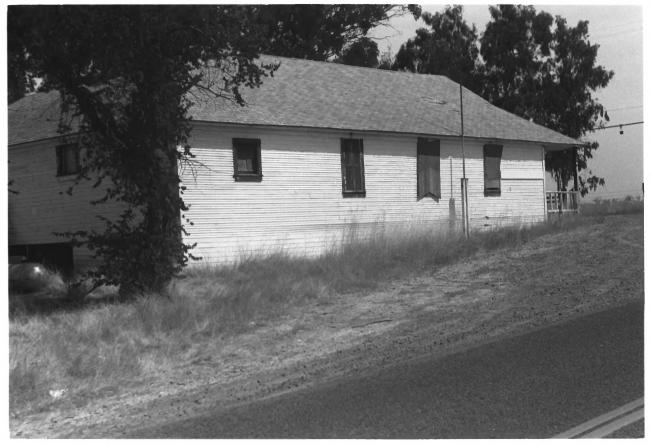

ALTA MESA FARM BUREAU HALL 10195 Alta Mesa Road Wilton, Sacramento County, CA Photo by Aaron A. Gallup. 715 - 28th Street. Sacramento, CA July 1986 Camera looking east-northeast showing west side and front porch. 5 of 11