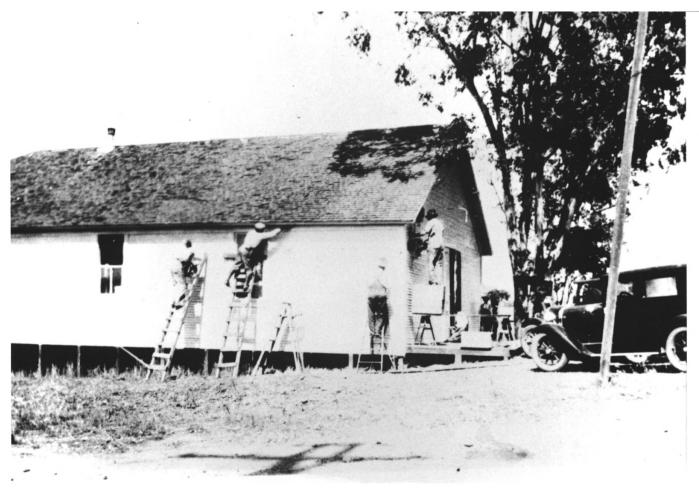

ALTA MESA FARM BUREAU HALL 10195 Alta Mesa Road Wilton, Sacramento County, California Photographer unknown, 1930 Copy negative at CA Office of Historic Preservation, Sacramento Camera looking east-northeast during painting of the hall. Photo 1 of 11