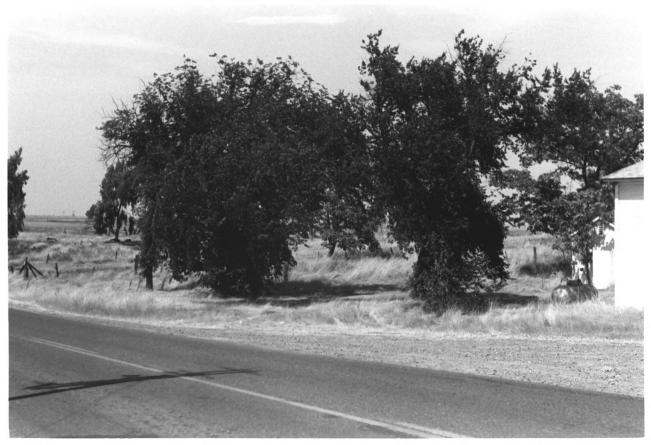

ALTA MESA FARM BUREAU HALL 10195 Alta Mesa Road Wilton, Sacramento County, CA Photo by Aaron A. Gallup, 715 - 28th Street, Sacramento, CA July 1986 Camera looking northeast showing rear portion of property. 11 of 11