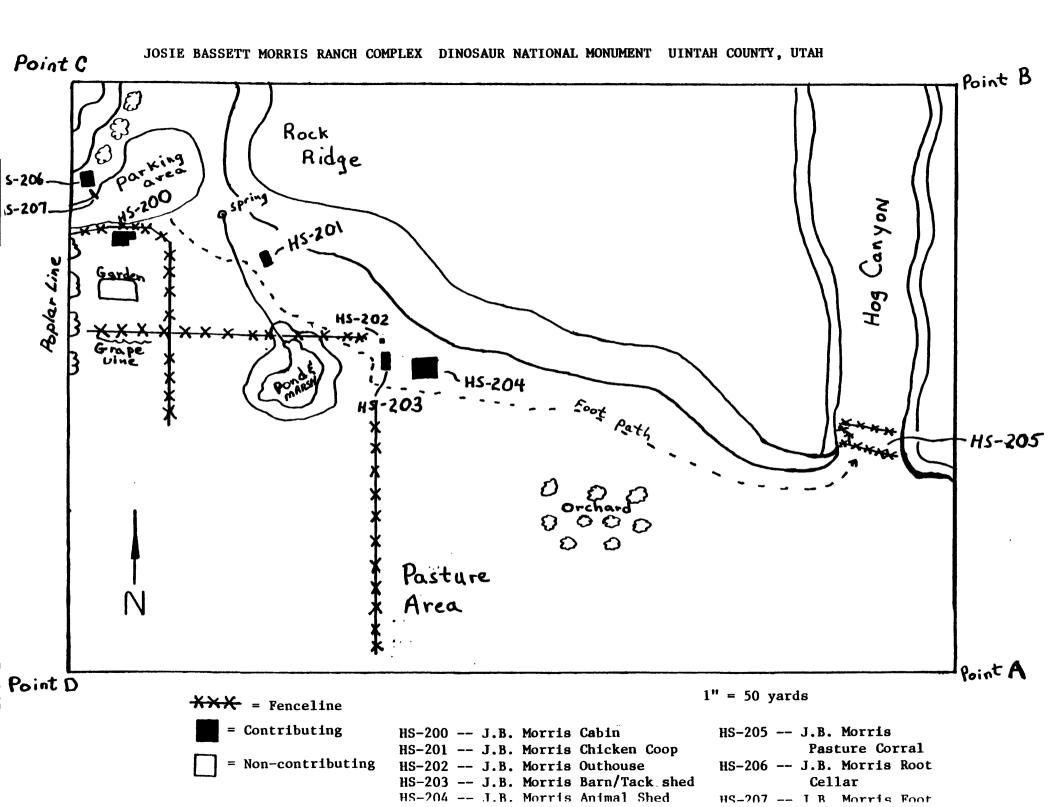

| REGION RMRO PARK/AREA NAME Dinosaur National Mon. PARK NUMBER 1400                                                                                                                                                                                                                                                                                                                                                                                                                                                                                                                     |
|----------------------------------------------------------------------------------------------------------------------------------------------------------------------------------------------------------------------------------------------------------------------------------------------------------------------------------------------------------------------------------------------------------------------------------------------------------------------------------------------------------------------------------------------------------------------------------------|
| STRUCTURE NAME Josie Bassett Morris Cabin STRUCTURE NUMBER HS-200 (SMT 1)                                                                                                                                                                                                                                                                                                                                                                                                                                                                                                              |
| LOCATION OF STRUCTURE Split Mountain, UT 7.5' Quad PARK LOCATION CODE PG                                                                                                                                                                                                                                                                                                                                                                                                                                                                                                               |
| NATIONAL REGISTER DATE: / / MANAGEMENT CATEGORY: (A) (B) (C) (D)                                                                                                                                                                                                                                                                                                                                                                                                                                                                                                                       |
| NPS LEGAL INTEREST Fee MANAGEMENT AGREEMENT: NO                                                                                                                                                                                                                                                                                                                                                                                                                                                                                                                                        |
| Check all of the following categories for which NPS has treatment responsibility:                                                                                                                                                                                                                                                                                                                                                                                                                                                                                                      |
| Stabilization()XCyclic Maintenance(XX Routine Maintenance(X) Approved Ultimate Treatment                                                                                                                                                                                                                                                                                                                                                                                                                                                                                               |
| (ROCKY MOUNTAIN REGION USE ONLY)                                                                                                                                                                                                                                                                                                                                                                                                                                                                                                                                                       |
| APPROVED ULTIMATE TREATMENT OR RESOURCE MANAGEMENT PLAN, CULTURAL COMPONENT DESIGNATION                                                                                                                                                                                                                                                                                                                                                                                                                                                                                                |
| Preservation (PP) Restoration (RR) Reconstruction (CC) Adaptive Preservation (AP) Adaptive Restoration (AR) Adaptive Reconstruction (AC) Neglect (NG) Remove (RM) No Approved Treatment (NO)                                                                                                                                                                                                                                                                                                                                                                                           |
| Approval Document( )Document Date: //                                                                                                                                                                                                                                                                                                                                                                                                                                                                                                                                                  |
| Stabilization: \$ Date: / / Estimate: (A) (B) (C) Approved Treatment: \$ Date: / / Estimator: (Region) (DSC) (A&E)                                                                                                                                                                                                                                                                                                                                                                                                                                                                     |
| STATEMENT OF SIGNIFICANCE:                                                                                                                                                                                                                                                                                                                                                                                                                                                                                                                                                             |
| Date of Construction: // 1924 Date of Alterations: pariodic through 1960 Architect/Designer: I Bassett Morri Historical Theme(s): Post 1900 Ranching/Outlaws History of Structure: Ruilt by Josie Bassett Morris, Fred McKnight & Chews (VII A4 & V as square cabin, later wing (cooking area) added & various other modifications G2) made by Josie & friends. Josie settled in Brown's Park, 1870s, well known as local ranchers & stock thieves. Josie, through Bassett family, associated with many of areas more famous criminals. Josie lived in cabin until 1963.               |
| Evaluation of Structure: Historic Theme Contributing Non-Contributing XX National Register Criteria: A B C D (Include integrity statement)  Cabin in original location, aside from protective steps taken by NPS & natural deterioration from ground water, resource retains integrity. Represents late 19th & early 20th century subsistence ranch. Nearby landscape adds to "feeling".  Bibliography: Josie B, Morris Interviews, Dinosaur NM: Scott Chew personal communications with SF Mehls, 5/17/85; Land Files, Dinosaur NM.  Representation in Other Surveys: 1975 LCS Survey |
| If structure has been removed, how? OT/Original Location Date: / /                                                                                                                                                                                                                                                                                                                                                                                                                                                                                                                     |
| Report prepared by: Steven F. Mehls Date: 5 / 15/85                                                                                                                                                                                                                                                                                                                                                                                                                                                                                                                                    |
| Condition: Poor Significance: L Documentation: Fair Internal Impacts: M/POP External Impacts: S/ERO                                                                                                                                                                                                                                                                                                                                                                                                                                                                                    |

| CONTINUATIO                                                                                                                                                                                                                                                                                                                                                                                                                                                                                                                                                                                                                                                                                                                                                                                                                                                                                                                                                                                                                                                                                                                                                                                                                                                                                                                                                                                                                                                                                                                                                                                                                                                                                                                                                                                                                                                                                                                                                                                                                                                                                                                    | N FROM FRONT SHEET - STE                   | RUCTURE NAME Josie      | Bassett Morris | Cabin                                |
|--------------------------------------------------------------------------------------------------------------------------------------------------------------------------------------------------------------------------------------------------------------------------------------------------------------------------------------------------------------------------------------------------------------------------------------------------------------------------------------------------------------------------------------------------------------------------------------------------------------------------------------------------------------------------------------------------------------------------------------------------------------------------------------------------------------------------------------------------------------------------------------------------------------------------------------------------------------------------------------------------------------------------------------------------------------------------------------------------------------------------------------------------------------------------------------------------------------------------------------------------------------------------------------------------------------------------------------------------------------------------------------------------------------------------------------------------------------------------------------------------------------------------------------------------------------------------------------------------------------------------------------------------------------------------------------------------------------------------------------------------------------------------------------------------------------------------------------------------------------------------------------------------------------------------------------------------------------------------------------------------------------------------------------------------------------------------------------------------------------------------------|--------------------------------------------|-------------------------|----------------|--------------------------------------|
| LOCATION:                                                                                                                                                                                                                                                                                                                                                                                                                                                                                                                                                                                                                                                                                                                                                                                                                                                                                                                                                                                                                                                                                                                                                                                                                                                                                                                                                                                                                                                                                                                                                                                                                                                                                                                                                                                                                                                                                                                                                                                                                                                                                                                      | Section 36                                 | State Utah              | _ USE: CUR     | RENT INTERIOR USE (NPS 28 CODE) _00  |
|                                                                                                                                                                                                                                                                                                                                                                                                                                                                                                                                                                                                                                                                                                                                                                                                                                                                                                                                                                                                                                                                                                                                                                                                                                                                                                                                                                                                                                                                                                                                                                                                                                                                                                                                                                                                                                                                                                                                                                                                                                                                                                                                | Township 4S                                | County Unitah           | _ Ori;         | ginal Use Residence (1963)           |
|                                                                                                                                                                                                                                                                                                                                                                                                                                                                                                                                                                                                                                                                                                                                                                                                                                                                                                                                                                                                                                                                                                                                                                                                                                                                                                                                                                                                                                                                                                                                                                                                                                                                                                                                                                                                                                                                                                                                                                                                                                                                                                                                | Range 24E                                  |                         |                | ermediate Uses                       |
|                                                                                                                                                                                                                                                                                                                                                                                                                                                                                                                                                                                                                                                                                                                                                                                                                                                                                                                                                                                                                                                                                                                                                                                                                                                                                                                                                                                                                                                                                                                                                                                                                                                                                                                                                                                                                                                                                                                                                                                                                                                                                                                                |                                            |                         |                | IOD OF CONSTRUCTION (NPS 28 CODE) HI |
| of the second of | D                                          |                         |                |                                      |
| OWNERSHIP:                                                                                                                                                                                                                                                                                                                                                                                                                                                                                                                                                                                                                                                                                                                                                                                                                                                                                                                                                                                                                                                                                                                                                                                                                                                                                                                                                                                                                                                                                                                                                                                                                                                                                                                                                                                                                                                                                                                                                                                                                                                                                                                     |                                            | NPS                     |                |                                      |
|                                                                                                                                                                                                                                                                                                                                                                                                                                                                                                                                                                                                                                                                                                                                                                                                                                                                                                                                                                                                                                                                                                                                                                                                                                                                                                                                                                                                                                                                                                                                                                                                                                                                                                                                                                                                                                                                                                                                                                                                                                                                                                                                | Original Owner:                            |                         | _ NEGATIVE     | NO. Roll #1, frames 8-12             |
|                                                                                                                                                                                                                                                                                                                                                                                                                                                                                                                                                                                                                                                                                                                                                                                                                                                                                                                                                                                                                                                                                                                                                                                                                                                                                                                                                                                                                                                                                                                                                                                                                                                                                                                                                                                                                                                                                                                                                                                                                                                                                                                                | Intermediate Owner(s):                     | State of Utah           | _              |                                      |
|                                                                                                                                                                                                                                                                                                                                                                                                                                                                                                                                                                                                                                                                                                                                                                                                                                                                                                                                                                                                                                                                                                                                                                                                                                                                                                                                                                                                                                                                                                                                                                                                                                                                                                                                                                                                                                                                                                                                                                                                                                                                                                                                |                                            |                         |                |                                      |
|                                                                                                                                                                                                                                                                                                                                                                                                                                                                                                                                                                                                                                                                                                                                                                                                                                                                                                                                                                                                                                                                                                                                                                                                                                                                                                                                                                                                                                                                                                                                                                                                                                                                                                                                                                                                                                                                                                                                                                                                                                                                                                                                |                                            | ***PHYSICAL DI          | ESCRIPTION***  |                                      |
| TYPE OF STR                                                                                                                                                                                                                                                                                                                                                                                                                                                                                                                                                                                                                                                                                                                                                                                                                                                                                                                                                                                                                                                                                                                                                                                                                                                                                                                                                                                                                                                                                                                                                                                                                                                                                                                                                                                                                                                                                                                                                                                                                                                                                                                    | UCTURE (NPS 28 CODE):                      | BU                      | CHIMNEYS:      | one central                          |
| ARCHITECTUR                                                                                                                                                                                                                                                                                                                                                                                                                                                                                                                                                                                                                                                                                                                                                                                                                                                                                                                                                                                                                                                                                                                                                                                                                                                                                                                                                                                                                                                                                                                                                                                                                                                                                                                                                                                                                                                                                                                                                                                                                                                                                                                    | AL CHARACTER (STYLE): & shed               | Log ranch with addition | on             | cinderblock added 1950s              |
| SITE (INCLU                                                                                                                                                                                                                                                                                                                                                                                                                                                                                                                                                                                                                                                                                                                                                                                                                                                                                                                                                                                                                                                                                                                                                                                                                                                                                                                                                                                                                                                                                                                                                                                                                                                                                                                                                                                                                                                                                                                                                                                                                                                                                                                    | DE ORIENTATION OF STRUCT                   |                         | PORCHES:       | none                                 |
|                                                                                                                                                                                                                                                                                                                                                                                                                                                                                                                                                                                                                                                                                                                                                                                                                                                                                                                                                                                                                                                                                                                                                                                                                                                                                                                                                                                                                                                                                                                                                                                                                                                                                                                                                                                                                                                                                                                                                                                                                                                                                                                                | corner/faces W                             |                         | CHED SITE MAPS |                                      |
|                                                                                                                                                                                                                                                                                                                                                                                                                                                                                                                                                                                                                                                                                                                                                                                                                                                                                                                                                                                                                                                                                                                                                                                                                                                                                                                                                                                                                                                                                                                                                                                                                                                                                                                                                                                                                                                                                                                                                                                                                                                                                                                                | LDING PLAN (FOOTPRINT):                    |                         | WINDOWS:       | 6 over 6, 3 single & 1 double        |
| OVERALL DIM                                                                                                                                                                                                                                                                                                                                                                                                                                                                                                                                                                                                                                                                                                                                                                                                                                                                                                                                                                                                                                                                                                                                                                                                                                                                                                                                                                                                                                                                                                                                                                                                                                                                                                                                                                                                                                                                                                                                                                                                                                                                                                                    |                                            |                         |                | hung, 1 2over2, covered              |
| COMPOSITION                                                                                                                                                                                                                                                                                                                                                                                                                                                                                                                                                                                                                                                                                                                                                                                                                                                                                                                                                                                                                                                                                                                                                                                                                                                                                                                                                                                                                                                                                                                                                                                                                                                                                                                                                                                                                                                                                                                                                                                                                                                                                                                    | (NPS 28 CODE):                             | WD                      | DOORS:         | with plywood                         |
| STORIES:                                                                                                                                                                                                                                                                                                                                                                                                                                                                                                                                                                                                                                                                                                                                                                                                                                                                                                                                                                                                                                                                                                                                                                                                                                                                                                                                                                                                                                                                                                                                                                                                                                                                                                                                                                                                                                                                                                                                                                                                                                                                                                                       | 1                                          |                         | DOOKS:         | N/A                                  |
| FOUNDATION:                                                                                                                                                                                                                                                                                                                                                                                                                                                                                                                                                                                                                                                                                                                                                                                                                                                                                                                                                                                                                                                                                                                                                                                                                                                                                                                                                                                                                                                                                                                                                                                                                                                                                                                                                                                                                                                                                                                                                                                                                                                                                                                    | on grade                                   |                         |                |                                      |
|                                                                                                                                                                                                                                                                                                                                                                                                                                                                                                                                                                                                                                                                                                                                                                                                                                                                                                                                                                                                                                                                                                                                                                                                                                                                                                                                                                                                                                                                                                                                                                                                                                                                                                                                                                                                                                                                                                                                                                                                                                                                                                                                | _                                          |                         | ADDITIONS:     | Shed                                 |
| WALLS:                                                                                                                                                                                                                                                                                                                                                                                                                                                                                                                                                                                                                                                                                                                                                                                                                                                                                                                                                                                                                                                                                                                                                                                                                                                                                                                                                                                                                                                                                                                                                                                                                                                                                                                                                                                                                                                                                                                                                                                                                                                                                                                         | 1 / 11 /                                   | 1~ 11 ·                 |                | Cabin                                |
| WILLIO.                                                                                                                                                                                                                                                                                                                                                                                                                                                                                                                                                                                                                                                                                                                                                                                                                                                                                                                                                                                                                                                                                                                                                                                                                                                                                                                                                                                                                                                                                                                                                                                                                                                                                                                                                                                                                                                                                                                                                                                                                                                                                                                        | log/some saddle/some 'mud chinking/packing | 'L'' cut notches        | INTERIOR PLAN  | •                                    |
| DOOF.                                                                                                                                                                                                                                                                                                                                                                                                                                                                                                                                                                                                                                                                                                                                                                                                                                                                                                                                                                                                                                                                                                                                                                                                                                                                                                                                                                                                                                                                                                                                                                                                                                                                                                                                                                                                                                                                                                                                                                                                                                                                                                                          |                                            |                         |                | unavailable/inaccessable             |
| ROOF:                                                                                                                                                                                                                                                                                                                                                                                                                                                                                                                                                                                                                                                                                                                                                                                                                                                                                                                                                                                                                                                                                                                                                                                                                                                                                                                                                                                                                                                                                                                                                                                                                                                                                                                                                                                                                                                                                                                                                                                                                                                                                                                          | board on rafters with                      | asphalt shingle         | INTERIOR FINI  | SHES:                                |
|                                                                                                                                                                                                                                                                                                                                                                                                                                                                                                                                                                                                                                                                                                                                                                                                                                                                                                                                                                                                                                                                                                                                                                                                                                                                                                                                                                                                                                                                                                                                                                                                                                                                                                                                                                                                                                                                                                                                                                                                                                                                                                                                | paper (green) gable explosed purlins       | •                       |                | log                                  |
|                                                                                                                                                                                                                                                                                                                                                                                                                                                                                                                                                                                                                                                                                                                                                                                                                                                                                                                                                                                                                                                                                                                                                                                                                                                                                                                                                                                                                                                                                                                                                                                                                                                                                                                                                                                                                                                                                                                                                                                                                                                                                                                                |                                            |                         |                | cardboard<br>wallpapered             |
|                                                                                                                                                                                                                                                                                                                                                                                                                                                                                                                                                                                                                                                                                                                                                                                                                                                                                                                                                                                                                                                                                                                                                                                                                                                                                                                                                                                                                                                                                                                                                                                                                                                                                                                                                                                                                                                                                                                                                                                                                                                                                                                                |                                            |                         |                |                                      |