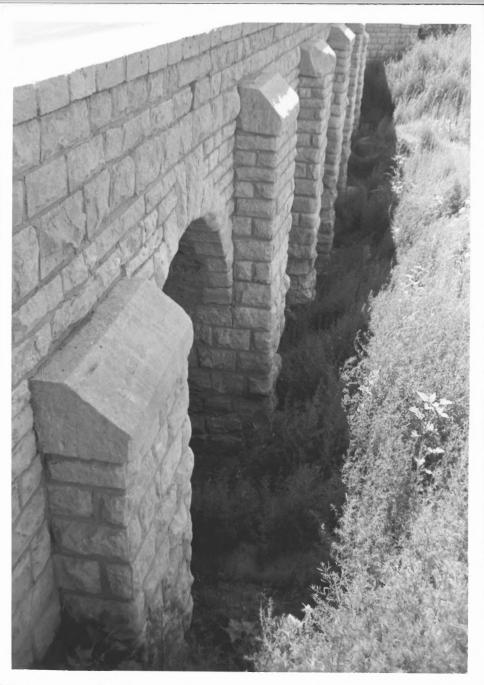

- Morton County Bear Creek WPA Bridge Richfield, Kansas, Rural Larry Jochims July 28, 1983 Negative located at KSHS, Topeka, KS
- West side 1 of 5

5/30/85

- Morton County Bear Creek WPA Bridge Richfield, Kansas, Rural Larry Jochims July 28, 1983 Negative located at KSHS, Topeka, KS
- East side looking northwest 2 of 5