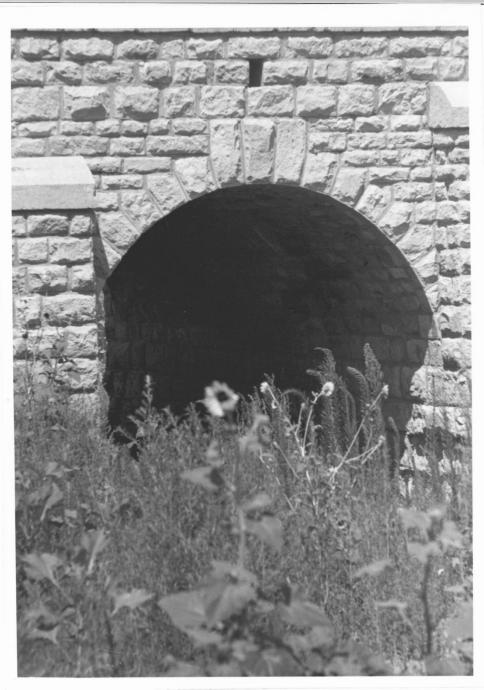

Morton County Bear Creek WPA Bridge Richfield, Kansas Rural Larry Jochims July 28, 1983 Negative located at KSHS, Topeka, KS

Arch detail 3 of 5

Morton County Bear Creek WPA Bridge Richfield, Kansas, Rural Larry Jochims July 28, 1983 Negative located at KSHS, Topeka, KS