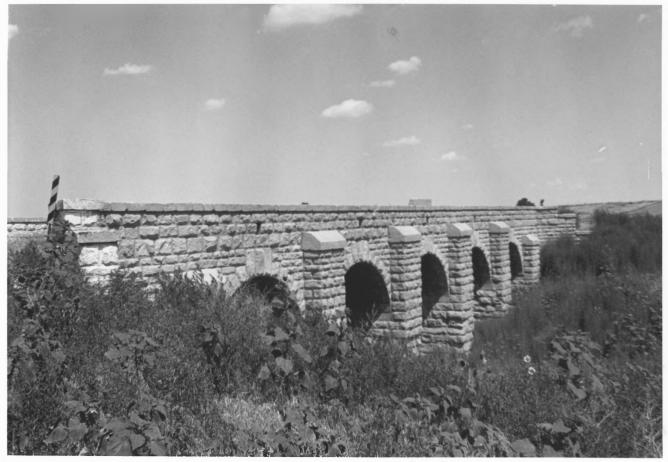

- Morton County Bear Creek WPA Bridge Richfield, Kansas, Rural Larry Jochims July 28, 1983 Negative located at KSHS, Topeka, KS
- West side 1 of 5

5/30/85

- Morton County Bear Creek WPA Bridge Richfield, Kansas, Rural Larry Jochims July 28, 1983 Negative located at KSHS, Topeka, KS
- East side looking northwest 2 of 5

Morton County Bear Creek WPA Bridge Richfield, Kansas Rural Larry Jochims July 28, 1983 Negative located at KSHS, Topeka, KS

Arch detail 3 of 5

Morton County Bear Creek WPA Bridge Richfield, Kansas, Rural Larry Jochims July 28, 1983 Negative located at KSHS, Topeka, KS

South approach looking north 4 of 5

Morton County Bear Creek WPA Bridge Richfield, Kansas, Rural Larry Jochims July 28, 1983 Negative located at KSHS, Topeka, KS

East side looking northwest 5 of 5