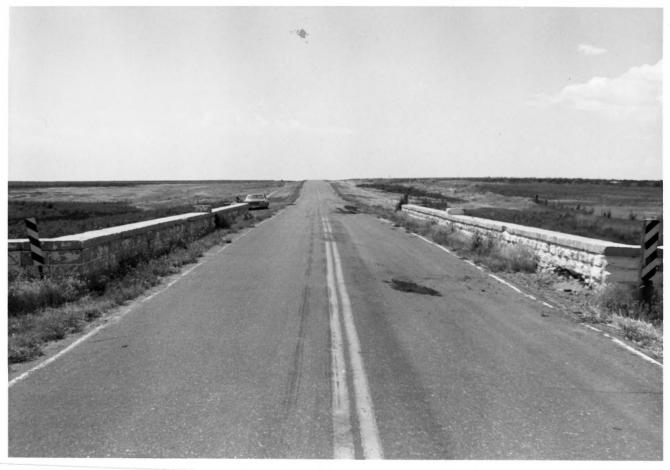

South approach looking north 4 of 5

Morton County Bear Creek WPA Bridge Richfield, Kansas, Rural Larry Jochims July 28, 1983 Negative located at KSHS, Topeka, KS

East side looking northwest 5 of 5