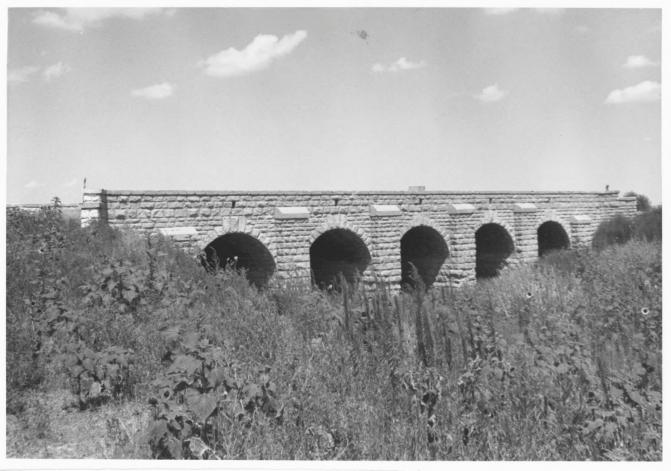

- Morton County Bear Creek WPA Bridge Richfield, Kansas, Rural Larry Jochims July 28, 1983 Negative located at KSHS, Topeka, KS
- West side 1 of 5

5/30/85

- Morton County Bear Creek WPA Bridge Richfield, Kansas, Rural Larry Jochims July 28, 1983 Negative located at KSHS, Topeka, KS
- East side looking northwest 2 of 5