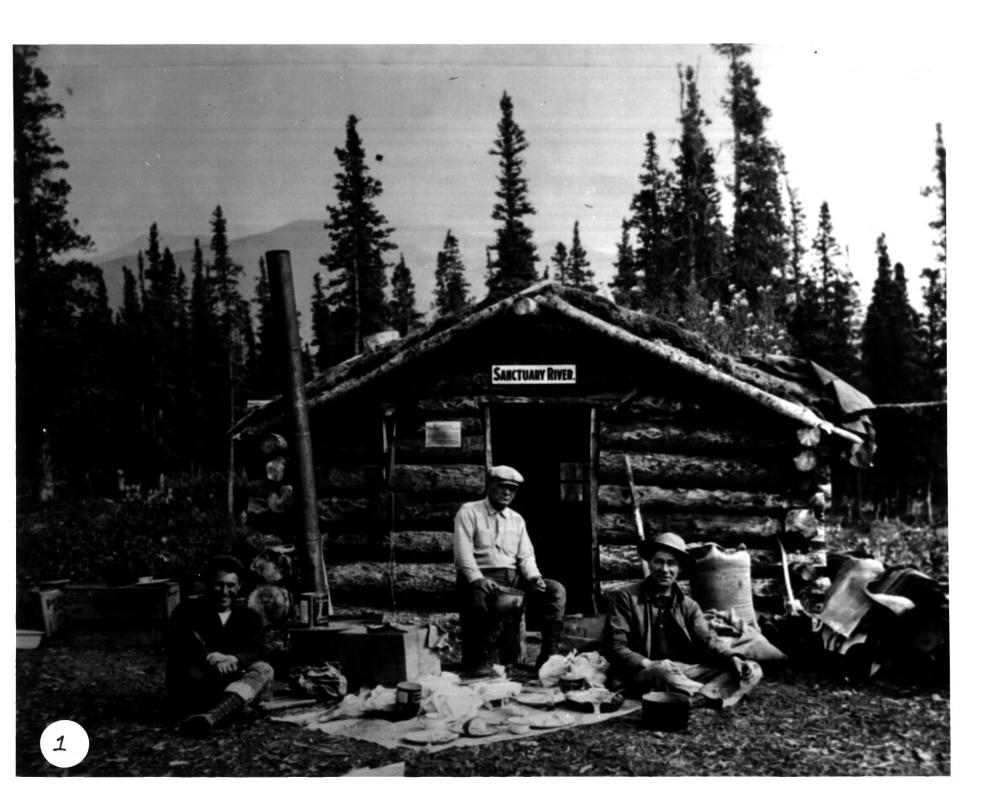

Date: 20 August 1985

Negative: Alaska Regional Off., Anchorage, NPS Photo No. 31-1

Harry Karstens at Sanctuary River Ranger Cabin (nonexistent in 1985), Mount McKinley National Park Cabins - Thematic Resources

Denali National Park and Preserve, Alaska Photographer: Blancherd

Date: c. 1925

Negative at Denali National Park and Preserve Photo No.