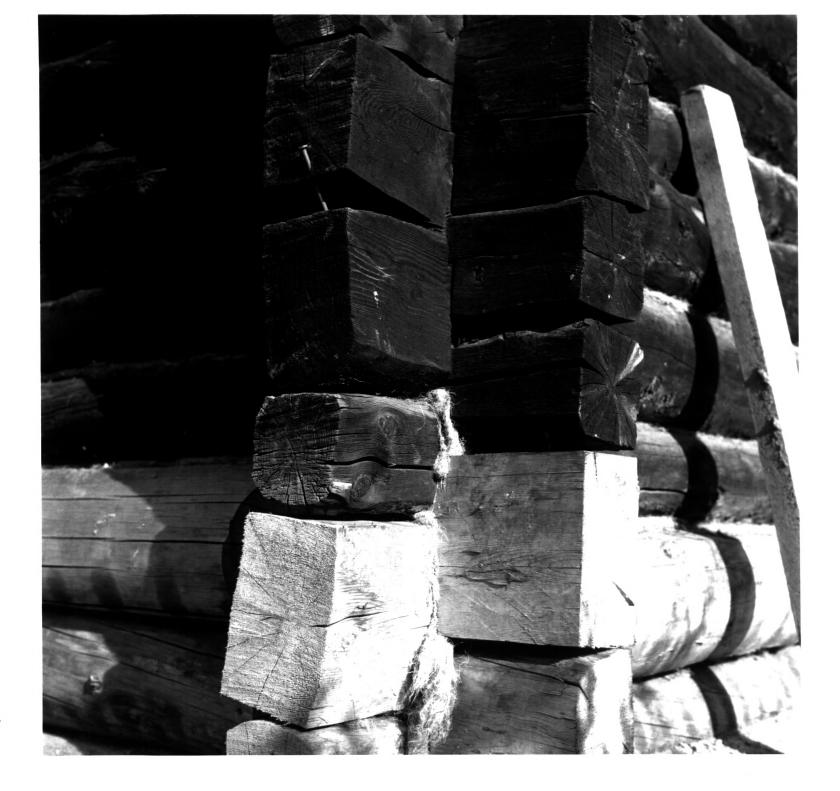

Negative: Alaska Regional Off., Anchorage, NPS Photo No. 31-6

Sanctuary River Cabin (No. 31), corner notching, Mount McKinley National Cabin - Thematic Resources

Denali National Park and Preserve, Alaska Photographer: Gail Evans

Date: 20 August 1985

Negative: Alaska Regional Off., Anchorage, NPS Photo No. 31-1

Harry Karstens at Sanctuary River Ranger Cabin (nonexistent in 1985), Mount McKinley National Park Cabins - Thematic Resources