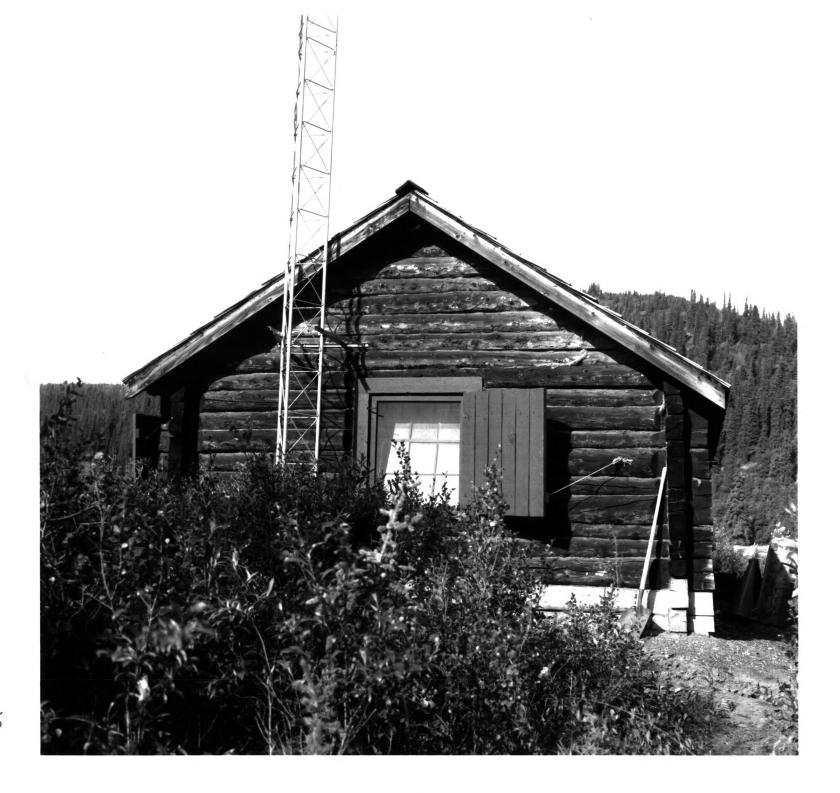

Photo No.

Sanctuary River Cabin (No. 31), east elevation, Mount McKinley National Park Cabins - Thematic Resources Denali National Park and Preserve, Alaska Photographer: Gail Evans Date: 20 August 1985

Negative: Alaska Regional Off., Anchorage, NPS Photo No. 31-6

Sanctuary River Cabin (No. 31), corner notching, Mount McKinley National Cabin - Thematic Resources

Denali National Park and Preserve, Alaska Photographer: Gail Evans