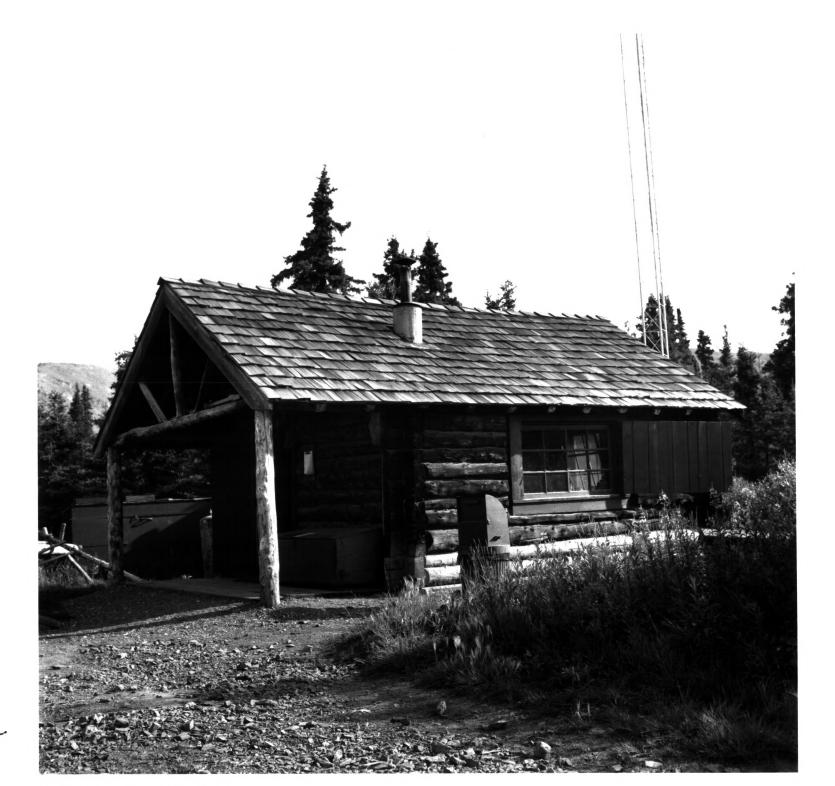

Sanctuary River Cabin (No. 31), west and south elevations, Mount McKinley National Cabins -Thematic Resources Denali National Park and Preserve, Alaska Photographer: Gail Evans Date: 20 August 1985 Negative: Alaska Regional Off., Anchorage, NPS 31-5

Photo No.

Sanctuary River Cabin (No. 31), east elevation, Mount McKinley National Park Cabins - Thematic Resources Denali National Park and Preserve, Alaska Photographer: Gail Evans Date: 20 August 1985