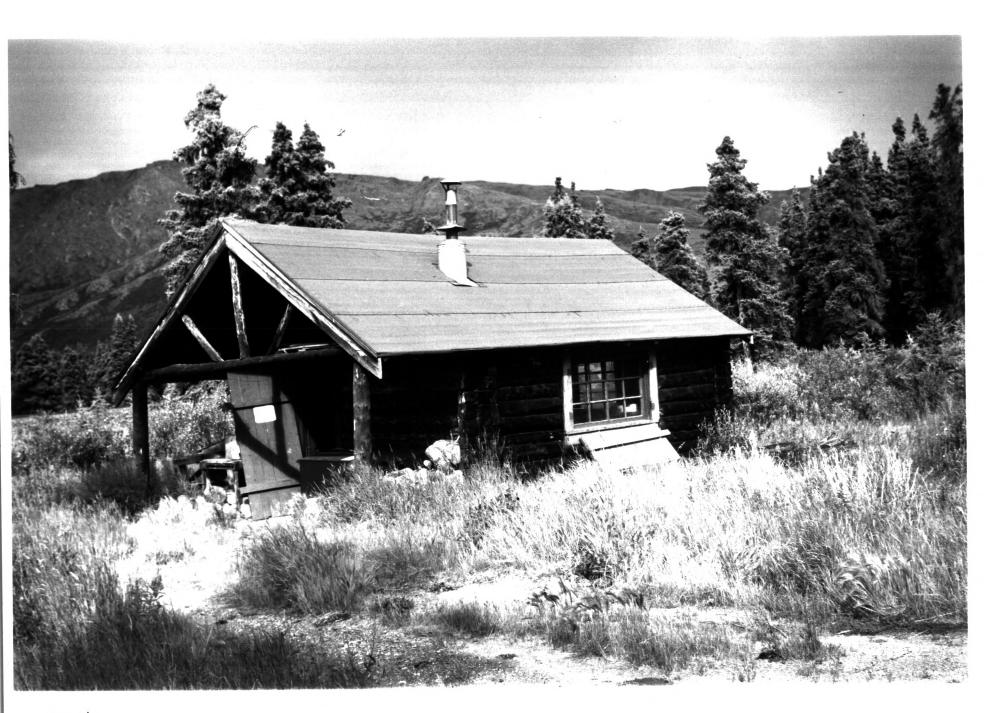

Sanctuary River Cabin (No. 31), west and south elevations, Mount McKinley National Cabins -Thematic Resources Denali National Park and Preserve, Alaska Photographer: Gail Evans Date: 20 August 1985 Negative: Alaska Regional Off., Anchorage, NPS 31-5

Photo No.

Sanctuary River Cabin (No. 31), east elevation, Mount McKinley National Park Cabins - Thematic Resources Denali National Park and Preserve, Alaska Photographer: Gail Evans Date: 20 August 1985

Negative: Alaska Regional Off., Anchorage, NPS Photo No. 31-6

Sanctuary River Cabin (No. 31), corner notching, Mount McKinley National Cabin - Thematic Resources

Denali National Park and Preserve, Alaska Photographer: Gail Evans