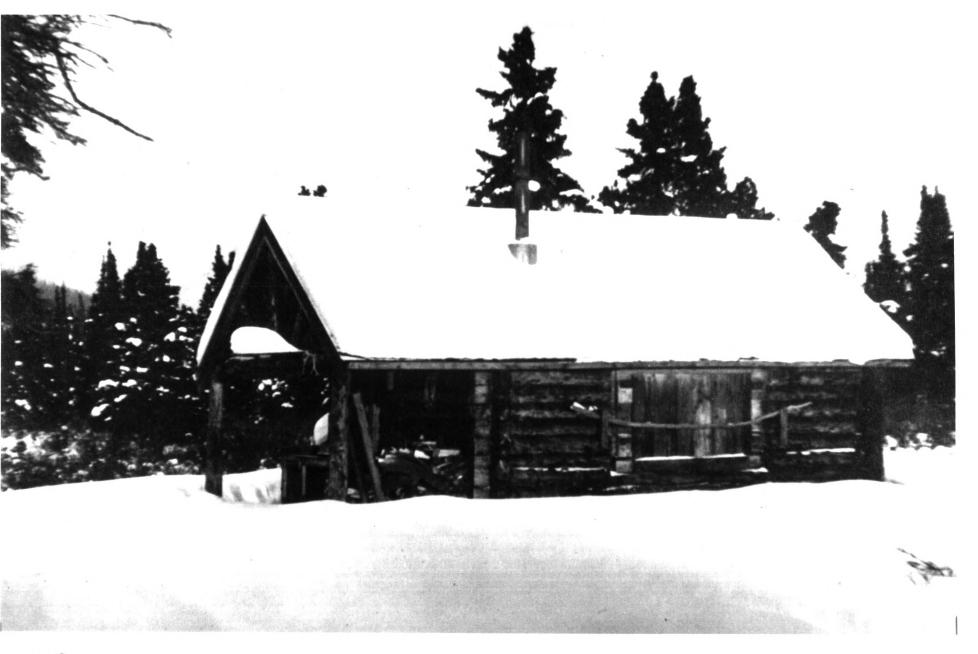

Sanctuary River Cabin (No. 31), Mount McKinley
National Park - Thematic Resources
Denali National Park and Preserve, Alaska
Photographer unknown
Date: 14405 (3)
Negative at Denali National Park and Preserve

Photo No. 31-3

Sanctuary Ranger Cabin (No. 31), Mount McKinley
National Park Cabins - Thematic Resources
Denali National Park and Preserve, Alaska
Photographer: Housden
Date: 1 August 1958
Negative at Denali National Park and Preserve
Photo No. 31-4