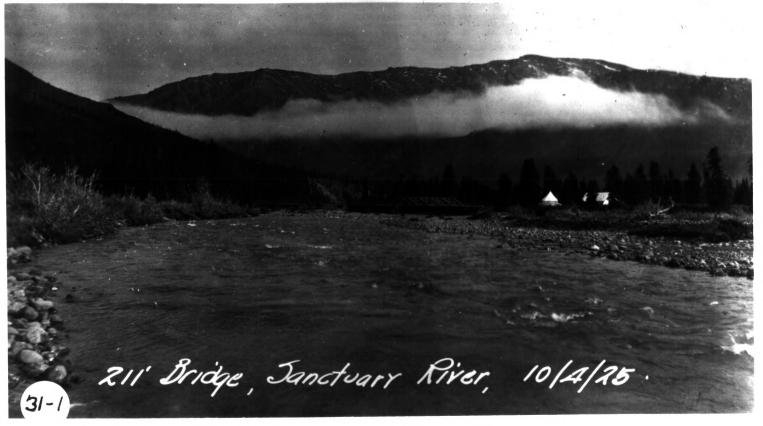

Sanctuary River Cabin (No. 31) (center right),
Mount McKinley National Park Cabins Thematic Resources
Denali National Park and Preserve, Alaska
Photographer: Alaska Road Commission
Date: 4 October 1925
Negative: Alaska Historical Library
Photo No. 31-1