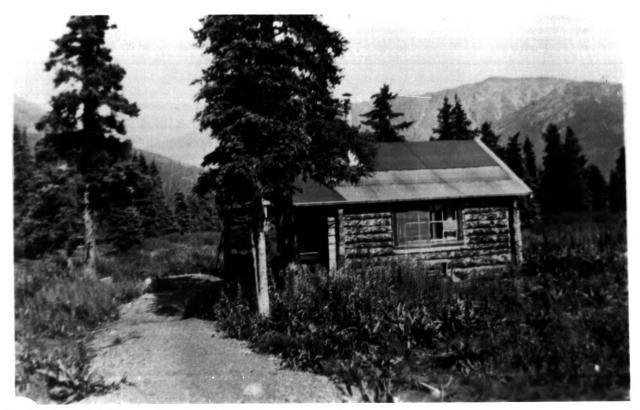

## PLEASE CREDIT

(acc.#19-44-1390) in the Archives,

Alaska and Polar Regions Dept. University of Alaska, Fairbanks THIS PRINT MAY NOT BE DUPLICATED.

Sanctuary River area My 24 - Sept1

Sanctuary River Cabin (No. 31), south elevation,
Mount McKinley National Park Cabins Thematic Resources
Denali National Park and Preserve, Alaska
Photographer: Herbert Heller
Date: c. 1927
Negative: Archives, Univ. of Alaska, Fairbanks
Photo No. 31-2