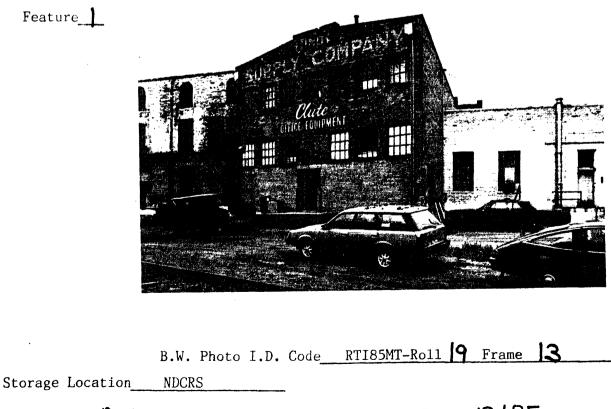

In some instances, however, alterations in the Commercial District have been so drastic that buildings have lost too much integrity and therefore no longer contribute to the district. Examples include buildings with facades that have been entirely altered with the application of such material as stucco, sheet metal, or brick. These retain no semblance to the historic original buildings. Examples of these include Josef's at 21 East Central Avenue (32WD810), 20 West Central Avenue (32WD832), and Greengard's at 8 South Main (32WD870). A few other buildings were erected after the period of significance for the Commercial District and therefore do not contribute to the district.