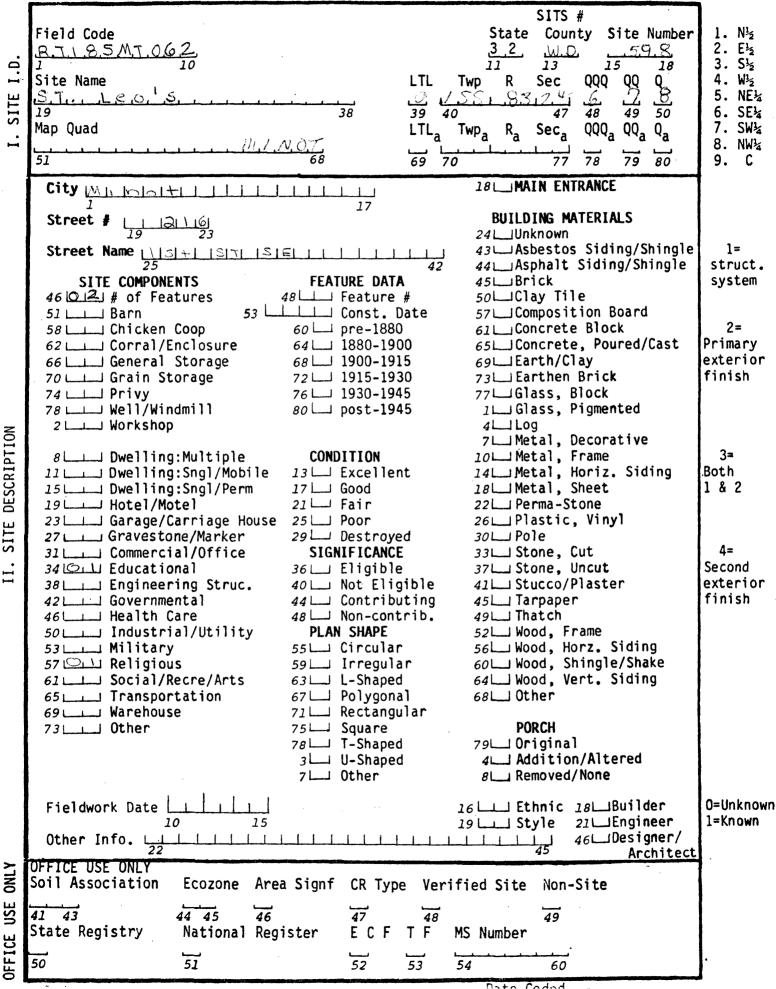

Most of Minot's religious and fraternal buildings were erected in two styles: churches featured traditional Gothic Revival details and fraternal lodges were housed in the upper floors of typical early twentieth century commercial buildings. On the edge of Minot's commercial district stand two outstanding examples of religious architecture dating from the city's period of significance. St. Leo's (1906)(32WD598) on First Street and Bethany Lutheran (1915-1916)(32WD486) on Third Avenue are both characteristic examples of the Gothic Revival style, and both are visual landmarks in the city. Continuation sheet