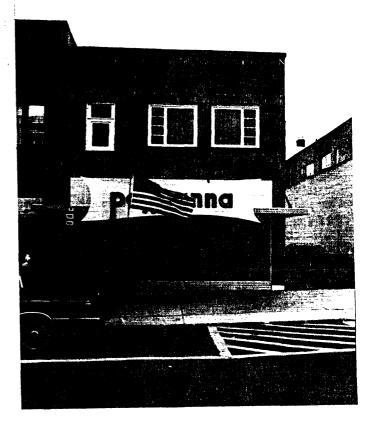

One of Minot's oldest commercial buildings, the Lee Block (1894 and 1904)(32WD862), exhibits some characteristics of both the Romanesque and Second Renaissance styles. The Scofield Block (1905)(32WD865) on Main Street serves as an excellent example of popular early twentieth century commercial architecture that borrowed from the Italianate style of the late 1800s. The majority of Minot's commercial buildings are of an early twentieth century, simple commercial design. Rather than an emphasis on ornamentation, a more restrained and perhaps more abstract use of decorative details characterizes this popular architecture. Good examples of early twentieth century commercial buildings include the Flat Iron Building (1914)(32WD835) on West Central Avenue, the Saunders Block (1917)(32WD421) on First Avenue, the McCoy Block (1917)(32WD896) on South Main, and the Granite Springs Manufacturing Company building (1915)(32WD893), also on South Main. Other styles represented in Minot, although present in fewer numbers of buildings, include Neo-Classical and Art Deco. An outstanding example of the Neo-Classical style is the Union National Bank (1924)(32WD112). A good example of a building with Art Deco elements is the First National Bank (1928)(32WD17) on North Main Street.