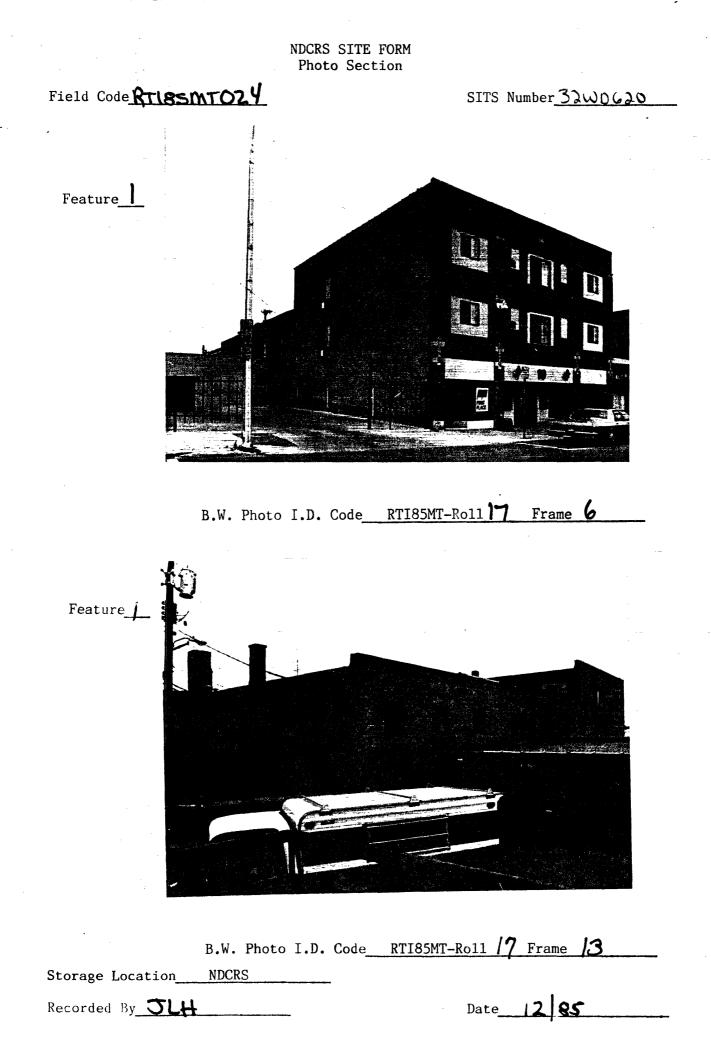

on the first floor and with aluminum sliders on the second and third, there originally was a garage door in the center bay, store fronts on the two side bays, paired 8/1 double-hung sash in the large upper floor openings and 6/1 double-hung sash in the small upper floor openings. This building also includes a 50' x 65' one story addition to the south, located at the rear of Lots 6 and 7. This addition is original to the building (City Assessor's Card).

OTHER HISTORICAL INFORMATION: Originally this building housed Shaw Garage, a business owned and operated by Walter S. Shaw and Robert E. Barron (Ward Co. Tax Lists; 1927 Polk's City Directory). By 1934 Johnson Tire Co. occupied this site (Minot Daily News, June 25, 1935, p. 2).

**COMMENTS/REFERENCES:** 

Recorded by RTI-FLQ

Date 6-23-85



| ۲            | ARCHITECTURAL SITES