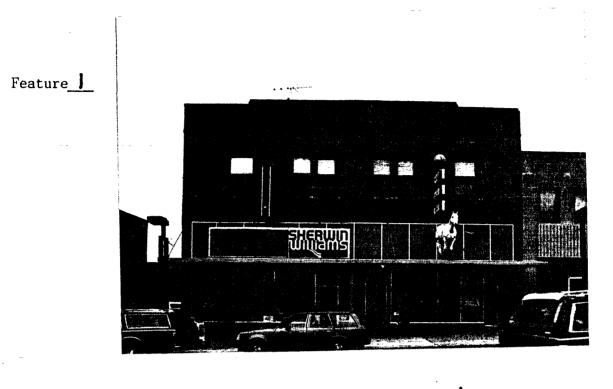

One of Minot's oldest commercial buildings, the Lee Block (1894 and 1904)(32WD862), exhibits some characteristics of both the Romanesque and Second Renaissance styles. The Scofield Block (1905)(32WD865) on Main Street serves as an excellent example of popular early twentieth century commercial architecture that borrowed from the Italianate style of the late 1800s. The majority of Minot's commercial buildings are of an early twentieth century, simple commercial design. Rather than an emphasis on ornamentation, a more restrained and perhaps more abstract use of decorative details characterizes this popular architecture. Good examples of early twentieth century commercial buildings include the Flat Iron Building (1914)(32WD835) on West Central Avenue, the Saunders Block (1917)(32WD421) on First Avenue, the McCoy Block (1917)(32WD896) on South Main, and the Granite Springs Manufacturing Company building (1915)(32WD893), also on South Main. Other styles represented in Minot, although present in fewer numbers of buildings, include Neo-Classical and Art Deco. An outstanding example of the Neo-Classical style is the Union National Bank (1924)(32WD112). A good example of a building with Art Deco elements is the First National Bank (1928)(32WD17) on North Main Street.