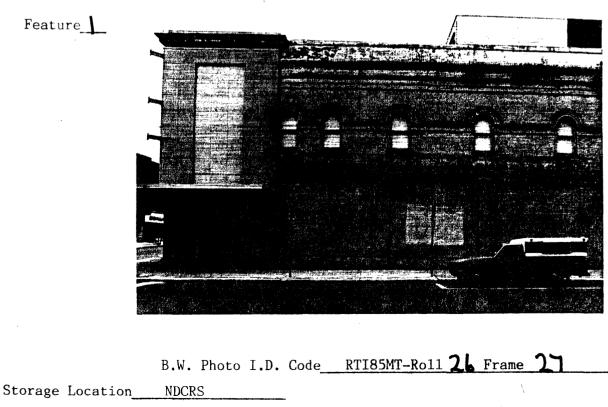

One of Minot's oldest commercial buildings, the Lee Block (1894 and 1904)(32WD862), exhibits some characteristics of both the Romanesque and Second Renaissance styles. The Scofield Block (1905)(32WD865) on Main Street serves as an excellent example of popular early twentieth century commercial architecture that borrowed from the Italianate style of the late 1800s. The majority of Minot's commercial buildings are of an early twentieth century, simple commercial design. Rather than an emphasis on ornamentation, a more restrained and perhaps more abstract use of decorative details characterizes this popular architecture. Good examples of early twentieth century commercial buildings include the Flat Iron Building (1914)(32WD835) on West Central Avenue, the Saunders Block (1917)(32WD421) on First Avenue, the McCoy Block (1917)(32WD896) on South Main, and the Granite Springs Manufacturing Company building (1915)(32WD893), also on South Main. Other styles represented in Minot, although present in fewer numbers of buildings, include Neo-Classical and Art Deco. An outstanding example of the Neo-Classical style is the Union National Bank (1924)(32WD112). A good example of a building with Art Deco elements is the First National Bank (1928)(32WD17) on North Main Street.