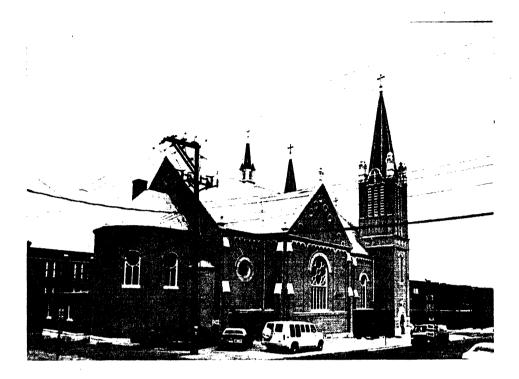

Most of Minot's religious and fraternal buildings were erected in two styles: churches featured traditional Gothic Revival details and fraternal lodges were housed in the upper floors of typical early twentieth century commercial buildings. On the edge of Minot's commercial district stand two outstanding examples of religious architecture dating from the city's period of significance. St. Leo's (1906)(32WD598) on First Street and Bethany Lutheran (1915-1916)(32WD486) on Third Avenue are both characteristic examples of the Gothic Revival style, and both are visual landmarks in the city. Continuation sheet

Minot's Commercial Historic District has several examples of religious architecture, among them Bethany Lutheran Church (1915-1916)(32WD486) and St. Leo's Catholic (1906)(32WD598), both outstanding Gothic Revival designs. Buildings that housed important social institutions include the Italianate Masonic Temple (1907)(32WD881) and the Neo-Classical Sons of Norway Building (1916)(32WD837). Educational buildings are best represented by Neo-Classical Minot High School (1916-1918)(32WD468). Minot also has one educational and military building, the Minot Military Training School and armory (ca.1910-1912)(32WD633), which resembles a Gothic castle.

As mentioned above, the Minot Commercial Historic District includes several churches that contribute to the district: St. Leo's (32WD598), Bethany Lutheran (32WD486), and All Saint's Episcopal (32WD900). These churches have been determined to be contributing because they help to depict the historic religious life of Minot, and because they are intact examples of the Gothic Revival architectural style. Bethany Lutheran and St. Leo's in particular are outstanding examples of the Gothic Revival. Because of their architecture, these two churches have also been determined to be of "primary significance" (individually eligible).