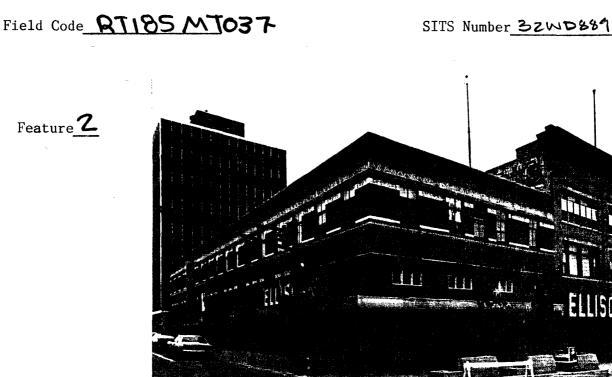

Item number 8

**Page** 15

Minot's historic fraternity buildings are best represented by two structures, the Italianate Masonic Hall (1907)(32WD881) on Main Street and the Sons of Norway building (1915)(32WD837) on the corner of Central and Broadway. The Sons of Norway building is an eclectic mixture of Neo-Classical elements dominated by a central three-story facade with Renaissance Revival details. Both buildings included commercial shops on the ground level floors.