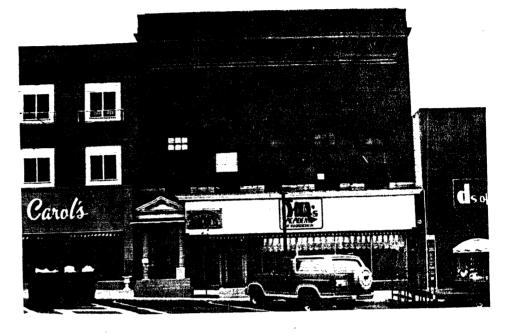

7. DESCRIPTION:

Condition: good Check one: altered Check one: original site

The Commercial Historic District is largely comprised of buildings and structures dating from the district's period of significance, 1894-1929. The majority of these are commercial. The Commercial Historic District also contains, however, a variety of public (including governmental and educational), transportation, religious, and fraternal buildings. These resources feature an array of architectural styles, including Romanesque, Second Renaissance, Italianate, Neo-Classical, Art Deco, and Gothic Revival. Brick is the predominant building material.

Minot's Commercial Historic District is concentrated around the intersection of Main Street and Central Avenue. From this intersection a dense business core comprised of adjoining buildings arranged with no setbacks extends south along Main Street for several blocks. A similar concentration of buildings lines Central Avenue for a few blocks east and west of Main. Other commercial buildings are dispersed on adjacent streets and avenues. Public, transportation, religious, and fraternal buildings are located on the fringes of the downtown commercial core. Minot's Commercial Historic District can be briefly characterized as dense mass of large historic buildings, many of brick and similar architectural styles, located within a "downtown" commercial core centered on the intersection of Main and Central. These functional, spatial, material, and stylistic traits distinguish the Commercial Historic District from other historic districts and areas within Minot.

# National Register of Historic Places Inventory—Nomination Form

And Sectors (

Page

14

Continuation sheet

Item number 8

Minot's historic commercial architecture is typical of an agriculturally-based community on the northern Great Plains during the early twentieth century. Most commercial buildings are of brick (either bearing wall or veneer over wood frame), two or three stories, and rectangular in shape conforming to narrow lot sizes. Most feature store fronts with large display windows and recessed entries on the ground level and residential or office space on upper stories.