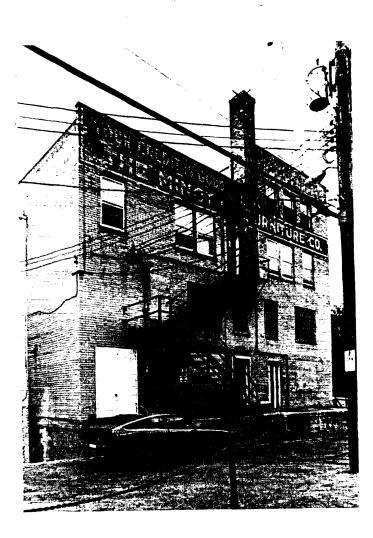

The evolution of the buildings in the Commercial Historic District also illustrates the role of North Dakota's "boom-bust" agricultural economy in the shaping of Minot's built environment. Nearly all of Minot's historic commercial buildings resulted from two "booms" that occurred in North Dakota between 1900 and 1917 and during the 1920s. During these booms the Commercial District expanded outward from its center at the intersection of Main and Central. Buildings that represent this growth include the Granite Springs (1915)(32WD893), the McCoy Block (1917)(32WD896), and the Dwire Apartments (1916)(32WD899). These buildings also are examples of simple early 20th century commercial architecture that lack the ornamentation of other structures. Examples of buildings started just before the ends of "booms" and left unfinished because of "busts" include the Kermot Block (1917)(32WD834) and the Parker Hotel (1928, and 1947-1948)(32WD422).