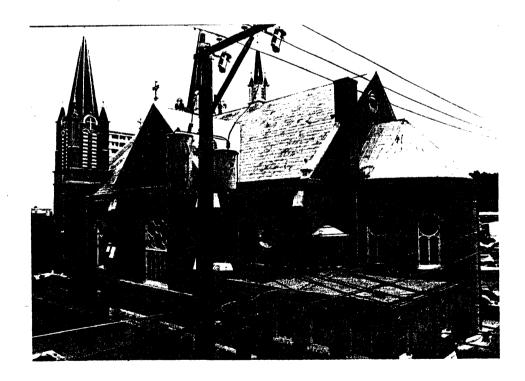

Most of Minot's religious and fraternal buildings were erected in two styles: churches featured traditional Gothic Revival details and fraternal lodges were housed in the upper floors of typical early twentieth century commercial buildings. On the edge of Minot's commercial district stand two outstanding examples of religious architecture dating from the city's period of significance. St. Leo's (1906)(32WD598) on First Street and Bethany Lutheran (1915-1916)(32WD486) on Third Avenue are both characteristic examples of the Gothic Revival style, and both are visual landmarks in the city. Continuation sheet

Minot's Commercial Historic District has several examples of religious architecture, among them Bethany Lutheran Church (1915-1916)(32WD486) and St. Leo's Catholic (1906)(32WD598), both outstanding Gothic Revival designs. Buildings that housed important social institutions include the Italianate Masonic Temple (1907)(32WD881) and the Neo-Classical Sons of Norway Building (1916)(32WD837). Educational buildings are best represented by Neo-Classical Minot High School (1916-1918)(32WD468). Minot also has one educational and military building, the Minot Military Training School and armory (ca.1910-1912)(32WD633), which resembles a Gothic castle.

As mentioned above, the Minot Commercial Historic District includes several churches that contribute to the district: St. Leo's (32WD598), Bethany Lutheran (32WD486), and All Saint's Episcopal (32WD900). These churches have been determined to be contributing because they help to depict the historic religious life of Minot, and because they are intact examples of the Gothic Revival architectural style. Bethany Lutheran and St. Leo's in particular are outstanding examples of the Gothic Revival. Because of their architecture, these two churches have also been determined to be of "primary significance" (individually eligible).