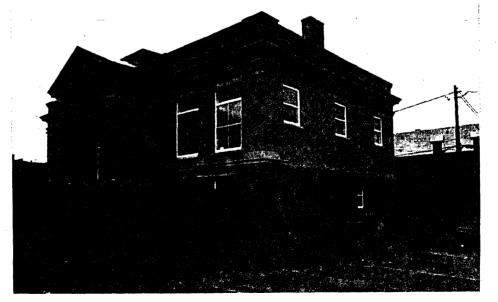

r>ar and east s<br>including the | wn brick and is<br>arge 1/1 double-hung<br>couche and foliane<br>brackets and with<br>he portico, facade<br>imestone, but on<br>al. Above the cor-<br>and west side<br>ide window openings<br>bse in the basement, |

OTHER HISTORICAL INFORMATION: This is 1 of 11 North Dakota libraries funded by the Andrew Carnegie foundation. Designed by Minot architects, John C. Woodruff and Fred B. McGulpin, this building was constructed in 1911 and housed the city's library until 1965. Afterwards, it served as the Minot Senior Citizen's Center up to 1979 when the building was abandoned (National Register of Historic Places Inventory- Nomination Form).

COMMENTS/REFERENCES:

Recorded by RTI-FLQ

Date 6-19-85





Feature



B.W. Photo I.D. Code RTI85MT-Roll Z5 Frame 31





|                  | B.W. Photo I.D. Code | RT185MT-Rol125 Frame 28 |
|------------------|----------------------|-------------------------|
| Storage Location | NDCRS                |                         |
| Recorded By MEM  |                      | Date 12185              |

# Field Code RTI85MT059

# SITS Number 39WD14





B.W. Photo I.D. Code RTI85MT-Roll 25 Frame 32

Feature

|                  |                      | 4            |       |
|------------------|----------------------|--------------|-------|
|                  | B.W. Photo I.D. Code | RTI85MT-Roll | Frame |
| Storage Location | NDCRS                | _            |       |
| Recorded By ME.  | M                    | Date         | 12/85 |

ARCHITECTURAL SITES

,

iuye +

C

|             |