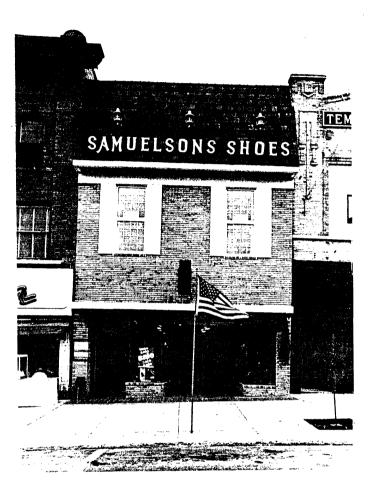

| f<br>t,                                                          |

OTHER HISTORICAL INFORMATION: The 1904 Sanborn Map (earliest for Minot) depicts a brick building, with a concrete frame, at this location.

COMMENTS/REFERENCES:

Recorded by RTI-FLQ

Date 6-22-85

## Field Code RT185MTOIL

Feature

B.W. Photo I.D. Code RTI85MT-Roll 20

Frame 7



Storage Location <u>NDCRS</u> Recorded By J2H



Feature B.W. Photo I.D. Code\_RTI85MT\_Roll 20 Frame

| Date | 12 | 8 | 5 |  |
|------|----|---|---|--|
|      |    |   |   |  |

iaye 1

C

| I. SITE I.D.         | Field Code<br>$R.T.I. \textcircled{B.5.M.T.O.I. \textcircled{B}}_{10}$<br>Site Name<br>L. I. I. N. A. e.r. D.r. &