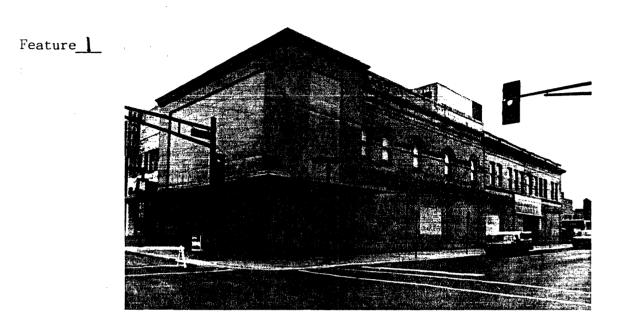

One of Minot's oldest commercial buildings, the Lee Block (1894 and 1904)(32WD862), exhibits some characteristics of both the Romanesque and Second Renaissance styles. The Scofield Block (1905)(32WD865) on Main Street serves as an excellent example of popular early twentieth century commercial architecture that borrowed from the Italianate style of the late 1800s. The majority of Minot's commercial buildings are of an early twentieth century, simple commercial design. Rather than an emphasis on ornamentation, a more restrained and perhaps more abstract use of decorative details characterizes this popular architecture. Good examples of early twentieth century commercial buildings include the Flat Iron Building (1914)(32WD835) on West Central Avenue, the Saunders Block (1917)(32WD421) on First Avenue, the McCoy Block (1917)(32WD896) on South Main, and the Granite Springs Manufacturing Company building (1915)(32WD893), also on South Main. Other styles represented in Minot, although present in fewer numbers of buildings, include Neo-Classical and Art Deco. An outstanding example of the Neo-Classical style is the Union National Bank (1924)(32WD112). A good example of a building with Art Deco elements is the First National Bank (1928)(32WD17) on North Main Street.