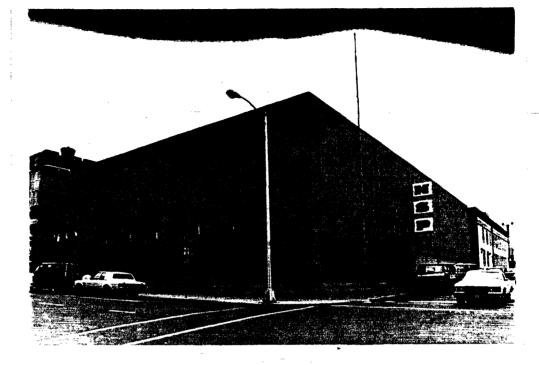

Minot's Commercial Historic District has several examples of religious architecture, among them Bethany Lutheran Church (1915-1916)(32WD486) and St. Leo's Catholic (1906)(32WD598), both outstanding Gothic Revival designs. Buildings that housed important social institutions include the Italianate Masonic Temple (1907)(32WD881) and the Neo-Classical Sons of Norway Building (1916)(32WD837). Educational buildings are best represented by Neo-Classical Minot High School (1916-1918)(32WD468). Minot also has one educational and military building, the Minot Military Training School and armory (ca.1910-1912)(32WD633), which resembles a Gothic castle.