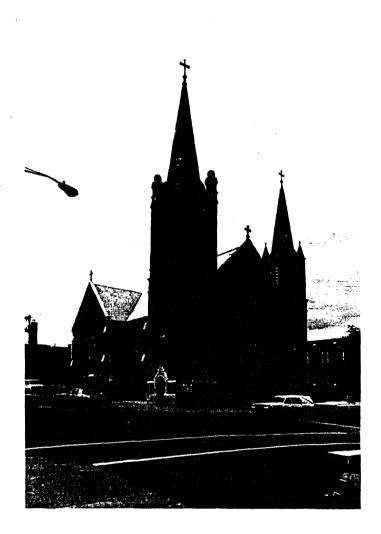

Most of Minot's religious and fraternal buildings were erected in two styles: churches featured traditional Gothic Revival details and fraternal lodges were housed in the upper floors of typical early twentieth century commercial buildings. On the edge of Minot's commercial district stand two outstanding examples of religious architecture dating from the city's period of significance. St. Leo's (1906)(32WD598) on First Street and Bethany Lutheran (1915-1916)(32WD486) on Third Avenue are both characteristic examples of the Gothic Revival style, and both are visual landmarks in the city. Continuation sheet

Minot's Commercial Historic District has several examples of religious architecture, among them Bethany Lutheran Church (1915-1916)(32WD486) and St. Leo's Catholic (1906)(32WD598), both outstanding Gothic Revival designs. Buildings that housed important social institutions include the Italianate Masonic Temple (1907)(32WD881) and the Neo-Classical Sons of Norway Building (1916)(32WD837). Educational buildings are best represented by Neo-Classical Minot High School (1916-1918)(32WD468). Minot also has one educational and military building, the Minot Military Training School and armory (ca.1910-1912)(32WD633), which resembles a Gothic castle.

As mentioned above, the Minot Commercial Historic District includes several churches that contribute to the district: St. Leo's (32WD598), Bethany Lutheran (32WD486), and All Saint's Episcopal (32WD900). These churches have been determined to be contributing because they help to depict the historic religious life of Minot, and because they are intact examples of the Gothic Revival architectural style. Bethany Lutheran and St. Leo's in particular are outstanding examples of the Gothic Revival. Because of their architecture, these two churches have also been determined to be of "primary significance" (individually eligible).