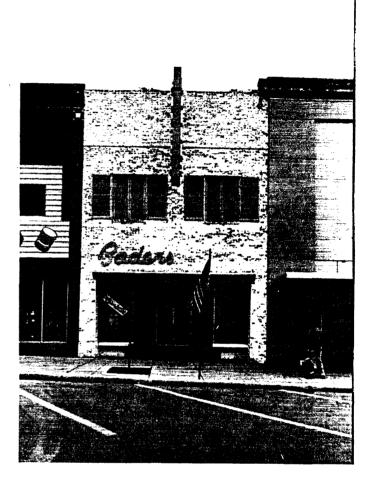

In some instances, however, alterations in the Commercial District have been so drastic that buildings have lost too much integrity and therefore no longer contribute to the district. Examples include buildings with facades that have been entirely altered with the application of such material as stucco, sheet metal, or brick. These retain no semblance to the historic original buildings. Examples of these include Josef's at 21 East Central Avenue (32WD810), 20 West Central Avenue (32WD832), and Greengard's at 8 South Main (32WD870). A few other buildings were erected after the period of significance for the Commercial District and therefore do not contribute to the district.