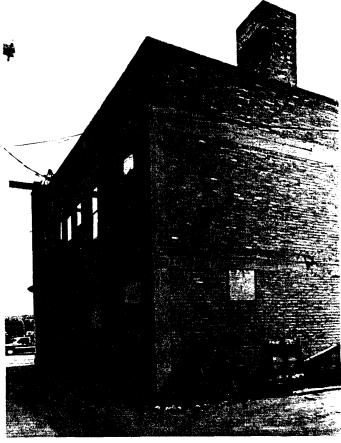

One of Minot's oldest commercial buildings, the Lee Block (1894 and 1904)(32WD862), exhibits some characteristics of both the Romanesque and Second Renaissance styles. The Scofield Block (1905)(32WD865) on Main Street serves as an excellent example of popular early twentieth century commercial architecture that borrowed from the Italianate style of the late 1800s. The majority of Minot's commercial buildings are of an early twentieth century, simple commercial design. Rather than an emphasis on ornamentation, a more restrained and perhaps more abstract use of decorative details characterizes this popular architecture. Good examples of early twentieth century commercial buildings include the Flat Iron Building (1914)(32WD835) on West Central Avenue, the Saunders Block (1917)(32WD421) on First Avenue, the McCoy Block (1917)(32WD896) on South Main, and the Granite Springs Manufacturing Company building (1915)(32WD893), also on South Main. Other styles represented in Minot, although present in fewer numbers of buildings, include Neo-Classical and Art Deco. An outstanding example of the Neo-Classical style is the Union National Bank (1924)(32WD112). A good example of a building with Art Deco elements is the First National Bank (1928)(32WD17) on North Main Street.