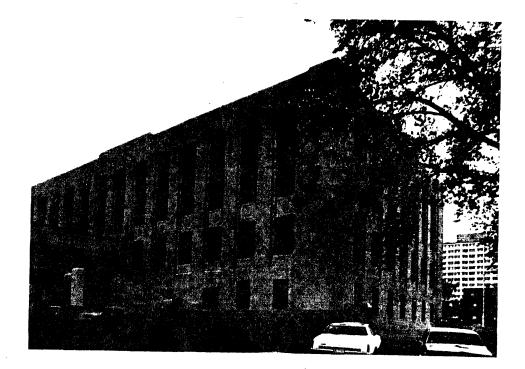

One of Minot's oldest commercial buildings, the Lee Block (1894 and 1904)(32WD862), exhibits some characteristics of both the Romanesque and Second Renaissance styles. The Scofield Block (1905)(32WD865) on Main Street serves as an excellent example of popular early twentieth century commercial architecture that borrowed from the Italianate style of the late 1800s. The majority of Minot's commercial buildings are of an early twentieth century, simple commercial design. Rather than an emphasis on ornamentation, a more restrained and perhaps more abstract use of decorative details characterizes this popular architecture. Good examples of early twentieth century commercial buildings include the Flat Iron Building (1914)(32WD835) on West Central Avenue, the Saunders Block (1917)(32WD421) on First Avenue, the McCoy Block (1917)(32WD896) on South Main, and the Granite Springs Manufacturing Company building (1915)(32WD893), also on South Main. Other styles represented in Minot, although present in fewer numbers of buildings, include Neo-Classical and Art Deco. An outstanding example of the Neo-Classical style is the Union National Bank (1924)(32WD112). A good example of a building with Art Deco elements is the First National Bank (1928)(32WD17) on North Main Street.