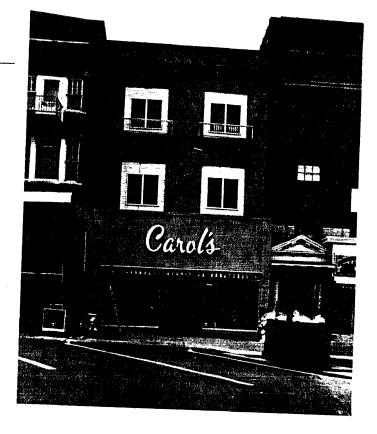

In some instances, however, alterations in the Commercial District have been so drastic that buildings have lost too much integrity and therefore no longer contribute to the district. Examples include buildings with facades that have been entirely altered with the application of such material as stucco, sheet metal, or brick. These retain no semblance to the historic original buildings. Examples of these include Josef's at 21 East Central Avenue (32WD810), 20 West Central Avenue (32WD832), and Greengard's at 8 South Main (32WD870). A few other buildings were erected after the period of significance for the Commercial District and therefore do not contribute to the district.