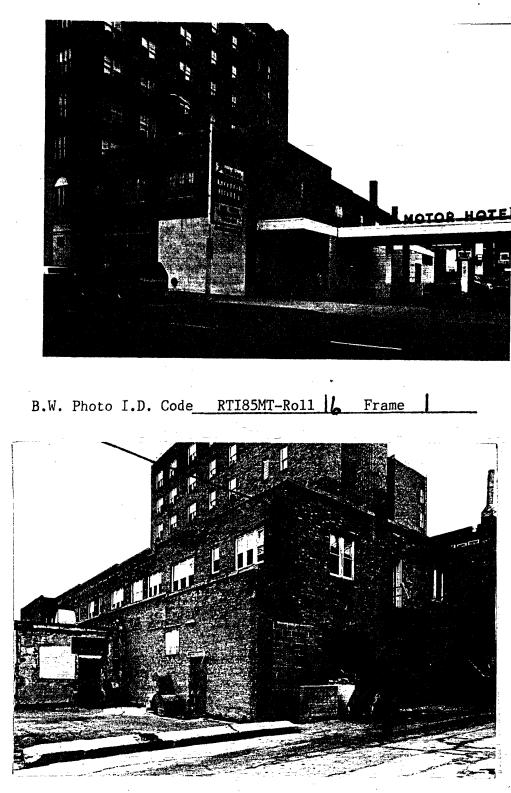

The evolution of the buildings in the Commercial Historic District also illustrates the role of North Dakota's "boom-bust" agricultural economy in the shaping of Minot's built environment. Nearly all of Minot's historic commercial buildings resulted from two "booms" that occurred in North Dakota between 1900 and 1917 and during the 1920s. During these booms the Commercial District expanded outward from its center at the intersection of Main and Central. Buildings that represent this growth include the Granite Springs (1915)(32WD893), the McCoy Block (1917)(32WD896), and the Dwire Apartments (1916)(32WD899). These buildings also are examples of simple early 20th century commercial architecture that lack the ornamentation of other structures. Examples of buildings started just before the ends of "booms" and left unfinished because of "busts" include the Kermot Block (1917)(32WD834) and the Parker Hotel (1928, and 1947-1948)(32WD422).