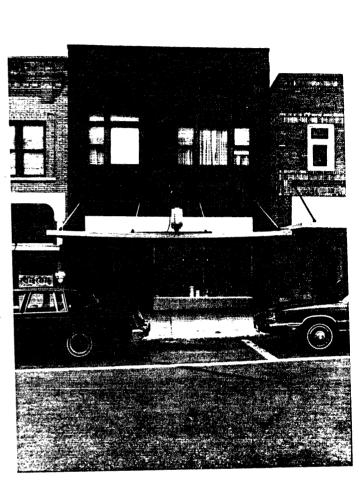

One of Minot's oldest commercial buildings, the Lee Block (1894 and 1904)(32WD862), exhibits some characteristics of both the Romanesque and Second Renaissance styles. The Scofield Block (1905)(32WD865) on Main Street serves as an excellent example of popular early twentieth century commercial architecture that borrowed from the Italianate style of the late 1800s. The majority of Minot's commercial buildings are of an early twentieth century, simple commercial design. Rather than an emphasis on ornamentation, a more restrained and perhaps more abstract use of decorative details characterizes this popular architecture. Good examples of early twentieth century commercial buildings include the Flat Iron Building (1914)(32WD835) on West Central Avenue, the Saunders Block (1917)(32WD421) on First Avenue, the McCoy Block (1917)(32WD896) on South Main, and the Granite Springs Manufacturing Company building (1915)(32WD893), also on South Main. Other styles represented in Minot, although present in fewer numbers of buildings, include Neo-Classical and Art Deco. An outstanding example of the Neo-Classical style is the Union National Bank (1924)(32WD112). A good example of a building with Art Deco elements is the First National Bank (1928)(32WD17) on North Main Street.