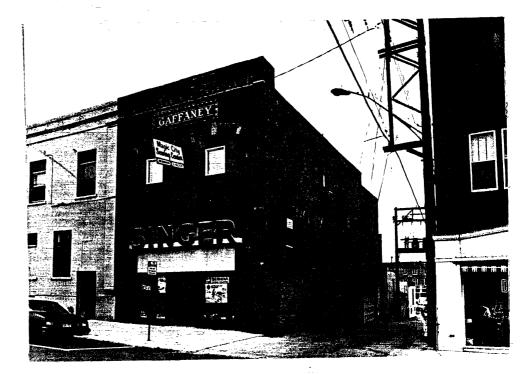

The evolution of the buildings in the Commercial Historic District also illustrates the role of North Dakota's "boom-bust" agricultural economy in the shaping of Minot's built environment. Nearly all of Minot's historic commercial buildings resulted from two "booms" that occurred in North Dakota between 1900 and 1917 and during the 1920s. During these booms the Commercial District expanded outward from its center at the intersection of Main and Central. Buildings that represent this growth include the Granite Springs (1915)(32WD893), the McCoy Block (1917)(32WD896), and the Dwire Apartments (1916)(32WD899). These buildings also are examples of simple early 20th century commercial architecture that lack the ornamentation of other structures. Examples of buildings started just before the ends of "booms" and left unfinished because of "busts" include the Kermot Block (1917)(32WD834) and the Parker Hotel (1928, and 1947-1948)(32WD422).