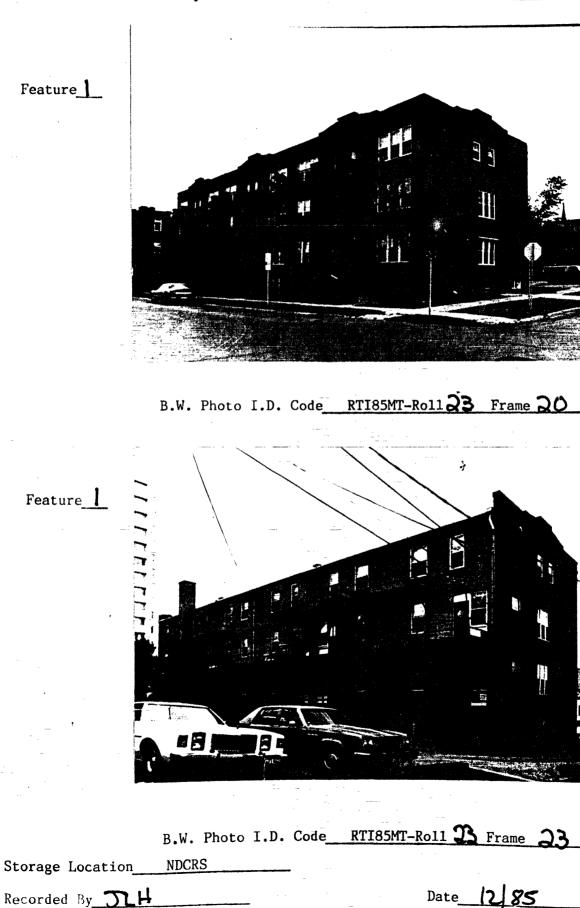

Most of Minot's religious and fraternal buildings were erected in two styles: churches featured traditional Gothic Revival details and fraternal lodges were housed in the upper floors of typical early twentieth century commercial buildings. On the edge of Minot's commercial district stand two outstanding examples of religious architecture dating from the city's period of significance. St. Leo's (1906)(32WD598) on First Street and Bethany Lutheran (1915-1916)(32WD486) on Third Avenue are both characteristic examples of the Gothic Revival style, and both are visual landmarks in the city. Continuation sheet