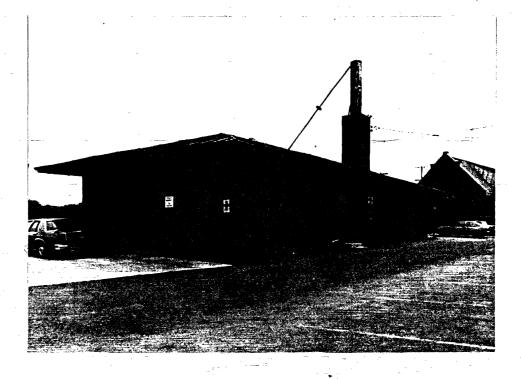

Transportation buildings in the Commercial Historic District include a Gothic Revival passenger station (1912)(32WD11) belonging to the Soo Line.

Non-Contributing buildings in the Commercial Historic District include a variety of altered historic buildings (especially facades) and buildings erected after the period of significance. None of these however, significantly detract from the historic character of the district, especially its overall composition--that is, dense blocks of adjoining buildings, most of them laid out in a "T-town" configuration.

#### Continuation sheet

Item number 8

Page 17

of the Soo Line and the Burlington Northern. The intersection of Central Avenue and Main Street, the locus of the district's intensively developed core, is only about one-half of a block south of the railroad tracks. Next to the tracks at the head of North Main Street, just north of Central and Main, is the Gothic Revival style Soo Line Depot (1912)(32WD11), which further illustrates Minot's arrangement with respect to railroads. The large size of Minot's Commercial Historic District reflects its importance to the surrounding northwestern North Dakota Great Plains. Such massive buildings as the Art Deco First National Bank (1929) (32WD17), the Neo-Classical Union National Bank (1924)(32WD112), and the Art Deco Ward County Courthouse (1929)(32WD16) testify to the regional economic and governmental importance of the Commercial Historic District. The Commercial Historic District also encompasses several pre-1900 commercial buildings, including the Lee Block (1894)(32WD862), a mixture of Romanesque and Second Renaissance styles.