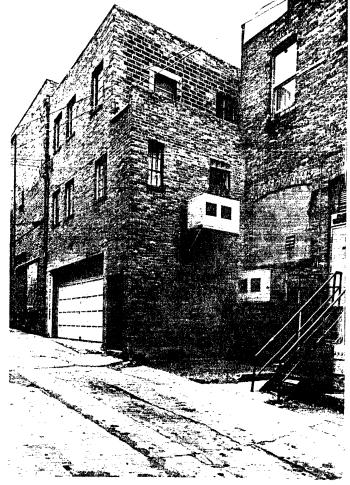

|                    | HISTORICAL SI<br><u>x</u> Associated with<br>Associated with<br><u>x</u> Associated with<br>locality |                                                                                                                                           |

OTHER HISTORICAL INFORMATION: Original owner of this building was Ida M. LeSueur, wife of lawyer Arthur LeSueur. His firm, LeSueur, Bradford & Hurley had its office in this

building. Arthur LeSueur was one of the founders of the North Dakota Socialist Party, was elected president of the Minot City Commission in 1911, and was an early leader in the Non-Partisan League (1905 Ward Co. Tax Assessor's List; 1909 Polk's City Directory).

COMMENTS/REFERENCES:

Card).

Recorded by RTI-FLQ

Date 6-22-85







| Storage L | ocation | NDCRS |
|-----------|---------|-------|
| Recorded  | By_JL   | H     |

| Date_ | 12 | 85 |
|-------|----|----|
|       |    |    |

LOAR T

|                      | ARCHITECTURAL 5