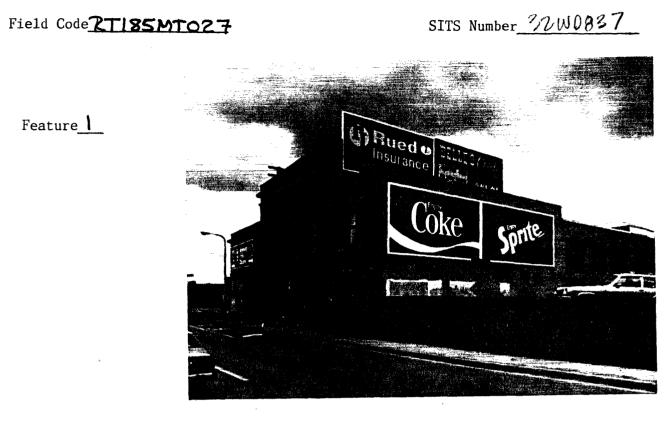

Item number 8

**Page** 15

Minot's historic fraternity buildings are best represented by two structures, the Italianate Masonic Hall (1907)(32WD881) on Main Street and the Sons of Norway building (1915)(32WD837) on the corner of Central and Broadway. The Sons of Norway building is an eclectic mixture of Neo-Classical elements dominated by a central three-story facade with Renaissance Revival details. Both buildings included commercial shops on the ground level floors.

# National Register of Historic Places Inventory—Nomination Form

received

For NPS use only

date entered

| Contin                             |                                 | haat                                                                           | Item nur                                                                                                                          | mber <sup>8</sup>                                               | Page <sup>20</sup>                            | *            |
|------------------------------------|---------------------------------|--------------------------------------------------------------------------------|-----------------------------------------------------------------------------------------------------------------------------------|-----------------------------------------------------------------|-----------------------------------------------|--------------|
| COM                                |                                 |                                                                                |                                                                                                                                   |                                                                 |                                               | -            |
| are liste<br>Resource<br>address ( | d by<br>Area.<br>all a<br>nce ( | their SITS number<br>Entries for each<br>ddresses are for<br>Sig.) of the site | es located in Minot's Co<br>which is keyed to the<br>include: site name and<br>Minot, ND 58701 unless<br>e (P-Primary, C-Contribu | accompaning maps o<br>d address; property<br>otherwise specifie | f the Multiple<br>owner name and<br>d); and   |              |
| SITS<br>Number                     |                                 |                                                                                | Site<br>Name                                                                                                                      | Owner<br>Name                                                   |                                               | Sig          |
| 70UD14                             |                                 | Nain ST N                                                                      | er van den vers vers vers een aan dan dan den vers een aan dan dan dan dan aan aan aan aan aa                                     | ανα του 1989 του            | 999 999 999 999 999 999 999 999 999 99        | <br>,        |
|                                    |                                 |                                                                                |                                                                                                                                   | Frank Montgomery<br>Physician's<br>Reality                      |                                               | P            |
| 32WD16                             | 300                             | 3rd ST SE                                                                      | Ward Co. Courthouse                                                                                                               | Ward County                                                     | County Auditor<br>315 3rd ST SE               | P            |
| 32WD17 .                           | 1                               | Main ST N                                                                      | lst National Bank                                                                                                                 | Main Limited c/o<br>Paul Storsteen                              |                                               | Ŭ.           |
| 32WD112<br>32WD421                 | 2<br>17                         | Main ST N<br>1st AVE SE                                                        | Union National Bank<br>Saunders Block                                                                                             | Clayton Johnson<br>H. Vardsveen c/o<br>James Ommen              |                                               | P<br>C       |
| 32WD422                            | 21                              | ist AVE SE                                                                     | Parker-Johnson                                                                                                                    | V. Johnson                                                      | 505 Main ST S                                 | С            |
| 32WD458                            | 13                              | ist AVE SW                                                                     | lst AVE Building                                                                                                                  | Investors Real<br>Estate Trust                                  | 15 ist AVE SW                                 | С            |
| 32WD466                            | 24                              | 2nd AVE SE                                                                     | NPS                                                                                                                               | Northern States<br>Power                                        | 414 Nicollet Mall<br>Minneapolis, MN<br>55402 | ły           |
| 32WD468                            | 200                             | 2nd AVE SE                                                                     | High School                                                                                                                       | City of Minot                                                   | City Auditor<br>1025 31st ST SE               | C_           |
| 32WD485                            |                                 | 3rd AVE SE                                                                     | YWCA                                                                                                                              | YWCA                                                            | 205 3rd AVE SE                                | N            |
| 32WD486                            |                                 | 3rd AVE SE                                                                     |                                                                                                                                   | Bethany Church                                                  |                                               | C            |
| 32WD487                            | 216                             | 3rd AVE SE                                                                     | Emerson Apartments                                                                                                                | Ward County                                                     | County Auditor<br>315 3rd ST SE               | C            |
| 32WD488                            | 224                             | 3rd AVE SE                                                                     | Ellison Apartments                                                                                                                | Hall of Minot                                                   | 108 Burdick<br>Express E                      | C            |
| 32WD598                            | 216                             | ist ST SE                                                                      | St Leo's                                                                                                                          | St Leo's.                                                       | 216 1st ST SE                                 | Ρ            |
| 32WD616                            | 6                               | 1st ST S₩                                                                      | Great Plains Orthope                                                                                                              |                                                                 | 616 Lincoln AVE                               | N            |
| 32WD617                            | 10                              | ist ST NW                                                                      | Brays                                                                                                                             | Paul Storsteen                                                  | PO Box 848                                    | Ν            |
| 32WD620                            | 10                              | ist ST SW                                                                      | Shaw Building                                                                                                                     | J.D. Caldwell                                                   | 1541 Broadway S                               | С            |
| 32WD633                            | 215                             | 2nd ST SE                                                                      | Armory                                                                                                                            | Minot Public<br>School District 1                               | PO Box 192                                    | C            |
| 32WD808                            | 15                              | Central AVE E                                                                  | Town Crier                                                                                                                        | Thomas Wold                                                     |                                               |              |
| 32WD809                            |                                 | Central AVE E                                                                  | Clutes                                                                                                                            | James Clute                                                     |                                               | С            |
| 32WD810                            | 21                              | Central AVE E                                                                  | Josefs                                                                                                                            | Joseph Quivieri                                                 | -                                             | N            |
| 32WD831                            |                                 | Central AVE W                                                                  | Smart Block                                                                                                                       | Helen Hoberman                                                  | o 14 Central AVE W                            | С            |
| 32WD832                            | 20                              | Central AVE W                                                                  |                                                                                                                                   | Paul Storsteen                                                  | PO Box 848                                    | ? <b>N</b> - |
| 32WD833                            |                                 | Central AVE W                                                                  | MAHS                                                                                                                              | MAHS                                                            | PO Box 848                                    | N            |
| 32WD834                            |                                 | Central AVE W                                                                  | Kermott Block                                                                                                                     | CBD Corporation                                                 | モービン しんえんばん 二世 とうてん しょうんそう                    | C            |
| 32WD835                            |                                 | Central AVE W                                                                  | Flat from Building                                                                                                                |                                                                 | PO Box 1696                                   | <b>C</b> -   |
| 32WD836                            |                                 | Central AVE W                                                                  | Salvation Army                                                                                                                    | C.H. Westlie et a                                               |                                               | - C.         |
| 32WD837                            | 121                             | Central AVE W                                                                  | Sons of Norway                                                                                                                    | Sons of Norway                                                  | 2132 1st AVE SW-                              | 1 C          |