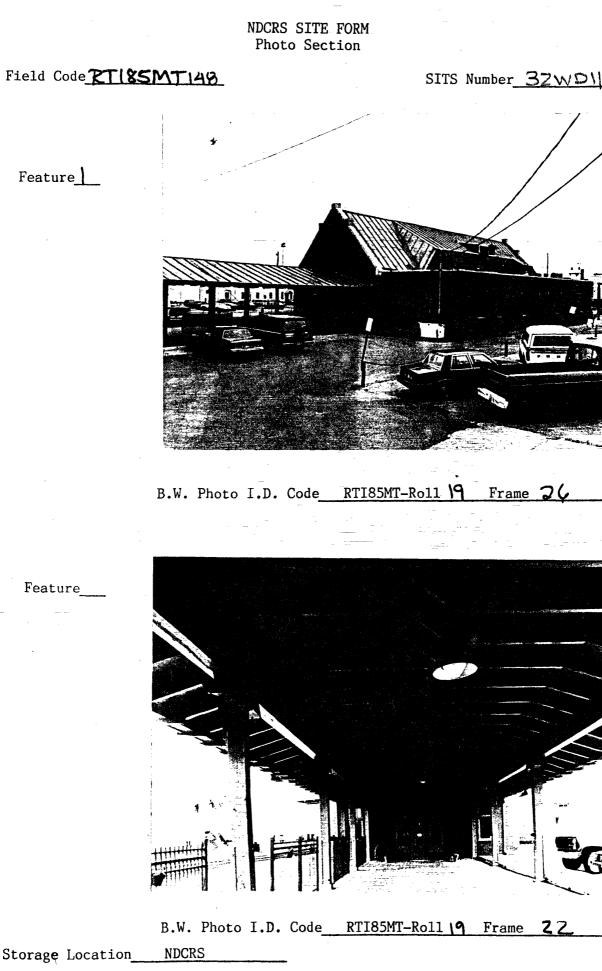

Transportation buildings in the Commercial Historic District include a Gothic Revival passenger station (1912)(32WD11) belonging to the Soo Line.

Non-Contributing buildings in the Commercial Historic District include a variety of altered historic buildings (especially facades) and buildings erected after the period of significance. None of these however, significantly detract from the historic character of the district, especially its overall composition--that is, dense blocks of adjoining buildings, most of them laid out in a "T-town" configuration.

#### Continuation sheet

Item number 8

Page 17

of the Soo Line and the Burlington Northern. The intersection of Central Avenue and Main Street, the locus of the district's intensively developed core, is only about one-half of a block south of the railroad tracks. Next to the tracks at the head of North Main Street, just north of Central and Main, is the Gothic Revival style Soo Line Depot (1912)(32WD11), which further illustrates Minot's arrangement with respect to railroads. The large size of Minot's Commercial Historic District reflects its importance to the surrounding northwestern North Dakota Great Plains. Such massive buildings as the Art Deco First National Bank (1929) (32WD17), the Neo-Classical Union National Bank (1924)(32WD112), and the Art Deco Ward County Courthouse (1929)(32WD16) testify to the regional economic and governmental importance of the Commercial Historic District. The Commercial Historic District also encompasses several pre-1900 commercial buildings, including the Lee Block (1894)(32WD862), a mixture of Romanesque and Second Renaissance styles.