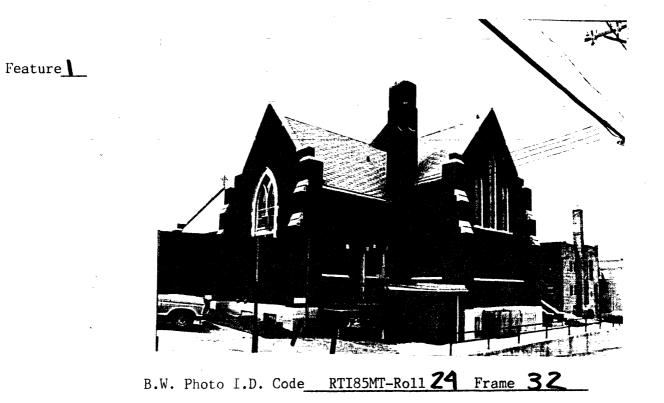

Most of Minot's religious and fraternal buildings were erected in two styles: churches featured traditional Gothic Revival details and fraternal lodges were housed in the upper floors of typical early twentieth century commercial buildings. On the edge of Minot's commercial district stand two outstanding examples of religious architecture dating from the city's period of significance. St. Leo's (1906)(32WD598) on First Street and Bethany Lutheran (1915-1916)(32WD486) on Third Avenue are both characteristic examples of the Gothic Revival style, and both are visual landmarks in the city. Continuation sheet

As mentioned above, the Minot Commercial Historic District includes several churches that contribute to the district: St. Leo's (32WD598), Bethany Lutheran (32WD486), and All Saint's Episcopal (32WD900). These churches have been determined to be contributing because they help to depict the historic religious life of Minot, and because they are intact examples of the Gothic Revival architectural style. Bethany Lutheran and St. Leo's in particular are outstanding examples of the Gothic Revival. Because of their architecture, these two churches have also been determined to be of "primary significance" (individually eligible).