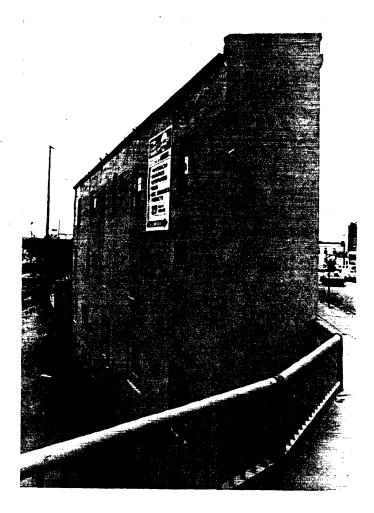

One of Minot's oldest commercial buildings, the Lee Block (1894 and 1904)(32WD862), exhibits some characteristics of both the Romanesque and Second Renaissance styles. The Scofield Block (1905)(32WD865) on Main Street serves as an excellent example of popular early twentieth century commercial architecture that borrowed from the Italianate style of the late 1800s. The majority of Minot's commercial buildings are of an early twentieth century, simple commercial design. Rather than an emphasis on ornamentation, a more restrained and perhaps more abstract use of decorative details characterizes this popular architecture. Good examples of early twentieth century commercial buildings include the Flat Iron Building (1914)(32WD835) on West Central Avenue, the Saunders Block (1917)(32WD421) on First Avenue, the McCoy Block (1917)(32WD896) on South Main, and the Granite Springs Manufacturing Company building (1915)(32WD893), also on South Main. Other styles represented in Minot, although present in fewer numbers of buildings, include Neo-Classical and Art Deco. An outstanding example of the Neo-Classical style is the Union National Bank (1924)(32WD112). A good example of a building with Art Deco elements is the First National Bank (1928)(32WD17) on North Main Street.