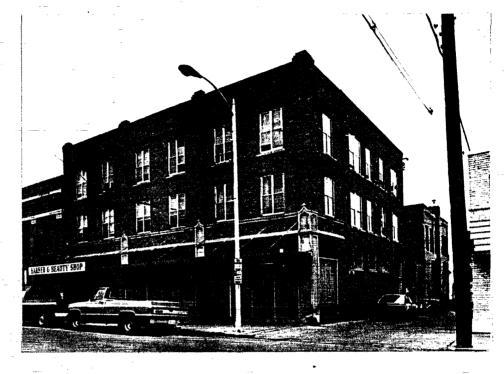

One of Minot's oldest commercial buildings, the Lee Block (1894 and 1904)(32WD862), exhibits some characteristics of both the Romanesque and Second Renaissance styles. The Scofield Block (1905)(32WD865) on Main Street serves as an excellent example of popular early twentieth century commercial architecture that borrowed from the Italianate style of the late 1800s. The majority of Minot's commercial buildings are of an early twentieth century, simple commercial design. Rather than an emphasis on ornamentation, a more restrained and perhaps more abstract use of decorative details characterizes this popular architecture. Good examples of early twentieth century commercial buildings include the Flat Iron Building (1914)(32WD835) on West Central Avenue, the Saunders Block (1917)(32WD421) on First Avenue, the McCoy Block (1917)(32WD896) on South Main, and the Granite Springs Manufacturing Company building (1915)(32WD893), also on South Main. Other styles represented in Minot, although present in fewer numbers of buildings, include Neo-Classical and Art Deco. An outstanding example of the Neo-Classical style is the Union National Bank (1924)(32WD112). A good example of a building with Art Deco elements is the First National Bank (1928)(32WD17) on North Main Street.