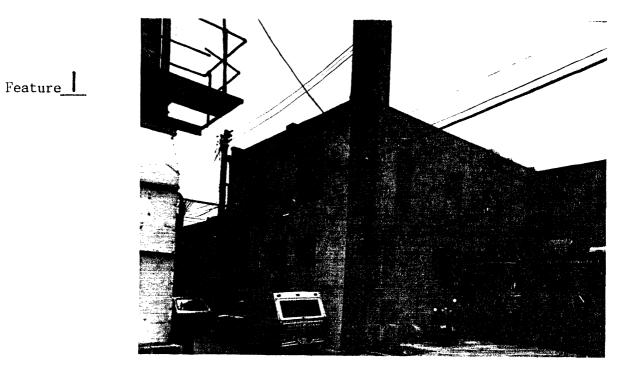

Transportation buildings in the Commercial Historic District include a Gothic Revival passenger station (1912)(32WD11) belonging to the Soo Line.

Non-Contributing buildings in the Commercial Historic District include a variety of altered historic buildings (especially facades) and buildings erected after the period of significance. None of these however, significantly detract from the historic character of the district, especially its overall composition--that is, dense blocks of adjoining buildings, most of them laid out in a "T-town" configuration.

Many of the buildings within Minot's Commercial District have not sustained significant alterations. Furthermore, more significant changes on other buildings have not compromised the important overall characteristics of the Commercial District. Typical changes include alteration of storefronts, alteration of windows, and additions (usually to the rear and smaller than the original building). Despite these changes, the original design, feeling, association, and relationship with setting are maintained when the buildings are viewed from the street. Most significantly, important design features, such as important elements of the street-facing facade (brickwork, parapets, window configuration, decorative detailing, etc.) survive to convey the significant character of the Commercial District.

In some instances, however, alterations in the Commercial District have been so drastic that buildings have lost too much integrity and therefore no longer contribute to the district. Examples include buildings with facades that have been entirely altered with the application of such material as stucco, sheet metal, or brick. These retain no semblance to the historic original buildings. Examples of these include Josef's at 21 East Central Avenue (32WD810), 20 West Central Avenue (32WD832), and Greengard's at 8 South Main (32WD870). A few other buildings were erected after the period of significance for the Commercial District and therefore do not contribute to the district.