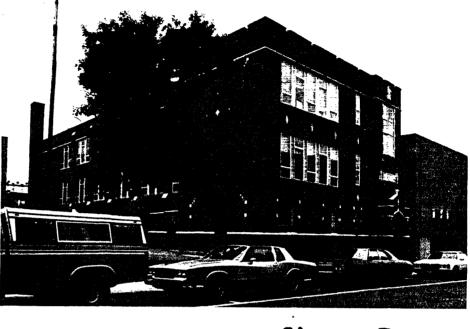

Public buildings in Minot also predominantly feature Neo-Classical and Art Deco styles. The Minot Free Public Library (1912)(32WD14), for example, located on Second Avenue, is a Neo-Classical design. The original wing of Minot High School (1916-1918)(32WD468), also on Second Avenue, also features Neo-Classical details. The Ward County Courthouse (1929)(32WD16) on Third Street is an outstanding example of Art Deco public architecture.