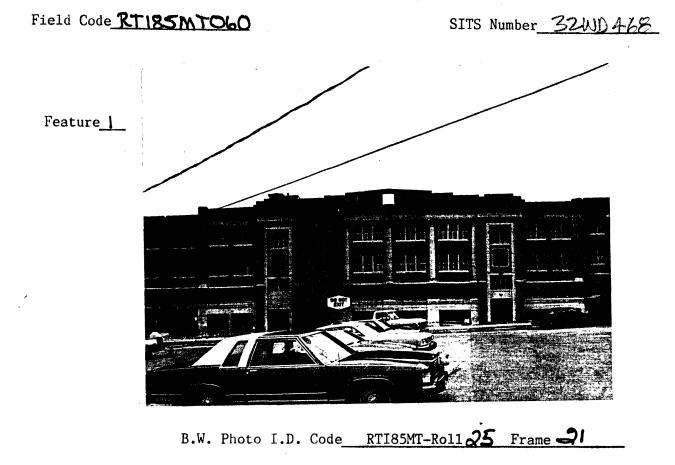

Public buildings in Minot also predominantly feature Neo-Classical and Art Deco styles. The Minot Free Public Library (1912)(32WD14), for example, located on Second Avenue, is a Neo-Classical design. The original wing of Minot High School (1916-1918)(32WD468), also on Second Avenue, also features Neo-Classical details. The Ward County Courthouse (1929)(32WD16) on Third Street is an outstanding example of Art Deco public architecture.