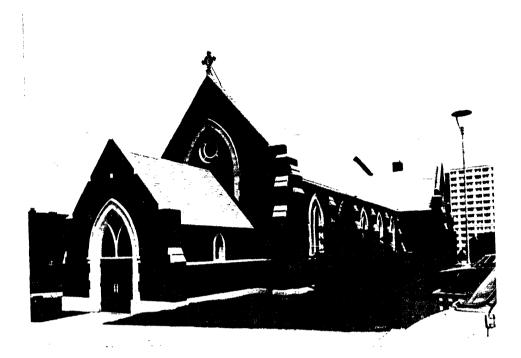

Most of Minot's religious and fraternal buildings were erected in two styles: churches featured traditional Gothic Revival details and fraternal lodges were housed in the upper floors of typical early twentieth century commercial buildings. On the edge of Minot's commercial district stand two outstanding examples of religious architecture dating from the city's period of significance. St. Leo's (1906)(32WD598) on First Street and Bethany Lutheran (1915-1916)(32WD486) on Third Avenue are both characteristic examples of the Gothic Revival style, and both are visual landmarks in the city. Continuation sheet

Minot's Commercial Historic District has several examples of religious architecture, among them Bethany Lutheran Church (1915-1916)(32WD486) and St. Leo's Catholic (1906)(32WD598), both outstanding Gothic Revival designs. Buildings that housed important social institutions include the Italianate Masonic Temple (1907)(32WD881) and the Neo-Classical Sons of Norway Building (1916)(32WD837). Educational buildings are best represented by Neo-Classical Minot High School (1916-1918)(32WD468). Minot also has one educational and military building, the Minot Military Training School and armory (ca.1910-1912)(32WD633), which resembles a Gothic castle.

As mentioned above, the Minot Commercial Historic District includes several churches that contribute to the district: St. Leo's (32WD598), Bethany Lutheran (32WD486), and All Saint's Episcopal (32WD900). These churches have been determined to be contributing because they help to depict the historic religious life of Minot, and because they are intact examples of the Gothic Revival architectural style. Bethany Lutheran and St. Leo's in particular are outstanding examples of the Gothic Revival. Because of their architecture, these two churches have also been determined to be of "primary significance" (individually eligible).