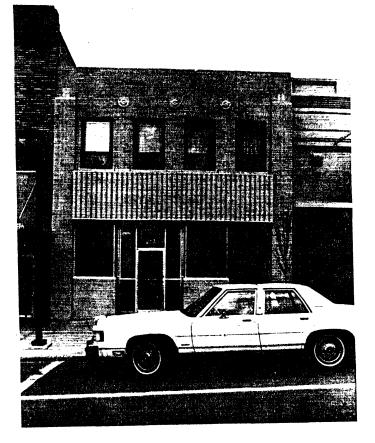

Item number 8

**Page** 15

Minot's historic fraternity buildings are best represented by two structures, the Italianate Masonic Hall (1907)(32WD881) on Main Street and the Sons of Norway building (1915)(32WD837) on the corner of Central and Broadway. The Sons of Norway building is an eclectic mixture of Neo-Classical elements dominated by a central three-story facade with Renaissance Revival details. Both buildings included commercial shops on the ground level floors.