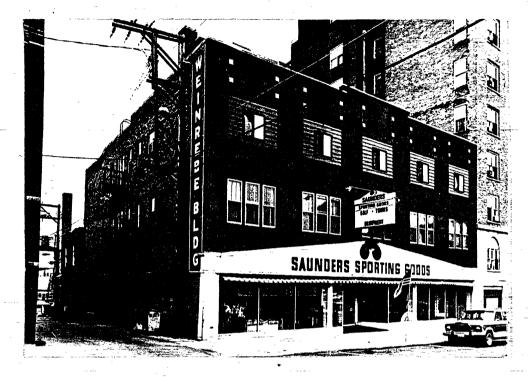

One of Minot's oldest commercial buildings, the Lee Block (1894 and 1904)(32WD862), exhibits some characteristics of both the Romanesque and Second Renaissance styles. The Scofield Block (1905)(32WD865) on Main Street serves as an excellent example of popular early twentieth century commercial architecture that borrowed from the Italianate style of the late 1800s. The majority of Minot's commercial buildings are of an early twentieth century, simple commercial design. Rather than an emphasis on ornamentation, a more restrained and perhaps more abstract use of decorative details characterizes this popular architecture. Good examples of early twentieth century commercial buildings include the Flat Iron Building (1914)(32WD835) on West Central Avenue, the Saunders Block (1917)(32WD421) on First Avenue, the McCoy Block (1917)(32WD896) on South Main, and the Granite Springs Manufacturing Company building (1915)(32WD893), also on South Main. Other styles represented in Minot, although present in fewer numbers of buildings, include Neo-Classical and Art Deco. An outstanding example of the Neo-Classical style is the Union National Bank (1924)(32WD112). A good example of a building with Art Deco elements is the First National Bank (1928)(32WD17) on North Main Street.