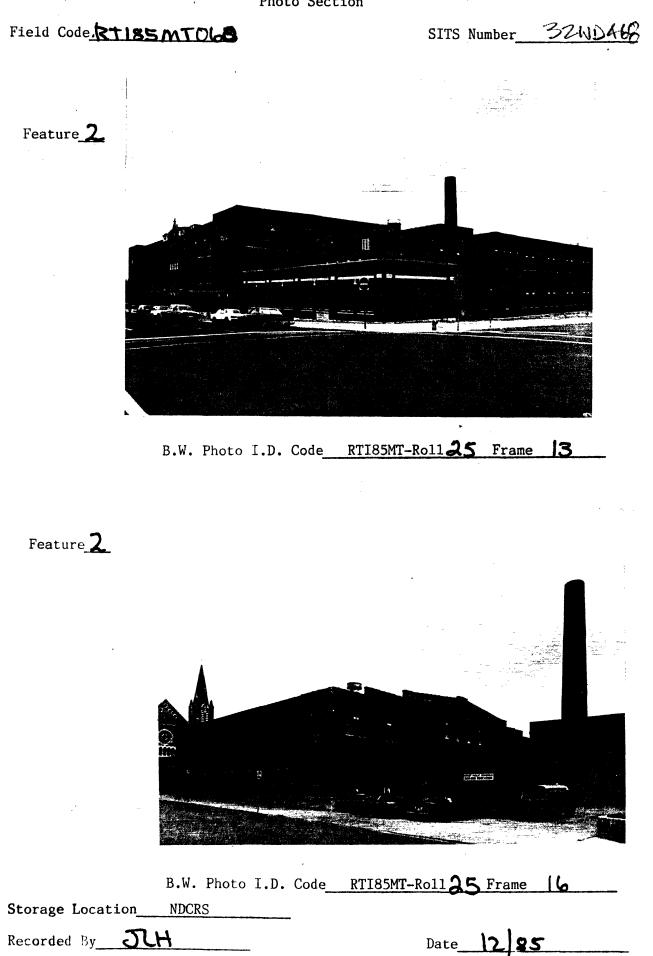

Public buildings in Minot also predominantly feature Neo-Classical and Art Deco styles. The Minot Free Public Library (1912)(32WD14), for example, located on Second Avenue, is a Neo-Classical design. The original wing of Minot High School (1916-1918)(32WD468), also on Second Avenue, also features Neo-Classical details. The Ward County Courthouse (1929)(32WD16) on Third Street is an outstanding example of Art Deco public architecture.