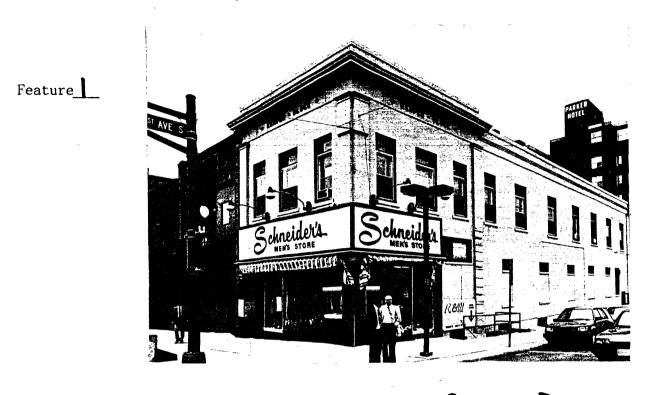

nd U.S. Land Office Business. Alfred Blaisdell was also the U.S. Commissioner. Both men, along with Arthur Blaisdell, were members of the Blaisdell, Bird and Blaisdell Law Firm. Later, the building was sold to realtors, Louis M. Due and Edward Christensen and it became known as the Due & Christensen block. In 1918, they sold it to George W. Kemper, a sewer and water contractor, and it became the Kemper Block (1906, 1907, and 1918 Ward Co. Tax Assessment Lists; 1907, 1917, and 1922 Polk's City Directories).

COMMENTS/REFERENCES:

| Recorded by RTI-FLQ | R | ec | ora | ded | by | RTI | -F | LQ |
|---------------------|---|----|-----|-----|----|-----|----|----|
|---------------------|---|----|-----|-----|----|-----|----|----|

Date 6-22-85

### Field Code RT18SMT007

SITS Number 2, 2 WO 873



B.W. Photo I.D. Code RTI85MT-Roll CO Frame 3

Feature

|                  | B.W. Photo | I.D. Co | leRTI85MT-Roll | Frame |
|------------------|------------|---------|----------------|-------|
| Storage Location | NDCRS      |         |                |       |
| Recorded By ME   | n          |         | Date_          | 12185 |

| ۰. | ~ | э | - | • |
|----|---|---|---|---|
|    |   |   |   |   |

Ċ



| Field C                                                                         | ode <u>RTI85MT020</u>                                                                                                          | Page 2