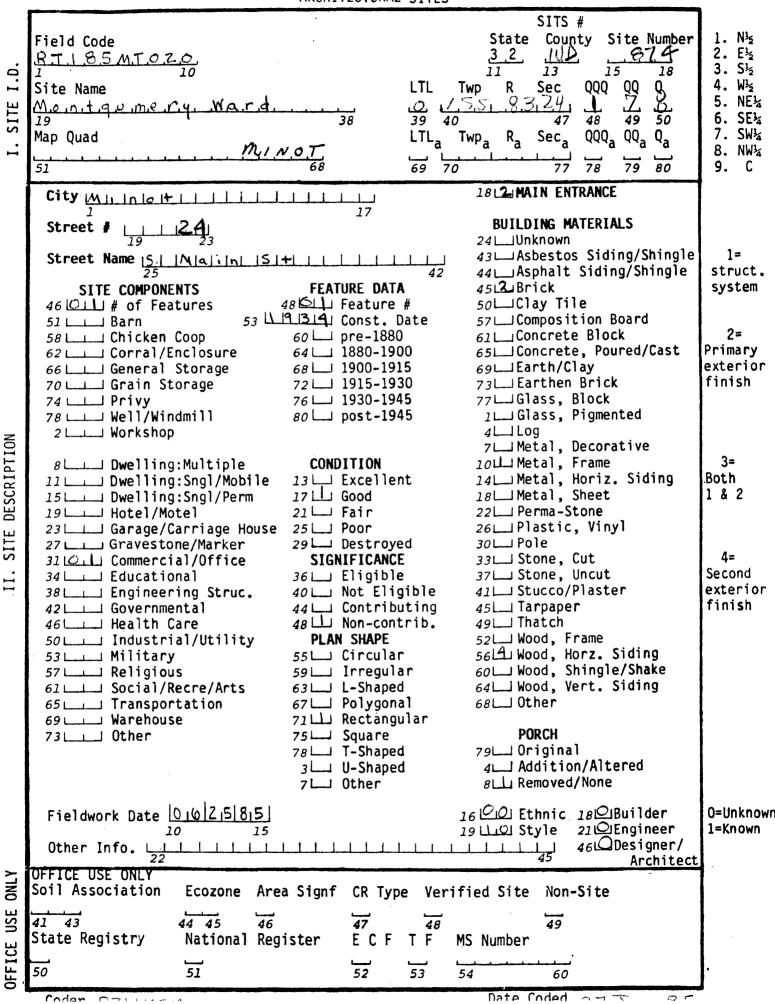

In some instances, however, alterations in the Commercial District have been so drastic that buildings have lost too much integrity and therefore no longer contribute to the district. Examples include buildings with facades that have been entirely altered with the application of such material as stucco, sheet metal, or brick. These retain no semblance to the historic original buildings. Examples of these include Josef's at 21 East Central Avenue (32WD810), 20 West Central Avenue (32WD832), and Greengard's at 8 South Main (32WD870). A few other buildings were erected after the period of significance for the Commercial District and therefore do not contribute to the district.