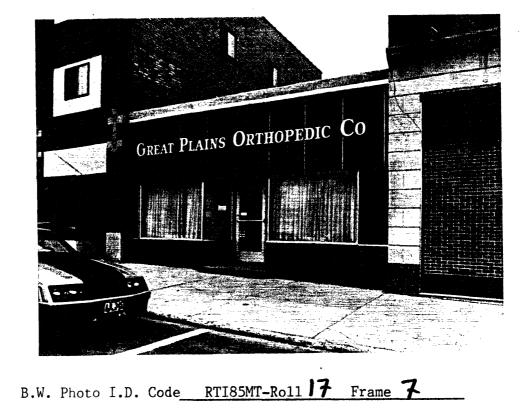

# National Register of Historic Places Inventory—Nomination Form

Continuation sheet

Item number 8

Verbal boundary description and justification:

The Minot Commercial Historic District includes the following parcels of land. In the Original Townsite: all of block 2; lots 1-12 and lots 18-24 of block 3; lots 1-7 and lots 18-24 of block 4; lots 1-12 and the east 48.25 feet of lots 21-24 of block 6; lots 9-12, block 8; all of lot block 9; all of block 10; lots 16-18 of block 15; the section of block 19 south of the Soo's mainline tracks which altogether includes portions of lots 5-7 and 10-12, and all of lots 8 and 9. In Minot's First Addition: all of block 25; lots 1-2 and 7-8 of block 27; lots 4-9 of block 28. All of block 3 in Ramstad's Riverview Subdivision.