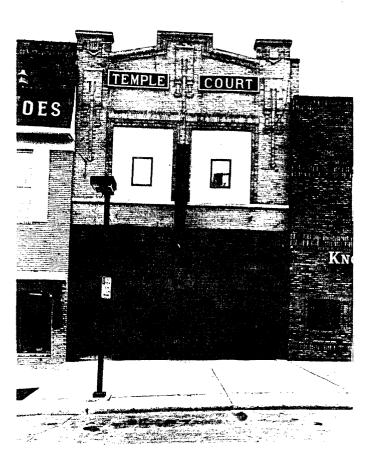

sor's Card). Second floor window openings have been in-filled with stucco and modern casements. Second floor corbelled brick ornamentation and the sandstone continuous sill and coping are intact on this ornate, early 20th century commerical building.

OTHER HISTORICAL INFORMATION: Original owner of this building was James Johnson, a lawyer whose office was at this address but who lived in nearby Burlington (1907 and 1908 Ward Co. Tax Assessor's Lists; 1909 Polk's City Directory). Johnson and his father-in-law James Colton, founded the nearby town of Burlington in 1883.

### COMMENTS/REFERENCES:

Recorded by RTI-FLQ

Date 6-22-85

# Field Code RT185MTOID

SITS Number 577 VI2869

Feature )

B.W. Photo I.D. Code RTI85MT-Roll 20

Frame



Storage Location\_\_\_NDCRS\_\_\_\_\_ Recorded By JLH



Feature B.W. Photo I.D. Code\_RTI85MT-Roll 20 Frame 14

| Date 2 | 85 |
|--------|----|
|--------|----|

iade T

.

| Asp Quad       III.a       Twp.a       R. Sec.a       QOQ.a       QQ.a       7. SWa         Si       GS       GS       To