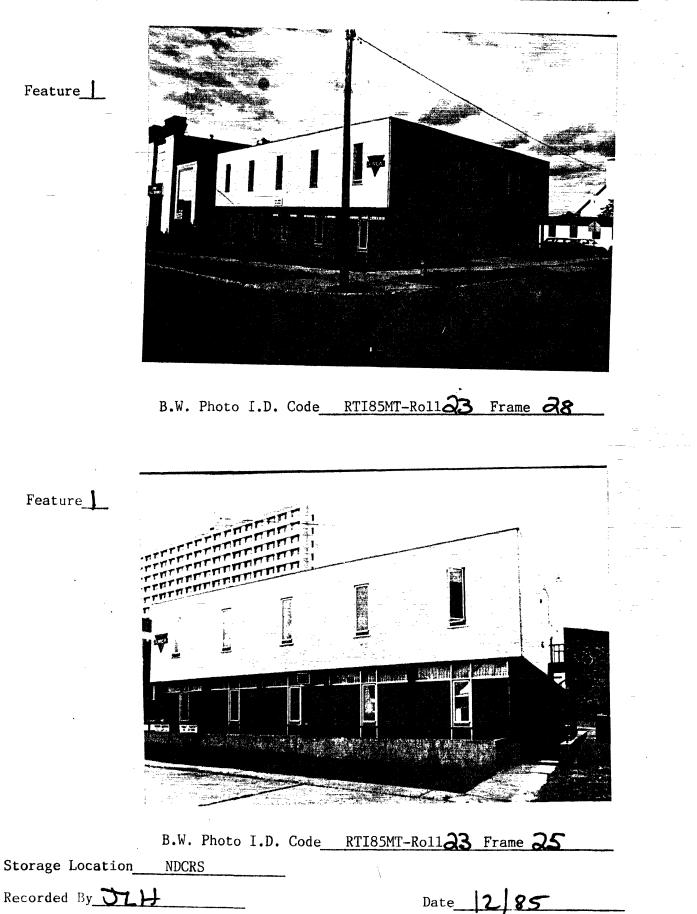

|
| COMMENTS                                                                 | S/REFEREI            | NCES:                                                                                                                  |                  |                                                                                                                              |                                                      |                                                                    |                                                                                                                       |

Recorded by RTI-MEM

r )

\_\_\_\_\_ Date \_\_\_\_\_ 7-11-85

## Field Code RT185 MT116

### SITS Number 32 WD485



|                |                                                                                                                                                                  | ARCHITECTURAL SI                                                                                       |                                                                                                      | 1 <u> </u>                                                                                                       |
|----------------|------------------------------------------------------------------------------------------------------------------------------------------------------------------|--------------------------------------------------------------------------------------------------------|-------