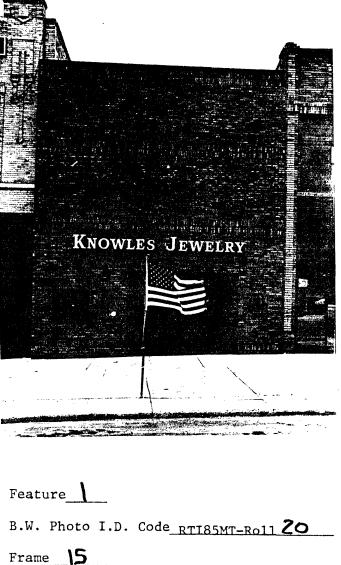

|                    | HISTORICAL SI<br><u>x</u> Associated with<br>Associated with<br><u>x</u> Associated with<br>locality |                                                                                                                                           |

OTHER HISTORICAL INFORMATION: Original owner of this building was Ida M. LeSueur, wife of lawyer Arthur LeSueur. His firm, LeSueur, Bradford & Hurley had its office in this

building. Arthur LeSueur was one of the founders of the North Dakota Socialist Party, was elected president of the Minot City Commission in 1911, and was an early leader in the Non-Partisan League (1905 Ward Co. Tax Assessor's List; 1909 Polk's City Directory).

COMMENTS/REFERENCES:

Card).

Recorded by RTI-FLQ

Date 6-22-85







| Storage L | ocation | NDCRS |
|-----------|---------|-------|
| Recorded  | By_JL   | H     |

| Date_ | 12 | 85 |
|-------|----|----|
|       |    |    |

LOAR T

|                      | ARCHITECTURAL 5