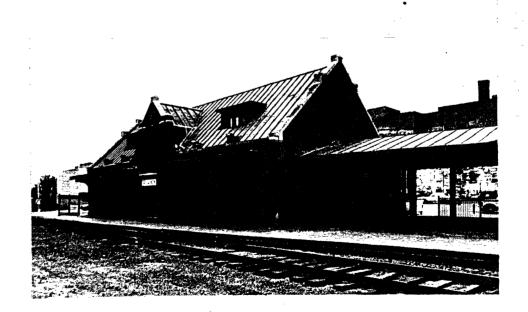

Transportation buildings in the Commercial Historic District include a Gothic Revival passenger station (1912)(32WD11) belonging to the Soo Line.

Non-Contributing buildings in the Commercial Historic District include a variety of altered historic buildings (especially facades) and buildings erected after the period of significance. None of these however, significantly detract from the historic character of the district, especially its overall composition--that is, dense blocks of adjoining buildings, most of them laid out in a "T-town" configuration.

#### Continuation sheet

Item number 8

Page 17

of the Soo Line and the Burlington Northern. The intersection of Central Avenue and Main Street, the locus of the district's intensively developed core, is only about one-half of a block south of the railroad tracks. Next to the tracks at the head of North Main Street, just north of Central and Main, is the Gothic Revival style Soo Line Depot (1912)(32WD11), which further illustrates Minot's arrangement with respect to railroads. The large size of Minot's Commercial Historic District reflects its importance to the surrounding northwestern North Dakota Great Plains. Such massive buildings as the Art Deco First National Bank (1929) (32WD17), the Neo-Classical Union National Bank (1924)(32WD112), and the Art Deco Ward County Courthouse (1929)(32WD16) testify to the regional economic and governmental importance of the Commercial Historic District. The Commercial Historic District also encompasses several pre-1900 commercial buildings, including the Lee Block (1894)(32WD862), a mixture of Romanesque and Second Renaissance styles.