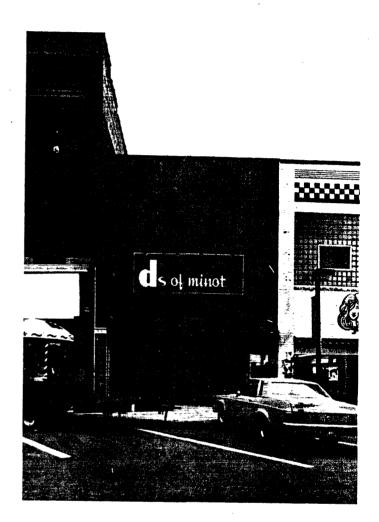

Transportation buildings in the Commercial Historic District include a Gothic Revival passenger station (1912)(32WD11) belonging to the Soo Line.

Non-Contributing buildings in the Commercial Historic District include a variety of altered historic buildings (especially facades) and buildings erected after the period of significance. None of these however, significantly detract from the historic character of the district, especially its overall composition--that is, dense blocks of adjoining buildings, most of them laid out in a "T-town" configuration.

Many of the buildings within Minot's Commercial District have not sustained significant alterations. Furthermore, more significant changes on other buildings have not compromised the important overall characteristics of the Commercial District. Typical changes include alteration of storefronts, alteration of windows, and additions (usually to the rear and smaller than the original building). Despite these changes, the original design, feeling, association, and relationship with setting are maintained when the buildings are viewed from the street. Most significantly, important design features, such as important elements of the street-facing facade (brickwork, parapets, window configuration, decorative detailing, etc.) survive to convey the significant character of the Commercial District.

In some instances, however, alterations in the Commercial District have been so drastic that buildings have lost too much integrity and therefore no longer contribute to the district. Examples include buildings with facades that have been entirely altered with the application of such material as stucco, sheet metal, or brick. These retain no semblance to the historic original buildings. Examples of these include Josef's at 21 East Central Avenue (32WD810), 20 West Central Avenue (32WD832), and Greengard's at 8 South Main (32WD870). A few other buildings were erected after the period of significance for the Commercial District and therefore do not contribute to the district.