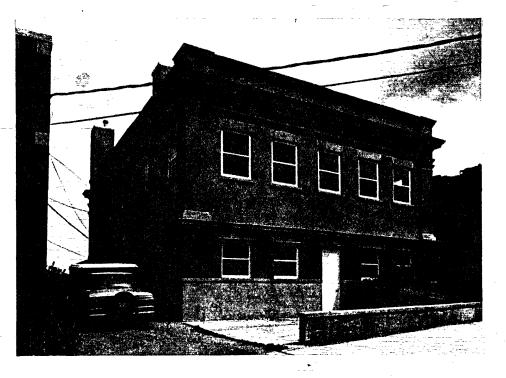

Andrew Carnegie foundation. Designed by Minot architects, John C. Woodruff and Fred B. McGulpin, this building was constructed in 1911 and housed the city's library until 1965. Afterwards, it served as the Minot Senior Citizen's Center up to 1979 when the building was abandoned (National Register of Historic Places Inventory- Nomination Form).

COMMENTS/REFERENCES:

Recorded by RTI-FLQ

Date 6-19-85





Feature



B.W. Photo I.D. Code RTI85MT-Roll Z5 Frame 31





|                  | B.W. Photo I.D. Code | RT185MT-Rol125 Frame 28 |
|------------------|----------------------|-------------------------|
| Storage Location | NDCRS                |                         |
| Recorded By MEM  |                      | Date 12185              |

# Field Code RTI85MT059

# SITS Number 39WD14





B.W. Photo I.D. Code RTI85MT-Roll 25 Frame 32

Feature

|                  |                      | 4            |       |
|------------------|----------------------|--------------|-------|
|                  | B.W. Photo I.D. Code | RTI85MT-Roll | Frame |
| Storage Location | NDCRS                | _            |       |
| Recorded By ME.  | M                    | Date         | 12/85 |

ARCHITECTURAL SITES

,

iuye +

C

|             |                                                                                                    | SITS #                                                                                                            |                                  |
|-------------|----------------------------------------------------------------------------------------