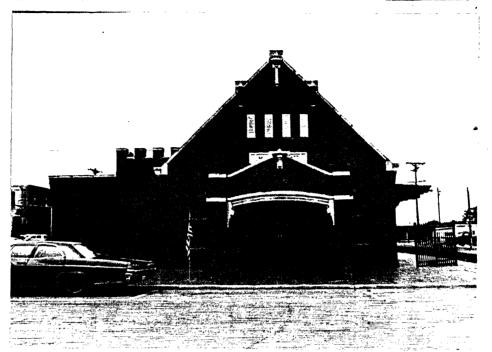

Transportation buildings in the Commercial Historic District include a Gothic Revival passenger station (1912)(32WD11) belonging to the Soo Line.

Non-Contributing buildings in the Commercial Historic District include a variety of altered historic buildings (especially facades) and buildings erected after the period of significance. None of these however, significantly detract from the historic character of the district, especially its overall composition--that is, dense blocks of adjoining buildings, most of them laid out in a "T-town" configuration.

#### Continuation sheet

Item number 8

Page 17

of the Soo Line and the Burlington Northern. The intersection of Central Avenue and Main Street, the locus of the district's intensively developed core, is only about one-half of a block south of the railroad tracks. Next to the tracks at the head of North Main Street, just north of Central and Main, is the Gothic Revival style Soo Line Depot (1912)(32WD11), which further illustrates Minot's arrangement with respect to railroads. The large size of Minot's Commercial Historic District reflects its importance to the surrounding northwestern North Dakota Great Plains. Such massive buildings as the Art Deco First National Bank (1929) (32WD17), the Neo-Classical Union National Bank (1924)(32WD112), and the Art Deco Ward County Courthouse (1929)(32WD16) testify to the regional economic and governmental importance of the Commercial Historic District. The Commercial Historic District also encompasses several pre-1900 commercial buildings, including the Lee Block (1894)(32WD862), a mixture of Romanesque and Second Renaissance styles.