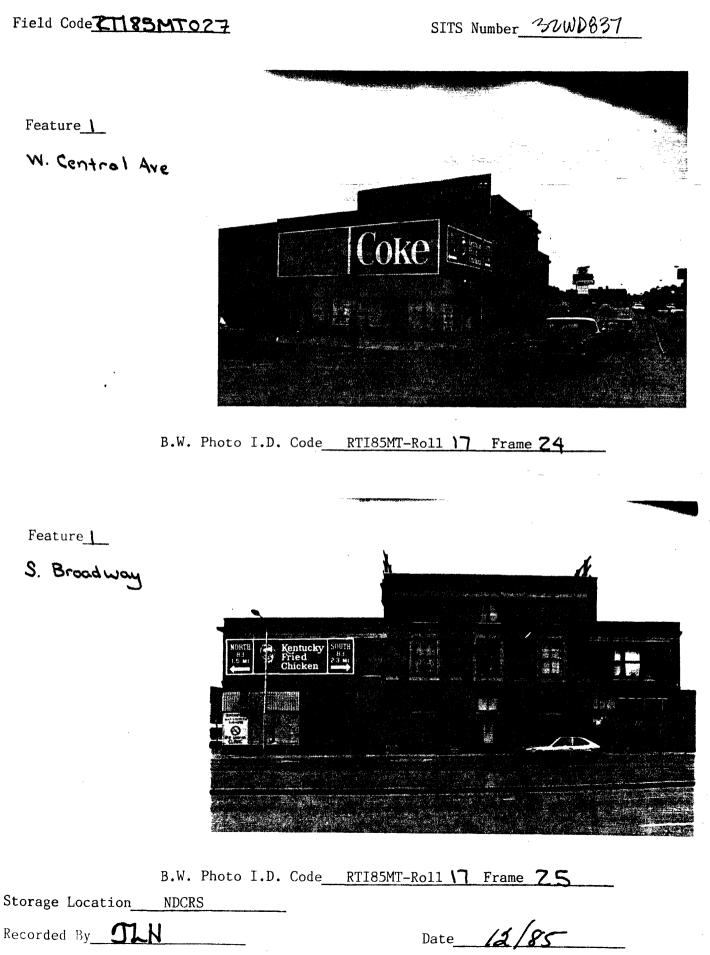

Item number 8

**Page** 15

Minot's historic fraternity buildings are best represented by two structures, the Italianate Masonic Hall (1907)(32WD881) on Main Street and the Sons of Norway building (1915)(32WD837) on the corner of Central and Broadway. The Sons of Norway building is an eclectic mixture of Neo-Classical elements dominated by a central three-story facade with Renaissance Revival details. Both buildings included commercial shops on the ground level floors.

# National Register of Historic Places Inventory—Nomination Form

received

For NPS use only

date entered

| Contin                             |                                 | haat                                                                           | Item nur                                                                                                                          | mber <sup>8</sup>                                               | Page <sup>20</sup>                            | *            |
|------------------------------------|---------------------------------|--------------------------------------------------------------------------------|-----------------------------------------------------------------------------------------------------------------------------------|-----------------------------------------------------------------|-----------------------------------------------|--------------|
| COM                                |                                 |                                                                                |                                                                                                                                   |                                                                 |                                               | -            |
| are liste<br>Resource<br>address ( | d by<br>Area.<br>all a<br>nce ( | their SITS number<br>Entries for each<br>ddresses are for<br>Sig.) of the site | es located in Minot's Co<br>which is keyed to the<br>include: site name and<br>Minot, ND 58701 unless<br>e (P-Primary, C-Contribu | accompaning maps o<br>d address; property<br>otherwise specifie | f the Multiple<br>owner name and<br>d); and   |              |
| SITS<br>Number                     |                                 |                                                                                | Site<br>Name                                                                                                                      | Owner<br>Name                                                   |                                               | Sig          |
| 70UD14                             |                                 | Nain ST N                                                                      | er van den vers vers vers een aan dan dan den vers een aan dan dan dan dan aan aan aan aan aa                                     | ανα του 1989 του            | 999 999 999 999 999 999 999 999 999 99        | <br>,        |
|                                    |                                 |                                                                                |                                                                                                                                   | Frank Montgomery<br>Physician's<br>Reality                      |                                               | P            |
| 32WD16                             | 300                             | 3rd ST SE                                                                      | Ward Co. Courthouse                                                                                                               | Ward County                                                     | County Auditor<br>315 3rd ST SE               | P            |
| 32WD17 .                           | 1                               | Main ST N                                                                      | lst National Bank                                                                                                                 | Main Limited c/o<br>Paul Storsteen                              |                                               | Ŭ.           |
| 32WD112<br>32WD421                 | 2<br>17                         | Main ST N<br>1st AVE SE                                                        | Union National Bank<br>Saunders Block                                                                                             | Clayton Johnson<br>H. Vardsveen c/o<br>James Ommen              |                                               | P<br>C       |
| 32WD422                            | 21                              | ist AVE SE                                                                     | Parker-Johnson                                                                                                                    | V. Johnson                                                      | 505 Main ST S                                 | С            |
| 32WD458                            | 13                              | ist AVE SW                                                                     | lst AVE Building                                                                                                                  | Investors Real<br>Estate Trust                                  | 15 ist AVE SW                                 | С            |
| 32WD466                            | 24                              | 2nd AVE SE                                                                     | NPS                                                                                                                               | Northern States<br>Power                                        | 414 Nicollet Mall<br>Minneapolis, MN<br>55402 | ły           |
| 32WD468                            | 200                             | 2nd AVE SE                                                                     | High School                                                                                                                       | City of Minot                                                   | City Auditor<br>1025 31st ST SE               | C_           |
| 32WD485                            |                                 | 3rd AVE SE                                                                     | YWCA                                                                                                                              | YWCA                                                            | 205 3rd AVE SE                                | N            |
| 32WD486                            |                                 | 3rd AVE SE                                                                     |                                                                                                                                   | Bethany Church                                                  |                                               | C            |
| 32WD487                            | 216                             | 3rd AVE SE                                                                     | Emerson Apartments                                                                                                                | Ward County                                                     | County Auditor<br>315 3rd ST SE               | C            |
| 32WD488                            | 224                             | 3rd AVE SE                                                                     | Ellison Apartments                                                                                                                | Hall of Minot                                                   | 108 Burdick<br>Express E                      | C            |
| 32WD598                            | 216                             | ist ST SE                                                                      | St Leo's                                                                                                                          | St Leo's.                                                       | 216 1st ST SE                                 | Ρ            |
| 32WD616                            | 6                               | 1st ST S₩                                                                      | Great Plains Orthope                                                                                                              |                                                                 | 616 Lincoln AVE                               | N            |
| 32WD617                            | 10                              | ist ST NW                                                                      | Brays                                                                                                                             | Paul Storsteen                                                  | PO Box 848                                    | Ν            |
| 32WD620                            | 10                              | ist ST SW                                                                      | Shaw Building                                                                                                                     | J.D. Caldwell                                                   | 1541 Broadway S                               | С            |
| 32WD633                            | 215                             | 2nd ST SE                                                                      | Armory                                                                                                                            | Minot Public<br>School District 1                               | PO Box 192                                    | C            |
| 32WD808                            | 15                              | Central AVE E                                                                  | Town Crier                                                                                                                        | Thomas Wold                                                     |                                               |              |
| 32WD809                            |                                 | Central AVE E                                                                  | Clutes                                                                                                                            | James Clute                                                     |                                               | С            |
| 32WD810                            | 21                              | Central AVE E                                                                  | Josefs                                                                                                                            | Joseph Quivieri                                                 | -                                             | N            |
| 32WD831                            |                                 | Central AVE W                                                                  | Smart Block                                                                                                                       | Helen Hoberman                                                  | o 14 Central AVE W                            | С            |
| 32WD832                            | 20                              | Central AVE W                                                                  |                                                                                                                                   | Paul Storsteen                                                  | PO Box 848                                    | ? <b>N</b> - |
| 32WD833                            |                                 | Central AVE W                                                                  | MAHS                                                                                                                              | MAHS                                                            | PO Box 848                                    | N            |
| 32WD834                            |                                 | Central AVE W                                                                  | Kermott Block                                                                                                                     | CBD Corporation                                                 | モービン しんえんばん 二世 とうてん しょうんそう                    | C            |
| 32WD835                            |                                 | Central AVE W                                                                  | Flat from Building                                                                                                                |                                                                 | PO Box 1696                                   | <b>C</b> -   |
| 32WD836                            |                                 | Central AVE W                                                                  | Salvation Army                                                                                                                    | C.H. Westlie et a                                               |                                               | - C.         |
| 32WD837                            | 121                             | Central AVE W                                                                  | Sons of Norway                                                                                                                    | Sons of Norway                                                  | 2132 1st AVE SW-                              | 1 C          |