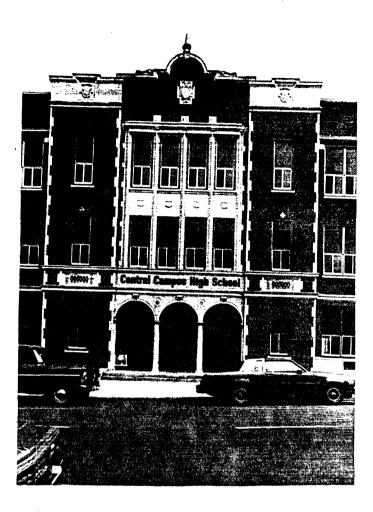

Public buildings in Minot also predominantly feature Neo-Classical and Art Deco styles. The Minot Free Public Library (1912)(32WD14), for example, located on Second Avenue, is a Neo-Classical design. The original wing of Minot High School (1916-1918)(32WD468), also on Second Avenue, also features Neo-Classical details. The Ward County Courthouse (1929)(32WD16) on Third Street is an outstanding example of Art Deco public architecture.