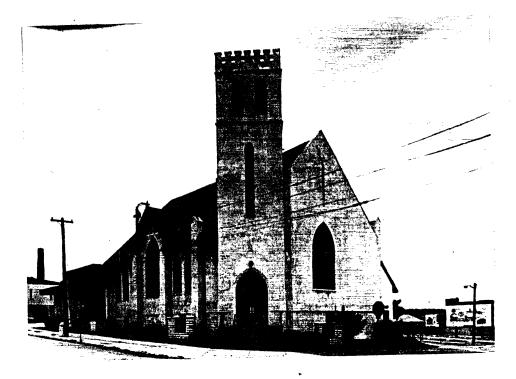

Most of Minot's religious and fraternal buildings were erected in two styles: churches featured traditional Gothic Revival details and fraternal lodges were housed in the upper floors of typical early twentieth century commercial buildings. On the edge of Minot's commercial district stand two outstanding examples of religious architecture dating from the city's period of significance. St. Leo's (1906)(32WD598) on First Street and Bethany Lutheran (1915-1916)(32WD486) on Third Avenue are both characteristic examples of the Gothic Revival style, and both are visual landmarks in the city. Continuation sheet

Minot's Commercial Historic District has several examples of religious architecture, among them Bethany Lutheran Church (1915-1916)(32WD486) and St. Leo's Catholic (1906)(32WD598), both outstanding Gothic Revival designs. Buildings that housed important social institutions include the Italianate Masonic Temple (1907)(32WD881) and the Neo-Classical Sons of Norway Building (1916)(32WD837). Educational buildings are best represented by Neo-Classical Minot High School (1916-1918)(32WD468). Minot also has one educational and military building, the Minot Military Training School and armory (ca.1910-1912)(32WD633), which resembles a Gothic castle.