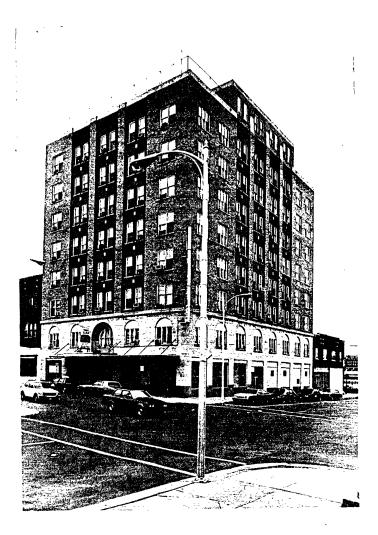

The evolution of the buildings in the Commercial Historic District also illustrates the role of North Dakota's "boom-bust" agricultural economy in the shaping of Minot's built environment. Nearly all of Minot's historic commercial buildings resulted from two "booms" that occurred in North Dakota between 1900 and 1917 and during the 1920s. During these booms the Commercial District expanded outward from its center at the intersection of Main and Central. Buildings that represent this growth include the Granite Springs (1915)(32WD893), the McCoy Block (1917)(32WD896), and the Dwire Apartments (1916)(32WD899). These buildings also are examples of simple early 20th century commercial architecture that lack the ornamentation of other structures. Examples of buildings started just before the ends of "booms" and left unfinished because of "busts" include the Kermot Block (1917)(32WD834) and the Parker Hotel (1928, and 1947-1948)(32WD422).