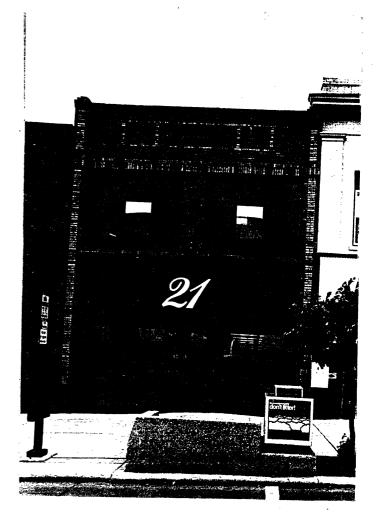

In some instances, however, alterations in the Commercial District have been so drastic that buildings have lost too much integrity and therefore no longer contribute to the district. Examples include buildings with facades that have been entirely altered with the application of such material as stucco, sheet metal, or brick. These retain no semblance to the historic original buildings. Examples of these include Josef's at 21 East Central Avenue (32WD810), 20 West Central Avenue (32WD832), and Greengard's at 8 South Main (32WD870). A few other buildings were erected after the period of significance for the Commercial District and therefore do not contribute to the district.