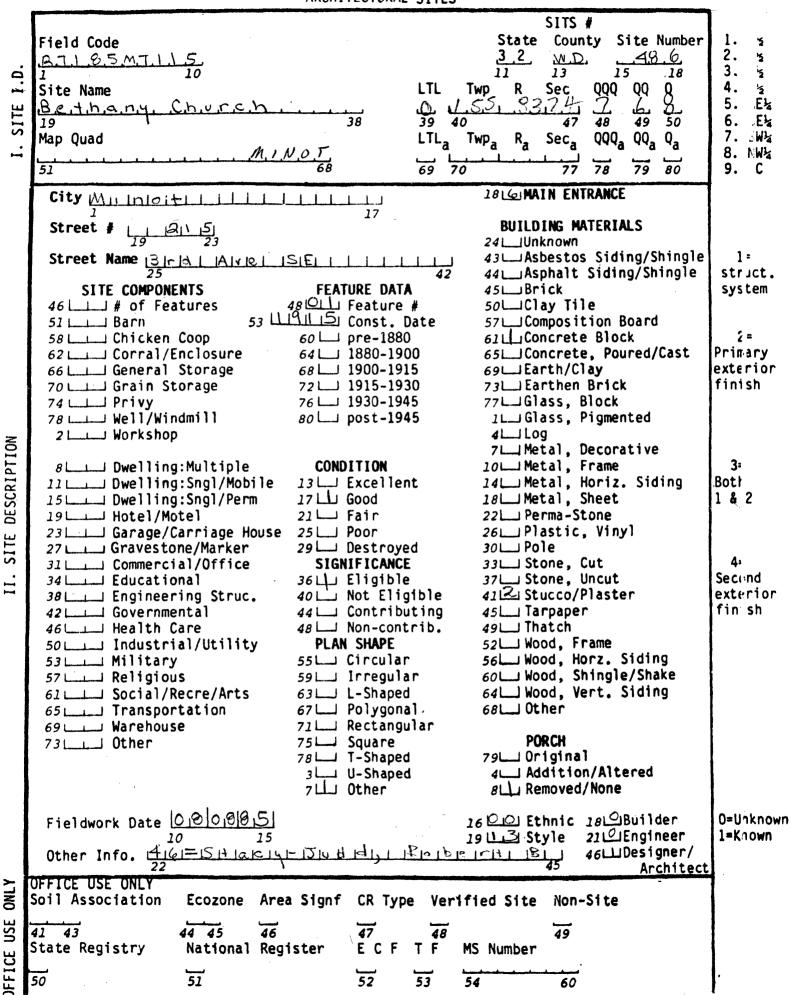

Most of Minot's religious and fraternal buildings were erected in two styles: churches featured traditional Gothic Revival details and fraternal lodges were housed in the upper floors of typical early twentieth century commercial buildings. On the edge of Minot's commercial district stand two outstanding examples of religious architecture dating from the city's period of significance. St. Leo's (1906)(32WD598) on First Street and Bethany Lutheran (1915-1916)(32WD486) on Third Avenue are both characteristic examples of the Gothic Revival style, and both are visual landmarks in the city. Continuation sheet

Minot's Commercial Historic District has several examples of religious architecture, among them Bethany Lutheran Church (1915-1916)(32WD486) and St. Leo's Catholic (1906)(32WD598), both outstanding Gothic Revival designs. Buildings that housed important social institutions include the Italianate Masonic Temple (1907)(32WD881) and the Neo-Classical Sons of Norway Building (1916)(32WD837). Educational buildings are best represented by Neo-Classical Minot High School (1916-1918)(32WD468). Minot also has one educational and military building, the Minot Military Training School and armory (ca.1910-1912)(32WD633), which resembles a Gothic castle.

As mentioned above, the Minot Commercial Historic District includes several churches that contribute to the district: St. Leo's (32WD598), Bethany Lutheran (32WD486), and All Saint's Episcopal (32WD900). These churches have been determined to be contributing because they help to depict the historic religious life of Minot, and because they are intact examples of the Gothic Revival architectural style. Bethany Lutheran and St. Leo's in particular are outstanding examples of the Gothic Revival. Because of their architecture, these two churches have also been determined to be of "primary significance" (individually eligible).