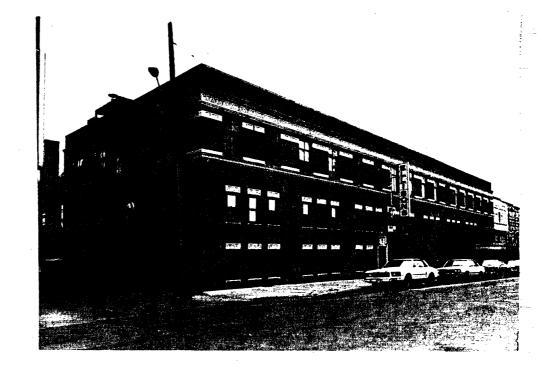

Minot's Commercial Historic District is concentrated around the intersection of Main Street and Central Avenue. From this intersection a dense business core comprised of adjoining buildings arranged with no setbacks extends south along Main Street for several blocks. A similar concentration of buildings lines Central Avenue for a few blocks east and west of Main. Other commercial buildings are dispersed on adjacent streets and avenues. Public, transportation, religious, and fraternal buildings are located on the fringes of the downtown commercial core. Minot's Commercial Historic District can be briefly characterized as dense mass of large historic buildings, many of brick and similar architectural styles, located within a "downtown" commercial core centered on the intersection of Main and Central. These functional, spatial, material, and stylistic traits distinguish the Commercial Historic District from other historic districts and areas within Minot.

# National Register of Historic Places Inventory—Nomination Form

And Sectors (

Page

14

Continuation sheet

Item number 8

Minot's historic commercial architecture is typical of an agriculturally-based community on the northern Great Plains during the early twentieth century. Most commercial buildings are of brick (either bearing wall or veneer over wood frame), two or three stories, and rectangular in shape conforming to narrow lot sizes. Most feature store fronts with large display windows and recessed entries on the ground level and residential or office space on upper stories.