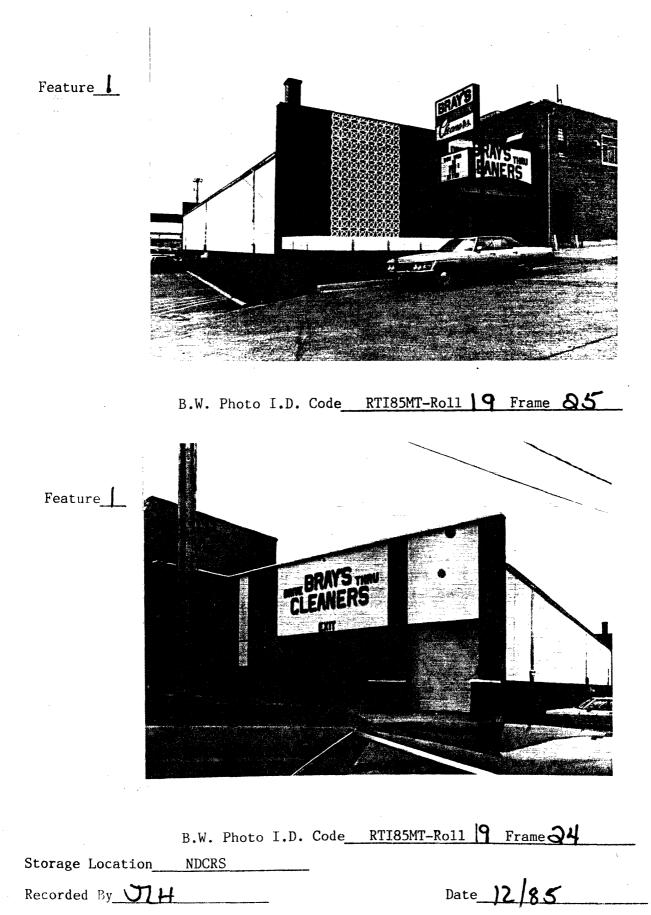

bank with a                                                                                                                                 |

FEATURE DESCRIPTION: In 1963 this building was remodeled to house a branch bank with a drive through facility. At this time, the southern section was converted to a drive. Remaining walls were completely veneered in cinder blocks or stuccoed and the main entry replaced with an aluminum sash fixture.

OTHER HISTORICAL INFORMATION: Belle Kopald, wife of Maurice J. Kopald, then secretarytreasurer of Kopald Electric Co., owned the property when this feature was built (Tax Lists). Polk's City Directory for the years 1930-31 indicates H & D Motor Company at this location.

COMMENTS/REFERENCES:

Recorded by RTI-MEM

.

Date 7-10-85



SITS Number 32 WOLD



|                      |