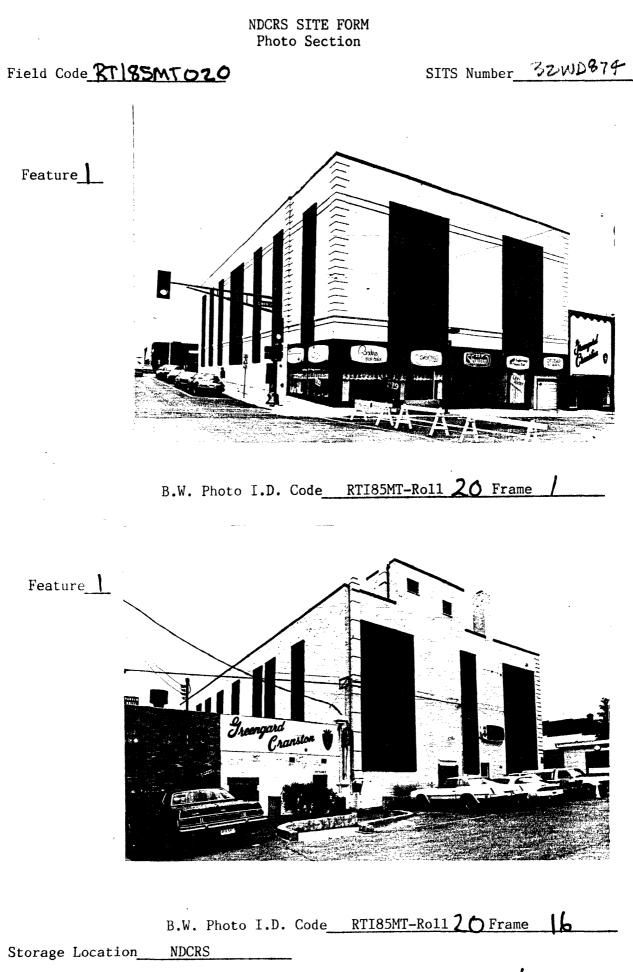

In some instances, however, alterations in the Commercial District have been so drastic that buildings have lost too much integrity and therefore no longer contribute to the district. Examples include buildings with facades that have been entirely altered with the application of such material as stucco, sheet metal, or brick. These retain no semblance to the historic original buildings. Examples of these include Josef's at 21 East Central Avenue (32WD810), 20 West Central Avenue (32WD832), and Greengard's at 8 South Main (32WD870). A few other buildings were erected after the period of significance for the Commercial District and therefore do not contribute to the district.