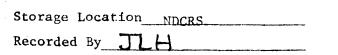

The evolution of the buildings in the Commercial Historic District also illustrates the role of North Dakota's "boom-bust" agricultural economy in the shaping of Minot's built environment. Nearly all of Minot's historic commercial buildings resulted from two "booms" that occurred in North Dakota between 1900 and 1917 and during the 1920s. During these booms the Commercial District expanded outward from its center at the intersection of Main and Central. Buildings that represent this growth include the Granite Springs (1915)(32WD893), the McCoy Block (1917)(32WD896), and the Dwire Apartments (1916)(32WD899). These buildings also are examples of simple early 20th century commercial architecture that lack the ornamentation of other structures. Examples of buildings started just before the ends of "booms" and left unfinished because of "busts" include the Kermot Block (1917)(32WD834) and the Parker Hotel (1928, and 1947-1948)(32WD422).