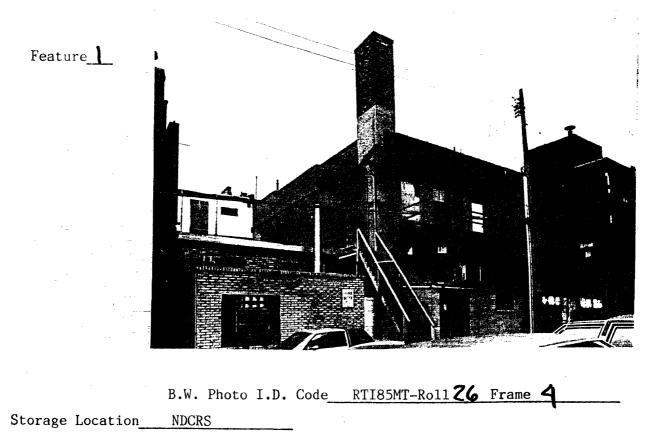

------------------|----|
|--------------------|----|

.

•

Recorded by RTI-MEM

Date 6-28-85

#### Continuation Form

SITS Number 32WD 889

#### Item No. FEATURE DESCRIPTION - RTI85MT037

which surrounds the side (south) entrance. Other decorative elements include: on the parapet, panels of skintled brick set in vertical alignment with the 3rd floor windows; and a marble base evident along the south facade. The symmetrically spaced 3rd story openings are each comprised of a fixed window (with 2 vertical lights) topped with a hopper window. The lower two floors both possess 1/1 double-hung windows which are grouped in three's on the south elevation. Several windows have been boarded or bricked.

Recorded by: RTI/FLQ

Date: 6-23-85

Page 1

Field Code RT185MT037

SITS Number 32 W D899







Recorded By MEM

Date 12/85



B.W. Photo I.D. Code RTI85MT-Roll 27 Frame 22

₹ ELLISO





B.W. Photo I.D. Code RTI85MT-Roll 26 Frame 5 Storage Location NDCRS Recorded By MEM Date 12 85

Field Code\_RTI85MT037

SITS Number 32WD \$89

Feature 2



B.W. Photo I.D. Code RTI85MT-Roll Z4 Frame 5

Feature

|                  | B.W. Photo I.D. Code_ | RTI85MT-Roll | Frame |
|------------------|-----------------------|--------------|-------|
| Storage Location | NDCRS                 |              |       |
| Recorded By      | Ξ.Μ                   | Date_        | 12185 |

IUYE I

C

|                      | ANONT LETONAL STILS