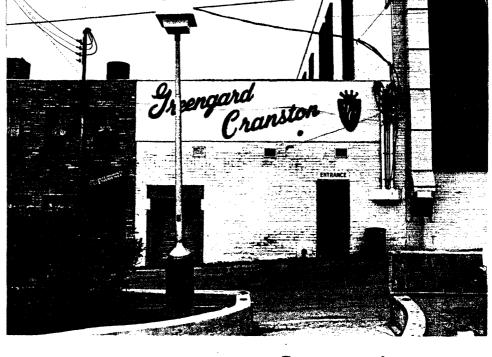

In some instances, however, alterations in the Commercial District have been so drastic that buildings have lost too much integrity and therefore no longer contribute to the district. Examples include buildings with facades that have been entirely altered with the application of such material as stucco, sheet metal, or brick. These retain no semblance to the historic original buildings. Examples of these include Josef's at 21 East Central Avenue (32WD810), 20 West Central Avenue (32WD832), and Greengard's at 8 South Main (32WD870). A few other buildings were erected after the period of significance for the Commercial District and therefore do not contribute to the district.