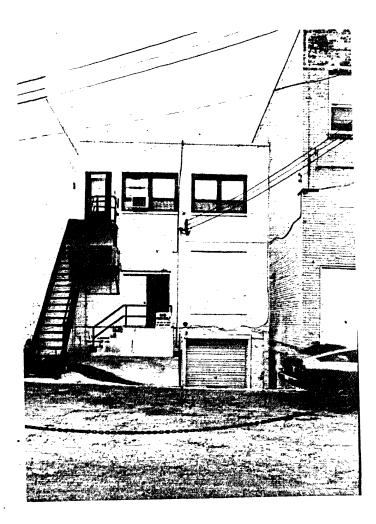

Item number 8

**Page** 15

Minot's historic fraternity buildings are best represented by two structures, the Italianate Masonic Hall (1907)(32WD881) on Main Street and the Sons of Norway building (1915)(32WD837) on the corner of Central and Broadway. The Sons of Norway building is an eclectic mixture of Neo-Classical elements dominated by a central three-story facade with Renaissance Revival details. Both buildings included commercial shops on the ground level floors.