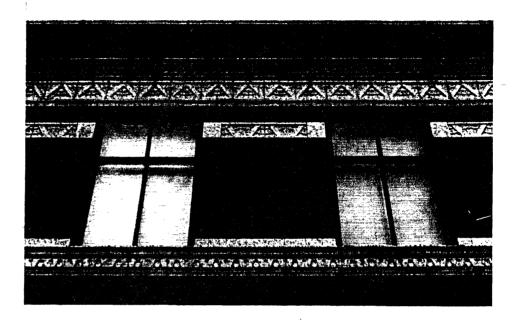

# National Register of Historic Places Inventory—Nomination Form

And Sectors (

Page

14

Continuation sheet

Item number 8

Minot's historic commercial architecture is typical of an agriculturally-based community on the northern Great Plains during the early twentieth century. Most commercial buildings are of brick (either bearing wall or veneer over wood frame), two or three stories, and rectangular in shape conforming to narrow lot sizes. Most feature store fronts with large display windows and recessed entries on the ground level and residential or office space on upper stories.

Many of the buildings within Minot's Commercial District have not sustained significant alterations. Furthermore, more significant changes on other buildings have not compromised the important overall characteristics of the Commercial District. Typical changes include alteration of storefronts, alteration of windows, and additions (usually to the rear and smaller than the original building). Despite these changes, the original design, feeling, association, and relationship with setting are maintained when the buildings are viewed from the street. Most significantly, important design features, such as important elements of the street-facing facade (brickwork, parapets, window configuration, decorative detailing, etc.) survive to convey the significant character of the Commercial District.