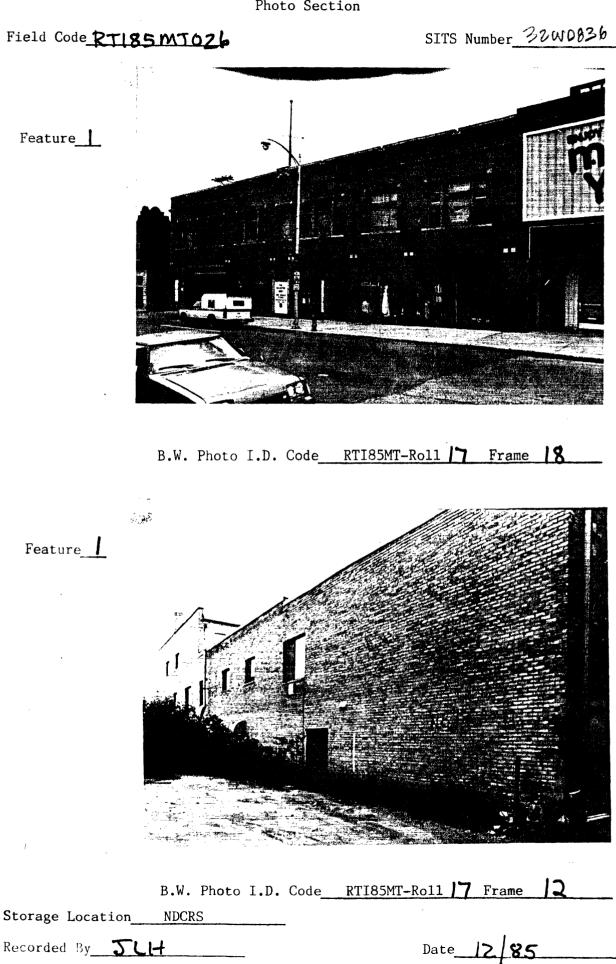

# National Register of Historic Places Inventory—Nomination Form

received

For NPS use only

date entered

| Contin                             |                                 | haat                                                                           | Item nur                                                                                                                          | mber <sup>8</sup>                                               | Page <sup>20</sup>                            | *            |
|------------------------------------|---------------------------------|--------------------------------------------------------------------------------|-----------------------------------------------------------------------------------------------------------------------------------|-----------------------------------------------------------------|-----------------------------------------------|--------------|
| COM                                |                                 |                                                                                |                                                                                                                                   |                                                                 |                                               | -            |
| are liste<br>Resource<br>address ( | d by<br>Area.<br>all a<br>nce ( | their SITS number<br>Entries for each<br>ddresses are for<br>Sig.) of the site | es located in Minot's Co<br>which is keyed to the<br>include: site name and<br>Minot, ND 58701 unless<br>e (P-Primary, C-Contribu | accompaning maps o<br>d address; property<br>otherwise specifie | f the Multiple<br>owner name and<br>d); and   |              |
| SITS<br>Number                     |                                 |                                                                                | Site<br>Name                                                                                                                      | Owner<br>Name                                                   |                                               | Sig          |
| 70UD14                             |                                 | Nain ST N                                                                      | er van den vers vers vers een aan dan dan den vers een aan dan dan dan dan aan aan aan aan aa                                     | ανα του 1989 του            | 999 999 999 999 999 999 999 999 999 99        | <br>,        |
|                                    |                                 |                                                                                |                                                                                                                                   | Frank Montgomery<br>Physician's<br>Reality                      |                                               | P            |
| 32WD16                             | 300                             | 3rd ST SE                                                                      | Ward Co. Courthouse                                                                                                               | Ward County                                                     | County Auditor<br>315 3rd ST SE               | P            |
| 32WD17 .                           | 1                               | Main ST N                                                                      | lst National Bank                                                                                                                 | Main Limited c/o<br>Paul Storsteen                              |                                               | Ŭ.           |
| 32WD112<br>32WD421                 | 2<br>17                         | Main ST N<br>1st AVE SE                                                        | Union National Bank<br>Saunders Block                                                                                             | Clayton Johnson<br>H. Vardsveen c/o<br>James Ommen              |                                               | P<br>C       |
| 32WD422                            | 21                              | ist AVE SE                                                                     | Parker-Johnson                                                                                                                    | V. Johnson                                                      | 505 Main ST S                                 | С            |
| 32WD458                            | 13                              | ist AVE SW                                                                     | lst AVE Building                                                                                                                  | Investors Real<br>Estate Trust                                  | 15 ist AVE SW                                 | С            |
| 32WD466                            | 24                              | 2nd AVE SE                                                                     | NPS                                                                                                                               | Northern States<br>Power                                        | 414 Nicollet Mall<br>Minneapolis, MN<br>55402 | ły           |
| 32WD468                            | 200                             | 2nd AVE SE                                                                     | High School                                                                                                                       | City of Minot                                                   | City Auditor<br>1025 31st ST SE               | C_           |
| 32WD485                            |                                 | 3rd AVE SE                                                                     | YWCA                                                                                                                              | YWCA                                                            | 205 3rd AVE SE                                | N            |
| 32WD486                            |                                 | 3rd AVE SE                                                                     |                                                                                                                                   | Bethany Church                                                  |                                               | C            |
| 32WD487                            | 216                             | 3rd AVE SE                                                                     | Emerson Apartments                                                                                                                | Ward County                                                     | County Auditor<br>315 3rd ST SE               | C            |
| 32WD488                            | 224                             | 3rd AVE SE                                                                     | Ellison Apartments                                                                                                                | Hall of Minot                                                   | 108 Burdick<br>Express E                      | C            |
| 32WD598                            | 216                             | ist ST SE                                                                      | St Leo's                                                                                                                          | St Leo's.                                                       | 216 1st ST SE                                 | Ρ            |
| 32WD616                            | 6                               | 1st ST S₩                                                                      | Great Plains Orthope                                                                                                              |                                                                 | 616 Lincoln AVE                               | N            |
| 32WD617                            | 10                              | ist ST NW                                                                      | Brays                                                                                                                             | Paul Storsteen                                                  | PO Box 848                                    | Ν            |
| 32WD620                            | 10                              | ist ST SW                                                                      | Shaw Building                                                                                                                     | J.D. Caldwell                                                   | 1541 Broadway S                               | С            |
| 32WD633                            | 215                             | 2nd ST SE                                                                      | Armory                                                                                                                            | Minot Public<br>School District 1                               | PO Box 192                                    | C            |
| 32WD808                            | 15                              | Central AVE E                                                                  | Town Crier                                                                                                                        | Thomas Wold                                                     |                                               |              |
| 32WD809                            |                                 | Central AVE E                                                                  | Clutes                                                                                                                            | James Clute                                                     |                                               | С            |
| 32WD810                            | 21                              | Central AVE E                                                                  | Josefs                                                                                                                            | Joseph Quivieri                                                 | -                                             | N            |
| 32WD831                            |                                 | Central AVE W                                                                  | Smart Block                                                                                                                       | Helen Hoberman                                                  | o 14 Central AVE W                            | С            |
| 32WD832                            | 20                              | Central AVE W                                                                  |                                                                                                                                   | Paul Storsteen                                                  | PO Box 848                                    | ? <b>N</b> - |
| 32WD833                            |                                 | Central AVE W                                                                  | MAHS                                                                                                                              | MAHS                                                            | PO Box 848                                    | N            |
| 32WD834                            |                                 | Central AVE W                                                                  | Kermott Block                                                                                                                     | CBD Corporation                                                 | モービン しんえんばん 二世 とうてん しょうんそう                    | C            |
| 32WD835                            |                                 | Central AVE W                                                                  | Flat from Building                                                                                                                |                                                                 | PO Box 1696                                   | <b>C</b> -   |
| 32WD836                            |                                 | Central AVE W                                                                  | Salvation Army                                                                                                                    | C.H. Westlie et a                                               |                                               | - C.         |
| 32WD837                            | 121                             | Central AVE W                                                                  | Sons of Norway                                                                                                                    | Sons of Norway                                                  | 2132 1st AVE SW-                              | 1 C          |