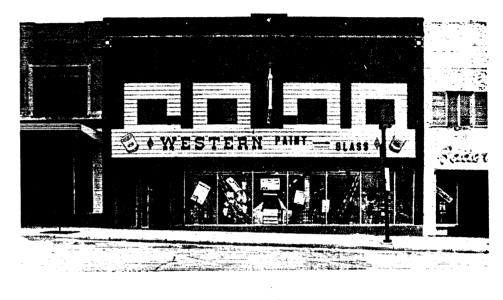

One of Minot's oldest commercial buildings, the Lee Block (1894 and 1904)(32WD862), exhibits some characteristics of both the Romanesque and Second Renaissance styles. The Scofield Block (1905)(32WD865) on Main Street serves as an excellent example of popular early twentieth century commercial architecture that borrowed from the Italianate style of the late 1800s. The majority of Minot's commercial buildings are of an early twentieth century, simple commercial design. Rather than an emphasis on ornamentation, a more restrained and perhaps more abstract use of decorative details characterizes this popular architecture. Good examples of early twentieth century commercial buildings include the Flat Iron Building (1914)(32WD835) on West Central Avenue, the Saunders Block (1917)(32WD421) on First Avenue, the McCoy Block (1917)(32WD896) on South Main, and the Granite Springs Manufacturing Company building (1915)(32WD893), also on South Main. Other styles represented in Minot, although present in fewer numbers of buildings, include Neo-Classical and Art Deco. An outstanding example of the Neo-Classical style is the Union National Bank (1924)(32WD112). A good example of a building with Art Deco elements is the First National Bank (1928)(32WD17) on North Main Street.