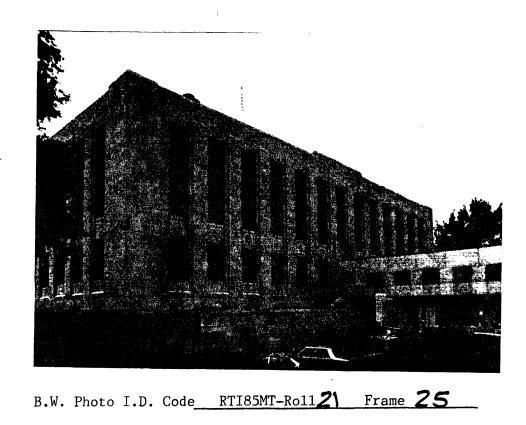

One of Minot's oldest commercial buildings, the Lee Block (1894 and 1904)(32WD862), exhibits some characteristics of both the Romanesque and Second Renaissance styles. The Scofield Block (1905)(32WD865) on Main Street serves as an excellent example of popular early twentieth century commercial architecture that borrowed from the Italianate style of the late 1800s. The majority of Minot's commercial buildings are of an early twentieth century, simple commercial design. Rather than an emphasis on ornamentation, a more restrained and perhaps more abstract use of decorative details characterizes this popular architecture. Good examples of early twentieth century commercial buildings include the Flat Iron Building (1914)(32WD835) on West Central Avenue, the Saunders Block (1917)(32WD421) on First Avenue, the McCoy Block (1917)(32WD896) on South Main, and the Granite Springs Manufacturing Company building (1915)(32WD893), also on South Main. Other styles represented in Minot, although present in fewer numbers of buildings, include Neo-Classical and Art Deco. An outstanding example of the Neo-Classical style is the Union National Bank (1924)(32WD112). A good example of a building with Art Deco elements is the First National Bank (1928)(32WD17) on North Main Street.