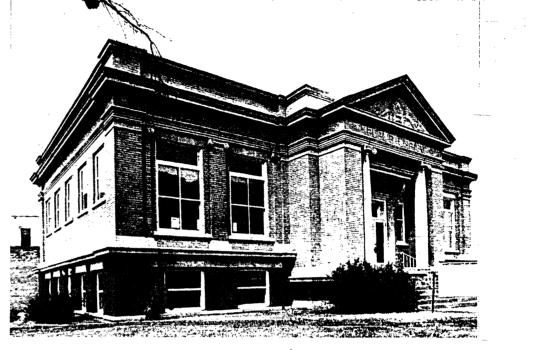

Public buildings in Minot also predominantly feature Neo-Classical and Art Deco styles. The Minot Free Public Library (1912)(32WD14), for example, located on Second Avenue, is a Neo-Classical design. The original wing of Minot High School (1916-1918)(32WD468), also on Second Avenue, also features Neo-Classical details. The Ward County Courthouse (1929)(32WD16) on Third Street is an outstanding example of Art Deco public architecture.