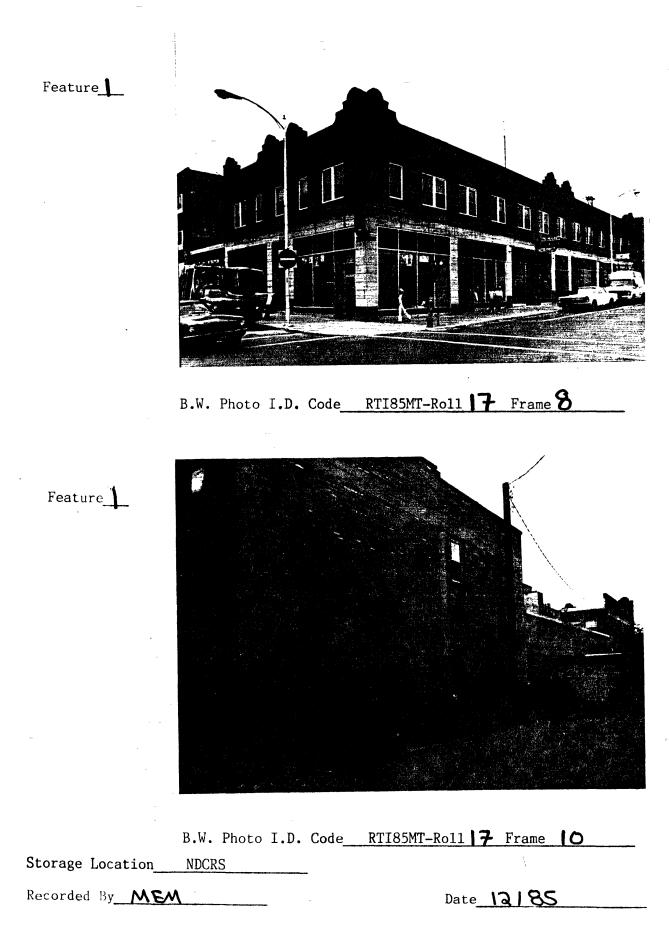

# National Register of Historic Places Inventory—Nomination Form

received

For NPS use only

date entered

| Contin                             |                                 | haat                                                                           | Item nur                                                                                                                          | mber <sup>8</sup>                                               | Page <sup>20</sup>                            | *            |
|------------------------------------|---------------------------------|--------------------------------------------------------------------------------|-----------------------------------------------------------------------------------------------------------------------------------|-----------------------------------------------------------------|-----------------------------------------------|--------------|
| COM                                |                                 |                                                                                |                                                                                                                                   |                                                                 |                                               | -            |
| are liste<br>Resource<br>address ( | d by<br>Area.<br>all a<br>nce ( | their SITS number<br>Entries for each<br>ddresses are for<br>Sig.) of the site | es located in Minot's Co<br>which is keyed to the<br>include: site name and<br>Minot, ND 58701 unless<br>e (P-Primary, C-Contribu | accompaning maps o<br>d address; property<br>otherwise specifie | f the Multiple<br>owner name and<br>d); and   |              |
| SITS<br>Number                     |                                 |                                                                                | Site<br>Name                                                                                                                      | Owner<br>Name                                                   |                                               | Sig          |
| 70UD14                             |                                 | Nain ST N                                                                      | er van den vers vers vers een aan dan dan den vers een aan dan dan dan dan aan aan aan aan aa                                     | ανα του 1989 του            | 999 999 999 999 999 999 999 999 999 99        | <br>,        |
|                                    |                                 |                                                                                |                                                                                                                                   | Frank Montgomery<br>Physician's<br>Reality                      |                                               | P            |
| 32WD16                             | 300                             | 3rd ST SE                                                                      | Ward Co. Courthouse                                                                                                               | Ward County                                                     | County Auditor<br>315 3rd ST SE               | P            |
| 32WD17 .                           | 1                               | Main ST N                                                                      | lst National Bank                                                                                                                 | Main Limited c/o<br>Paul Storsteen                              |                                               | Ŭ.           |
| 32WD112<br>32WD421                 | 2<br>17                         | Main ST N<br>1st AVE SE                                                        | Union National Bank<br>Saunders Block                                                                                             | Clayton Johnson<br>H. Vardsveen c/o<br>James Ommen              |                                               | P<br>C       |
| 32WD422                            | 21                              | ist AVE SE                                                                     | Parker-Johnson                                                                                                                    | V. Johnson                                                      | 505 Main ST S                                 | С            |
| 32WD458                            | 13                              | ist AVE SW                                                                     | lst AVE Building                                                                                                                  | Investors Real<br>Estate Trust                                  | 15 ist AVE SW                                 | С            |
| 32WD466                            | 24                              | 2nd AVE SE                                                                     | NPS                                                                                                                               | Northern States<br>Power                                        | 414 Nicollet Mall<br>Minneapolis, MN<br>55402 | ły           |
| 32WD468                            | 200                             | 2nd AVE SE                                                                     | High School                                                                                                                       | City of Minot                                                   | City Auditor<br>1025 31st ST SE               | C_           |
| 32WD485                            |                                 | 3rd AVE SE                                                                     | YWCA                                                                                                                              | YWCA                                                            | 205 3rd AVE SE                                | N            |
| 32WD486                            |                                 | 3rd AVE SE                                                                     |                                                                                                                                   | Bethany Church                                                  |                                               | C            |
| 32WD487                            | 216                             | 3rd AVE SE                                                                     | Emerson Apartments                                                                                                                | Ward County                                                     | County Auditor<br>315 3rd ST SE               | C            |
| 32WD488                            | 224                             | 3rd AVE SE                                                                     | Ellison Apartments                                                                                                                | Hall of Minot                                                   | 108 Burdick<br>Express E                      | C            |
| 32WD598                            | 216                             | ist ST SE                                                                      | St Leo's                                                                                                                          | St Leo's.                                                       | 216 1st ST SE                                 | Ρ            |
| 32WD616                            | 6                               | 1st ST S₩                                                                      | Great Plains Orthope                                                                                                              |                                                                 | 616 Lincoln AVE                               | N            |
| 32WD617                            | 10                              | ist ST NW                                                                      | Brays                                                                                                                             | Paul Storsteen                                                  | PO Box 848                                    | Ν            |
| 32WD620                            | 10                              | ist ST SW                                                                      | Shaw Building                                                                                                                     | J.D. Caldwell                                                   | 1541 Broadway S                               | С            |
| 32WD633                            | 215                             | 2nd ST SE                                                                      | Armory                                                                                                                            | Minot Public<br>School District 1                               | PO Box 192                                    | C            |
| 32WD808                            | 15                              | Central AVE E                                                                  | Town Crier                                                                                                                        | Thomas Wold                                                     |                                               |              |
| 32WD809                            |                                 | Central AVE E                                                                  | Clutes                                                                                                                            | James Clute                                                     |                                               | С            |
| 32WD810                            | 21                              | Central AVE E                                                                  | Josefs                                                                                                                            | Joseph Quivieri                                                 | -                                             | N            |
| 32WD831                            |                                 | Central AVE W                                                                  | Smart Block                                                                                                                       | Helen Hoberman                                                  | o 14 Central AVE W                            | С            |
| 32WD832                            | 20                              | Central AVE W                                                                  |                                                                                                                                   | Paul Storsteen                                                  | PO Box 848                                    | ? <b>N</b> - |
| 32WD833                            |                                 | Central AVE W                                                                  | MAHS                                                                                                                              | MAHS                                                            | PO Box 848                                    | N            |
| 32WD834                            |                                 | Central AVE W                                                                  | Kermott Block                                                                                                                     | CBD Corporation                                                 | モービン しんえんばん 二世 とうてん しょうんそう                    | C            |
| 32WD835                            |                                 | Central AVE W                                                                  | Flat from Building                                                                                                                |                                                                 | PO Box 1696                                   | <b>C</b> -   |
| 32WD836                            |                                 | Central AVE W                                                                  | Salvation Army                                                                                                                    | C.H. Westlie et a                                               |                                               | - C.         |
| 32WD837                            | 121                             | Central AVE W                                                                  | Sons of Norway                                                                                                                    | Sons of Norway                                                  | 2132 1st AVE SW-                              | 1 C          |