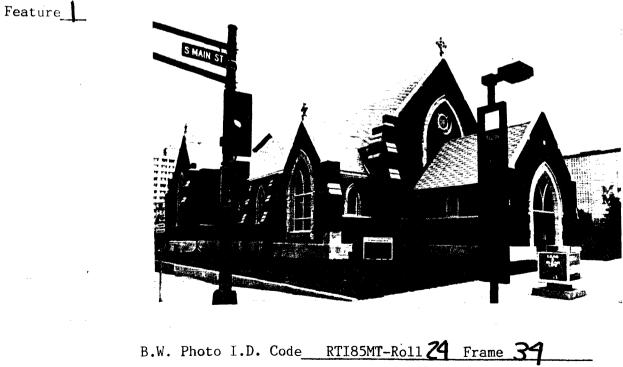

Most of Minot's religious and fraternal buildings were erected in two styles: churches featured traditional Gothic Revival details and fraternal lodges were housed in the upper floors of typical early twentieth century commercial buildings. On the edge of Minot's commercial district stand two outstanding examples of religious architecture dating from the city's period of significance. St. Leo's (1906)(32WD598) on First Street and Bethany Lutheran (1915-1916)(32WD486) on Third Avenue are both characteristic examples of the Gothic Revival style, and both are visual landmarks in the city. Continuation sheet

As mentioned above, the Minot Commercial Historic District includes several churches that contribute to the district: St. Leo's (32WD598), Bethany Lutheran (32WD486), and All Saint's Episcopal (32WD900). These churches have been determined to be contributing because they help to depict the historic religious life of Minot, and because they are intact examples of the Gothic Revival architectural style. Bethany Lutheran and St. Leo's in particular are outstanding examples of the Gothic Revival. Because of their architecture, these two churches have also been determined to be of "primary significance" (individually eligible).