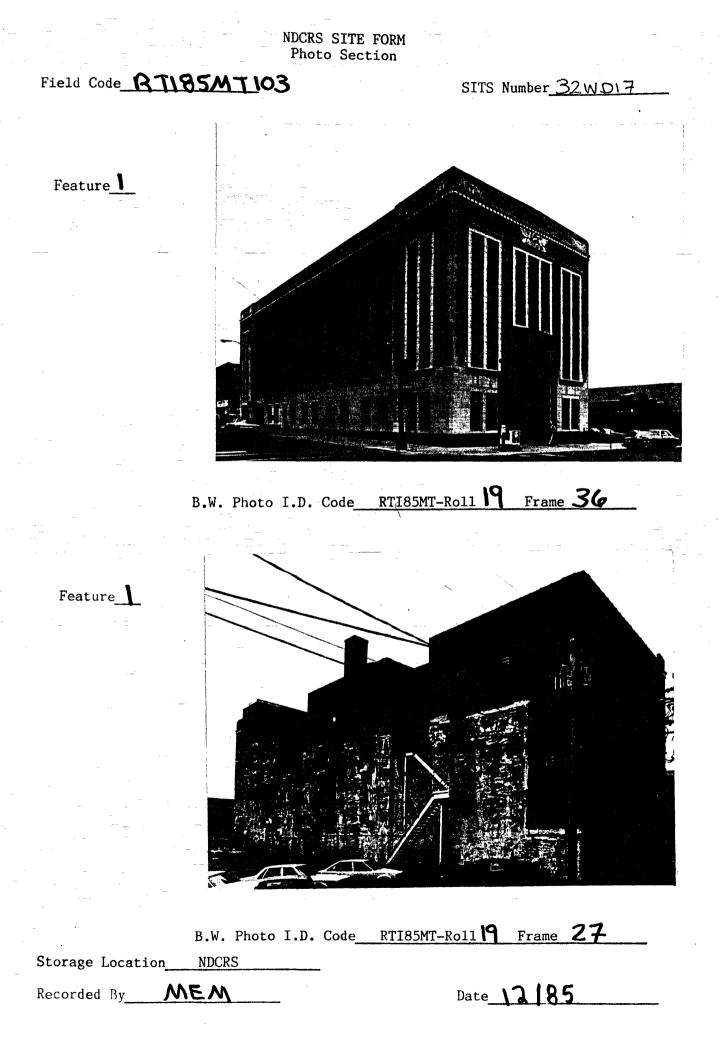

One of Minot's oldest commercial buildings, the Lee Block (1894 and 1904)(32WD862), exhibits some characteristics of both the Romanesque and Second Renaissance styles. The Scofield Block (1905)(32WD865) on Main Street serves as an excellent example of popular early twentieth century commercial architecture that borrowed from the Italianate style of the late 1800s. The majority of Minot's commercial buildings are of an early twentieth century, simple commercial design. Rather than an emphasis on ornamentation, a more restrained and perhaps more abstract use of decorative details characterizes this popular architecture. Good examples of early twentieth century commercial buildings include the Flat Iron Building (1914)(32WD835) on West Central Avenue, the Saunders Block (1917)(32WD421) on First Avenue, the McCoy Block (1917)(32WD896) on South Main, and the Granite Springs Manufacturing Company building (1915)(32WD893), also on South Main. Other styles represented in Minot, although present in fewer numbers of buildings, include Neo-Classical and Art Deco. An outstanding example of the Neo-Classical style is the Union National Bank (1924)(32WD112). A good example of a building with Art Deco elements is the First National Bank (1928)(32WD17) on North Main Street.