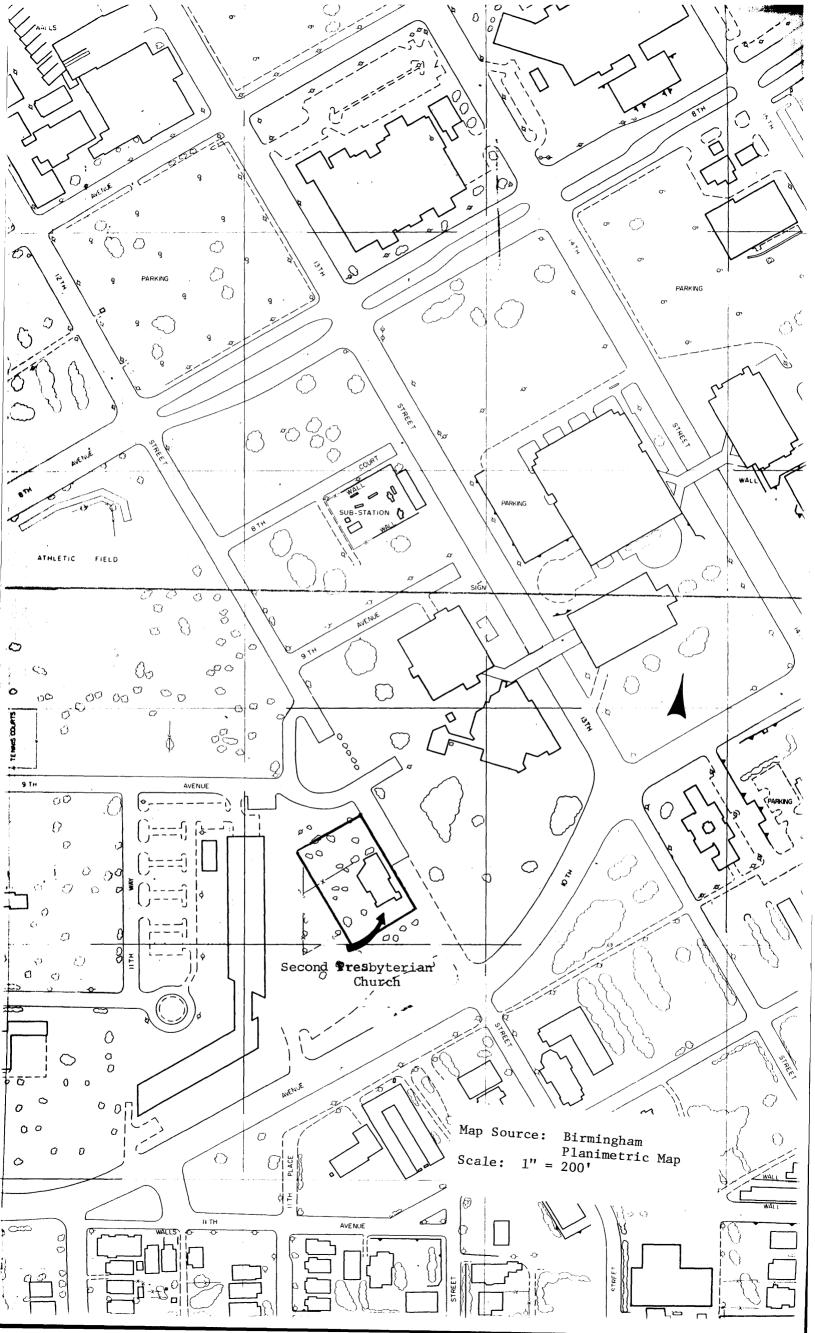

See instructions in How to Complete National Register Forms

Type all entries—complete applicable sections

| Type all entries                                       | s-complete applicabl                                                     | e sections                                                          |                                                                                             |                                                                          |
|--------------------------------------------------------|--------------------------------------------------------------------------|---------------------------------------------------------------------|---------------------------------------------------------------------------------------------|--------------------------------------------------------------------------|
| 1. Nan                                                 | 1 <b>e</b>                                                               |                                                                     |                                                                                             | ,                                                                        |
| historic                                               | Second Presbyter                                                         | ian Church                                                          |                                                                                             |                                                                          |
| and/or common                                          |                                                                          |                                                                     |                                                                                             |                                                                          |
|                                                        |                                                                          |                                                                     |                                                                                             |                                                                          |
| 2. Loca                                                | ation                                                                    |                                                                     |                                                                                             |                                                                          |
| street & number                                        | UAB Campus, 10th                                                         | Ave. & 12th Street South                                            | n <u>NA</u>                                                                                 | not for publication                                                      |
| city, town                                             | Birmingham                                                               | NA vicinity of con                                                  | gressional distri                                                                           | ct 6                                                                     |
| state                                                  | Alabama c                                                                | ode <sup>01</sup> county <sup>Je</sup>                              | fferson                                                                                     | code 073                                                                 |
| 3. Clas                                                | sification                                                               |                                                                     |                                                                                             |                                                                          |
| Category district _X building(s) structure site object | Ownership  public both Public Acquisition in process being considered NA | X occupied unoccupied work in progress Accessible X yes: restricted | Present Use agriculture commercial educational entertainment government industrial military | museum park private residence religious scientific transportation other: |
| 4. Owr                                                 | ner of Prop                                                              | erty                                                                |                                                                                             |                                                                          |
| name                                                   | University of Ala                                                        | abama Birmingham (Dr. J.                                            | Dudley Pewitt)                                                                              |                                                                          |
| street & number                                        | University Statio                                                        | on                                                                  |                                                                                             |                                                                          |
| city, town                                             | Birmingham                                                               | NA vicinity of                                                      | state                                                                                       | Alabama 35294                                                            |
| 5. Loca                                                | ation of Le                                                              | gal Description                                                     |                                                                                             |                                                                          |
| courthouse, reg                                        | istry of deeds, etc.                                                     | Jefferson County (                                                  | Courthouse                                                                                  |                                                                          |
| street & number                                        |                                                                          | 716 21st Street No                                                  | orth                                                                                        |                                                                          |
| city, town                                             |                                                                          | Birmingham                                                          | state                                                                                       | Alabama                                                                  |
| 6. Rep                                                 | resentatio                                                               | n in Existing Su                                                    | ırveys                                                                                      |                                                                          |
| title Alabama                                          | -Southside-Highlar<br>Inventory                                          | <del>-</del>                                                        | y been determined elig                                                                      | X<br>gible? yesX no                                                      |
| 1981<br><b>date</b> 1970-pre                           | esent                                                                    |                                                                     | federal X_state                                                                             | z county X local                                                         |
| denocitary for a                                       |                                                                          | ngham Historical Society<br>na Historical Commission                |                                                                                             |                                                                          |
| depository for s                                       | irmingham                                                                | a miscorrear commission                                             |                                                                                             |                                                                          |
|                                                        | ontgomery                                                                |                                                                     | state                                                                                       | Alabama                                                                  |