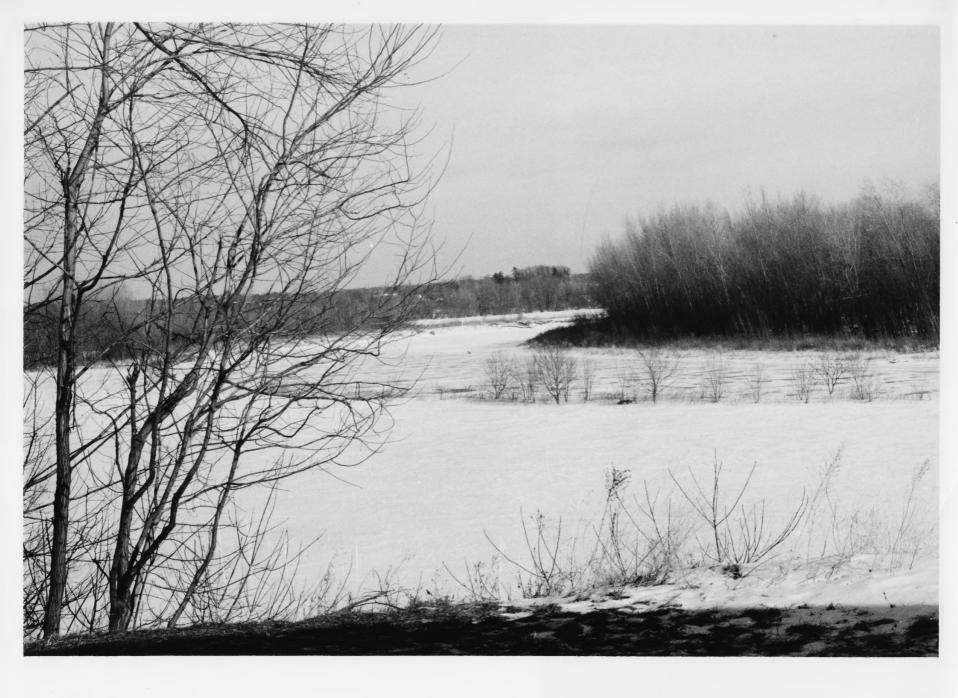

for Historic Preservation

Description: Ethan Allen Homestead; view

looking Southeast

Ethan Allen Homestead
Burlington, Vermont
Credit: Gina Campoli
Date: January 1986
Negative filed at the Vermont Division
for Historic Preservation
Description: Ethan Allen Homestead; view
looking North towards the Winooski from
the Homestead