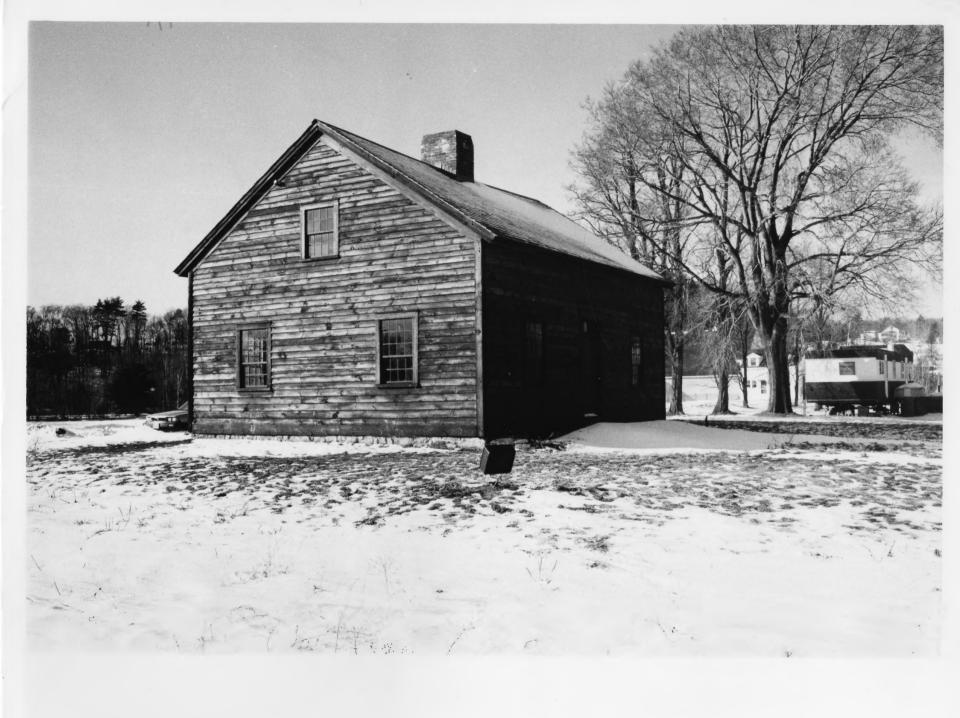

for Historic Preservation

Description: Ethan Allen Homestead; view

looking Southeast

Ethan Allen Homestead
Burlington, Vermont
Credit: Gina Campoli
Date: January 1986
Negative filed at the Vermont Division
for Historic Preservation
Description: Ethan Allen Homestead; view
looking North towards the Winooski from
the Homestead