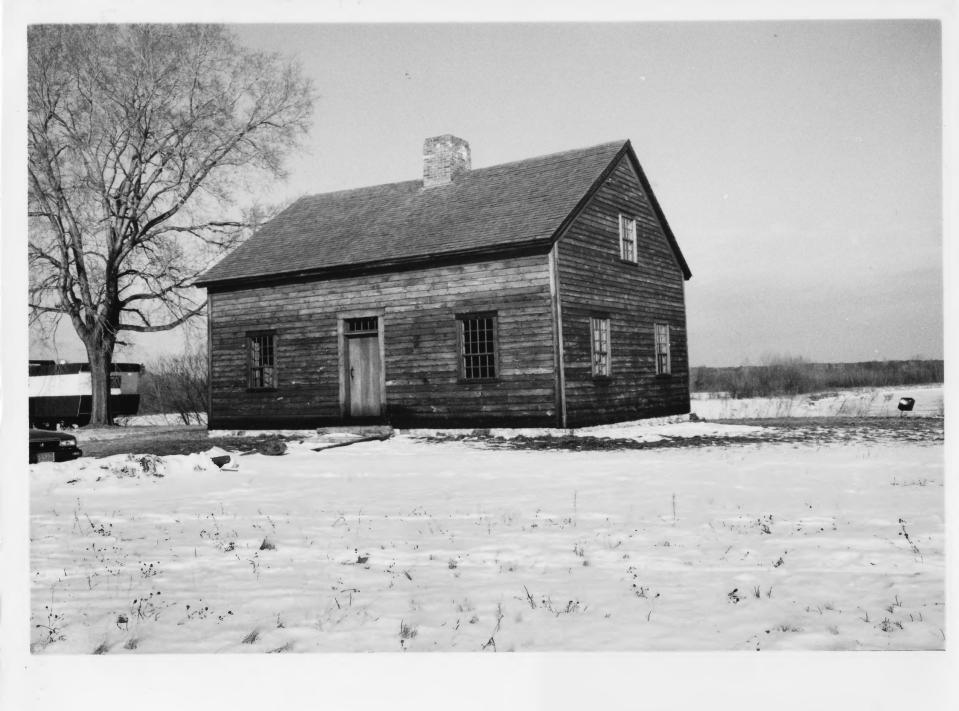

Negative filed at the Vermont Division

for Historic Preservation

Description: Ethan Allen Homestead; view

looking North

Ethan Allen Homestead Burlington, Vermont Credit: Gina Campoli Date: January 1986

Negative filed at the Vermont Division

for Historic Preservation

Description: Ethan Allen Homestead; view

looking Southeast

Ethan Allen Homestead
Burlington, Vermont
Credit: Gina Campoli
Date: January 1986
Negative filed at the Vermont Division
for Historic Preservation
Description: Ethan Allen Homestead; view
looking North towards the Winooski from
the Homestead