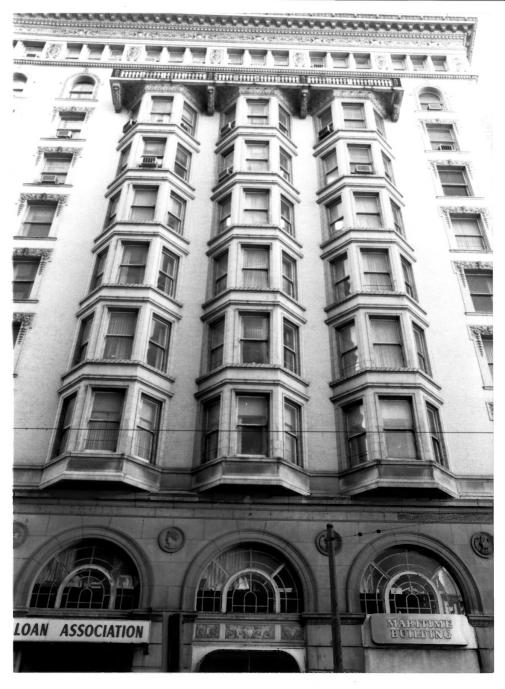

Northwest

Maritime (Hennen) Building New Orleans, Orleans Parish, LA Donna Fricker LA State Historic Preservation Office January 1985 Photo #5 Southwest