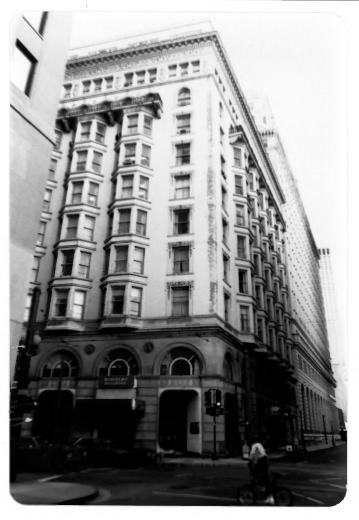

Maritime (Hennen) Building New Orleans, Orleans Parish, LA Donna Fricker LA State Historic Preservation Office January 1985 Photo #1 West

Maritime (Hennen) Building New Orleans, Orleans Parish, LA Donna Fricker LA State Historic Preservation Office January 1985 Photo #2 Southwest