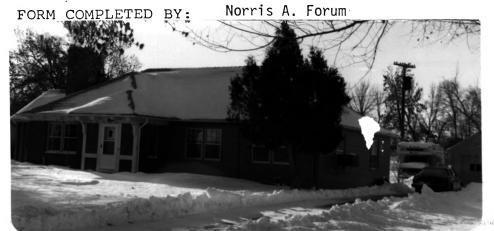

18 Jan 82

ADDRESS: 1110 - East Kansas

13/39270/5318610

DESCRIPTION: Type P-2

| SIDING: Wood Asbestos Metal X Blue                                                                                                                                                                                                                                                                                                                                      |
|-------------------------------------------------------------------------------------------------------------------------------------------------------------------------------------------------------------------------------------------------------------------------------------------------------------------------------------------------------------------------|
| Brick White stucco - entrance Red brick fireplace                                                                                                                                                                                                                                                                                                                       |
| DATE SIDING ADDED (if known): fall , 1980.                                                                                                                                                                                                                                                                                                                              |
| DATE GARAGE BUILT (if known): summer , 19 34 (original)                                                                                                                                                                                                                                                                                                                 |
| STORM WINDOWS: Wood Frame Aluminum FrameX                                                                                                                                                                                                                                                                                                                               |
| STORM DOORS: Wood Frame Aluminum Frame                                                                                                                                                                                                                                                                                                                                  |
| CHANGE IN DOOR LOCATION: Yes NoX                                                                                                                                                                                                                                                                                                                                        |
| CHANGE IN WINDOW LOCATION: Yes NoX                                                                                                                                                                                                                                                                                                                                      |
| ORIGINAL PAINT SCHEME: Yes NoX                                                                                                                                                                                                                                                                                                                                          |
| CHANGE IN PORCH STRUCTURE: Yes X No                                                                                                                                                                                                                                                                                                                                     |
| AGE OF HOUSE (in years): 50 years                                                                                                                                                                                                                                                                                                                                       |
| <pre>INTERIOR AND STRUCTURAL CHANGES (Fill in as necessary for each house): (briefly) Interior - repainted February 1980 Metal siding placed over (8" x 3/4" wood) - fall 1980 Changed to combination storm windows - summer 1976 Change to combination storm doors - summer 1973 Added 4' plywood lower outside wall of porch and rescreened upper - summer 1981</pre> |
|                                                                                                                                                                                                                                                                                                                                                                         |

1. 1110 East Kansas Ave., Original Residences Historic District. Ft. Peck Multiple Ft. Peck, MT Resource District Mark Calamar 4. 22 February 1985 5. Omaha District photo library Looking west 7. Photograph No. Z/