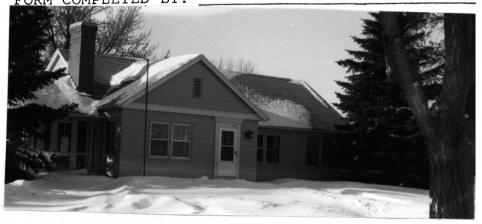

ADDRESS: 1111 - East Kansas

13/392040/5318630

DESCRIPTION: Type P-3

| SIDING:                | Wood _                    | Asbestos                                                                   | s Metal <u>X</u> yellow                                |     |
|------------------------|---------------------------|----------------------------------------------------------------------------|--------------------------------------------------------|-----|
|                        |                           | Brick                                                                      | StoneRed brick fireplace                               |     |
| DATE SIDI              | NG ADDED                  | (if known):                                                                | fall, 19_81                                            |     |
| DATE GARA              | GE BUILT                  | (if known): _                                                              | summer , 19 34 (original)                              |     |
| STORM WIN              | DOWS: W                   | ood Frame                                                                  | Aluminum Frame $X$                                     |     |
| STORM DOC              | RS: Woo                   | d Frame                                                                    | Aluminum Frame X.                                      |     |
| CHANGE IN              | DOOR LO                   | CATION: Yes                                                                | NoX                                                    |     |
| CHANGE IN              | WINDOW                    | LOCATION: Yes                                                              | s <u> </u>                                             |     |
| ORIGINAL               | PAINT SC                  | HEME: Yes _                                                                | No X                                                   |     |
| CHANGE IN              | PORCH S                   | TRUCTURE: Yes                                                              | s NoX                                                  |     |
| AGE OF HO              | USE (in                   | years):                                                                    | years                                                  |     |
|                        | AND STRU                  |                                                                            | S (Fill in as necessary for ea                         | ach |
| Metal sid<br>Changed t | ing placed<br>to combinat | d February 1977<br>lover (8" x 3/4"<br>ion storm window<br>ion storm doors | wood) - fall 1980<br>vs - summér 1976<br>- summer 1973 |     |

1111 East Kansas Ave., Original Residences Historic District, Ft. Peck Multiple 2. Ft. Peck. MT Resource District Mark Calamar 4. 22 February 1985 Omaha District photo library 6. Looking west 7. Photograph No. 20