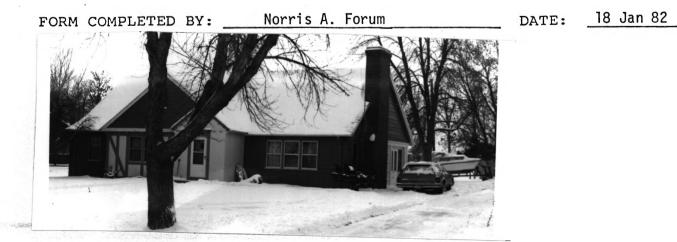

FORM COMPLETED BY:

Norris A. Forum

DATE:

18 Jan 82

ADDRESS: 1112 - East Kansas

13/392010/5318645

DESCRIPTION: Type P-3

| SIDING: Wood Asbestos Metal X Blue                                                                                                                                                                                                                                       |
|--------------------------------------------------------------------------------------------------------------------------------------------------------------------------------------------------------------------------------------------------------------------------|
| Red brick entrance and fireplace Brick Stone                                                                                                                                                                                                                             |
| DATE SIDING ADDED (if known): fall - , 1980.                                                                                                                                                                                                                             |
| DATE GARAGE BUILT (if known):, 19_34 (original)                                                                                                                                                                                                                          |
| STORM WINDOWS: Wood Frame Aluminum Frame $\chi$ .                                                                                                                                                                                                                        |
| STORM DOORS: Wood Frame Aluminum Frame                                                                                                                                                                                                                                   |
| CHANGE IN DOOR LOCATION: YesNo _X                                                                                                                                                                                                                                        |
| CHANGE IN WINDOW LOCATION: Yes No _X                                                                                                                                                                                                                                     |
| ORIGINAL PAINT SCHEME: YesNo _X                                                                                                                                                                                                                                          |
| CHANGE IN PORCH STRUCTURE: Yes X No                                                                                                                                                                                                                                      |
| AGE OF HOUSE (in years): 51 years                                                                                                                                                                                                                                        |
| <pre>INTERIOR AND STRUCTURAL CHANGES (Fill in as necessary for each house): (briefly)</pre>                                                                                                                                                                              |
| Interior - repainted June 1973 Metal siding placed over (8" x 3/4" wood) - fall 1980 Changed to combination storm windows - summer 1976 Changed to combination storm doors - summer 1973 Added 4" plywood lower outside wall of porch and rescreened upper - summer 1981 |
| 1981 - Frances rough of parent of porch and rescreened upper - summer 1981                                                                                                                                                                                               |

Original Residences Historic District, Ft. Peck Multiple Resource District 2. Ft. Peck. MT 3. Mark Calamar 4. 22 February 1985 5. Omaha District photo library 6. Looking south 7. Photograph No./7

1112 East Kansas Ave., Original Residences Historic District, Ft. Peck Multiple 2. Ft. Peck, MT Resource District 3. Mark Calamar 4. 22 February 1985 5. Omaha District photo library 6. Looking southeast 7. Photograph No. 18

1. 1112 East Kansas Ave., Original Residences Historic District, Ft. Peck Multiple 2. Ft. Peck. MT Resource District 3. Mark Calamar 4. 22 February 1985 5. Omaha District photo library 6. Looking west 7. Photograph No. 19