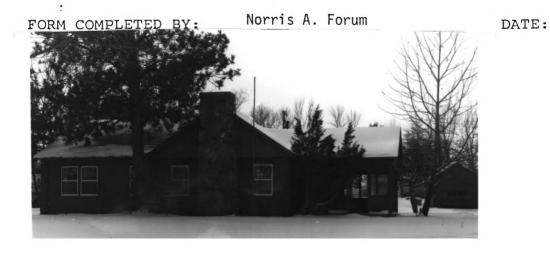

1. 1109 East Kansas Ave., Original Residences Historic District. Ft. Peck Multiple Resource District 2. Ft. Peck. MT 3. Mark Calamar 4. 22 February 1985 5. Omaha District photo library 6. Looking west southwest 7. Photograph No. 2/