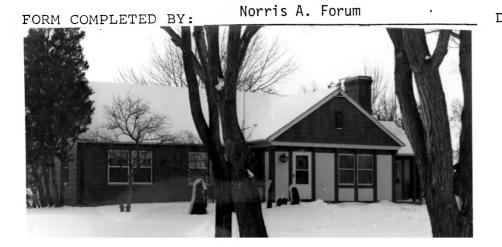

1. 1112 East Kansas Ave., Original Residences Historic District, Ft. Peck Multiple 2. Ft. Peck. MT Resource District 3. Mark Calamar 4. 22 February 1985 5. Omaha District photo library 6. Looking west 7. Photograph No. 19