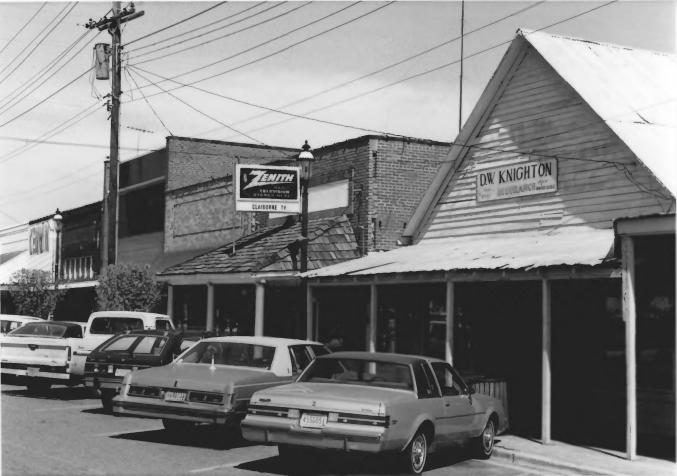

Homer Historic District Claiborne Parish, LA Jonathan Fricker LA State Historic Preservation Office February 1986 General View #11 South Bldgs. 17,18,19,22

```
Homer Historic District
Claiborne Parish, LA
Jonathan Fricker
LA State Historic Preservation Office
February 1986
General View #12
                 Bldgs.20,22,23,32,33,
North
```

Building #13
Southeast

Homer Historic District
Claiborne Parish, LA
Jonathan Fricker
LA State Historic Preservation Office
February 1986
General View #13
South
Bldgs. 17 & 18

NB: The building in the background is not within the district boundaries. It is not a railroad-related building, nor does it appear to be 50 years old.