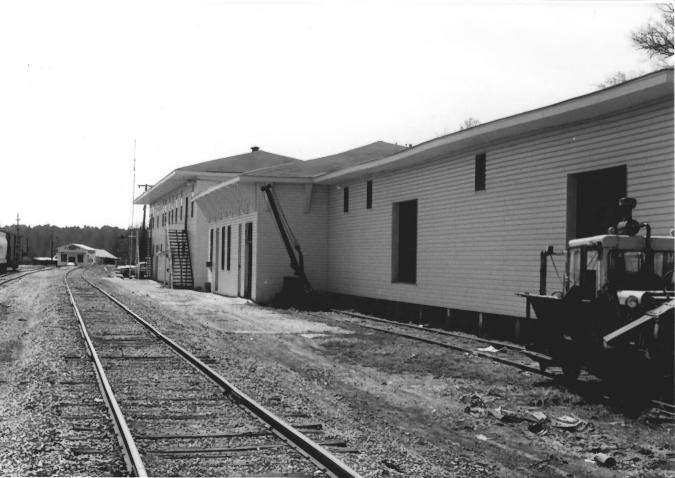

Homer Historic District Claiborne Parish, LA Jonathan Fricker LA State Historic Preservation Office February 1986 General View #1 Buildings 4-9, 56 Northeast

Building #1
Southeast

Homer Historic District Claiborne Parish, LA Jonathan Fricker LA State Historic Preservation Office February 1986 General View #2 Bldgs. 28-32 Southwest

Homer Historic District Claiborne Parish, LA Jonathan Fricker LA State Historic Preservation Office February 1986 General View #3 North-Northeast Bldgs. 4-9

```
Homer Historic District
Claiborne Parish. LA
Jonathan Fricker
LA State Historic Preservation Office
February 1986
General View #4
                 Bldgs. 44-46, 51-53.
Northwest
```