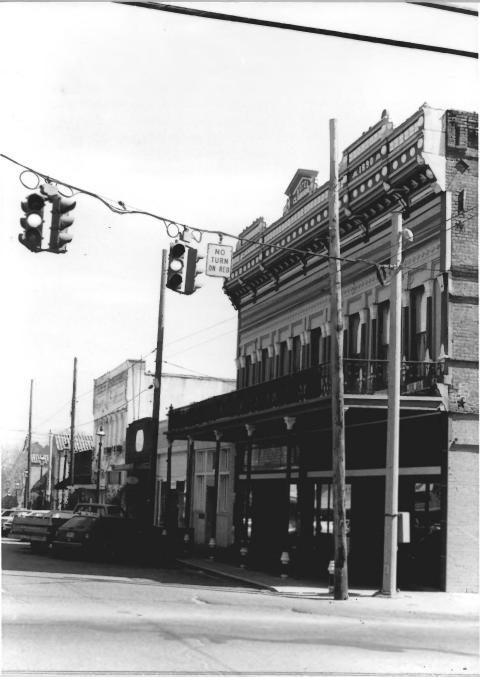

North-Northeast Bldgs. 8-11

Homer Historic District Claiborne Parish, LA Jonathan Fricker LA State Historic Preservation Office February 1986 General View #15 Southwest Bldgs. 21, 17-18

NB: The building in the background (past #s 17 & 18) is not within the district boundaries. It is not a railroad related building, nor does it appear to be 50 years old.