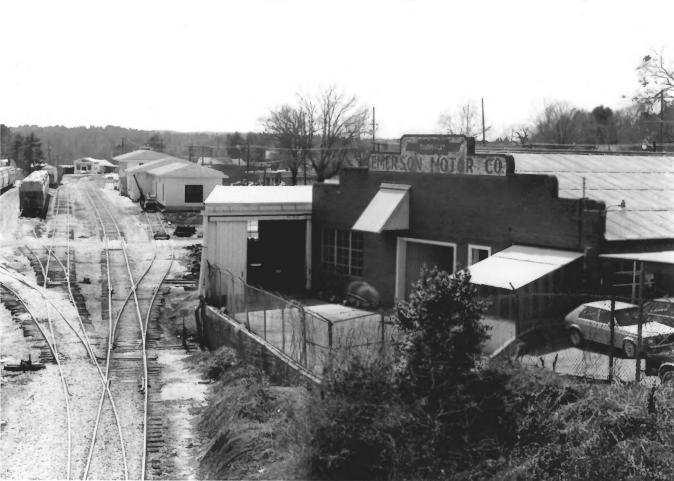

Homer Historic District Claiborne Parish, LA Jonathan Fricker LA State Historic Preservation Office February 1986 General View #7 Bldgs. 40-43, 46, 51 Northwest

Homer Historic District Claiborne Parish, LA Jonathan Fricker LA State Historic Preservation Office February 1986 General View #8 Southeast Bldgs. 27-32, 11

Homer Historic District Claiborne Parish, LA Jonathan Fricker LA State Historic Preservation Office February 1986 General View #9 Bldgs. 27-32, 11 East.

East

Building #10

East

General View #10
South-Southwest Bldgs 34-38