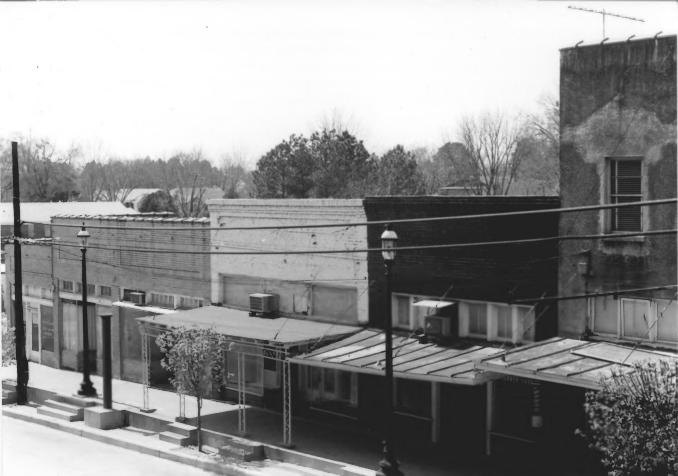

Homer Historic District Claiborne Parish, LA Jonathan Fricker LA State Historic Preservation Office February 1986 General View #1 Buildings 4-9, 56 Northeast

Building #1
Southeast

Homer Historic District Claiborne Parish, LA Jonathan Fricker LA State Historic Preservation Office February 1986 General View #2 Bldgs. 28-32 Southwest