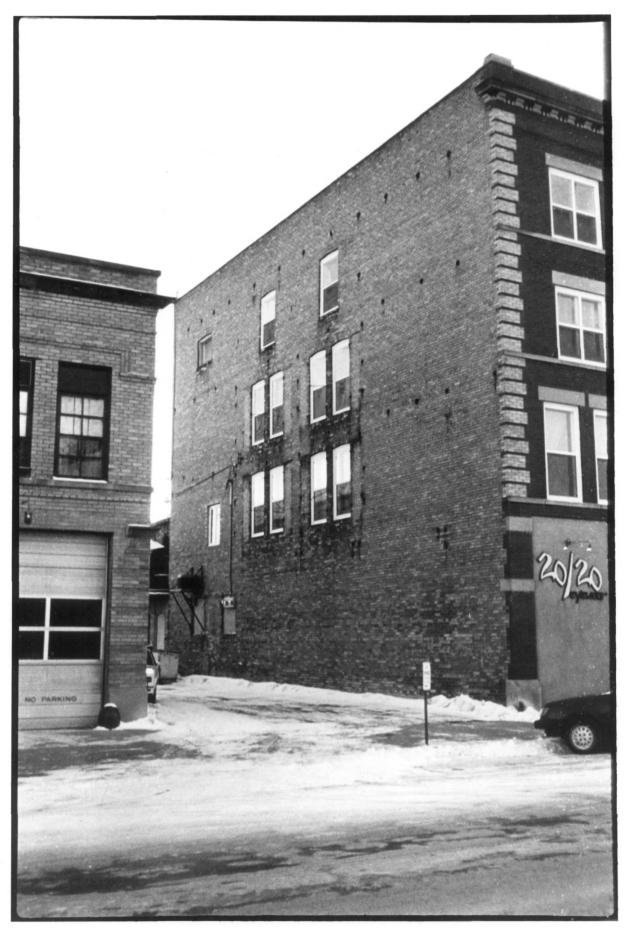

Photo credit: Norene Roberts Date of photo: January, 1986 Location of negative: State Historical Society of North Dakota North Dakota Heritage Center Bismarck, ND 58505

Photo from northeast.

Photo 4 of 8