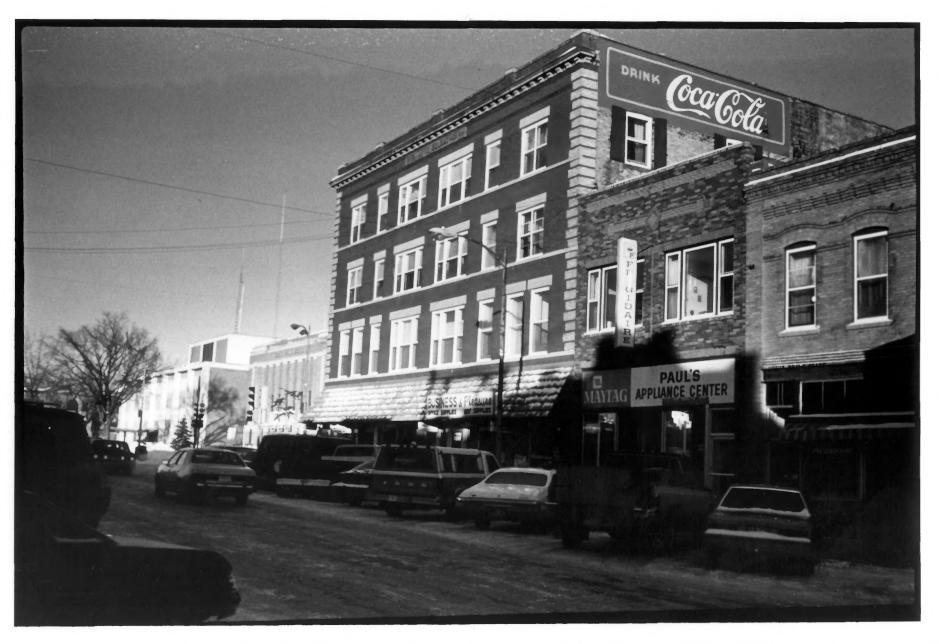

Photo credit: Norene Roberts Date of photo: January, 1986 Location of negative: State Historical Society of North Dakota North Dakota Heritage Center Bismarck, ND 58505

Photo from southwest.

Photo 2 of 8