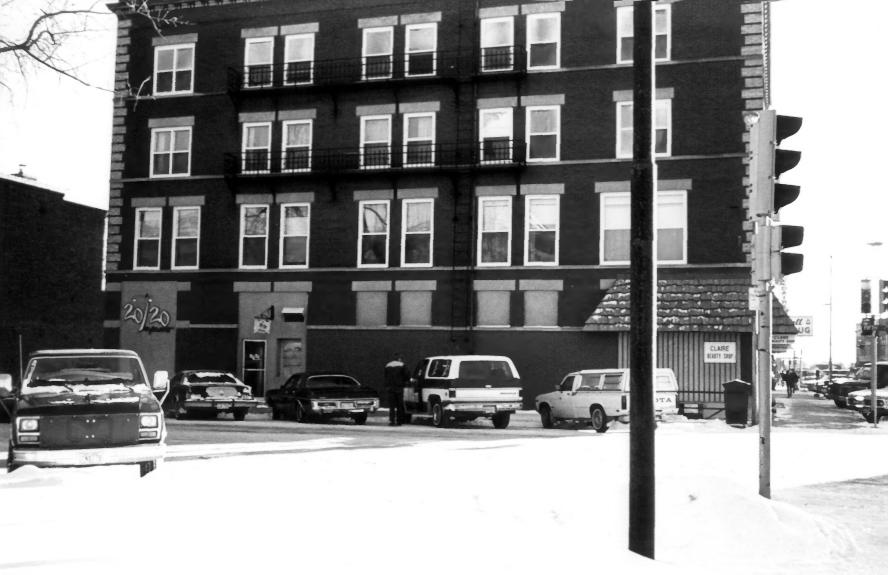

```
Photo credit: Norene Roberts
Date of photo: January, 1986
Location of negative: State Historical Society of North Dakota
North Dakota Heritage Center
Bismarck, ND 58505
```

Photo from north.

Photo 3 of 8