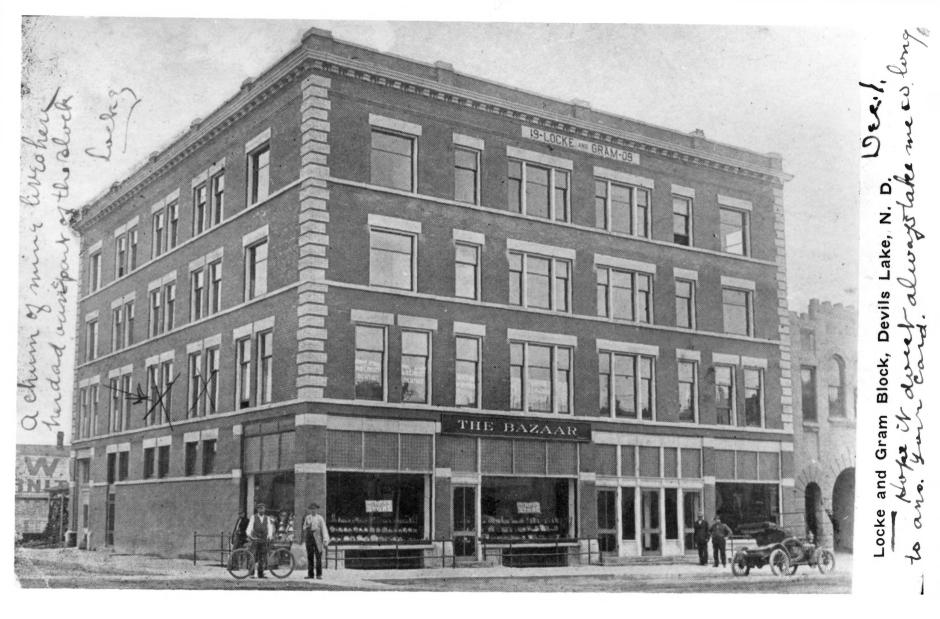

Property: Locke Block Location: 405 5th Street Devils Lake, ND 58301 Photo: Building from NW, from an Undated Postcard. Date: Ca. 1915 Photo Credit: Postcard property of Mr. Glen Jorde, Devils Lake, ND