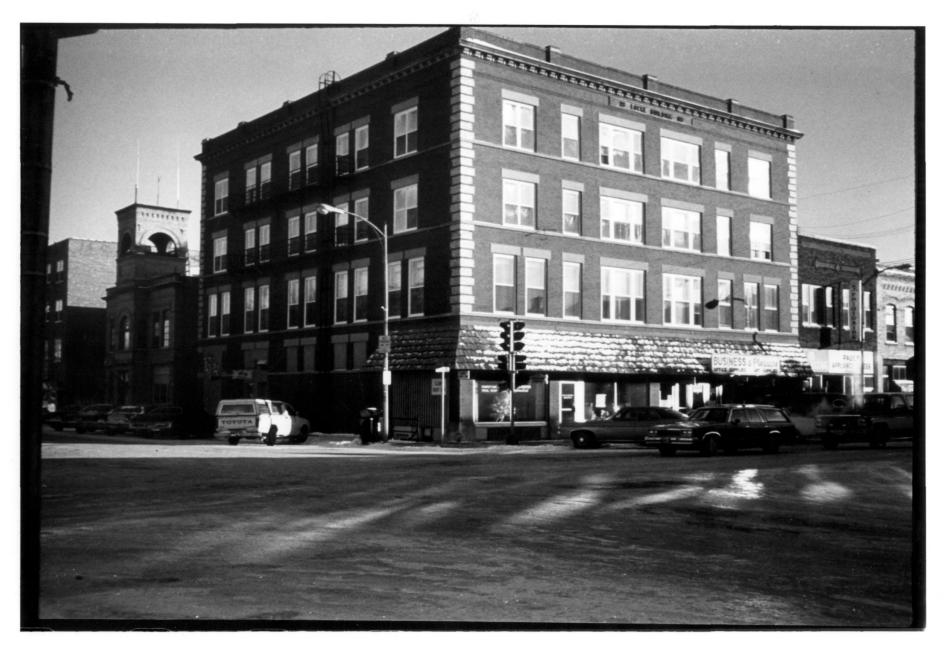

```
Photo credit: Norene Roberts
Date of photo: January, 1986
Location of negative: State Historical Society of North Dakota
North Dakota Heritage Center
Bismarck, ND 58505
```

Photo from northwest.

Photo 1 of 8