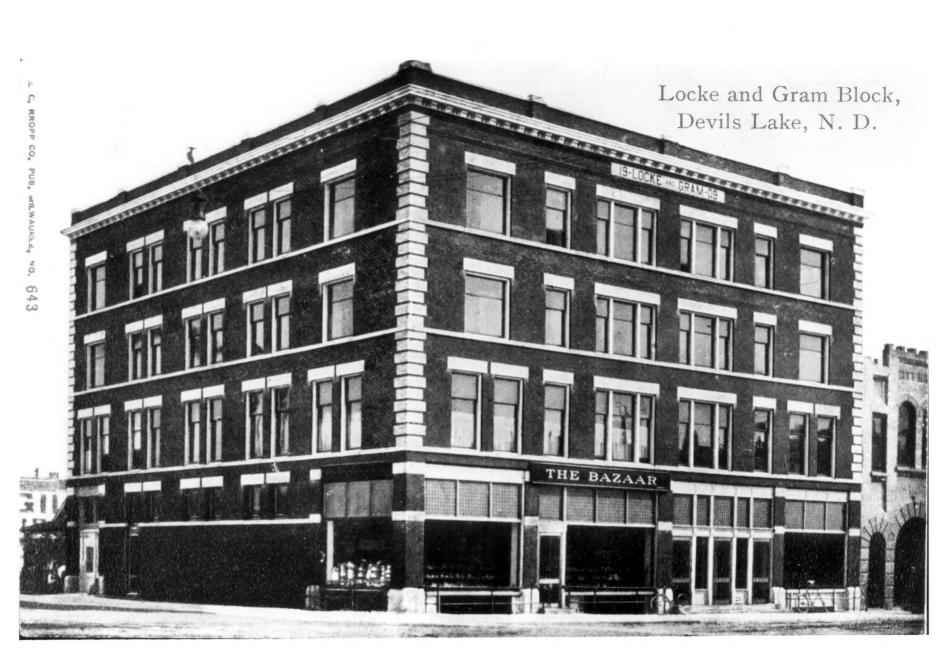

bocke Block

405 5th Street

Devils Lake, ND 58301

Photo: Building from NW, from an Undated Postcard

Photo Credit: Postcard Property of Mr. Glen Jorde, Devils Lake, ND.

Photo credit: Norene Roberts Date of photo: January, 1986 Location of negative: State Historical Society of North Dakota North Dakota Heritage Center Bismarck, ND 58505