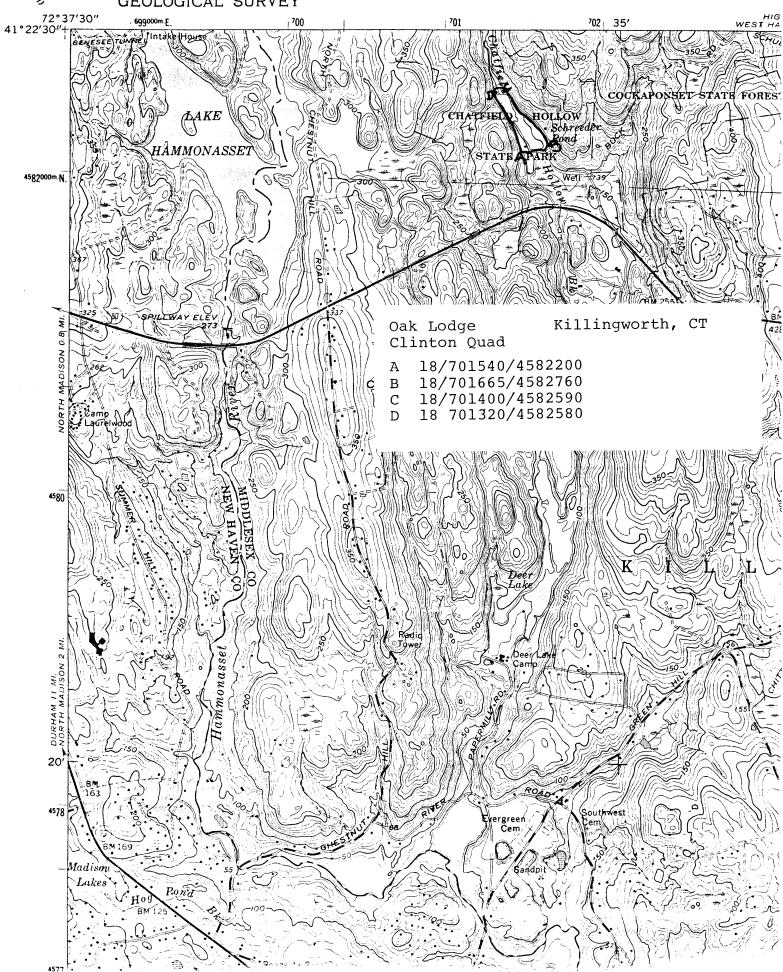

Verbal Boundary Decriptionand Justification

The lodge is located in a 356-acre state park. The nominated acreage includes the 12.5 acres located inside and bounded on all sides by the park road that circles Schreeder Pond as delineated on the USGS Clinton, CT quad map.

The pond and bath houses are included in the nominated acreage because they were built by CCC labor and are an integral part of the development and history of the site.

UTM References

A 18/701540/4582200

B 18/701665/4582200

C 18/701400/4582590

D 18/701320/4582580