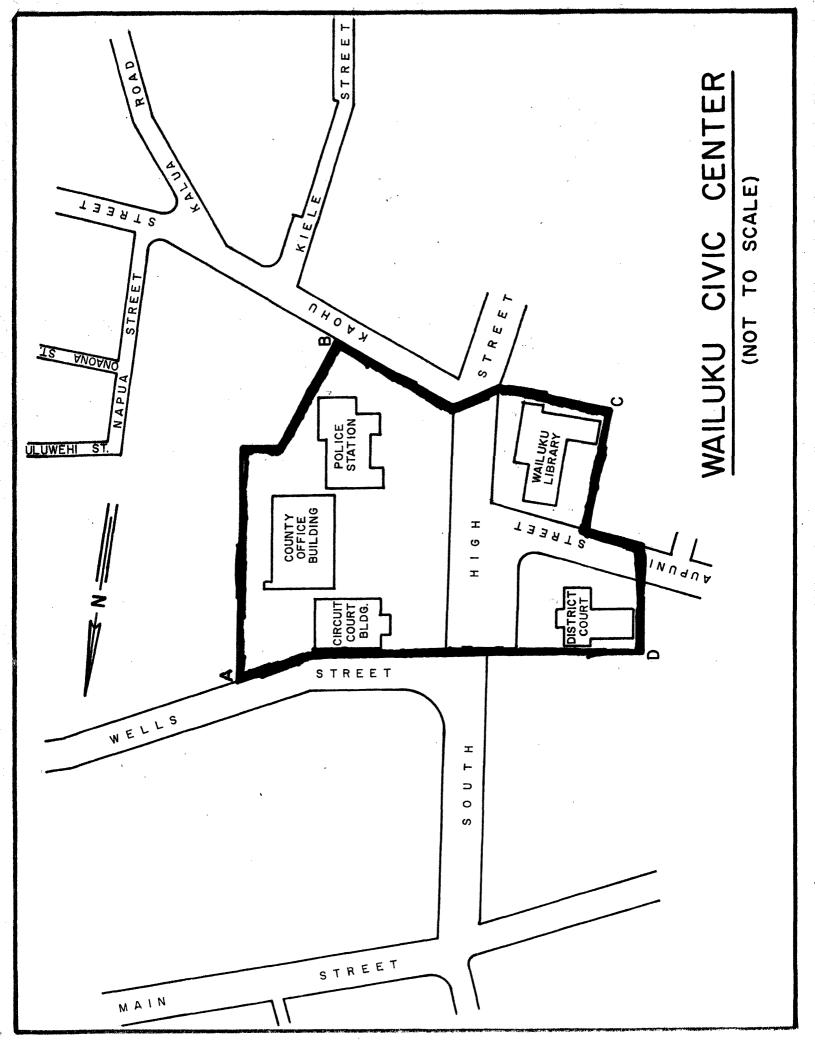

#### Describe the present and original (if known) physical appearance

The Wailuku Civic Center Historic District is comprised of five buildings, one of which is a modern nine-story intrusion. These buildings all front on South High Street and constitute the core of governmental structures in Wailuku, the Maui County Seat, a town of approximately 10,000 people. Surrounded by modern governmental buildings, Kaahumanu Church and its open grounds (already on NR), and residential areas, the district is one of several distinct elements contributing to Wailuku's urban fabric.

The buildings within the district house State and County government offices, courts, and the public library, and serve as a hub of governmental activity for the island of Maui. Built within a twenty-four year period, the historic structures represent the architectural aspirations of the their time, employing the popular Beaux Arts revival, Mediterranean revival and Hawaiian styles. These buildings are all of masonry construction and of one or two stories in height, which is in keeping with the scale of most of the city.

The oldest of the buildings is the [1] County Courthouse, erected in 1907. Designed by Honolulu architect H. L. Kerr, it is a Beaux Arts inspired building constructed of cast hollow concrete block which mimetically perpetuates dressed stone. This single story building sits on a raised, reinforced concrete foundation that houses an additional, below grade floor. A red, Spanish tile, hipped roof with a gablet caps the building. Steps lead down to the below grade first floor, and up to the the balustraded entry porch with its two lonic columns. The 68' x 52' building is three bays wide. The two side bays each have a pair of 2 x 2 double hung sash windows, and the center, entry bay features a double doorway with a window on either side. The windows are flat arched, embellished by cast concrete pediments supported by consoles. The original interior woodwork remains intact.

Next to, and set back from, the Courthouse is the [2] County Office Building, a nine-story building constructed in 1972. This is a modern structure which does not contribute to the historic character of the district. Standing on the other side of the County Office Building is [3] The Police Station. Built in 1925, this reinforced concrete building was designed in a simple Mediterranean style by Maui architect William D'Esmond. Like the Courthouse, it, too, is a single-story building with an additional, below grade floor. The building has a U-shaped floor plan with arcaded lanais running across the main body of the building. Steps with curvilinear concrete railings lead to the two floors. The building is capped by a low pitched hip roof of red Spanish tile. Originally this building was constructed as the County Office Building.

# National Register of Historic Places Inventory—Nomination Form

For NPS use only received date entered

Continuation sheet

DESCRIPTION

Item number 7

Page

2

These three County buildings are set back from South High Street, and have a macadem parking lot in front of them. This parking lot is landscaped with mature trees. On the High Street side stand a Monkey Pod (at the corner of Wells) and a Chinese Banyan (in front of the Police Station). The Banyan Tree was planted in honor of Hilario Moncado. A number of Poinciana trees were planted at the lower edge of the parking lot in 1972.

Across South High Street on either corner of the intersection with Aupuni Street stand the [4] Wailuku Library and the former [5] Territorial Building . Both these Mediterranean revival/Hawaiian style buildings were designed by C.W. Dickey. The former was completed in 1928, and the latter in 1931. library is a single story, asymmetrically massed building. most prominent feature, a large double-pitched hip roof with overhanging eaves, shelters the main body of the building. wings, with lower, but equally dramatic, double-pitched hip roofs, extend from the right rear and the left of the entry. The entry porch features a tile drinking fountain with a silver sword motif. Long, thin casement windows modulate the plastered walls of the facade. An addition on the left side of the building is in keeping with the library's original design. A large Monkey Pod tree, which predates the library, stands at the Lahaina end of the property.

The Territorial Office building now houses the State's judiciary. This two-story, stucco-covered, stone building sits on a large lawn and features a double-pitched hip roof with overhanging eaves and exposed rafters. Its central entry bay has a shed roofed lanai with decorative tile screens and a Spanish tile bench. Three sets of casement windows, each of 16 lites, are above the entry lanai. To either side of the entry lanai are second story French doors, with wrought-iron mock balconies.

The only intrusion within the district is the nine-story County office building.