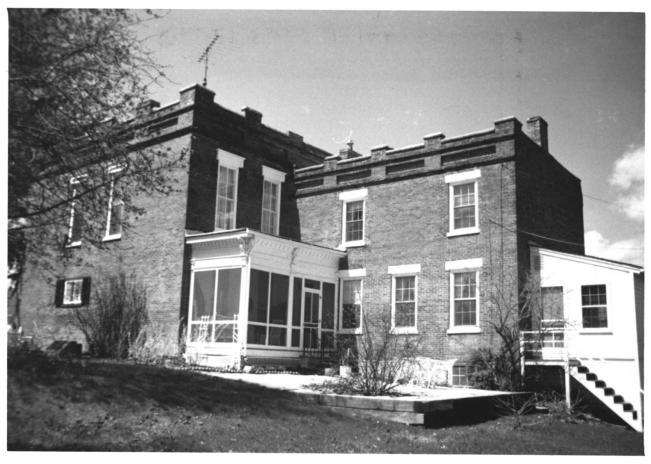

```
Holland House
Dubuque. Iowa
Robert W. Smith, photographer
May. 1985
Negatives - Dr. John Viner
South elevation
```

Photo # 3.

```
Holland House
Dubuque, Iowa
Robert W. Smith. photographer
May. 1985
South and east elevations
                           Photo # 4.
```