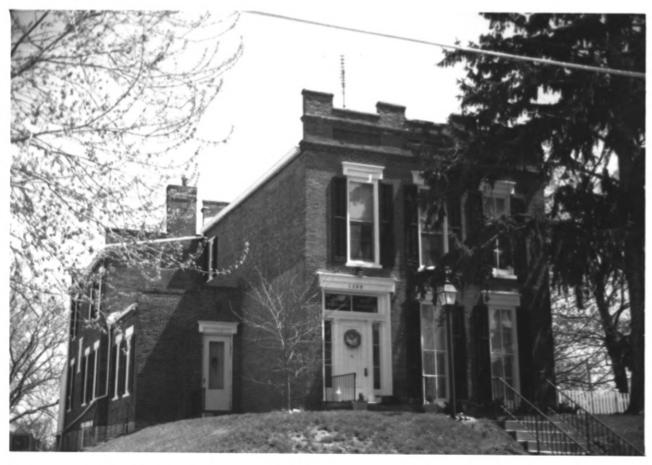

## Holland House Dubuque, Iowa Robert W. Smith, photographer May. 1985 Negatives - Dr. John Viner West elevation entrance Photo # 1.

Holland House Dubuque. Iowa Robert W. Smith, photographer Mav. 1985 Negatives - Dr. John Viner north and west elevations Photo # 2.