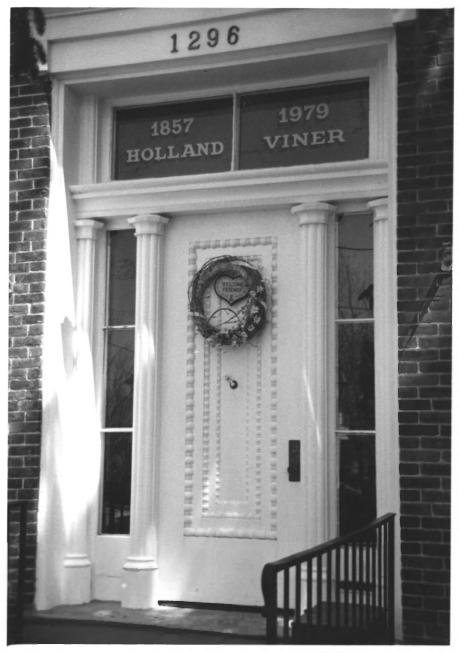

## Holland House Dubuque, Iowa Robert W. Smith, photographer May. 1985 Negatives - Dr. John Viner West elevation entrance Photo # 1.

Holland House Dubuque. Iowa Robert W. Smith, photographer Mav. 1985 Negatives - Dr. John Viner north and west elevations Photo # 2.