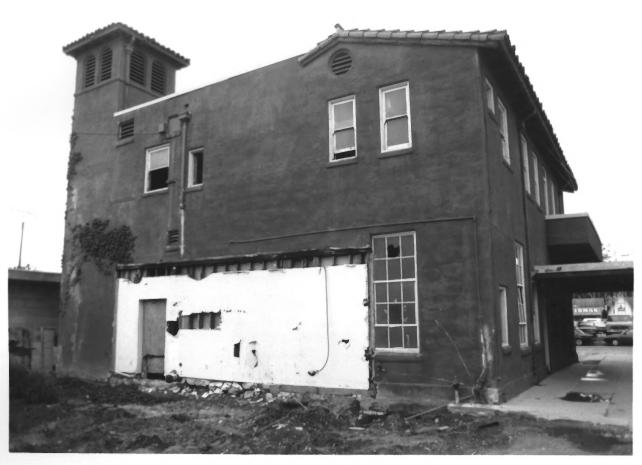

### No. 8 of 18

SANTA ANA FIRE STATION HDORTRS. 1322 N. Sycamore St. Santa Ana , CA Orange County Photographer: D. Marsh Taken: Feb 1985 Negatives: 321 N. Philadelphia Anaheim. CA West side (rear) with S. on right