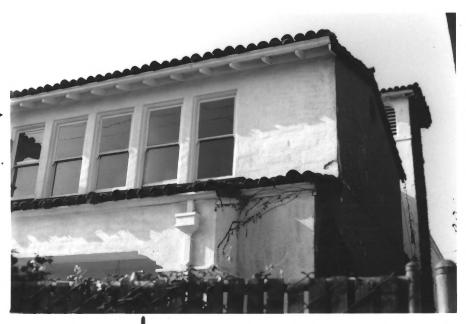

### No. 9 of 18

SANTA ANA FIRE STATION HDORTRS. 1322 N. Sycamore St. Santa Ana, CA Orange County Photographer: D. Marsh Taken: Feb 1985 Negatives: 321 N. Philadelphia Anaheim, CA 2nd floor entrance, from SE