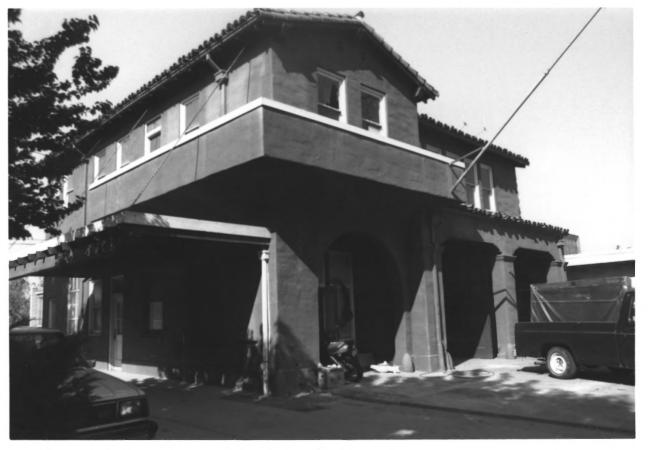

## No. 4 of 18

SANTA ANA FIRE STATION HDORTERS. 1322 N. Sycamore St. Santa Ana, CA Orange County Photographer: D. Marsh Taken: Feb. 1985 Negatives: 321 N. Philadelphia Anaheim, CA South facade with port cochere