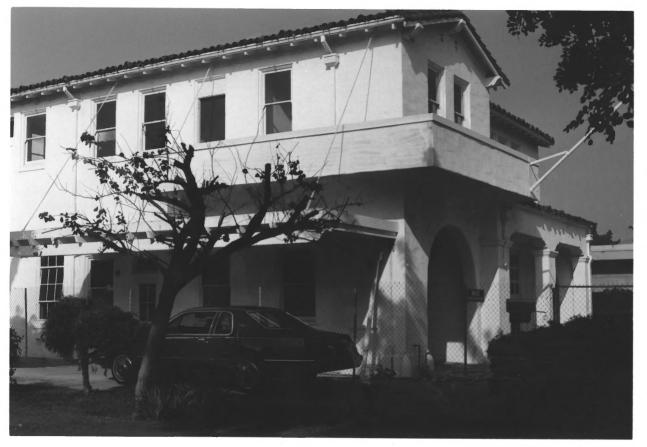

SANTA ANA FIRE STATION HEADQUARTERS NO. 1 1322 N. Sycamore St. Orange County Santa Ana, CA Taken: Januarary 1986 Photographer: D. Marsh Negatives: 321 N. Philadlephia St. h Anaheim, CA View of building from northeast front. A little bit of the north side shows on the right side of the photo. NO.14 6/18