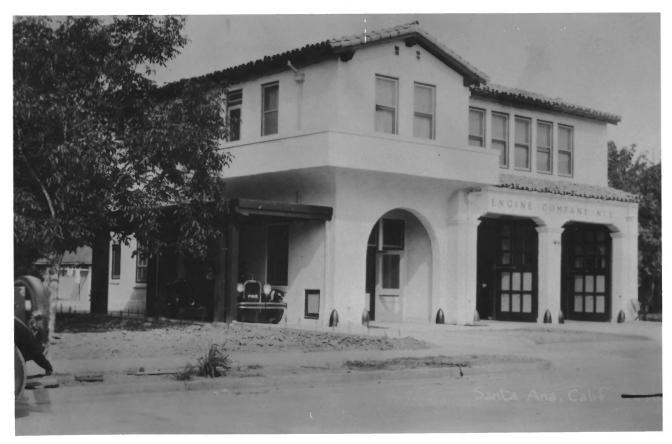

SANTA ANA FIRE STATION HDOTERS. 1322 N. Sycamore St. Santa Ana, CA Orange County Photographer: D. Marsh Taken: ca. 1930 Negatives: 321 N. Philadelphia Anaheim, CA Old photo of front (east) facade