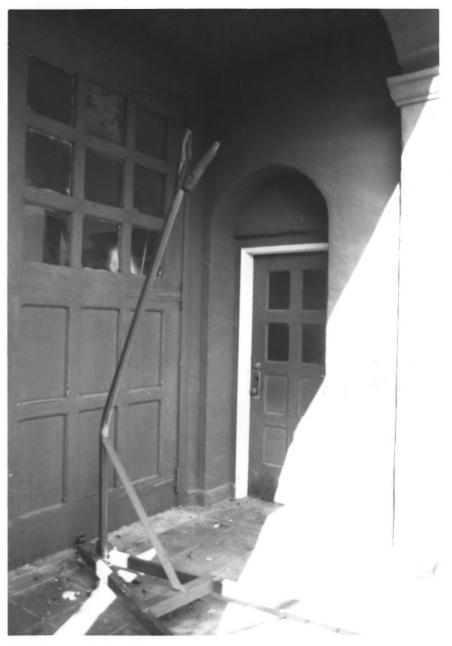

### No. 9 of 18

SANTA ANA FIRE STATION HDORTRS. 1322 N. Sycamore St. Santa Ana, CA Orange County Photographer: D. Marsh Taken: Feb 1985 Negatives: 321 N. Philadelphia Anaheim, CA 2nd floor entrance, from SE