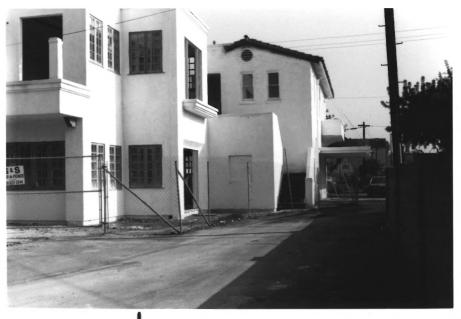

SANTA ANA FIRE STATION HEADQUARTERS NO. 1 1322 N. Sycamore St. Orange County Taken: January 1986 Photographer: D. Marsh Negatves: 321 N. Philadelphia Anaheim, CA Rear of building from west. Addition is at right. Original building shows above right section of addition. No #1718