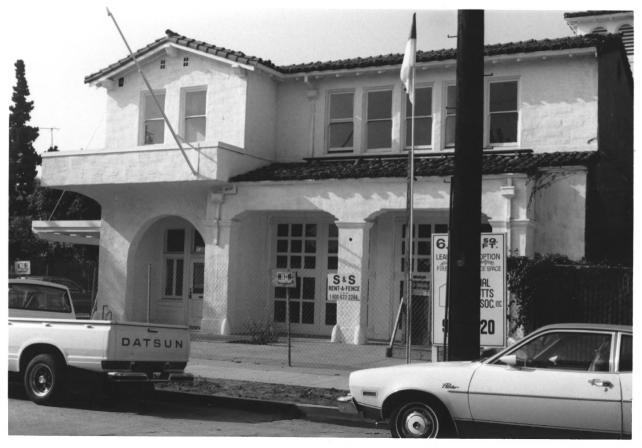

No. 2 of 18

SANTA ANA FIRE STATION HDOTERS 1322 N. Sycamore St. Santa Ana, CA Orange County Photographer: D. Marsh Taken: Feb 1985 Negatives: 321 N. Philadelphia Anaheim, CA Front (east) facade