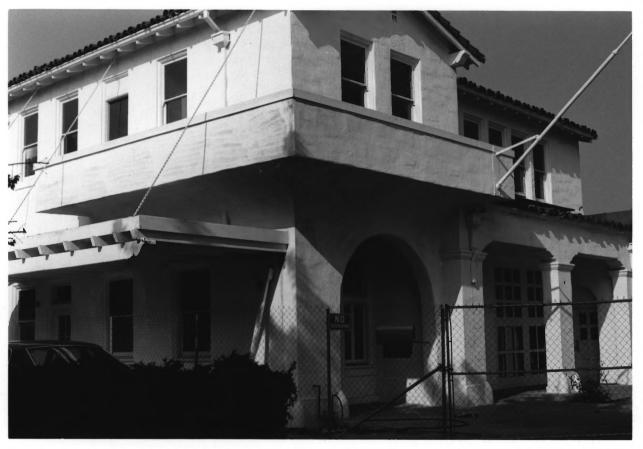

### No. 3 of 18

SANTA ANA FIRE STATION HDORTERS 1322 N. Sycamore St. Santa Ana. CA Orange County Photographer: D. Marshh Taken: Feb 1985 Negatives: 321 N. Philadelphia Anaheim, CA Front (east) facade from NE