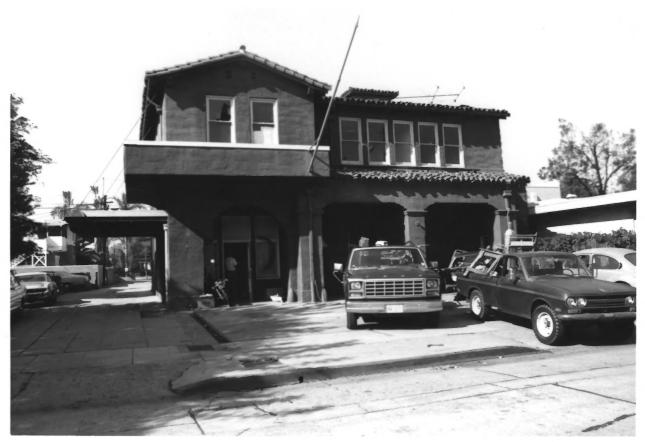

No. 2 of 18

SANTA ANA FIRE STATION HDOTERS 1322 N. Sycamore St. Santa Ana, CA Orange County Photographer: D. Marsh Taken: Feb 1985 Negatives: 321 N. Philadelphia Anaheim, CA Front (east) facade

### No. 3 of 18

SANTA ANA FIRE STATION HDORTERS 1322 N. Sycamore St. Santa Ana. CA Orange County Photographer: D. Marshh Taken: Feb 1985 Negatives: 321 N. Philadelphia Anaheim, CA Front (east) facade from NE