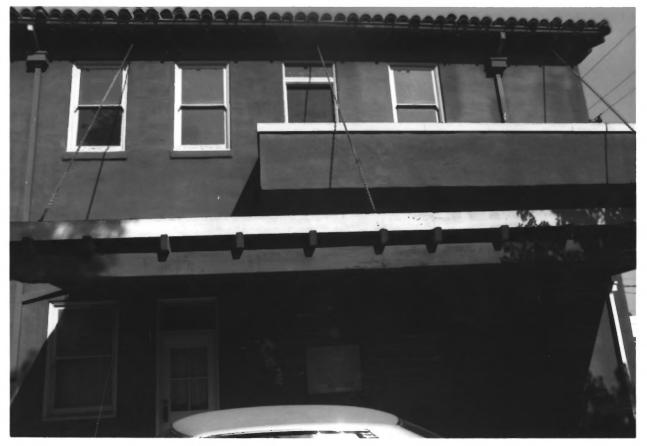

## No. 4 of 18

SANTA ANA FIRE STATION HDORTERS. 1322 N. Sycamore St. Santa Ana, CA Orange County Photographer: D. Marsh Taken: Feb. 1985 Negatives: 321 N. Philadelphia Anaheim, CA South facade with port cochere