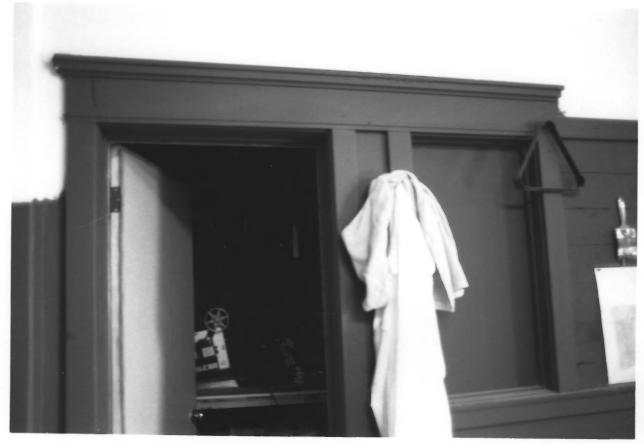

## No. 10 of 18

SANTA ANA FIRE STATION HDORTRS 1322 N. Sycamore Santa Ana, CA Orange County Photographer: D. Marsh Taken: Feb 1985 Negatives: 321 N. Philadelphia Anaheim, CA Woodwork on N wall of large room