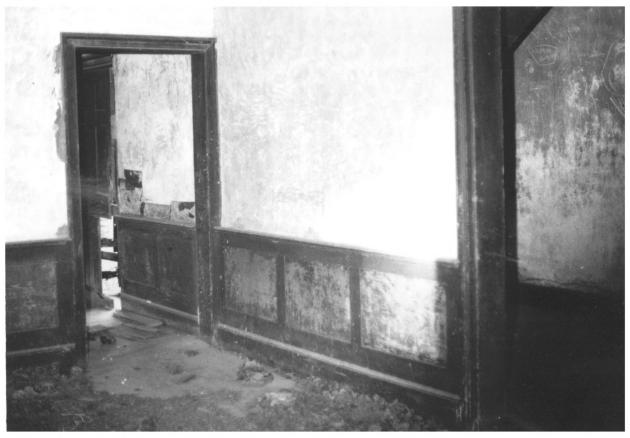

Green Pryor Rice House Morgan County near Somerville, Alabama Robert Gamble, 2/78 Gamble files (AHC) Original panelled wainscoting, plastered walls, architraves, etc. Photo number: 9

Green Pryor Rice House Morgan County near Somerville, Alabama Robert Gamble, 8/85 Gamble files (AHC)