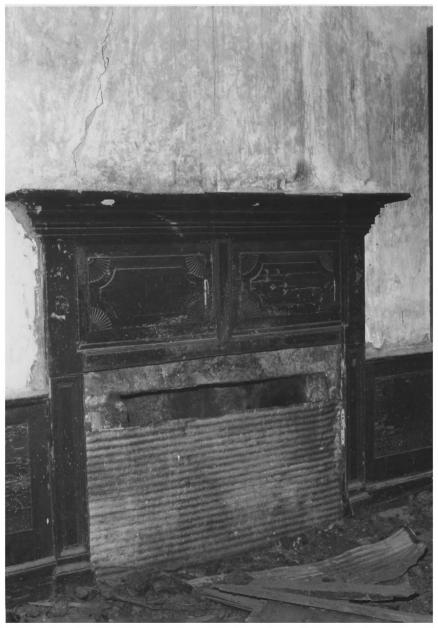

Closet beneath stairs leading to second floor

Photo number: 10

Green Pryor Rice House Morgan County near Somerville, Alabama Robert Gamble, 2/78 Gamble files (AHC) Original mantel (photo taken just before mantel was stolen) Photo number: 11