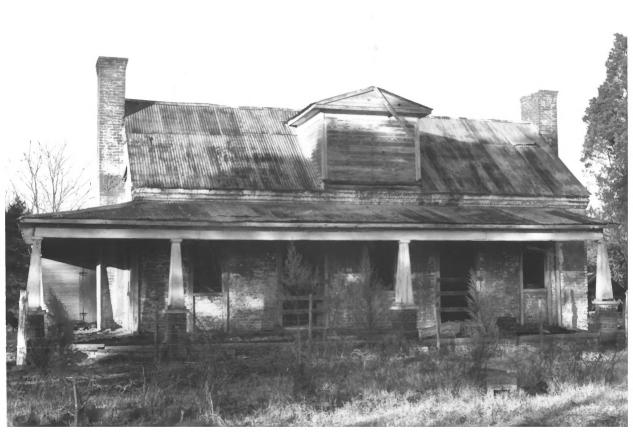

Green Pryor Rice House Morgan County near Somerville, Alabama Tom Dolan, 8/85 Alabama Historical Commission Side facing east Photo number:

Green Pryor Rice House Morgan County near Somerville, Alabama Tom Dolan, 8/85 Alabama Historical Commission Detail of molded brick cornice Photo number: 4