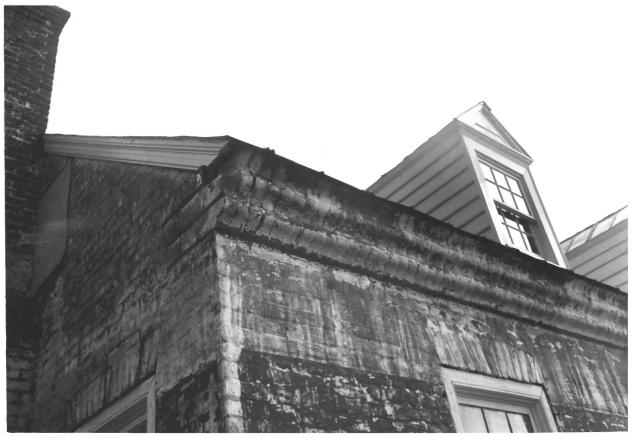

Green Pryor Rice House Morgan County near Somerville, Alabama Tom Dolan, 8/85 Alabama Historical Commission Side facing east Photo number:

Green Pryor Rice House Morgan County near Somerville, Alabama Tom Dolan, 8/85 Alabama Historical Commission Detail of molded brick cornice Photo number: 4