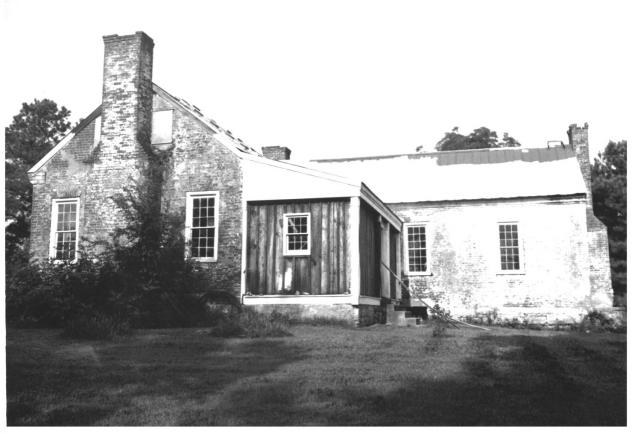

Green Pryor Rice House Morgan County near Somerville, Alabama Tom Dolan, 8/85 Alabama Historical Commission Detail showing champfered back Photo number: 5

Green Pryor Rice House Morgan County near Somerville, Alabama Tom Dolan, 8/85 Alabama Historical Commission Frame outbuilding behind house facing south Photo number: 6