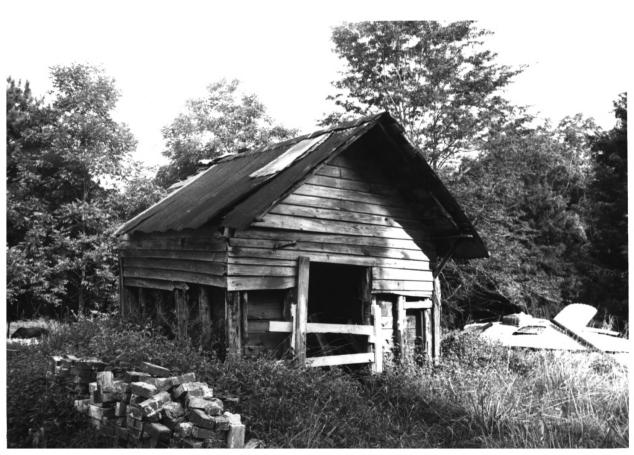

Green Pryor Rice House Morgan County near Somerville, Alabama Tom Dolan, 8/85 Alabama Historical Commission Detail showing champfered back Photo number: 5

Green Pryor Rice House Morgan County near Somerville, Alabama Tom Dolan, 8/85 Alabama Historical Commission Frame outbuilding behind house facing south Photo number: 6