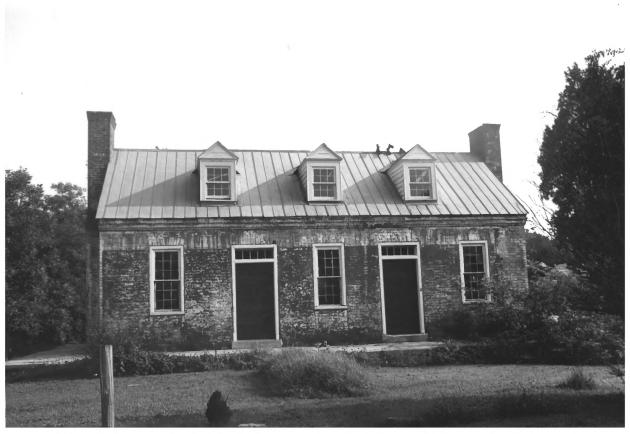

Green Pryor Rice House Morgan County near Somerville, Alabama Tom Dolan, 8/85 Alabama Historical Commission Front facing south Photo number: 1

Green Pryor Rice House Morgan County near Somerville, Alabama Tom Dolan, 8/85 Alabama Historical Commission Side facing SW Photo number: 2