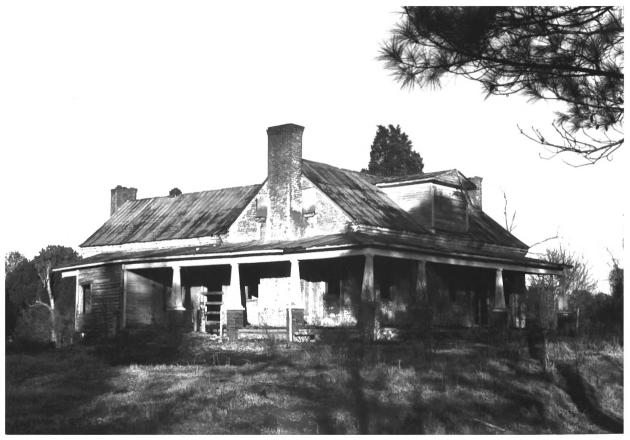

Green Pryor Rice House Morgan County near Somerville, Alabama Tom Dolan, 8/85 Alabama Historical Commission Front facing south Photo number: 1

Green Pryor Rice House Morgan County near Somerville, Alabama Tom Dolan, 8/85 Alabama Historical Commission Side facing SW Photo number: 2