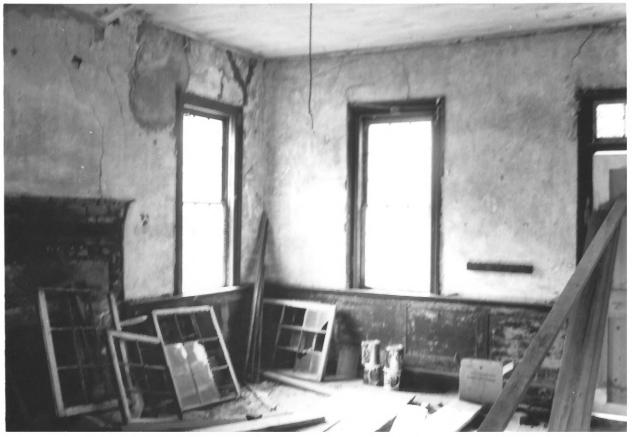

Green Pryor Rice House Morgan County near Somerville, Alabama Tom Dolan, 8/85 Alabama Historical Commission Interior showing original wainscoting, plaster, window sash, etc. Photo number: 12

Green Prvor Rice House Morgan County near Somerville, Alabama Tom Dolan, 8/85 Alabama Historical Commission Cross and Bible door hung upsidedown Photo number: 13