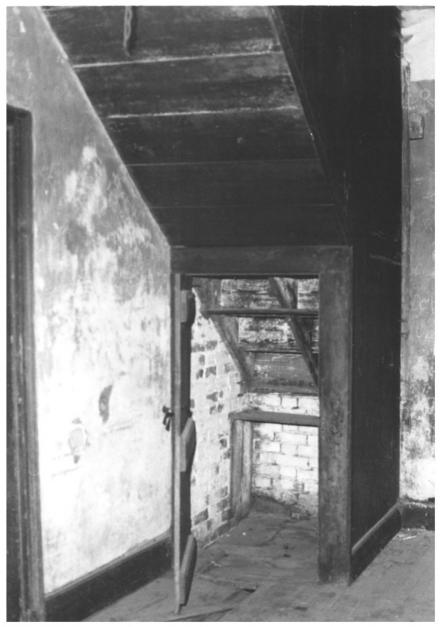

Closet beneath stairs leading to second floor

Photo number: 10

Green Pryor Rice House Morgan County near Somerville, Alabama Robert Gamble, 2/78 Gamble files (AHC) Original mantel (photo taken just before mantel was stolen) Photo number: 11