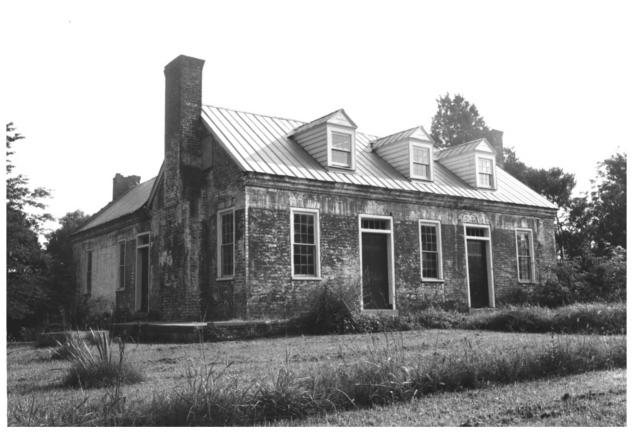

Green Pryor Rice House Morgan County near Somerville, Alabama Tom Dolan, 8/85 Alabama Historical Commission Side facing east Photo number:

Green Pryor Rice House Morgan County near Somerville, Alabama Tom Dolan, 8/85 Alabama Historical Commission Detail of molded brick cornice Photo number: 4