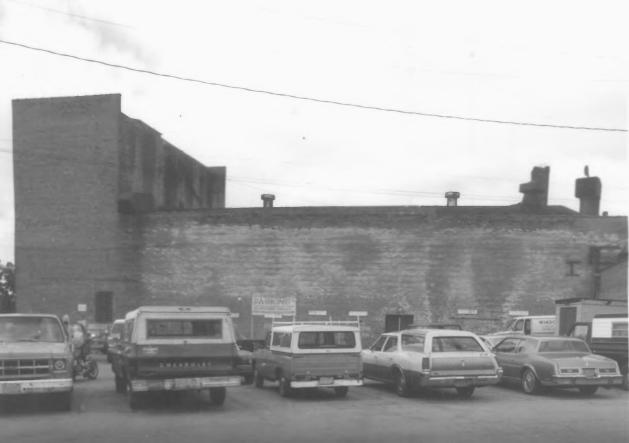

Photo #4 of 7

BRIN BUILDING Menasha, Winnebago County, Wisconsin Photo by Peter James Adams & Assoc., Aug. 1985 Negative at State Historical Society of Wis.

View from Southeast

Photo #5 of 7

BRIN BUILDING Menasha, Winnebago County, Wisconsin Photo by Peter James Adams & Assoc., Aug. 1985 Negative at State Historical Society of Wis. Rear of Theater

Photo #6 of 7