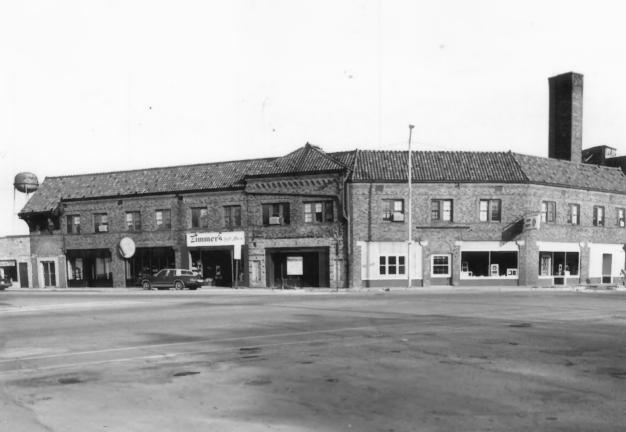

BRIN BUILDING Menasha, Winnebago County, Wisconsin Photo by Peter James Adams & Assoc., Aug. 1985 Negative at State Historical Society of Wis.

View from North Photo #1 of 7

BRIN BUILDING Menasha, Winnebago County, Wisconsin Photo by Peter James Adams & Assoc., Aug. 1985 Negative at State Historical Society of Wis. Detail of Facade