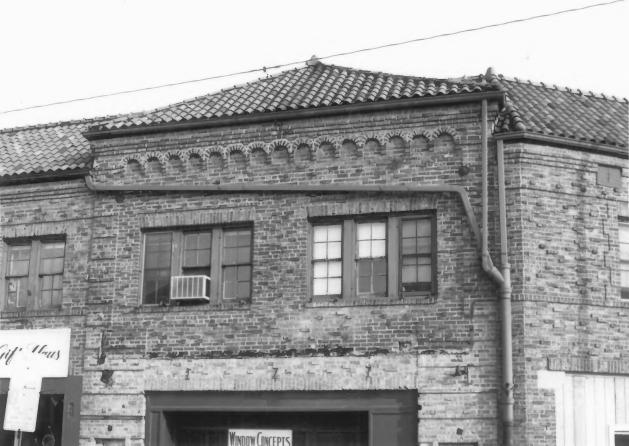

BRIN BUILDING Menasha, Winnebago County, Wisconsin Photo by Peter James Adams & Assoc., Aug. 1985 Negative at State Historical Society of Wis.

View from North Photo #1 of 7

BRIN BUILDING Menasha, Winnebago County, Wisconsin Photo by Peter James Adams & Assoc., Aug. 1985 Negative at State Historical Society of Wis. Detail of Facade