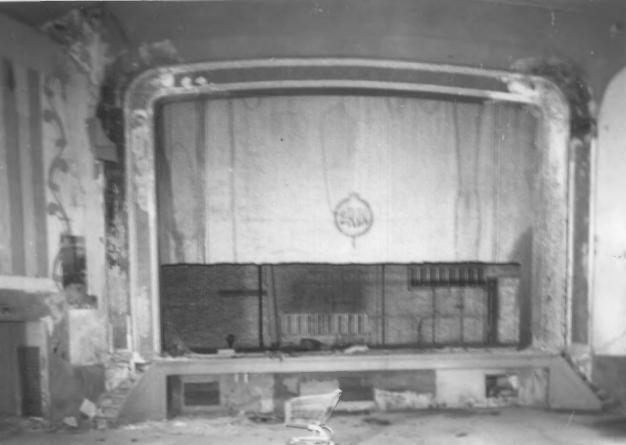

## BRIN BUILDING Menasha, Winnebago County, Wisconsin Photo by Peter James Adams & Assoc., Aug. 1985 Negative at State Historical Society of Wis.

Theater Stage Photo #7 of 7