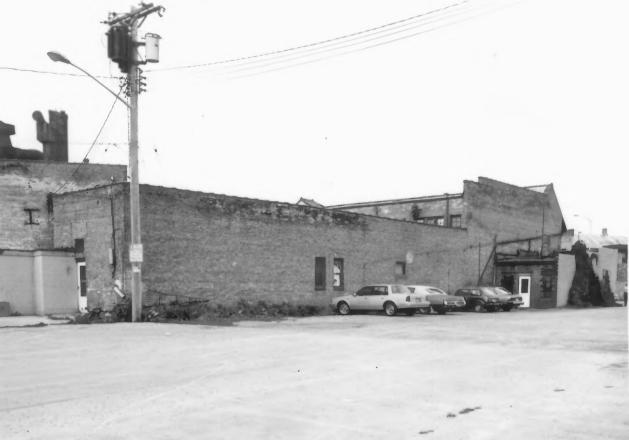

Photo #4 of 7

BRIN BUILDING Menasha, Winnebago County, Wisconsin Photo by Peter James Adams & Assoc., Aug. 1985 Negative at State Historical Society of Wis.

View from Southeast

Photo #5 of 7

BRIN BUILDING Menasha, Winnebago County, Wisconsin Photo by Peter James Adams & Assoc., Aug. 1985 Negative at State Historical Society of Wis. Rear of Theater