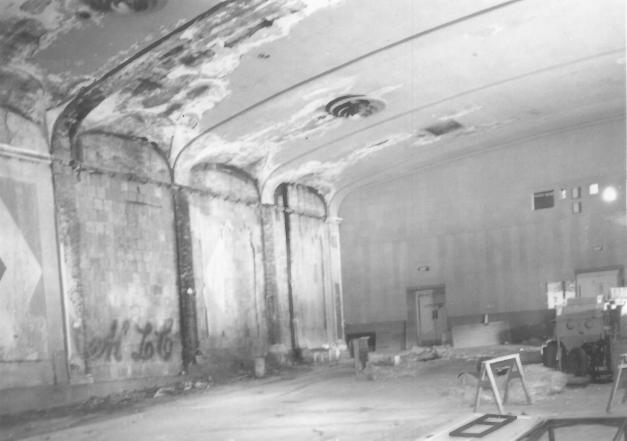

Aug. 1985 Negative at State Historical Society of Wis.

View from North Photo #1 of 7



BRIN BUILDING Menasha, Winnebago County, Wisconsin Photo by Peter James Adams & Assoc., Aug. 1985 Negative at State Historical Society of Wis. Detail of Facade

Photo #2 of 7



BRIN BUILDING Menasha, Winnebago County, Wisconsin Photo by Peter James Adams & Assoc., Aug. 1985 Negative at State Historical Society of Wis. View from South

Photo #3 of 7



BRIN BUILDING Menasha, Winnebago County, Wisconsin Photo by Peter James Adams & Assoc., Aug. 1985 Negative at State Historical Society of Wis. View from East

Photo #4 of 7



BRIN BUILDING Menasha, Winnebago County, Wisconsin Photo by Peter James Adams & Assoc., Aug. 1985 Negative at State Historical Society of Wis.

View from Southeast

Photo #5 of 7



BRIN BUILDING Menasha, Winnebago County, Wisconsin Photo by Peter James Adams & Assoc., Aug. 1985 Negative at State Historical Society of Wis. Rear of Theater

Photo #6 of 7



## BRIN BUILDING Menasha, Winnebago County, Wisconsin Photo by Peter James Adams & Assoc., Aug. 1985 Negative at State Historical Society of Wis.

Theater Stage Photo #7 of 7