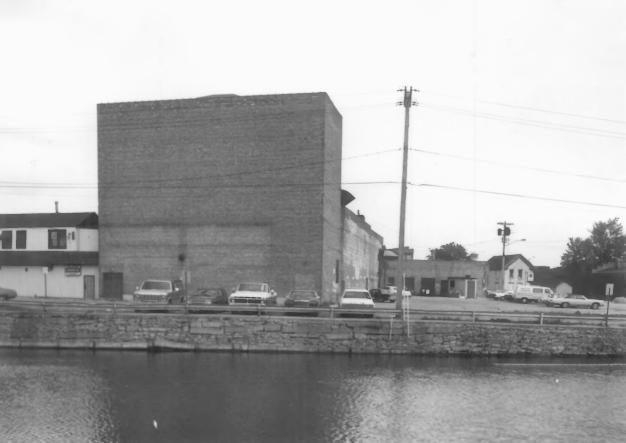

Photo #2 of 7

BRIN BUILDING Menasha, Winnebago County, Wisconsin Photo by Peter James Adams & Assoc., Aug. 1985 Negative at State Historical Society of Wis. View from South

Photo #3 of 7

BRIN BUILDING Menasha, Winnebago County, Wisconsin Photo by Peter James Adams & Assoc., Aug. 1985 Negative at State Historical Society of Wis. View from East