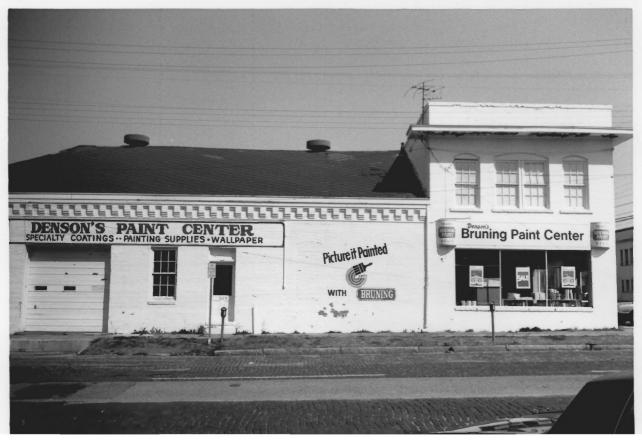

| Lower Commerce Street Historic District<br>Denson's Bruning Paint Center | (Exp.)                  |
|--------------------------------------------------------------------------|-------------------------|
| Montgomery, Alabama, Montgomery County                                   | 1 <b>8</b> 1<br>V = 1 8 |
| Tom Dolan, 3/86<br>Alabama Historical Commission                         | שטער ו                  |
| Looking E.                                                               |                         |
| Photo number: 7                                                          | 986                     |