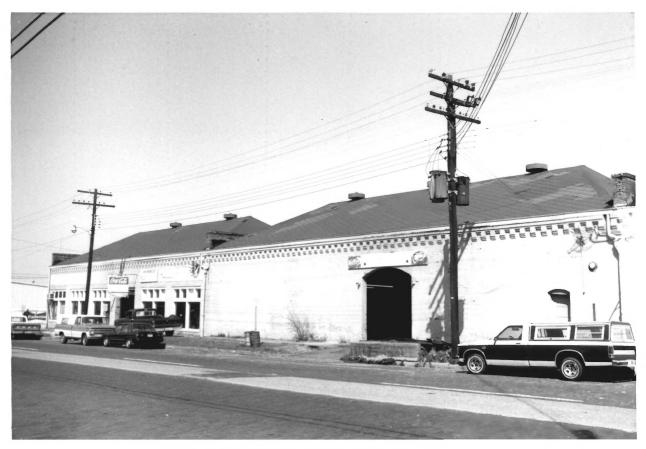

Lower Commerce Street Historic District (Exp.) Baker Bros. Inc. Building Montgomery, Alabama, Montgomery County Tom Dolan, 3/86 Alabama Historical Commission Looking N. Photo number: 5

| Lower Commerce Street Historic District Nichol's Automatic Transmission | (Exp.) |
|-------------------------------------------------------------------------|--------|
| Montgomery, Alabama, Montgomery County                                  |        |
| Tom Dolan, 3/86<br>Alabama Historical Commission                        | טער וו |
| Looking E.                                                              |        |
| Photo number: 6                                                         | 986    |