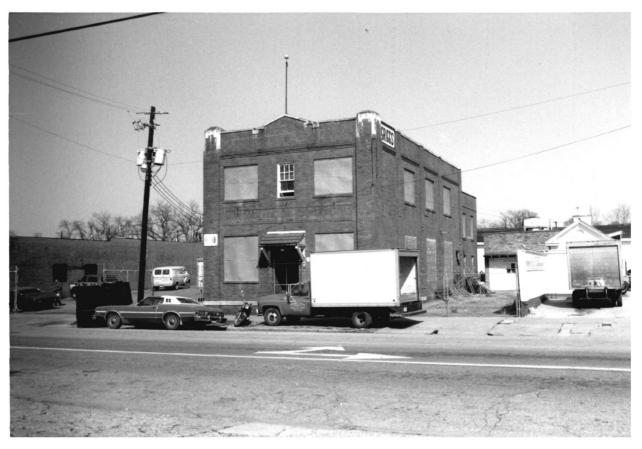

| Lower Commerce Street Historic District<br>Taylor Tractor Company | (Exp.)       |
|-------------------------------------------------------------------|--------------|
| Montgomery, Alabama, Montgomery County                            |              |
| Tom Dolan, 3/86<br>Alabama Historical Commission                  |              |
| Looking N.                                                        |              |
| Photo number: 2                                                   | 1980<br>1980 |