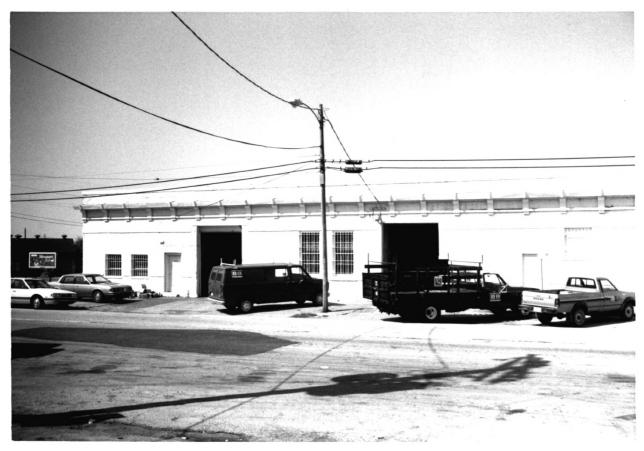

| Lower Commerce Street Historic District<br>Taylor Tractor Company | (Exp.)       |
|-------------------------------------------------------------------|--------------|
| Montgomery, Alabama, Montgomery County                            |              |
| Tom Dolan, 3/86<br>Alabama Historical Commission                  |              |
| Looking N.                                                        |              |
| Photo number: 2                                                   | 1980<br>1980 |