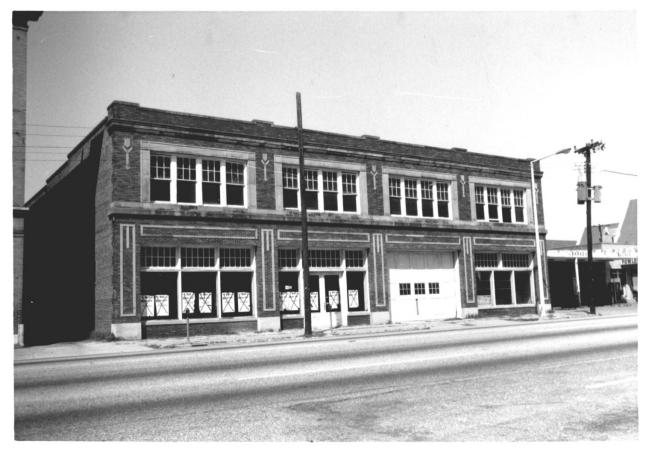

| Lower Commerce Street Historic District<br>Taylor Tractor Company | (Exp.)       |
|-------------------------------------------------------------------|--------------|
| Montgomery, Alabama, Montgomery County                            |              |
| Tom Dolan, 3/86<br>Alabama Historical Commission                  |              |
| Looking N.                                                        |              |
| Photo number: 2                                                   | 1980<br>1980 |