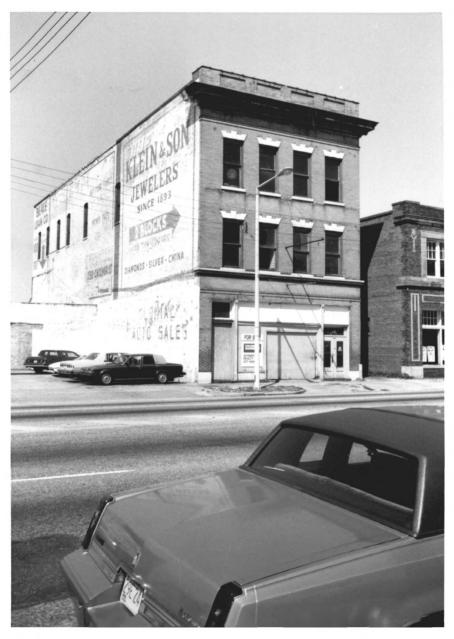

| Lower Commerce Street Historic District (Ex<br>215 N. Perry Street | (.q  |
|--------------------------------------------------------------------|------|
| Montgomery, Alabama, Montgomery County                             |      |
| Tom Dolan, 3/86<br>Alabama Historical Commission                   |      |
| Looking E.                                                         | _    |
| Photo number: 4                                                    | 1986 |