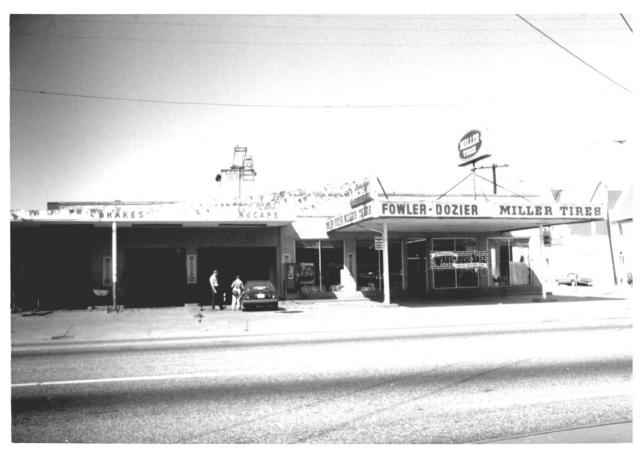

| Lower Commerce Street Historic District (Exp<br>Fowler-Dozier Tire Co.<br>Montgomery, Alabama, Montgomery County | ·.)             |
|------------------------------------------------------------------------------------------------------------------|-----------------|
|                                                                                                                  |                 |
| Tom Dolan, 3/86<br>Alabama Historical Commission                                                                 | JUL             |
| Looking N.                                                                                                       |                 |
|                                                                                                                  | -               |
| Photo number: 3                                                                                                  | terner patients |
|                                                                                                                  | 986             |