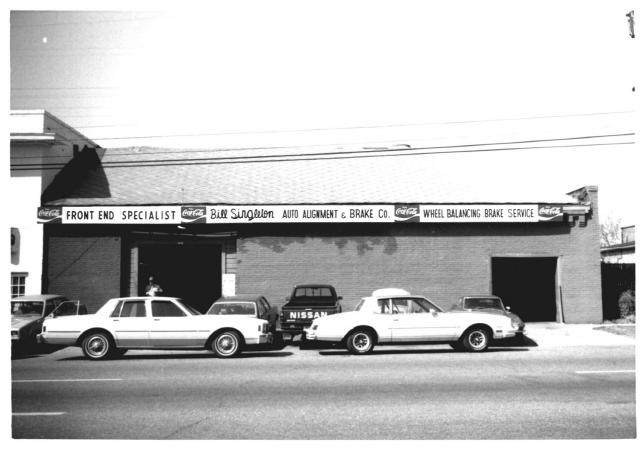

Lower Commerce Street Historic District (Exp.) Coca-Cola Bottling Co. II Montgomery, Alabama, Montgomery County Tom Dolan, 3/86 Alabama Historical Commission Looking S.E. 986 Photo number: 9

Lower Commerce Street Historic District (Exp.) Bill Singleton Auto Alignment Montgomery, Alabama, Montgomery County Tom Dolan, 3/86 Alabama Historical Commission Looking N. Photo number: