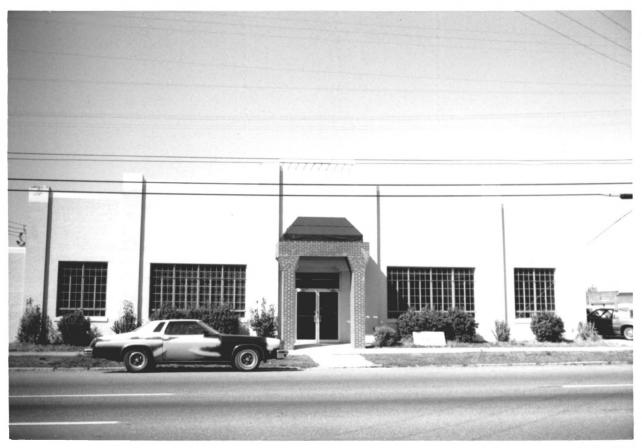

| Lower Commerce Street Historic District (Ex<br>215 N. Perry Street | (.q  |
|--------------------------------------------------------------------|------|
| Montgomery, Alabama, Montgomery County                             |      |
| Tom Dolan, 3/86<br>Alabama Historical Commission                   |      |
| Looking E.                                                         | _    |
| Photo number: 4                                                    | 1986 |