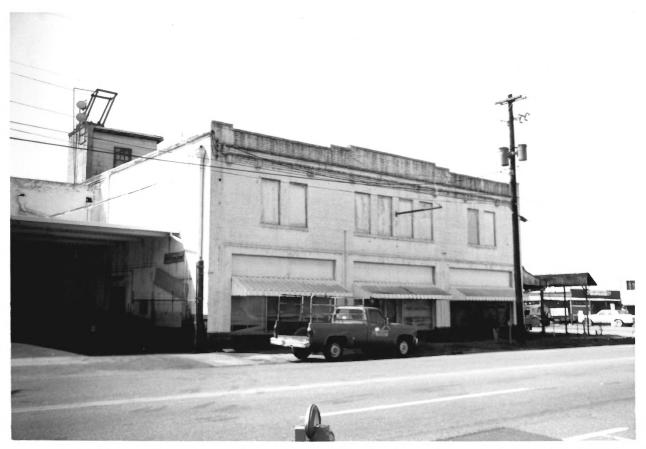

| Lower Commerce Street Historic District<br>Denson's Bruning Paint Center | (Exp.)                  |
|--------------------------------------------------------------------------|-------------------------|
| Montgomery, Alabama, Montgomery County                                   | 1 <b>8</b> 1<br>V = 1 8 |
| Tom Dolan, 3/86<br>Alabama Historical Commission                         | שטער ו                  |
| Looking E.                                                               |                         |
| Photo number: 7                                                          | 986                     |