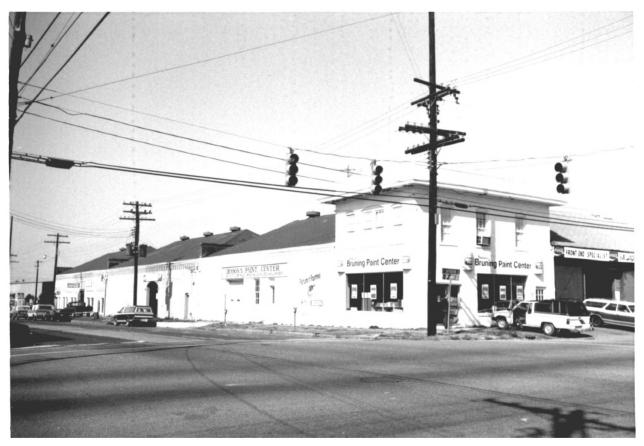

| Lower Commerce Street Historic District<br>Denson's Bruning Paint Center | (Exp.)                  |
|--------------------------------------------------------------------------|-------------------------|
| Montgomery, Alabama, Montgomery County                                   | 1 <b>8</b> 1<br>V = 1 8 |
| Tom Dolan, 3/86<br>Alabama Historical Commission                         | שטער ו                  |
| Looking E.                                                               |                         |
| Photo number: 7                                                          | 986                     |