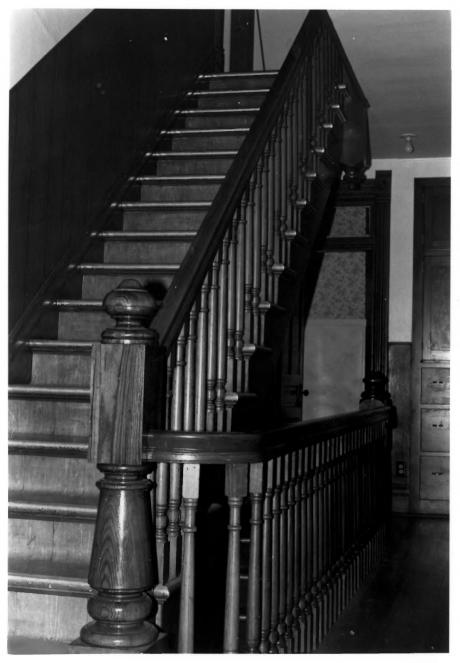

Starr Manor Garfield County, Colorado Photographer: George H. Lloyd Negotives: 901 Palmer Ave. Glenwood Springs Date of photo: April 1985 Photo 3 View looking East

Starr Manor Garfield County, Colorado Photographer: George H. Lloyd Negatives: 901 Palmer Ave. Glenwood Springs Date of photo: April 1985 Photo 4 View of interior (one of three staircases)