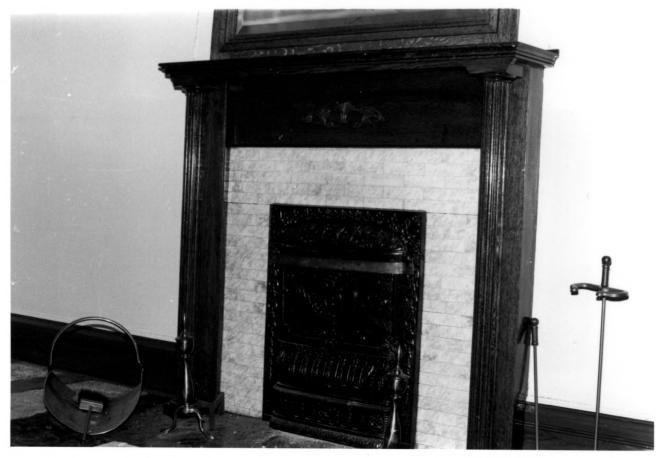

Starr Manor Garfield County, Colorado Photographer: George H. Lloyd Date of photo: April 1985 Negatives: 901 Palmer Ave. Glerwood Springs Photo 5 View of interior Fireplace in parlor

Starr Manor Garfield County, Colorado Photographer: George H. Lloyd Date of Photo: April 1985 Negatives: 901 Palmer Ave., Glerwood Springs Photo 6 View of interior Fireplace in bedroom