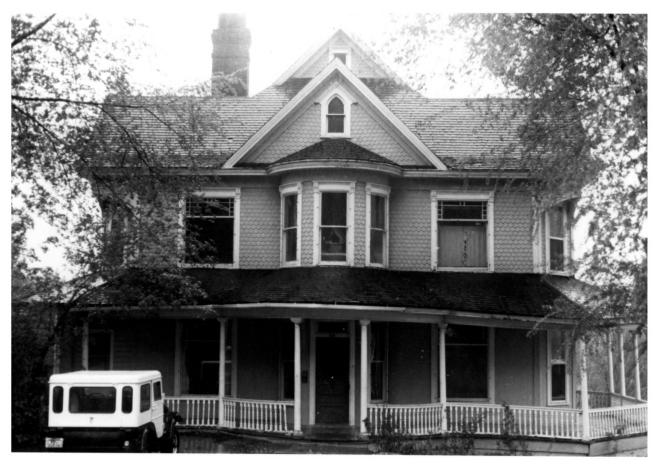

Starr Manor Garfield County, Colorado Photographer: George H. Lloyd Date of Photo: April, 1985 Negatives: 901 Palmer Ave. Glenwood Springs Photo 1 View looking West

Starr Manor Garfield County, Colorado Photographer: George H. Lloyd Negatives: 901 Palmer Ave. Glenwood Springs Date of photo: April 1985 Photo 2 View looking South