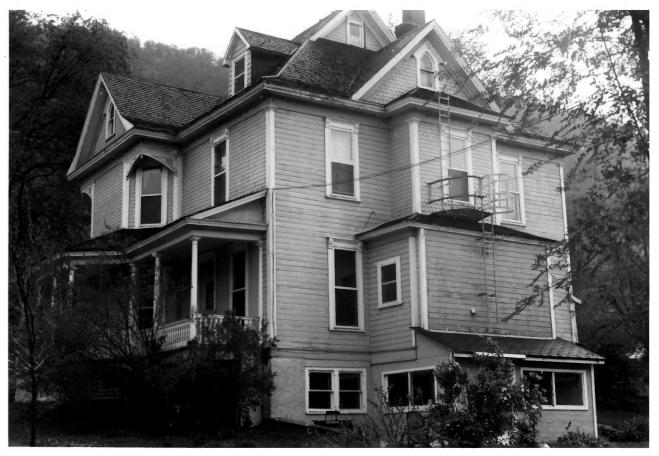

Starr Manor Garfield County, Colorado Photographer: George H. Lloyd Negotives: 901 Palmer Ave. Glenwood Springs Date of photo: April 1985 Photo 3 View looking East

Starr Manor Garfield County, Colorado Photographer: George H. Lloyd Negatives: 901 Palmer Ave. Glenwood Springs Date of photo: April 1985 Photo 4 View of interior (one of three staircases)