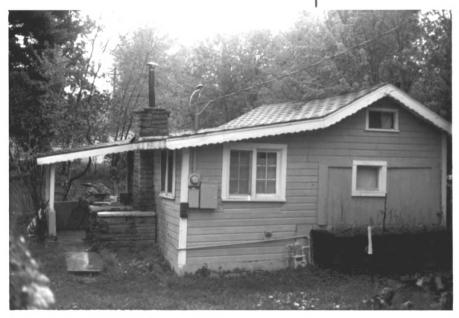

Starr Manor Garfield County, Colorado Photographer: Elaine Lloyd Date of Photo: April, 1986 Negatives: Possession of owner
901 Palmer Ave. Glenwood Springs

Photo 7
Carriage House, looking west