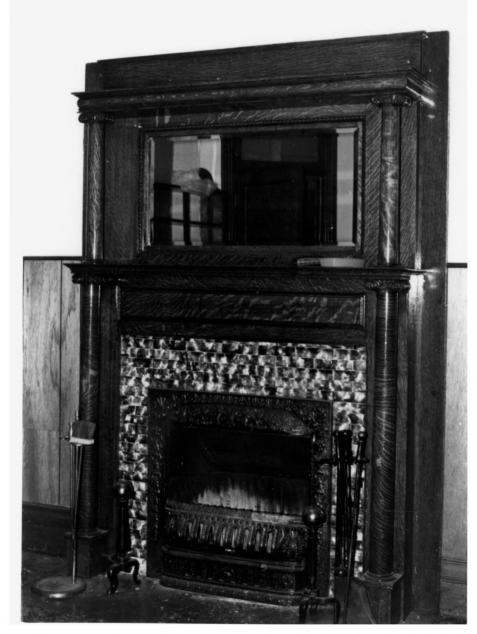

Starr Manor Garfield County, Colorado Photographer: George H. Lloyd Date of photo: April 1985 Negatives: 901 Palmer Ave. Glerwood Springs Photo 5 View of interior Fireplace in parlor

Starr Manor Garfield County, Colorado Photographer: George H. Lloyd Date of Photo: April 1985 Negatives: 901 Palmer Ave., Glerwood Springs Photo 6 View of interior Fireplace in bedroom