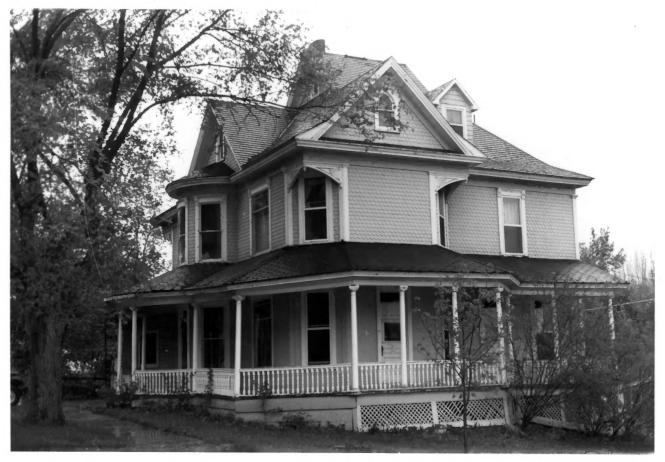

Starr Manor Garfield County, Colorado Photographer: George H. Lloyd Date of Photo: April, 1985 Negatives: 901 Palmer Ave. Glenwood Springs Photo 1 View looking West

Starr Manor Garfield County, Colorado Photographer: George H. Lloyd Negatives: 901 Palmer Ave. Glenwood Springs Date of photo: April 1985 Photo 2 View looking South