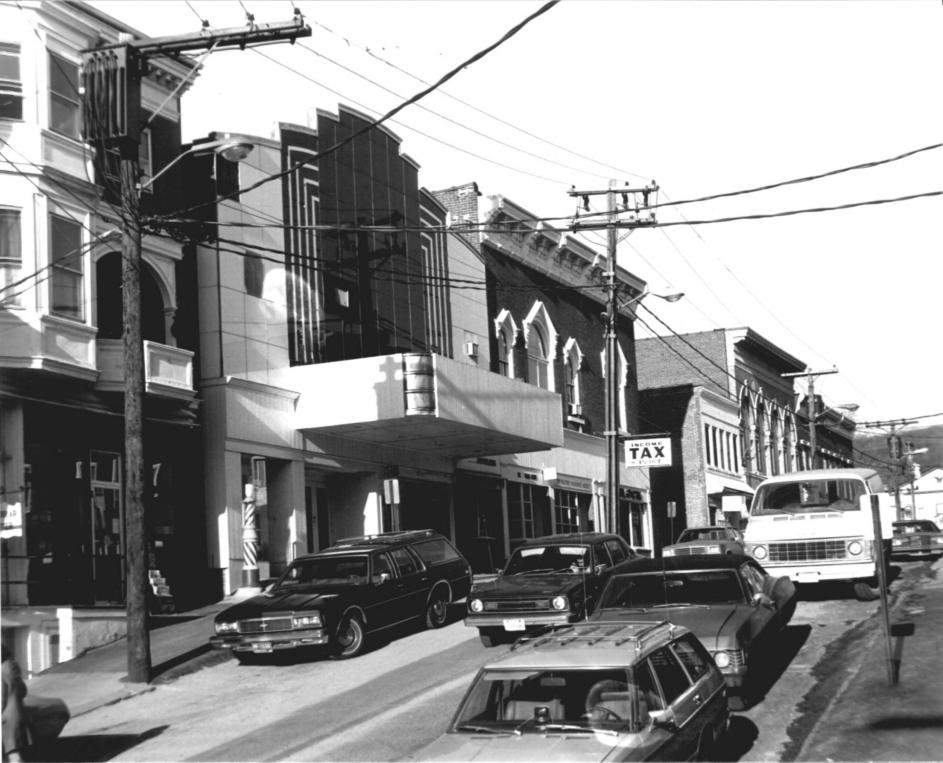

12. NEW MILFORD CENTER HISTORIC DISTRICT New Milford CT Photo: Alison Gilchrist, 1982 Neg: CT Historical Commission View of north side of Bank St., with theater (46 Bank St.)

13. NEW MILFORD CENTER HISTORIC DISTRICT New Milford CT Photo: Alison Gilchrist, 1985 Neg: CT Historical Commission View southeast of Bandstand, the Green, and lower Main Street (#s 6, 4, & 2)