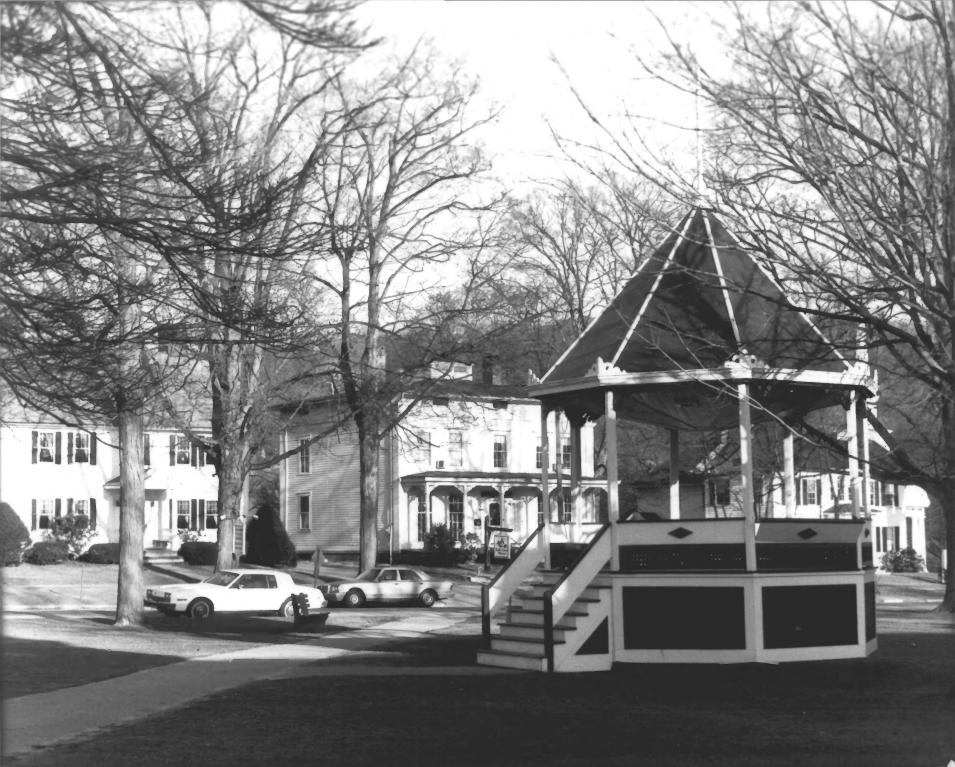

12. NEW MILFORD CENTER HISTORIC DISTRICT New Milford CT Photo: Alison Gilchrist, 1982 Neg: CT Historical Commission View of north side of Bank St., with theater (46 Bank St.)

13. NEW MILFORD CENTER HISTORIC DISTRICT New Milford CT Photo: Alison Gilchrist, 1985 Neg: CT Historical Commission View southeast of Bandstand, the Green, and lower Main Street (#s 6, 4, & 2)