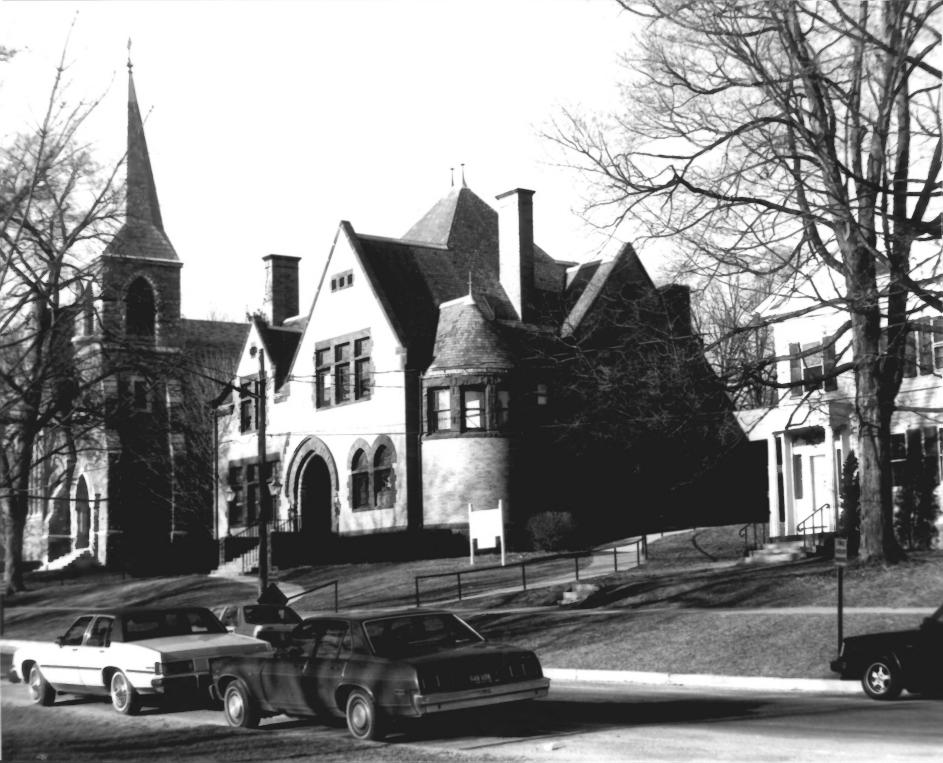

1. NEW MILFORD CENTER HISTORIC DISTRICT New Milford CT Photo: Alison Gilchrist. 1985 Neg: CT Historical Commission View southeast from green toward Congregational Church, 34 & 32 Main St. St. John's Episcopal Church, and Library