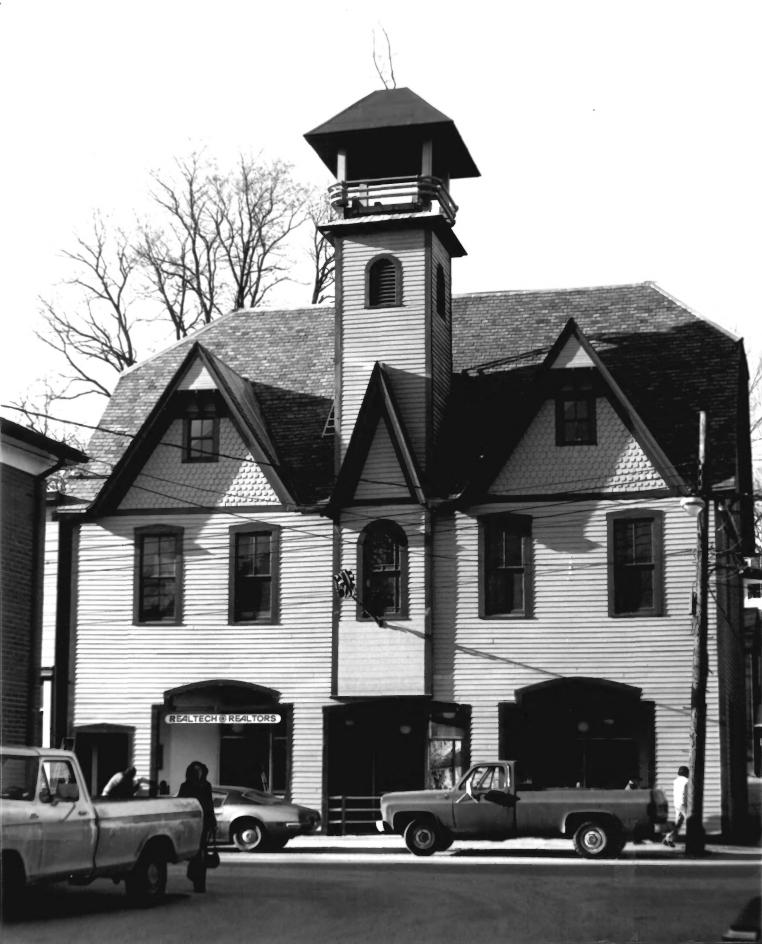

8. NEW MILFORD CENTER HISTORIC DISTRICT New Milford CT Photo: Alison Gilchrist, 1985 Neg: CT Historical Commission New Milford Public Library (24 Main St.)

9. NEW MILFORD CENTER HISTORIC DISTRICT New Milford CT Photo: Alison Gilchrist, 1985 Neg: CT Historical Commission Water Witch Hose Firehouse (formerly) (19 Church St.)