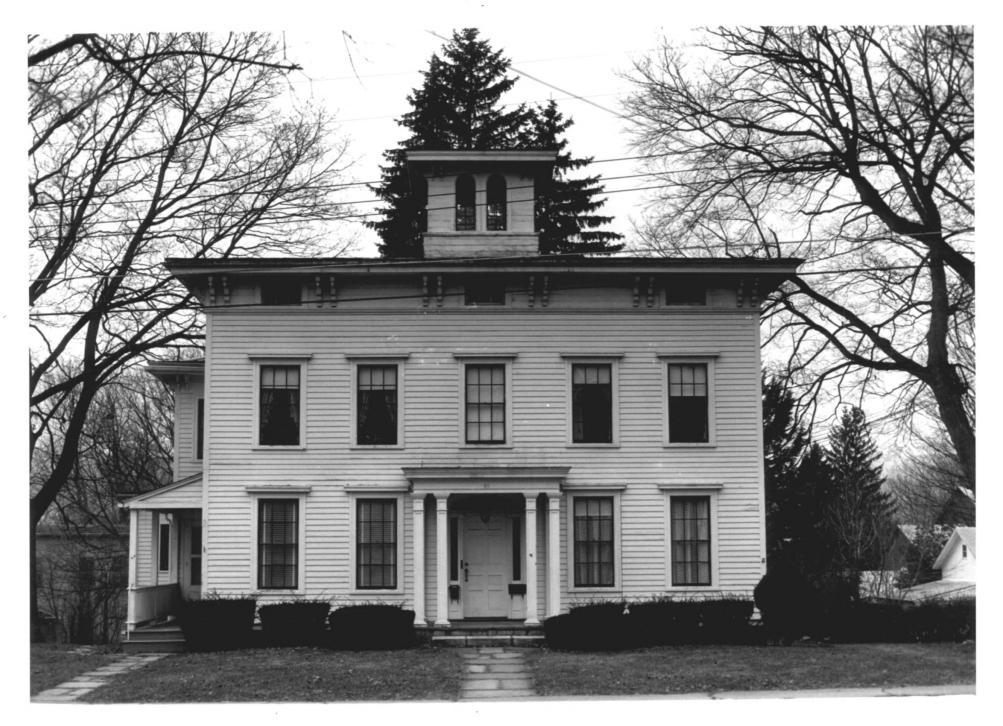

## 4. NEW MILFORD CENTER HISTORIC DISTRICT New Milford CT Photo: Alison Gilchrist, 1985 Neg: CT Historical Commission Dr. George Taylor house (46 Main St.)

5. NEW MILFORD CENTER HISTORIC DISTRICT New Milford CT Photo: Alison Gilchrist, 1982 Neg: CT Historical Commission View east of former Episcopal Church and north side of Church St.