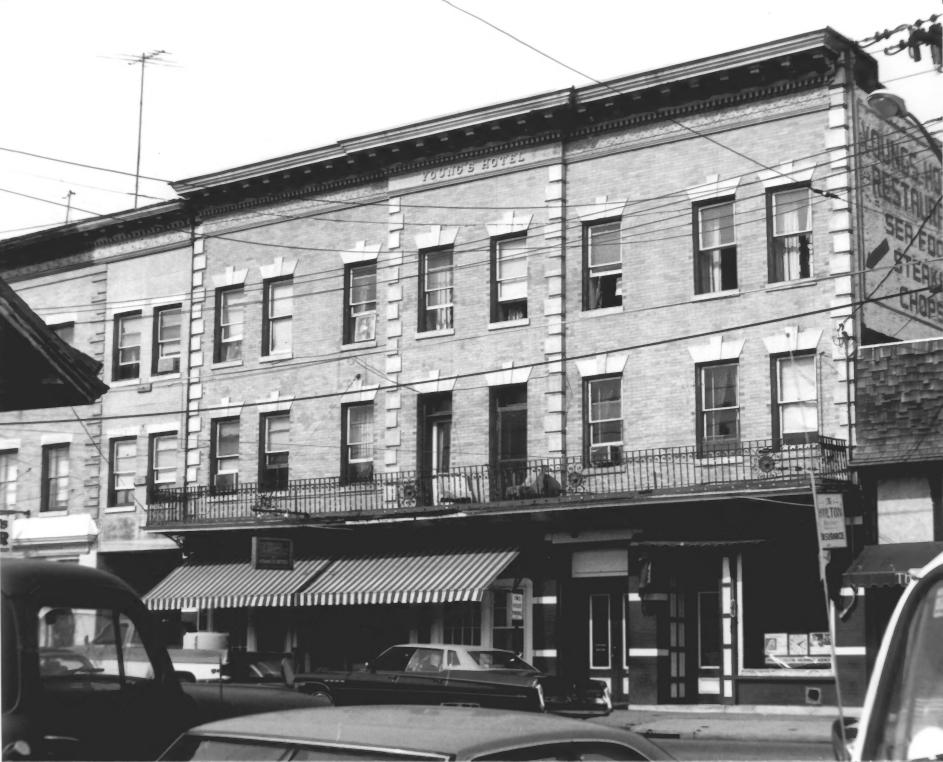

10. NEW MILFORD CENTER HISTORIC DISTRICT New Milford CT Photo: Alison Gilchrist, 1982 Neg: CT Historical Commission View east from Bank St. toward Church St.

11, NEW MILFORD CENTER HISTORIC DISTRICT New Milford CT Photo: Alison Gilchrist, 1979 / Neg: CT Historical Commission Young's Hotel (10 Railroad St.)