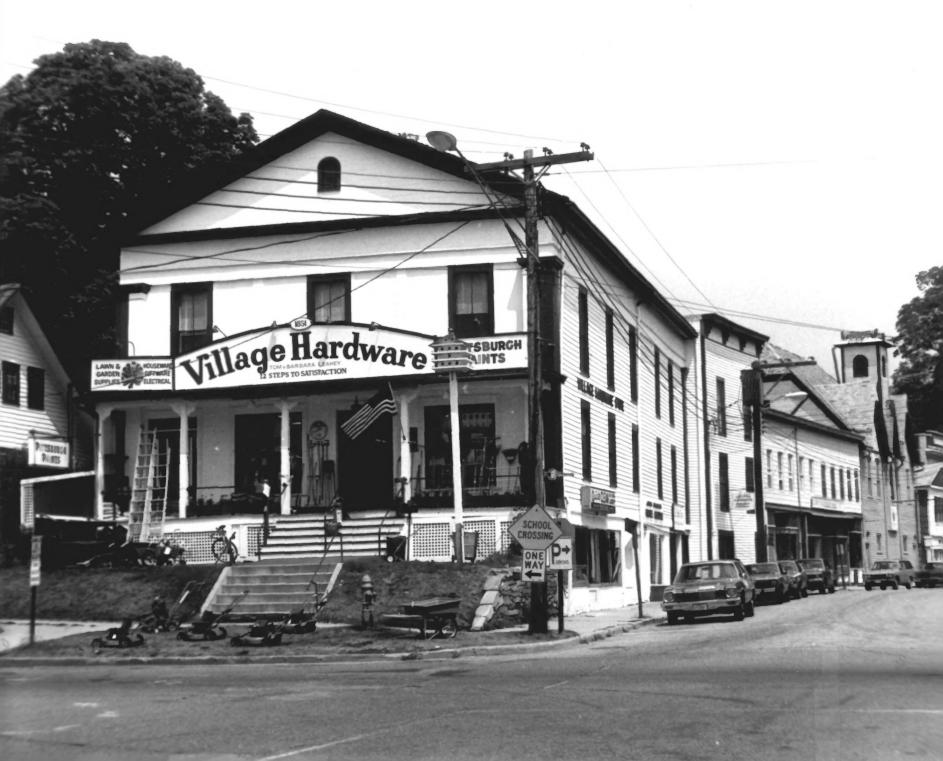

10. NEW MILFORD CENTER HISTORIC DISTRICT New Milford CT Photo: Alison Gilchrist, 1982 Neg: CT Historical Commission View east from Bank St. toward Church St.

11, NEW MILFORD CENTER HISTORIC DISTRICT New Milford CT Photo: Alison Gilchrist, 1979 / Neg: CT Historical Commission Young's Hotel (10 Railroad St.)

12. NEW MILFORD CENTER HISTORIC DISTRICT New Milford CT Photo: Alison Gilchrist, 1982 Neg: CT Historical Commission View of north side of Bank St., with theater (46 Bank St.)

13. NEW MILFORD CENTER HISTORIC DISTRICT New Milford CT Photo: Alison Gilchrist, 1985 Neg: CT Historical Commission View southeast of Bandstand, the Green, and lower Main Street (#s 6, 4, & 2)