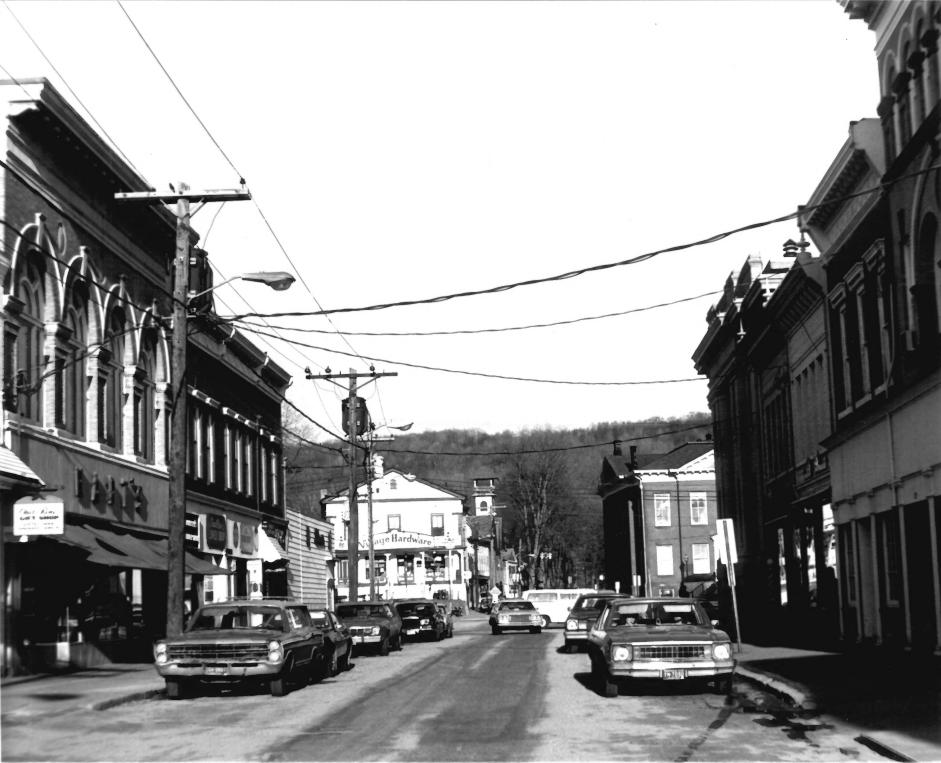

10. NEW MILFORD CENTER HISTORIC DISTRICT New Milford CT Photo: Alison Gilchrist, 1982 Neg: CT Historical Commission View east from Bank St. toward Church St.

11, NEW MILFORD CENTER HISTORIC DISTRICT New Milford CT Photo: Alison Gilchrist, 1979 / Neg: CT Historical Commission Young's Hotel (10 Railroad St.)