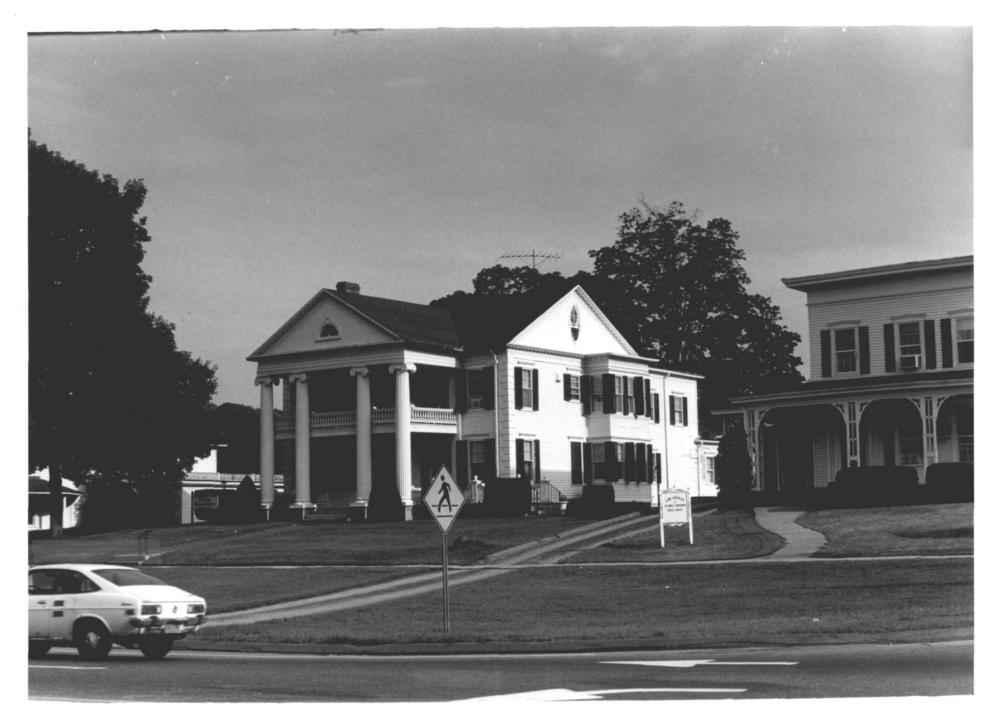

## 4. NEW MILFORD CENTER HISTORIC DISTRICT New Milford CT Photo: Alison Gilchrist, 1985 Neg: CT Historical Commission Dr. George Taylor house (46 Main St.)

5. NEW MILFORD CENTER HISTORIC DISTRICT New Milford CT Photo: Alison Gilchrist, 1982 Neg: CT Historical Commission View east of former Episcopal Church and north side of Church St.