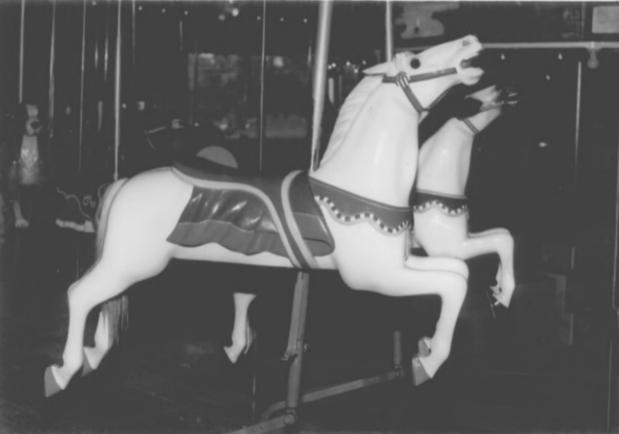

Herschel-Spillman 2-Row Portable Menagerie Carousel North Park Story City, Story County, Iowa Photo No. 1 Date: August 1985

Date: August 1985 View: White horse pair. By: Pete Tekippe

Herschel-Spillman 2-Row Portable Menagerie Carousel North Park Story City, Story County, Iowa Photo No. 2 Date: August 1985 View: Chicken pair. By: Pete Tekippe