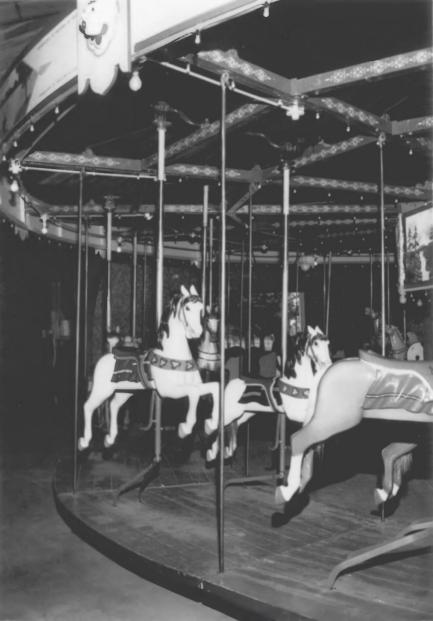

Herschel-Spillman 2-Row Portable Menagerie Carousel North Park Story City, Story County, Iowa Photo No. 1 Date: August 1985

Date: August 1985 View: White horse pair. By: Pete Tekippe

Herschel-Spillman 2-Row Portable Menagerie Carousel North Park Story City, Story County, Iowa Photo No. 2 Date: August 1985 View: Chicken pair. By: Pete Tekippe