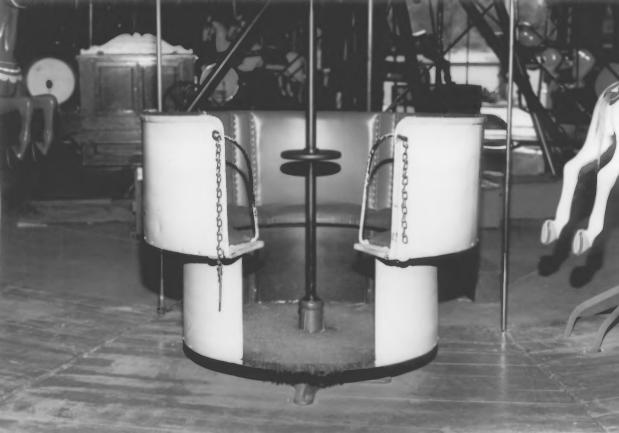

View: Canvas mural. By: Pete Tekippe

Herschel-Spillman 2-Row Portable Menagerie Carousel North Park Story City, Story County, Iowa Photo No. 5 Date: August 1985

View: Whirling tub.
By: Pete Tekippe

Herschel-Spillman 2-Row Portable Menagerie Carousel North Park Story City, Story County, Iowa Photo No. 6 Date: August 1985 View: Upper superstructure.