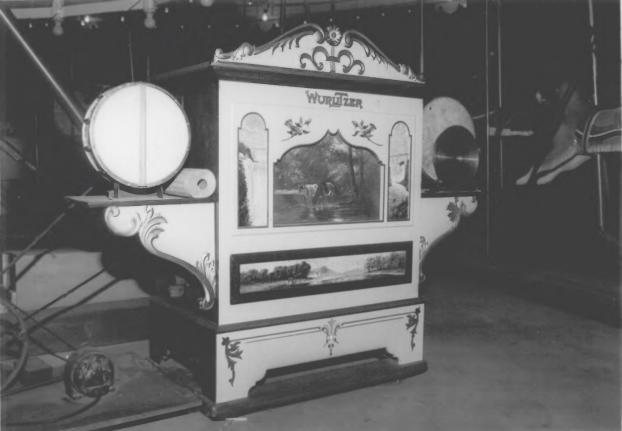

Herschel-Spillman 2-Row Portable Menagerie Carousel North Park Story City, Story County, lowa Photo No. 12 Date: August 1985 View: Wurlitzer band organ. By: Pete Tekippe

Herschel-Spillman Two-Row Portable Menagerie Carousel North Park Story City, Story County, Iowa Photo No. 13 By: Pete Tepikke Date: August 1985