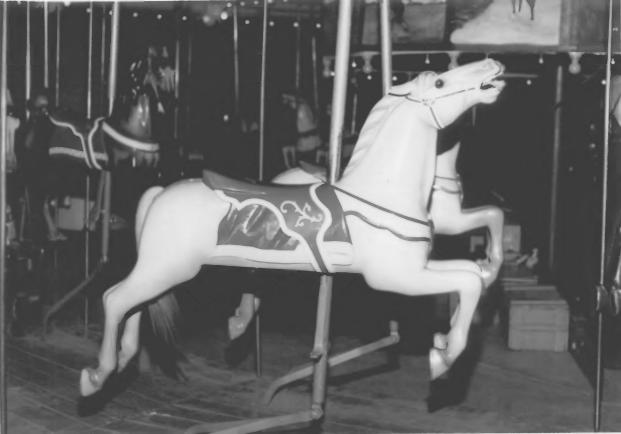

Herschel-Spillman 2-Row Portable Menagerie Carousel North Park Story City, Story County, Iowa Photo No. 3 Date: August 1985

Date: August 1985 View: Second white horse pair. By: Pete Tekippe

Herschel-Spillman 2-Row Portable Menagerie Carousel North Park Story City, Story County, Iowa Photo No. 4 Date: August 1985