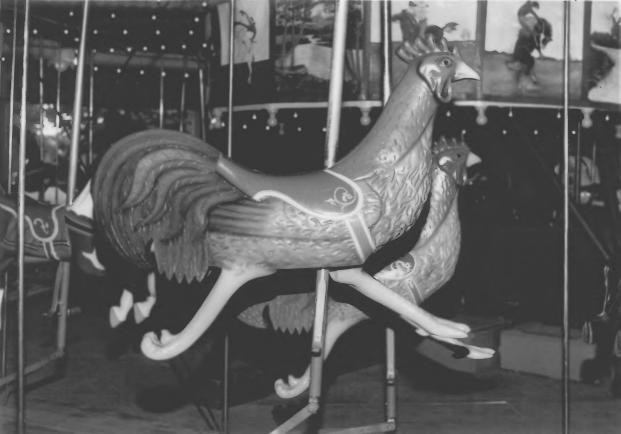

Herschel-Spillman 2-Row Portable Menagerie Carousel North Park Story City, Story County, Iowa Photo No. 1 Date: August 1985

Date: August 1985 View: White horse pair. By: Pete Tekippe

Herschel-Spillman 2-Row Portable Menagerie Carousel North Park Story City, Story County, Iowa Photo No. 2 Date: August 1985 View: Chicken pair. By: Pete Tekippe