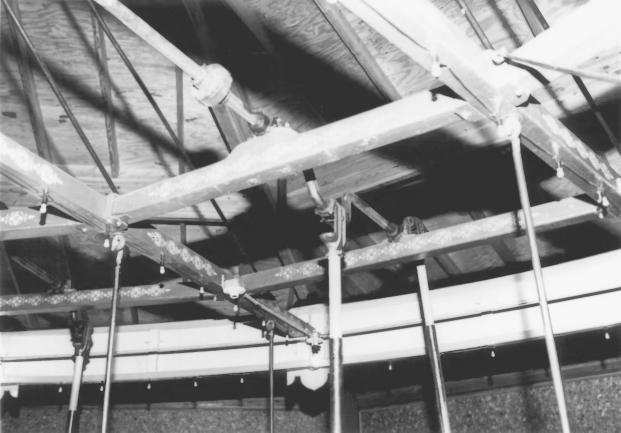

By: Pete Tekippe

Herschel-Spillman 2-Row Portable Menagerie Carousel North Park Story City, Story County, Iowa Photo No. 7 Date: August 1985 View: Horizontal driveshafts, pillow blocks.

By: Pete Tekippe