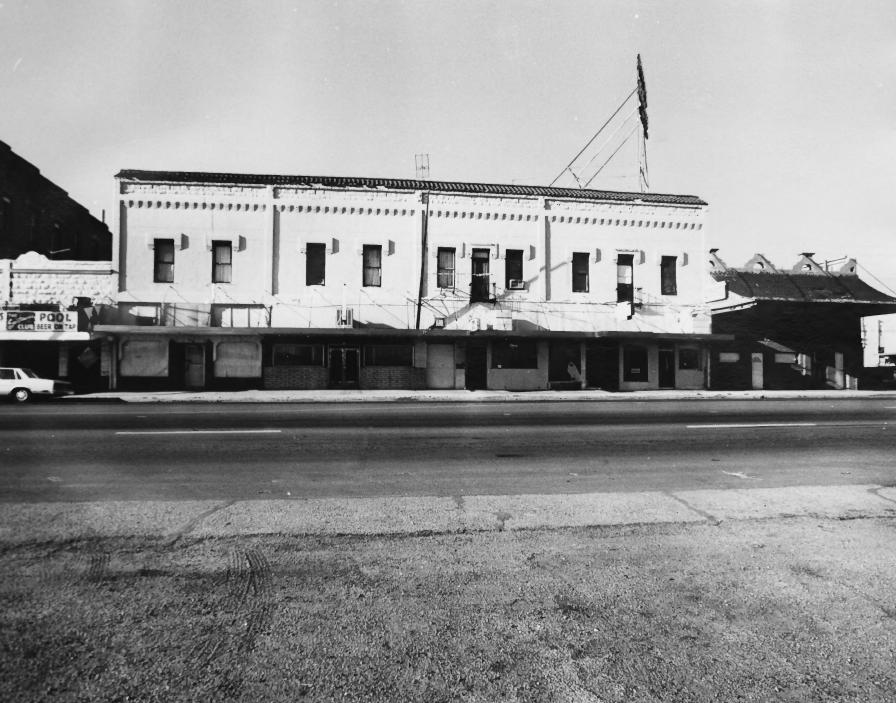

### Hotel Beale, Lovin Building, Hotel Brunswick ( Left to right) Kingman Az Kingman Commericial District Gail Gallagher 3/26/86

City Planning & Zoning
Facing North
Photo 24

7-13 Archeological Site Former Lovin & Withers Store Kingman Commercial Historic District Northwest corner 4th and Andy Devine Avenue photographer unknown c.1910 Negative at Mohave County Historical Society Looking Northwest Courtesy Mohave County Historical Society