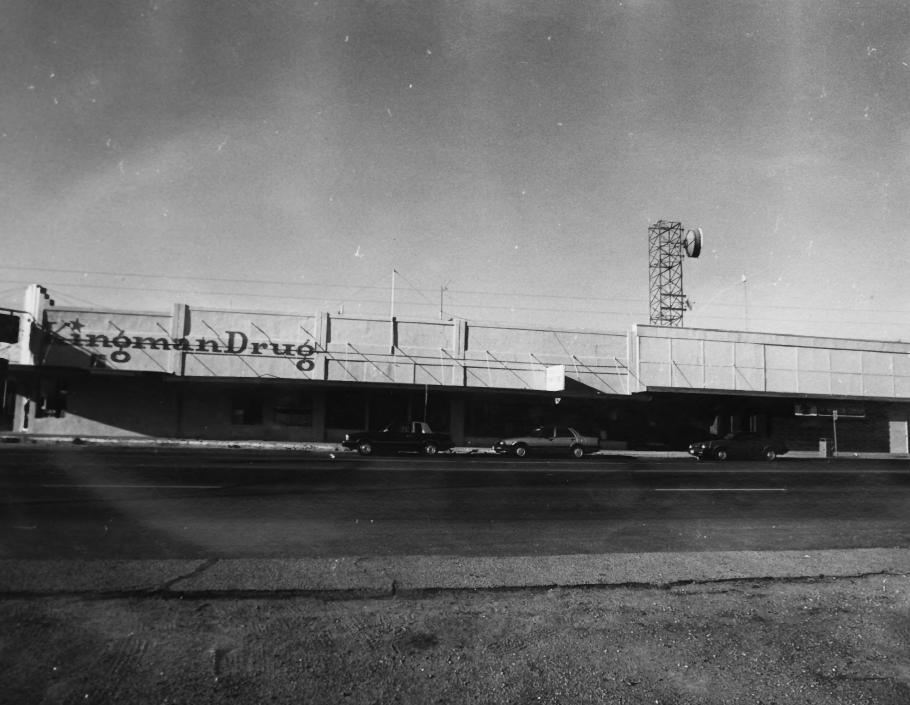

### Hotel Beale, Lovin Building, Hotel Brunswick ( Left to right) Kingman Az Kingman Commericial District Gail Gallagher 3/26/86

City Planning & Zoning
Facing North
Photo 24

7-13 Archeological Site Former Lovin & Withers Store Kingman Commercial Historic District Northwest corner 4th and Andy Devine Avenue photographer unknown c.1910 Negative at Mohave County Historical Society Looking Northwest Courtesy Mohave County Historical Society