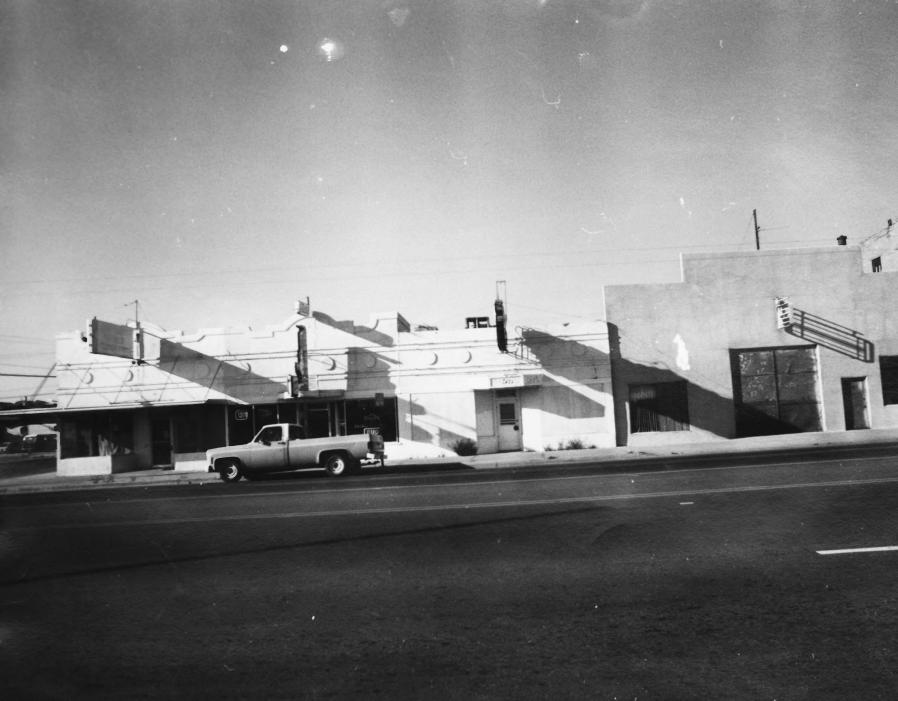

John Mulligan Building & Old Trails Garage Kingman , Az 301-308:Andy Devine Avenue Kingman Commercial Historic Gail Gallagher 3/26/86 City Planning & Zoning Facing North

Photo 10

John Mulligan Building, Old Trails Garage, Arizona Store: Building, Hotel Brunswick, Loving Building, Hotel Beale Ed Thompson"s Saloon ( Left to Right) Kingman, Az 301 to 323 Andy Devine Kingman Commercial District Gail Gallagher 3/26/86 City Planning & Zoning Photo 11 Facing East by Northeast