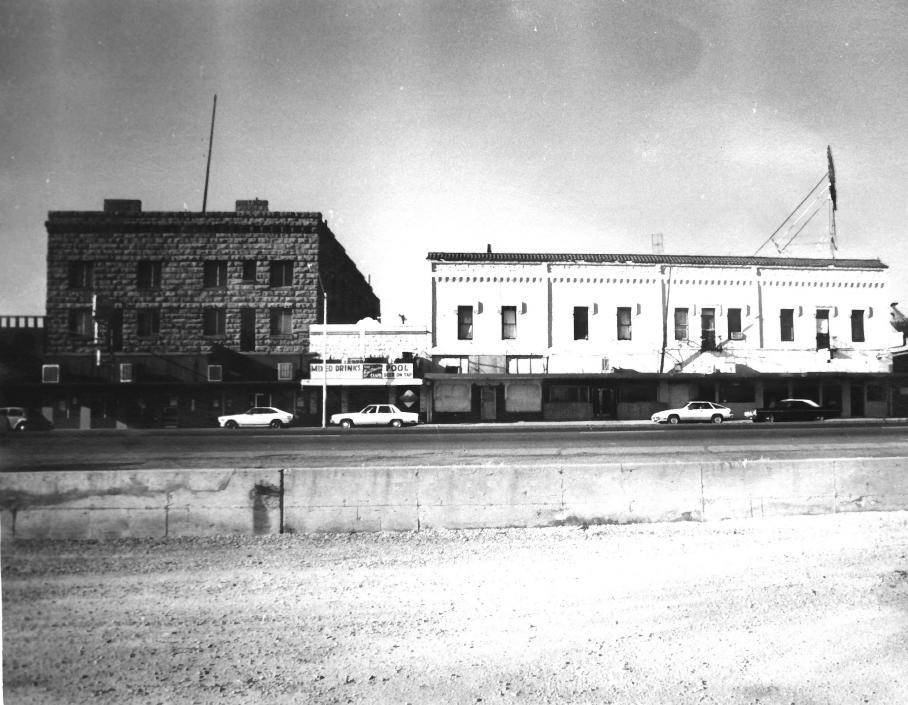

### Hotel Beale, Lovin Building, Hotel Brunswick ( Left to right) Kingman Az Kingman Commericial District Gail Gallagher 3/26/86

City Planning & Zoning
Facing North
Photo 24

7-13 Archeological Site Former Lovin & Withers Store Kingman Commercial Historic District Northwest corner 4th and Andy Devine Avenue photographer unknown c.1910 Negative at Mohave County Historical Society Looking Northwest Courtesy Mohave County Historical Society