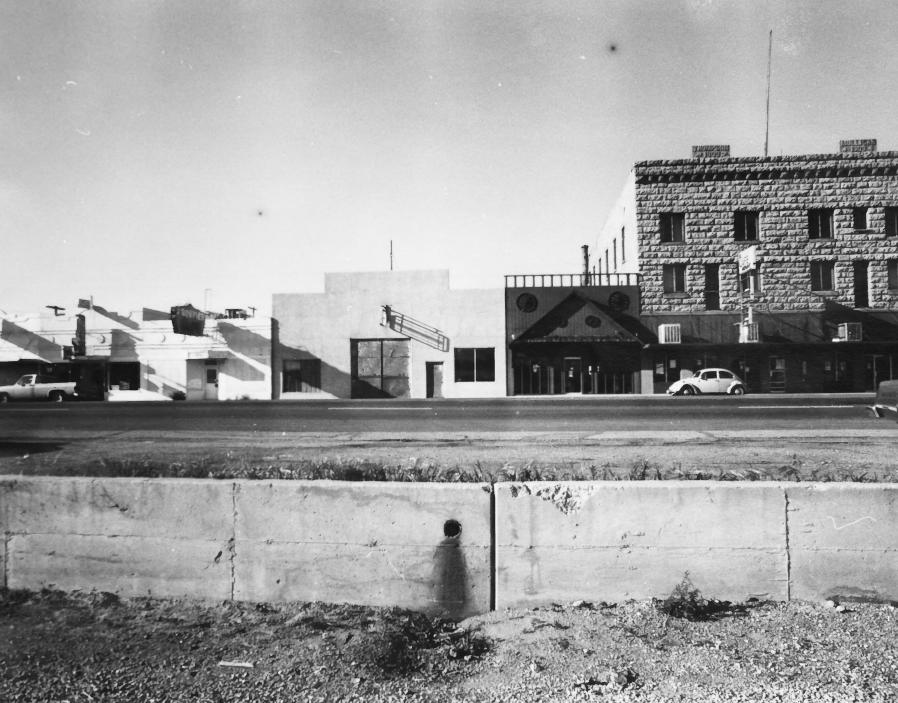

Photo 6

John Mulligan Building, Old Trails Garage, Arizona Stores Co. Bldg., Hotel Brunswick Kingman, Az Kingman Commercial Historic District

Gail Gallagher 3/26/86 City Planning & Zoning

Facing North

Photo 9

John Mulligan Building & Old Trails Garage Kingman , Az 301-308:Andy Devine Avenue Kingman Commercial Historic Gail Gallagher 3/26/86 City Planning & Zoning Facing North

Photo 10

John Mulligan Building, Old Trails Garage, Arizona Store: Building, Hotel Brunswick, Loving Building, Hotel Beale Ed Thompson"s Saloon ( Left to Right) Kingman, Az 301 to 323 Andy Devine Kingman Commercial District Gail Gallagher 3/26/86 City Planning & Zoning Photo 11 Facing East by Northeast