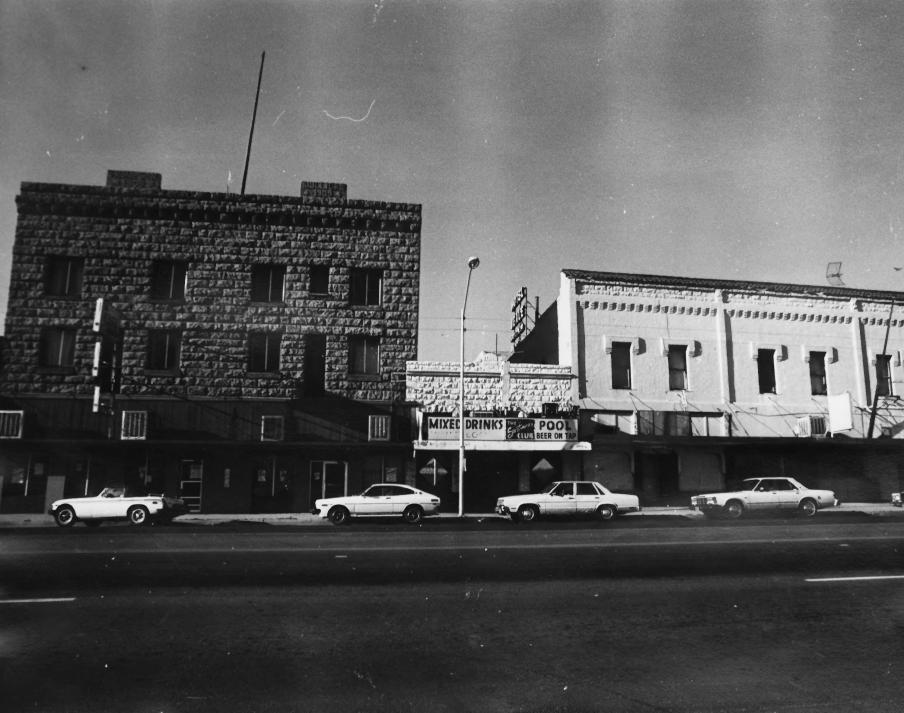

### Hotel Beale, Lovin Building, Hotel Brunswick ( Left to right) Kingman Az Kingman Commericial District Gail Gallagher 3/26/86

City Planning & Zoning
Facing North
Photo 24

7-13 Archeological Site Former Lovin & Withers Store Kingman Commercial Historic District Northwest corner 4th and Andy Devine Avenue photographer unknown c.1910 Negative at Mohave County Historical Society Looking Northwest Courtesy Mohave County Historical Society