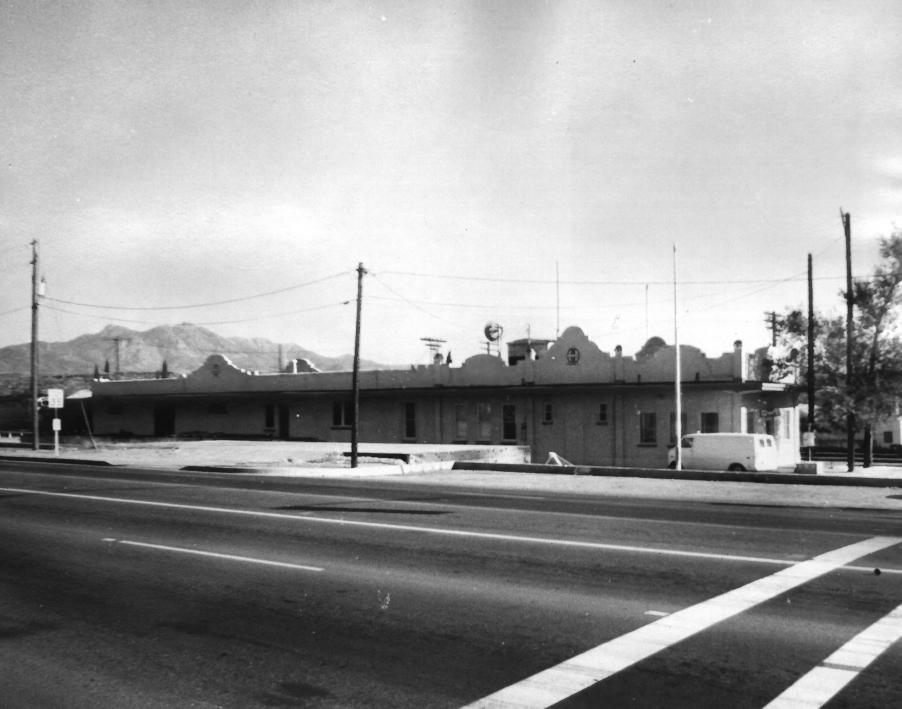

A.T.&S.F. Railroad Depot Kingman Commercial Dist. Southside Andy Devine between 4th &5th Street Kingman, Arizona Gail Gallagher 3/26/86 City Planning &Zoning (Negative Location) Facing South Photo 4

Archeological Site, Ed Thompsons Saloon, Beale Hotel, Lovin Euilding, & Hotel Brunswick, Arizona Stores Company Building, & Old Trails Garage (Right to Left) Kingman Commercial District Andy Devine Avenue Gail Gallagher 3/26/86 City Planning & Zoning Negative Location Facing Northwest Photo 5