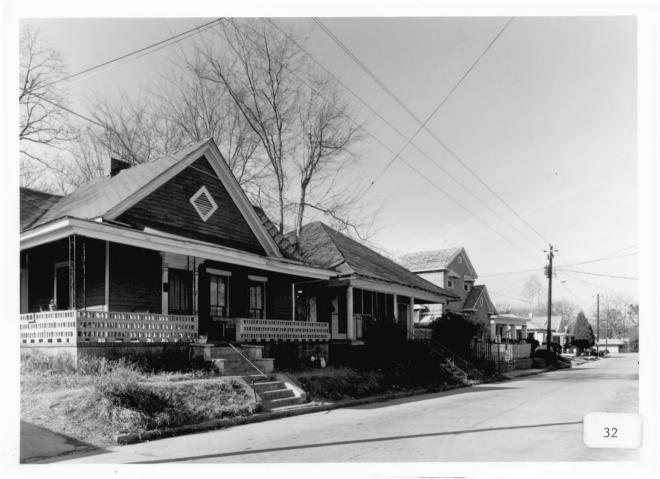

Negative Filed: Ga. Dept. Natural Resources

Date: April, 1985

Description (35 of 45): West side of Forest Avenue north of Sherman Avenue; photographer facing north.

Photographer: James R. Lockhart

Negative Filed: Ga. Dept. Natural Resources