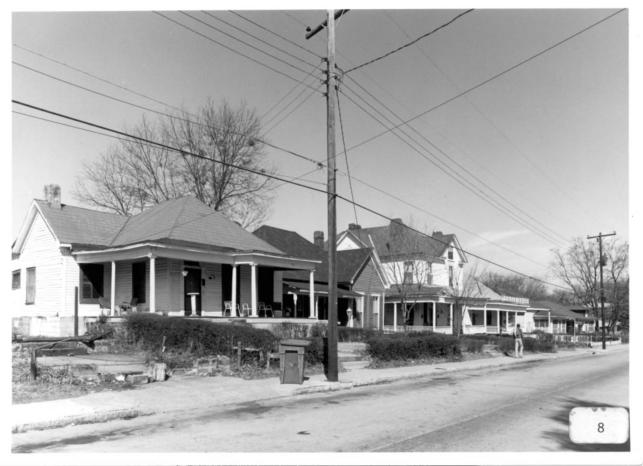

Description (8 of 45): West side of Monroe Street north of Second Avenue; photographer facing north.

Photographer: James R. Lockhart

Negative Filed: Ga. Dept. Natural Resources

Date: April, 1985

Description (9 of 45): North side of Fourth Avenue west of Monroe Street; photographer facing northwest.