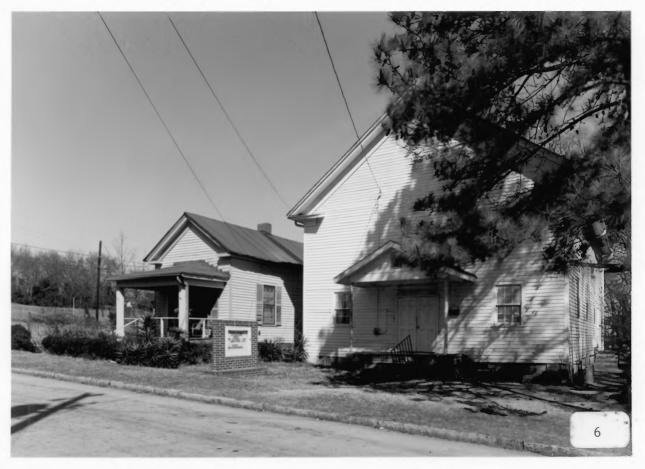

Negative Filed: Ga. Dept. Natural Resources

Date: April, 1985

Description (6 of 45): North side of Jefferson Street east of Middle Street; photographer facing north.

Photographer: James R. Lockhart Negative Filed: Ga. Dept. Natural Resources Date: April, 1985