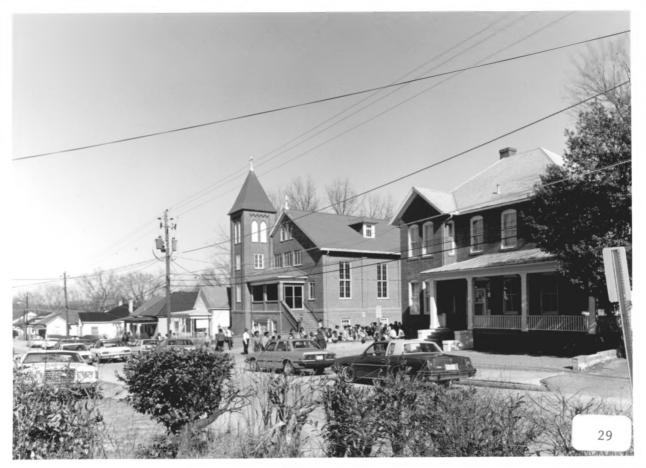

Description (29 of 45): St. Peter Claver Church and School, Ward Street; photographer facing northeast.

Photographer: James R. Lockhart Negative Filed: Ga. Dept. Natural Resources Date: April, 1985

Description (30 of 45): East side of Forest Avenue at south edge of district; photographer facing northeast.