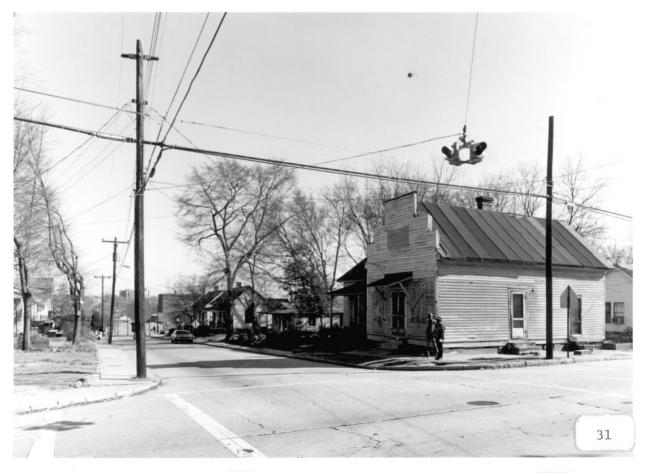

Photographer: James R. Lockhart Negative Filed: Ga. Dept. Natural Resources Date: April, 1985

Description (34 of 45): West side of Grant Avenue north of Sherman Avenue; photographer facing north.

Photographer: James R. Lockhart