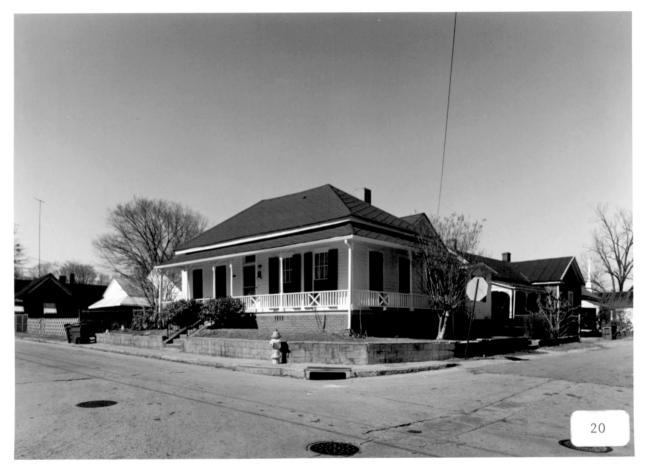

Photographer: James R. Lockhart

Negative Filed: Ga. Dept. Natural Resources

Date: April, 1985

Description (20 of 45): Northwest corner of First Avenue and Craft Street; photographer facing northwest.

Photographer: James R. Lockhart Negative Filed: Ga. Dept. Natural Resources Date: April, 1985