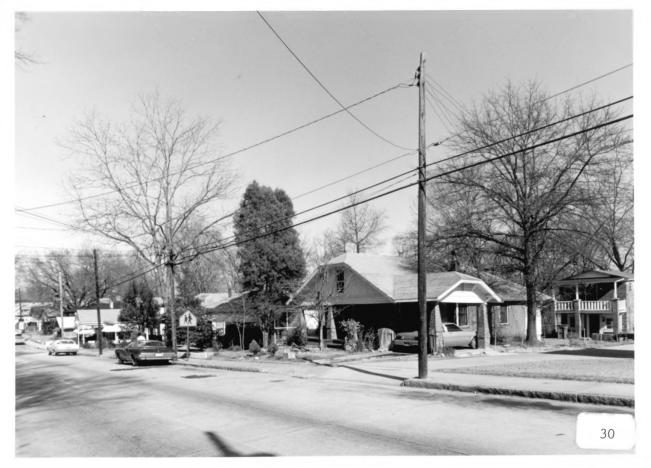

Description (32 of 45): West side of Ward Street south of Walnut Street; photographer facing north.

Photographer: James R. Lockhart Negative Filed: Ga. Dept. Natural Resources Date: April, 1985

Description (33 of 45): West side of Lincoln Avenue north of Walnut Street; photographer facing north.