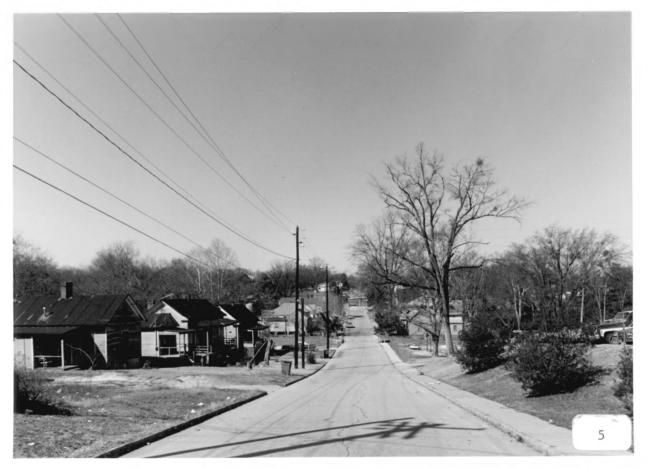

Photographer: James R. Lockhart

Negative Filed: Ga. Dept. Natural Resources

Date: April, 1985

Description (5 of 45): Jefferson Street west of Monroe Street; photographer facing northwest.

Photographer: James R. Lockhart