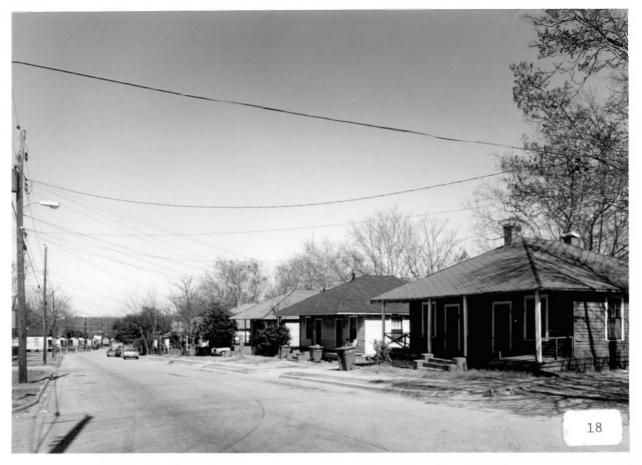

Description (18 of 45): East side of Pursley Street at south edge of district; photographer facing north.

Photographer: James R. Lockhart

Negative Filed: Ga. Dept. Natural Resources

Date: April, 1985

Description (19 of 45): Craft Street at south edge of district; photographer facing north.