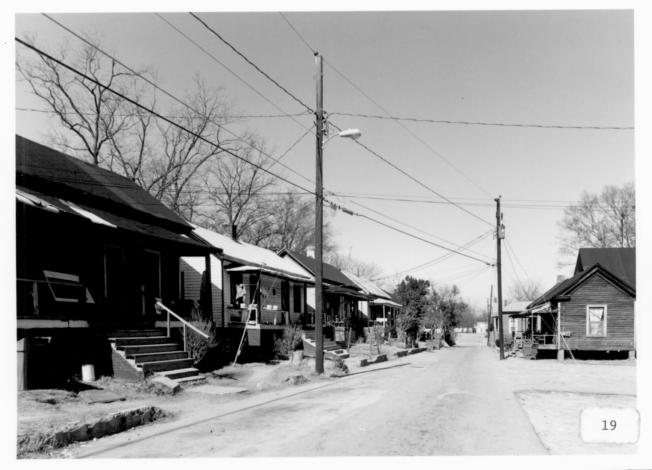

Description (18 of 45): East side of Pursley Street at south edge of district; photographer facing north.

Photographer: James R. Lockhart

Negative Filed: Ga. Dept. Natural Resources

Date: April, 1985

Description (19 of 45): Craft Street at south edge of district; photographer facing north.