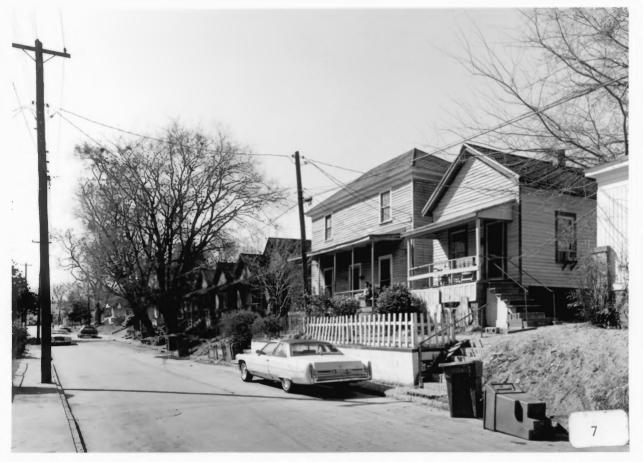

Description (7 of 45): East side of Middle Street south of Jefferson Street; photographer facing southwest.

Photographer: James R. Lockhart Negative Filed: Ga. Dept. Natural Resources Date: April, 1985