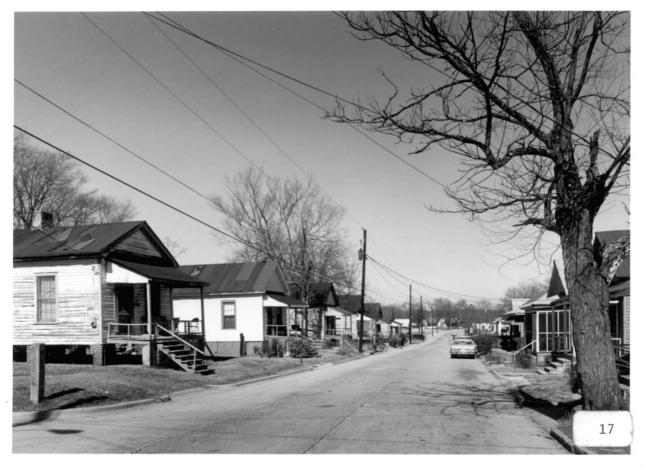

Photographer: James R. Lockhart

Negative Filed: Ga. Dept. Natural Resources

Date: April, 1985

Description (17 of 45): Pursley Street north of First Avenue; photographer facing north.

Photographer: James R. Lockhart Negative Filed: Ga. Dept. Natural Resources Date: April, 1985