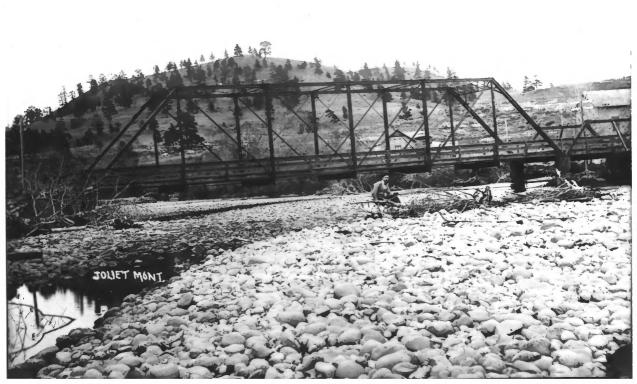

Overview
Joliet, Montana
Looking northwest
T. Webber, photographer
1910

Fr Joliet Bridge reserve
Deliet MLA

Joliet MRA

| Bridge<br>Montana<br>r, photogra | pher |            |              |                        |          |
|----------------------------------|------|------------|--------------|------------------------|----------|
| southeast                        |      |            |              |                        |          |
|                                  |      |            |              |                        |          |
|                                  |      |            |              |                        |          |
|                                  |      |            |              |                        |          |
|                                  |      |            |              |                        |          |
|                                  |      |            |              |                        |          |
|                                  |      |            |              |                        | <u>.</u> |
|                                  |      | <br>Joliet | MRA:<br>Phot | Independent ograph # 2 | Resource |