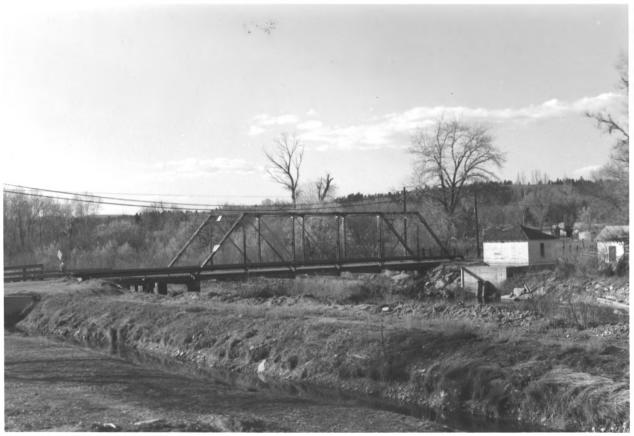

```
Joliet Bridge
Joliet Historic District - Independent
Joliet. Montana
J.L. Brownell
1985
Montana State Historic Preservation Office
Looking west
Roll#11/Frame#12
                              Joliet MRA: Indepedent Resource
                                       Photograph # 3
```