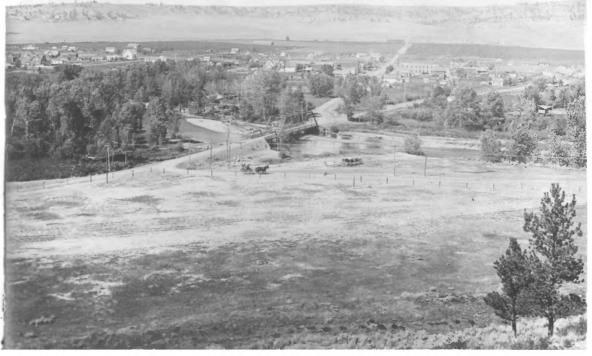

Overview
Joliet, Montana
Looking northwest
T. Webber, photographer
1910

Fr Joliet Bridge reserve
Deliet MLA

Joliet MRA

| Bridge<br>Montana<br>r, photogra | pher |            |              |                        |          |
|----------------------------------|------|------------|--------------|------------------------|----------|
| southeast                        |      |            |              |                        |          |
|                                  |      |            |              |                        |          |
|                                  |      |            |              |                        |          |
|                                  |      |            |              |                        |          |
|                                  |      |            |              |                        |          |
|                                  |      |            |              |                        |          |
|                                  |      |            |              |                        | <u>.</u> |
|                                  |      | <br>Joliet | MRA:<br>Phot | Independent ograph # 2 | Resource |