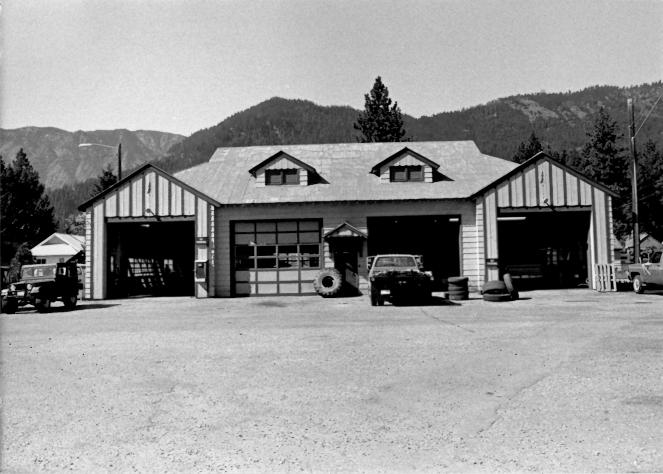

1) Name of Property: Leavenworth Ranger Station--Automotive Shop #2185

- 2) City and State: Leavenworth, Washington
- 3) Photographer: Susan Carter
- 4) Date: 09-15-83
- 5) Negative Location: USDA Forest Service, Region-
- al Office, Recreation Unit, CRM files.
- 6) Description: Front (east) elevation; camera
- facing 270 degrees.
- 7) Photograph Number: 17-07-2185