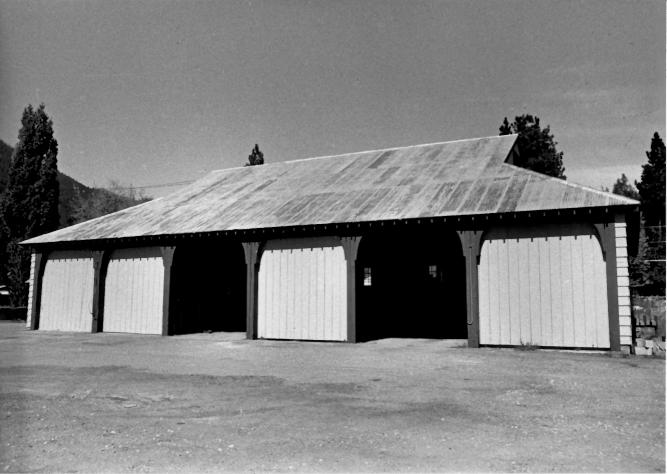

```
1) Name of Property: Leavenworth Ranger Station--
Equipment Storage Building #2384
  City and State: Leavenworth, Washington
3) Photographer: Susan Carter
4) Date: 09-15-835) Negative Location: USDA Forest Service, Region-
al Office, Recreation Unit, CRM files.
6) Description: Front (south) elevation; camera
facing 335 degrees.
7) Photograph Number: 17-07-2384
```