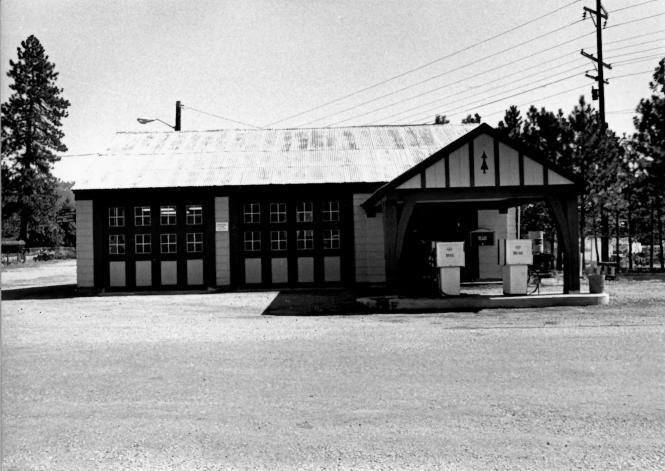

1) Name of Property: Leavenworth Ranger Station--Gas House #2584

- 2) City and State: Leavenworth, Washington
- 3) Photographer: Susan Carter
- 4) Date: 09-15-83
- 5) Negative Location: USDA Forest Service, Regional Office, Recreation Unit, CRM files.
- 6) Description: Front (west) elevation; camera
- facing 110 degrees.
- 7) Photograph Number: 17-07-2584