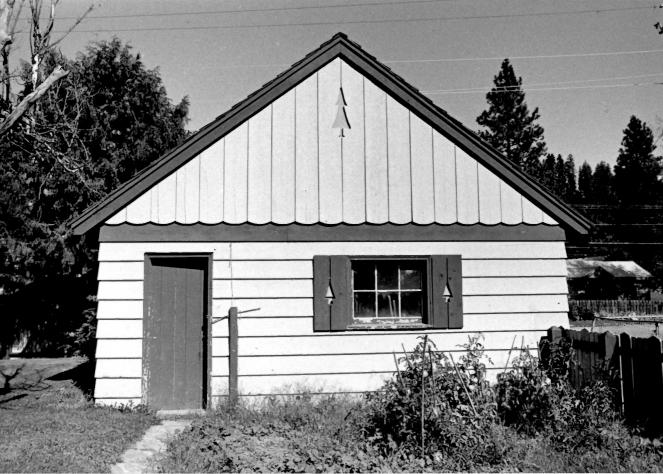

1) Name of Property: Leavenworth Ranger Station--Gas House #2584

- 2) City and State: Leavenworth, Washington
- 3) Photographer: Susan Carter
- 4) Date: 09-15-83
- 5) Negative Location: USDA Forest Service, Regional Office, Recreation Unit, CRM files.
- 6) Description: Front (west) elevation; camera
- facing 110 degrees.
- 7) Photograph Number: 17-07-2584