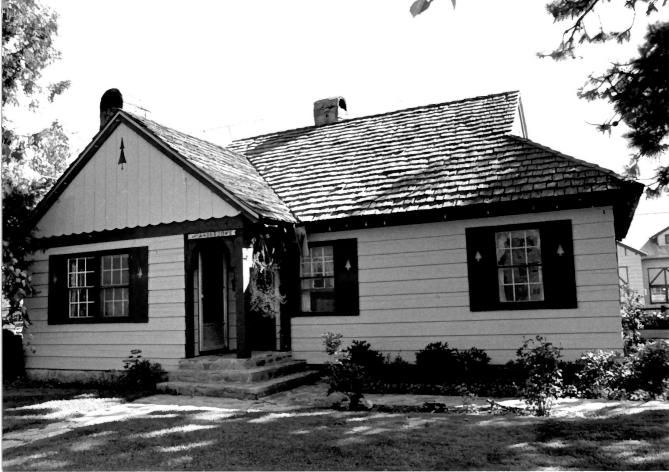

1) Name of Property: Leavenworth Ranger Station--Residence #1243

- 2) City and State: Leavenworth, Washington
- 3) Photographer: Susan Carter
- 4) Date: 09-15-83
- 5) Negative Location: USDA Forest Service, Region-
- al Office, Recreation Unit, CRM files.
- 6) Description: Front (east) elevation, camera facing 65 degrees
- 7) Photograph Number: 17-07-1243