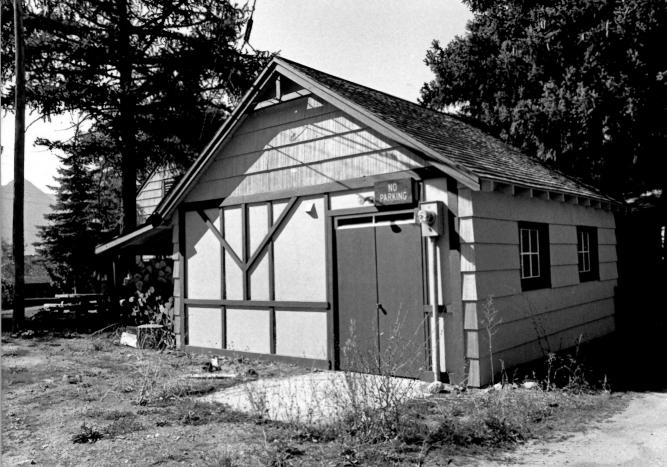

1) Name of Property: Leavenworth Ranger Station--Automotive Shop #2185

- 2) City and State: Leavenworth, Washington
- 3) Photographer: Susan Carter
- 4) Date: 09-15-83
- 5) Negative Location: USDA Forest Service, Region-
- al Office, Recreation Unit, CRM files.
- 6) Description: Front (east) elevation; camera
- facing 270 degrees.
- 7) Photograph Number: 17-07-2185