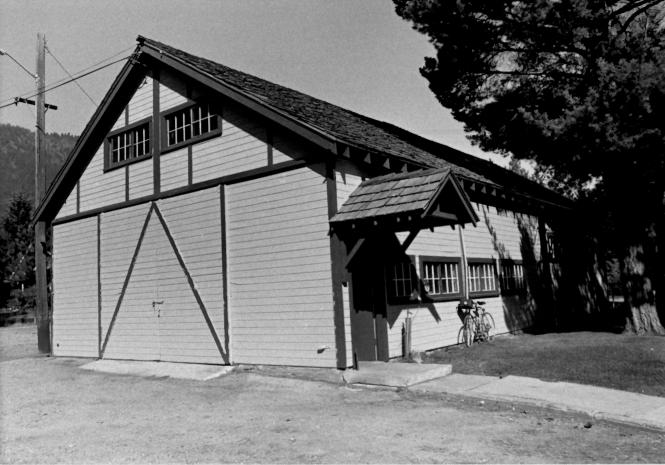

1) Name of Property: Leavenworth Ranger Station--Warehouse #2692

- 2) City and State: Leavenworth, Washington
- 3) Photographer: Susan Carter
- 4) Date: 09-15-83
- 5) Negative Location: USDA Forest Service, Region-
- al Office, Recreation Unit, CRM files.
- 6) Description: Front and right (east) elevation;
- diagonal. Camera facing northeast.
- 7) Photograph Number: 17-07-2692