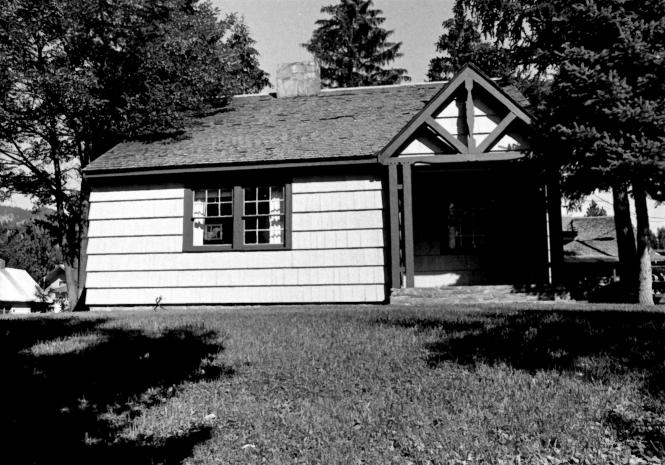

## 1) Name of Property: Leavenworth Ranger Station--Residence #1243/Garage

- 2) City and State: Leavenworth, Washington
- 3) Photographer: Susan Carter
- 4) Date: 09-15-83
- 5) Negative Location: USDA Forest Service, Region-
- al Office, Recreation Unit, CRM files.
- 6) Description: Looking north at south gable end of garage
- 7) Photograph Number: 17-07-1243