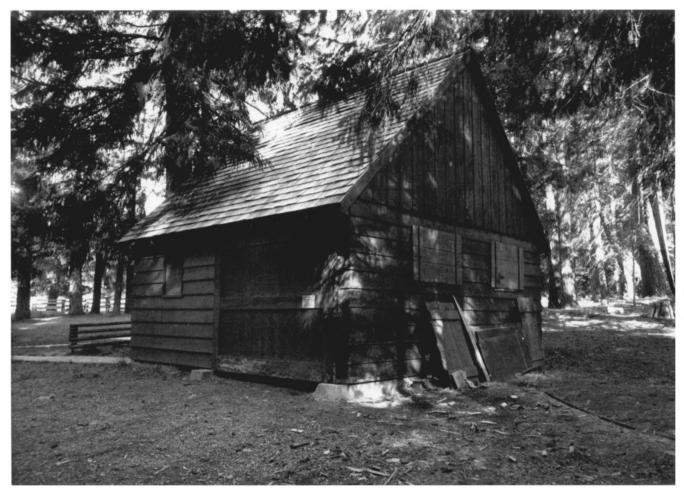

- 1) Name of Property: Imnaha Guard Station--Garage #1507
- 2) City and State: Vicinity Butte Falls, Oregon
- 3) Photographer: Jeff Lalande
  4) Date: 09/27/83
- 5) Negative Location: USDA Forest Service, Regional Office, Recreation Unit, CRM files.
- 6) Description: View northwest, main and right
- elevations
- 7) Photograph Number: 10-03-1507