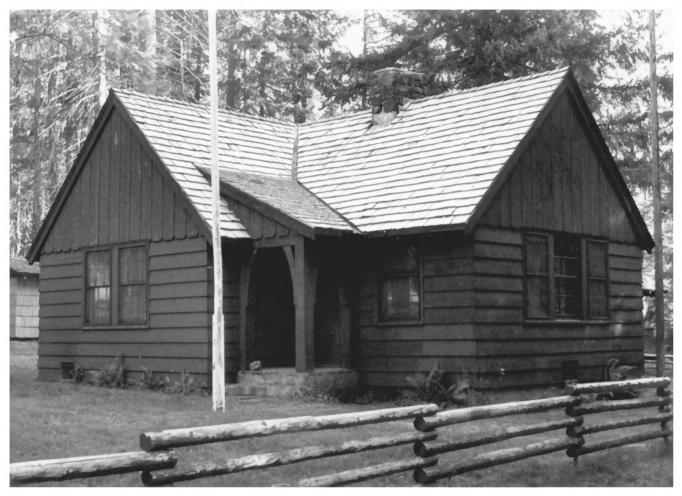

- 1) Name of Property: Imnaha Guard Station #1008 2) City and State: Vicinity, Butte Falls, Oregon 3) Photographer: Jeff LaLande 4) Date: 9/27/83
- 5) Negative Location: USDA Forest Service, Region-
- al Office, Recreation Unit, CRM files.
- 6) Description: View northeast, main and right
- elevations
- 7) Photograph Number: 10-03-1008-1