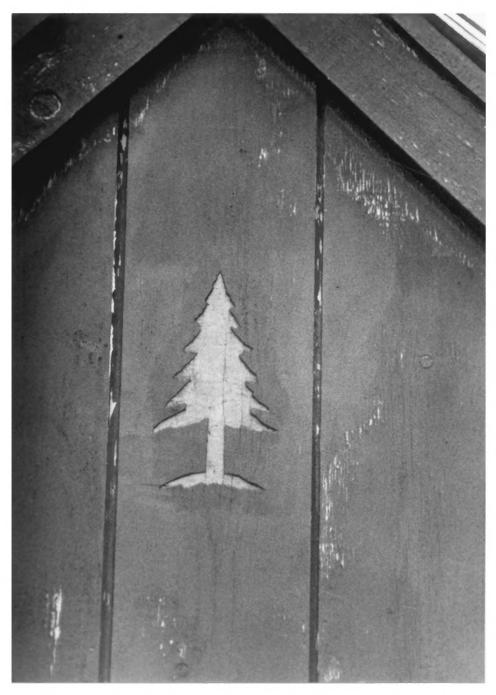

 Name of Property: Imnaha Guard Station #1008
 City and State: Vicinity, Butte Falls, OR
 Photographer: Jeff LaLande 4) Date: 9/27/83 5) Negative Location: USDA Forest Service, Regional Office, Recreation Unit, CRM Gles. 6) Description: Detail, Tree Logo cutout 7) Photograph Number: 10-03-1008-2