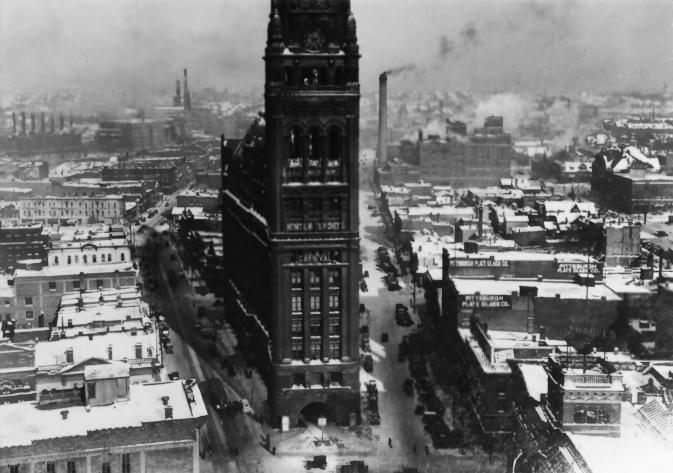

BLATZ BREWERY COMPLEX 1101-1147 N. Broadway Milwaukee, Milwaukee County, WI. Photo by Unknown, c. 1936-38. Neg. at Milwaukee Public Library View from south. Photo #1 of 14

BLATZ BREWERY COMPLEX 1101-1147 N. Broadway Milwaukee, Milwaukee County, WI. Photo by Ann Stevens, April 1985 Neg. at WI. Historical Society View from northwest. Photo #2 of 14