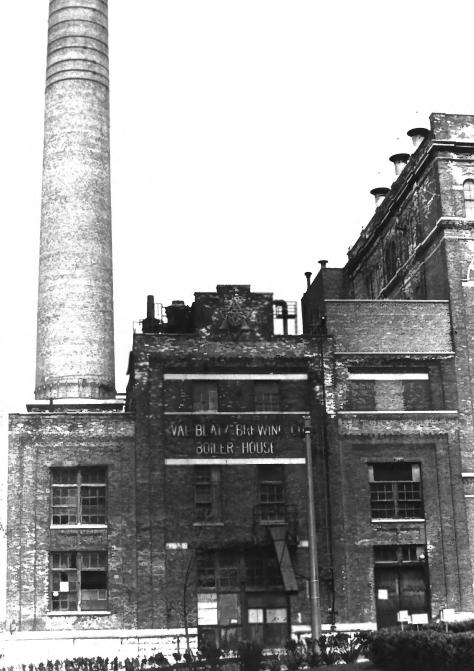

BLATZ BREWERY COMPLEX 1101-1147 N. Broadway Milwaukee. Milwaukee County. WI. Photo by Ann Stevens, June 1985 Neg. at WI. Historical Society View from south. Photo #11 of 14

BLATZ BREWERY COMPLEX 1101-1147 N. Broadway Milwaukee, Milwaukee County, WI. Photo by Ann Stevens, June 1985 Neg. at WI. Historical Society View from south. Photo #12 of 14