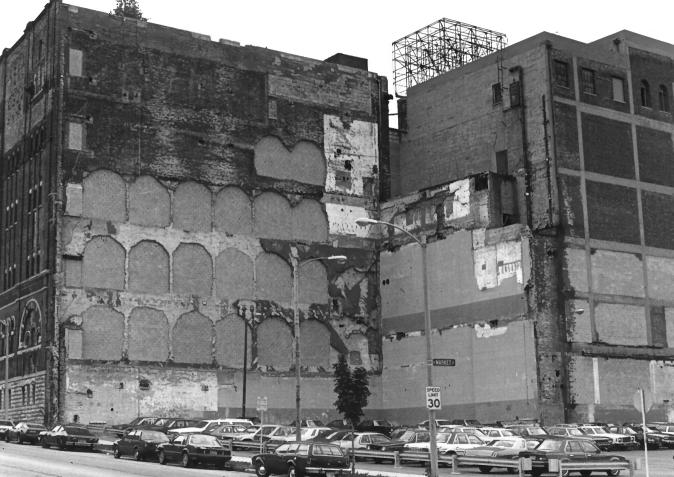

BLATZ BREWERY COMPLEX 1101-1147 N. Broadway Milwaukee, Milwaukee County, WI. Photo by Ann Stevens, August 1984 Neg. at WI. Historical Society View from east. Photo #9 of 14

BLATZ BREWERY COMPLEX 1101-1147 N. Broadway Milwaukee, Milwaukee County, WI. Photo by Ann Stevens, September 1984 Neg. at WI. Historical Society View from southeast. Photo #10 of 14