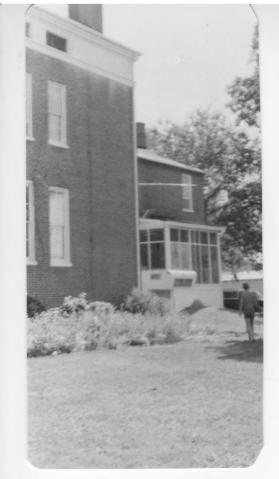

NEGATIVE FILED AT: DEPT. OF CULTURE & HISTORY, HISTORIC PRESERVATION UNIT, THE CULTURAL CENTER, CAPITOL COMPLEX, CHARLESTON, WV 25305 DESCRIPTION OF PHOTO:

Front (south) elevation

DIRECTION OF PHOTO:

South Branch Valley M.R.A: "The Meadows"

PROPERTY NAME:

U.S. Route 220

Monefuld vicinity, Hardy Co.,

PHOTO CREDIT: Nan Stevens

DATE OF PHOTO: October, 1985
NEGATIVE FILED AT: DEPT. OF CULTURE & HISTORY, HISTORIC PRESERVATION UNIT,

THE CULTURAL CENTER, CAPITOL COMPLEX, CHARLESTON, WV 25305
DESCRIPTION OF PHOTO: