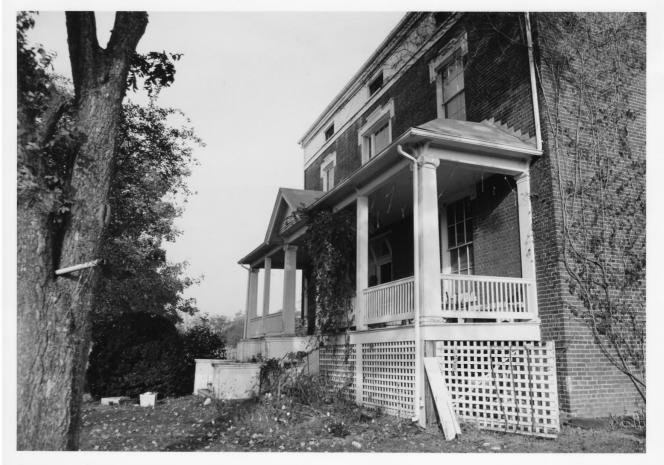

NEGATIVE FILED AT: DEPT. OF CULTURE & HISTORY, HISTORIC PRESERVATION UNIT, THE CULTURAL CENTER, CAPITOL COMPLEX, CHARLESTON, WV 25305 DESCRIPTION OF PHOTO:

Front (south) elevation

DIRECTION OF PHOTO:

South Branch Valley M.R.A: "The Meadows"

PROPERTY NAME:

U.S. Route 220

Monefuld vicinity, Hardy Co.,

PHOTO CREDIT: Nan Stevens

DATE OF PHOTO: October, 1985
NEGATIVE FILED AT: DEPT. OF CULTURE & HISTORY, HISTORIC PRESERVATION UNIT,

THE CULTURAL CENTER, CAPITOL COMPLEX, CHARLESTON, WV 25305
DESCRIPTION OF PHOTO: