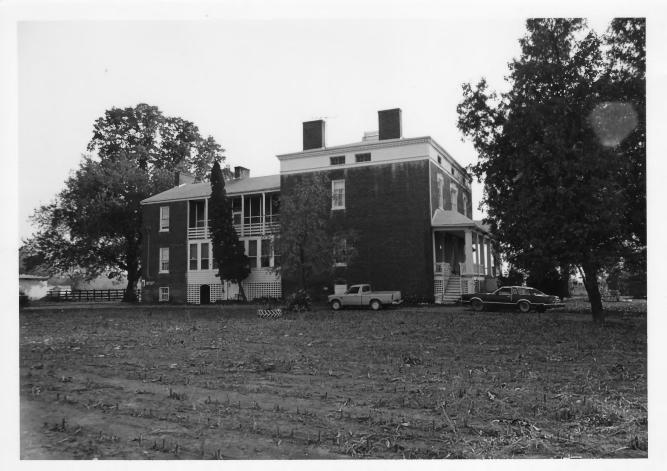

## South Branch Vailey MRA

PROPERTY NAME: "The Meadows"
LOCATION: 11.5 Devite 200

U.S. Route 220. Moorefuld vicinity, Thanky Co., W.V.

PHOTO CREDIT: Nan Stevens
DATE OF PHOTO. October 19

NEGATIVE FILED AT: DEPT. OF CULTURE & HISTORY, HISTORIC PRESERVATION UNIT, THE CULTURAL CENTER, CAPITOL COMPLEX, CHARLESTON, WY 25305

DESCRIPTION OF PHOTO:
Side (west) elevation and
Front (south) elevation

DIRECTION OF PHOTO:
Looking East

1 of 4

South Branch Valley M. R. A.
PROPERTY NAME: The Meadows LOCATION: 71.5. Parts 220 PHOTO CREDIT: Nan Stevens
DATE OF PHOTO: Uctoher, 1985
NEGATIVE FILED AT: DEPT. OF CULTURE & HISTORY, HISTORIC PRESERVATION UNIT, THE CULTURAL CENTER, CAPITOL COMPLEX, CHARLESTON, WV 25305 DESCRIPTION OF PHOTO: Front (so.) elev. detail DIRECTION OF PHOTO: