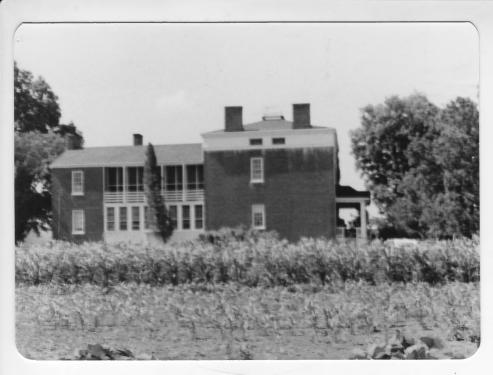

## South Branch Vailey MRA

PROPERTY NAME: "The Meadows"
LOCATION: 11.5 Devite 200

U.S. Route 220. Moorefuld vicinity, Thanky Co., W.V.

PHOTO CREDIT: Nan Stevens
DATE OF PHOTO. October 19

NEGATIVE FILED AT: DEPT. OF CULTURE & HISTORY, HISTORIC PRESERVATION UNIT, THE CULTURAL CENTER, CAPITOL COMPLEX, CHARLESTON, WY 25305

DESCRIPTION OF PHOTO:
Side (west) elevation and
Front (south) elevation

DIRECTION OF PHOTO:
Looking East

1 of 4

South Branch Valley M. R. A.
PROPERTY NAME: The Meadows LOCATION: 71.5. Parts 220 PHOTO CREDIT: Nan Stevens
DATE OF PHOTO: Uctoher, 1985
NEGATIVE FILED AT: DEPT. OF CULTURE & HISTORY, HISTORIC PRESERVATION UNIT, THE CULTURAL CENTER, CAPITOL COMPLEX, CHARLESTON, WV 25305 DESCRIPTION OF PHOTO: Front (so.) elev. detail DIRECTION OF PHOTO: