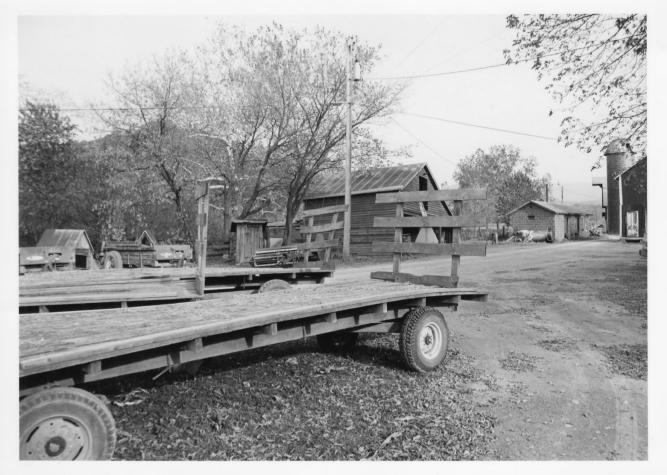

PROPERTY NAME:

U.S. Route 220

Monefuld vicinity, Hardy Co.,

PHOTO CREDIT: Nan Stevens

DATE OF PHOTO: October, 1985
NEGATIVE FILED AT: DEPT. OF CULTURE & HISTORY, HISTORIC PRESERVATION UNIT,

THE CULTURAL CENTER, CAPITOL COMPLEX, CHARLESTON, WV 25305
DESCRIPTION OF PHOTO:

Outbuildings

DIRECTION OF PHOTO:

The Meadows
Route 220
Moorefield WV 26836

1984

The Meadows 1984
Route 220
Moorefield WV 26836