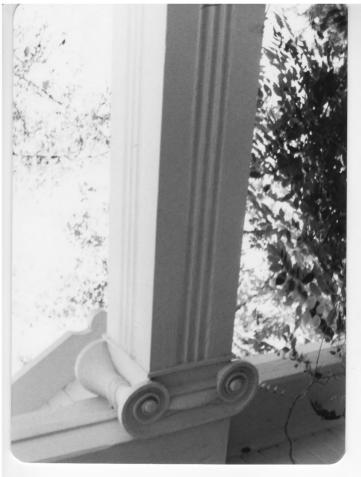

DESCRIPTION OF PHOTO:
Side (west) elevation and
Front (south) elevation

DIRECTION OF PHOTO:
Looking East

1 of 4

South Branch Valley M. R. A.
PROPERTY NAME: The Meadows LOCATION: 71.5. Parts 220 PHOTO CREDIT: Nan Stevens
DATE OF PHOTO: Uctoher, 1985
NEGATIVE FILED AT: DEPT. OF CULTURE & HISTORY, HISTORIC PRESERVATION UNIT, THE CULTURAL CENTER, CAPITOL COMPLEX, CHARLESTON, WV 25305 DESCRIPTION OF PHOTO: Front (so.) elev. detail DIRECTION OF PHOTO: