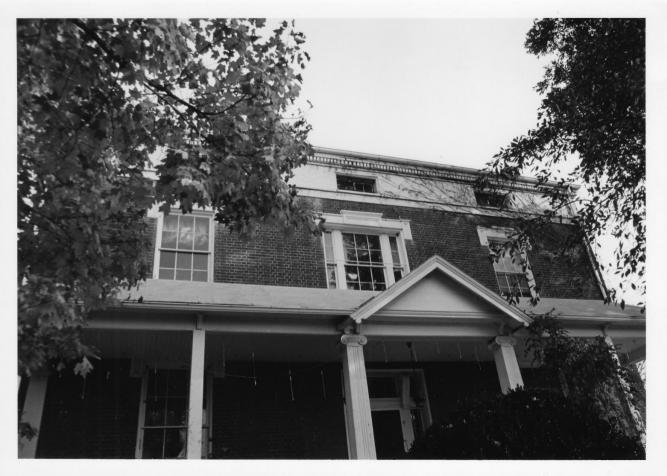

DESCRIPTION OF PHOTO:
Side (west) elevation and
Front (south) elevation

DIRECTION OF PHOTO:
Looking East

1 of 4

South Branch Valley M. R. A.
PROPERTY NAME: The Meadows LOCATION: 71.5. Parts 220 PHOTO CREDIT: Nan Stevens
DATE OF PHOTO: Uctoher, 1985
NEGATIVE FILED AT: DEPT. OF CULTURE & HISTORY, HISTORIC PRESERVATION UNIT, THE CULTURAL CENTER, CAPITOL COMPLEX, CHARLESTON, WV 25305 DESCRIPTION OF PHOTO: Front (so.) elev. detail DIRECTION OF PHOTO:

South Branch Valley M. R. A.

PROPERTY NAME: LOCATION.

"The Meadows" U.S. Voute 220

morefuld vicinity, Tharly Co.,

PHOTO CREDIT: DATE OF PHOTO:

Nan Stevens

DATE OF PHOTO:

OCTOBER 1985