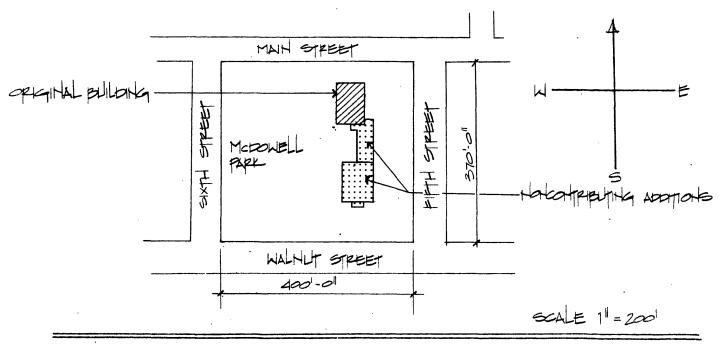

Chronicle of Old First, Calvin Fackler, 1946.

The Presbyterians: Two Hundred Years in Danville, Richard Brown, 1983.