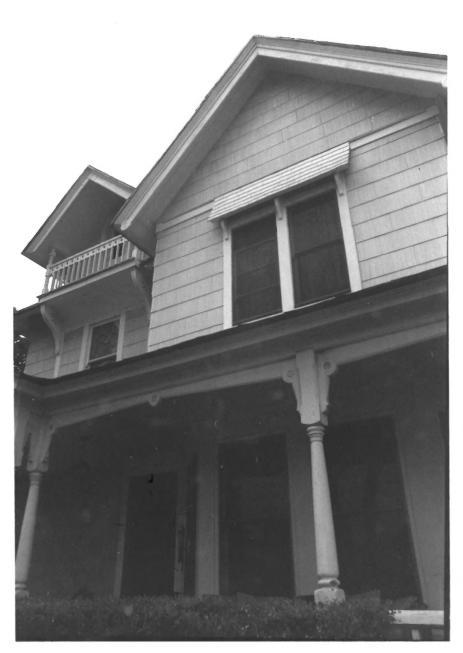

C. Z. Culver House No. of 205 E. Palmyra Orange County Orange, CA 92666 Taken: April 1984 Photographer: D. Marsh Negatives: 205 E. Palmyra Orange, CA 92666 Detail of front bay window, hooded windows on second story, porch posts