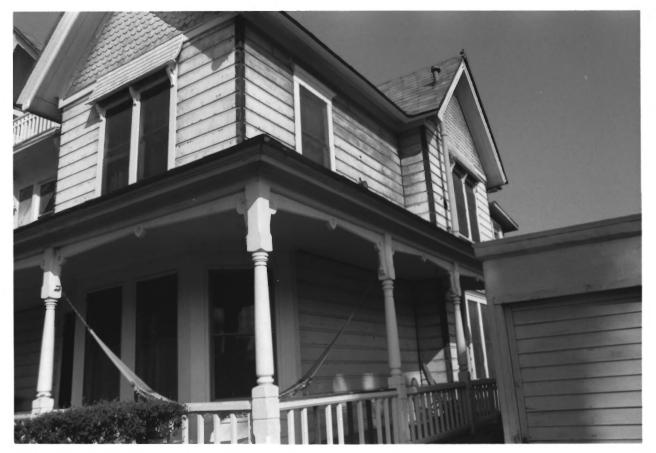

#### After removal

Culver House

205 E. Palmyra

Orange County

Orange, CA 92666

Taken: November 1984

Photographer: D. Marsh

Negatives: Owner, 205 E. Palmyra, Orange CA

92666

West side of house. Trim boards, removed during installation of siding, will be re-

placed.