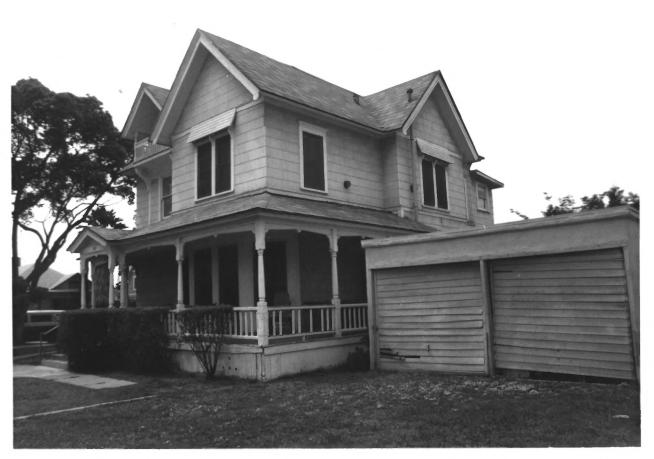

Front facade to left, side (east) facade to right. Garage on adjacent proerty to be removed

C. Z. Culver House No. 2 of 205 E. Palmyra, Orange County Orange, CA 292666 Taken: April 1984 Photographer: D. Marsh Negatives: 205 E. Palmyra Orange, CA Front Facade (south) Note original balconv above