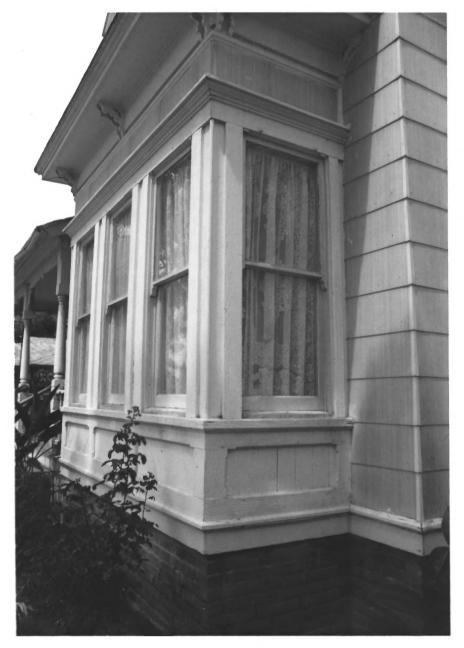

C. Z. CulverHouse No. 40 of 205 E. Palmyra Orange County Orange, CA 92666 Photographer: D. Marsh Taken: April 1984 Negatives: 205 E. Palmyra Orange, CA 92666 West facade, facing Orange Street.

C. Z. Culver House No. 1 of 205 E. Palmyra Orange County Orange, CA 92666 Taken: April 1984 Photographer: D. Marsh Negatives: 205 E. Palmyra Orange, CA 92666 Bay window on west side of house. Note paneling below windows, frieze and bracketed cornice