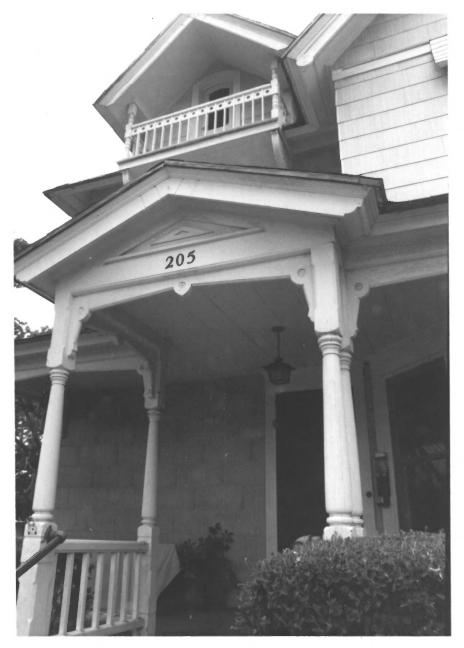

C. Z. Culver House No. 4 of 205 E. Palymyra Orange County Orange, CA Photographer: D. Marsh Taken: April 1984 Negatives: 205 E. Culver Orange, CA 92666 Front entry (south) Note delicate sawn trim above the opening