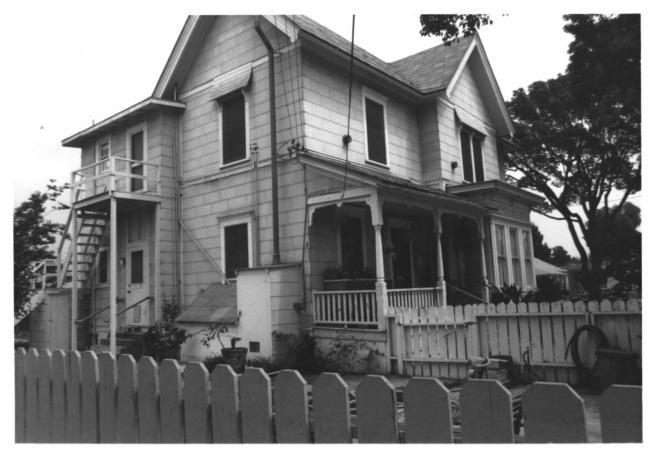

C. Z. Culver House No. of 205 E. Palmyra Orange County Orange, CA 92666 Taken: April 1984 Photographer: D. Marsh Negatives: 205 E. Palmyra Orange, CA 92666 East facade, two-story bay behind porch. Addition visible is the second story back porch seen in the right hand corner.