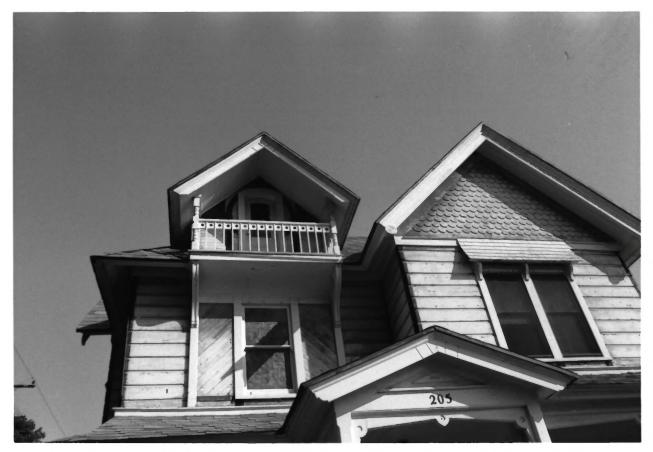

After removal of asphalt siding (5 photos)

Culver House

No. 1 of 1/6

205 E. Palmyra Orange County
Orange, CA 92666
Taken: November 1984
Photographer: D. Marsh
Negatives: Owner, 205 E. Palymyra,
Orange, CA 92666
Front (south) facade. Uncovered were the
fish scale shingles at the gable, scars from
shingles and round molding on balcony.

#### After removal

Culver House

205 E. Palmyra Orange County
Orange, CA 92666
Taken: November 1984
Photographer: D. Marsh
Negatives: Owner, 205 E. Palmyra, Orange, CA
92666
Close up of diagonal carsiding, fish scale

shingles, molding and shingle pattern

around the balcony door.

No. 4 of 16