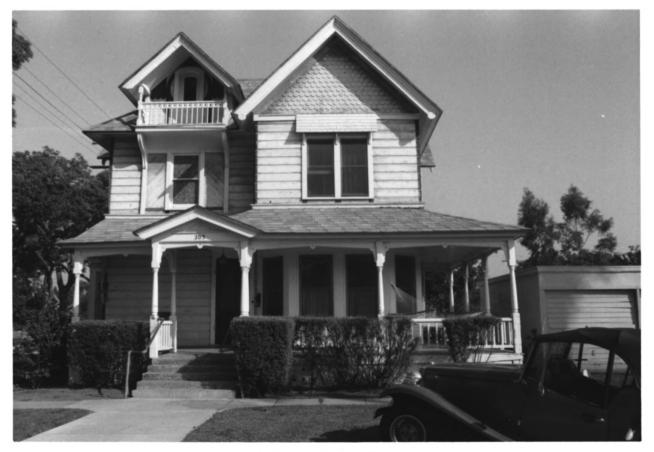

Before removal of asphalt siding (11 photos)

No. 2 of 34 C Z. Culver House 6 16 205 E. Palmyra Orange County Orange, CA 92666 Photographer: D. Marsh Taken April 1984 Negatives: 205 E. Palmyra Orange, CA

Front facade to left, side (east) facade to right. Garage on adjacent proerty to be removed

C. Z. Culver House No. 2 of 205 E. Palmyra, Orange County Orange, CA 292666 Taken: April 1984 Photographer: D. Marsh Negatives: 205 E. Palmyra Orange, CA Front Facade (south) Note original balconv above