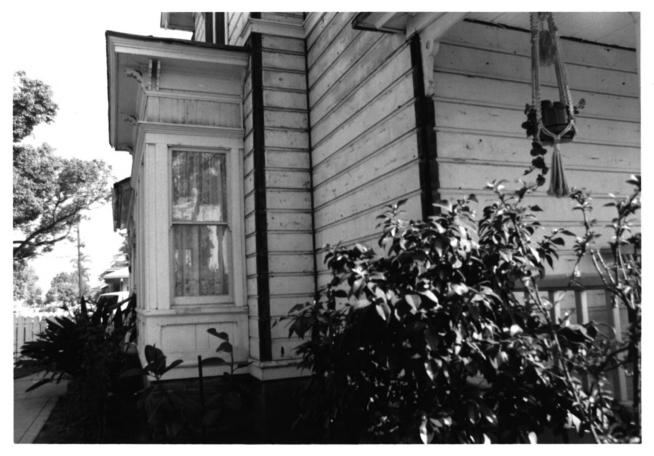

C. Z. CulverHouse No. 40 of 205 E. Palmyra Orange County Orange, CA 92666 Photographer: D. Marsh Taken: April 1984 Negatives: 205 E. Palmyra Orange, CA 92666 West facade, facing Orange Street.

C. Z. Culver House No. 1 of 205 E. Palmyra Orange County Orange, CA 92666 Taken: April 1984 Photographer: D. Marsh Negatives: 205 E. Palmyra Orange, CA 92666 Bay window on west side of house. Note paneling below windows, frieze and bracketed cornice