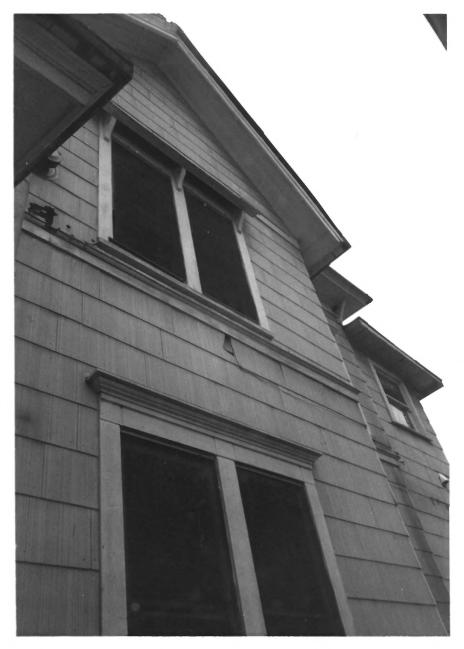

### . After removal

Culver House

will be replaced

205 E. Palmyra Orange County
Orange, CA 92666
Taken: November 1984
Photographer: D. Marsh
Negatives: Owner, 205 E. Palmyra, Orange, CA
92666

Close up of southeast corner. Trim boards were removed when siding was installed and

No. 2 of \$ 16