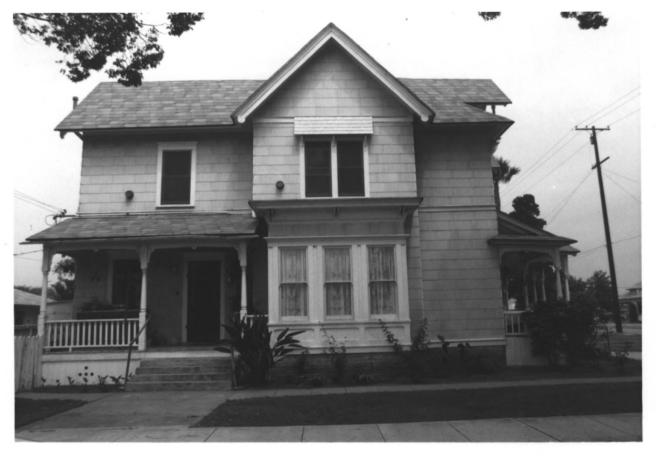

Front facade to left, side (east) facade to right. Garage on adjacent proerty to be removed

C. Z. Culver House No. 2 of 205 E. Palmyra, Orange County Orange, CA 292666 Taken: April 1984 Photographer: D. Marsh Negatives: 205 E. Palmyra Orange, CA Front Facade (south) Note original balconv above