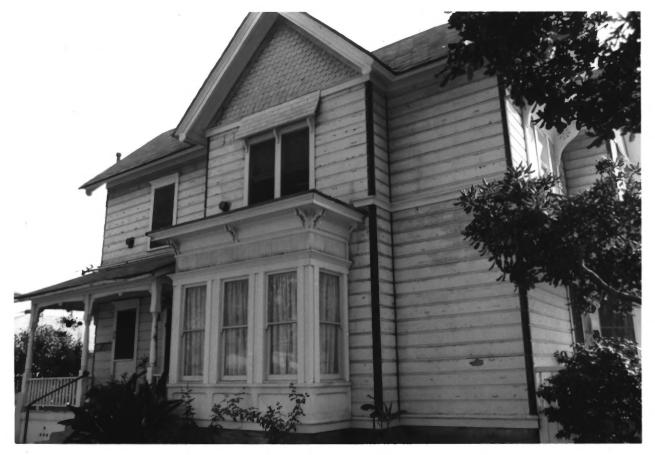

C. Z. CulverHouse No. 40 of 205 E. Palmyra Orange County Orange, CA 92666 Photographer: D. Marsh Taken: April 1984 Negatives: 205 E. Palmyra Orange, CA 92666 West facade, facing Orange Street.

C. Z. Culver House No. 1 of 205 E. Palmyra Orange County Orange, CA 92666 Taken: April 1984 Photographer: D. Marsh Negatives: 205 E. Palmyra Orange, CA 92666 Bay window on west side of house. Note paneling below windows, frieze and bracketed cornice