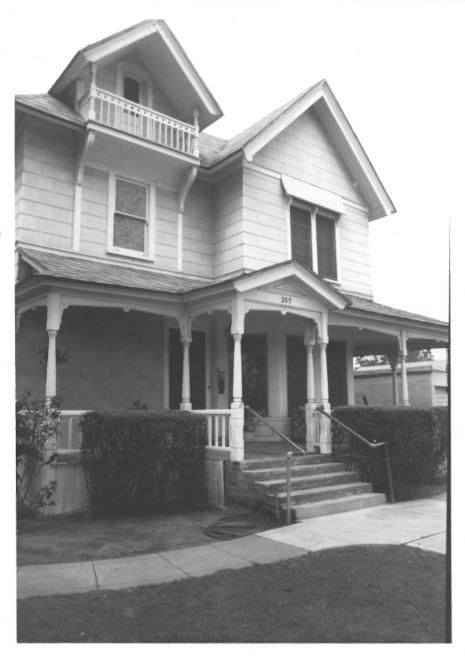

C. Z. Culver House No 3 of 16 205 E. Palmyra Orange County Orange, CA 92666 Taken: April 1984 Photographer: D. Marsh Negatives: 205 E. Palmyra Orange, CA Front facade (south) Detail of of entry and pediment