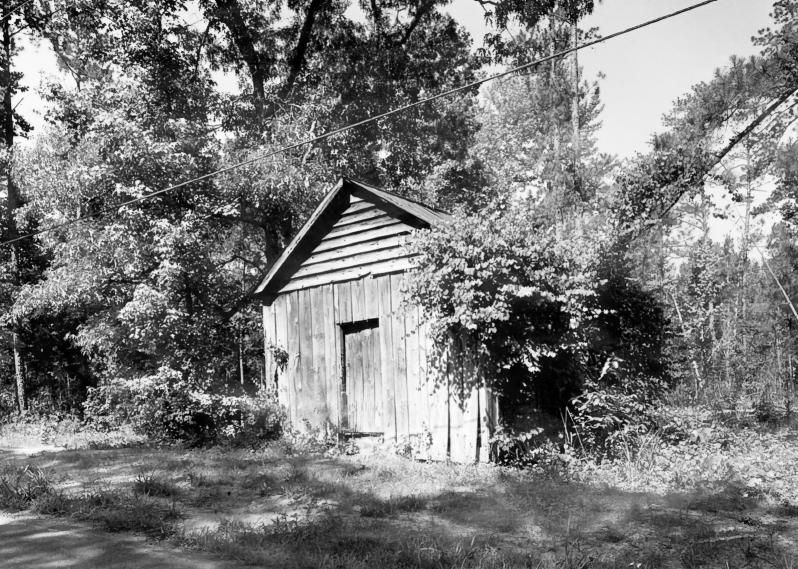

Photographer: James R. Lockhart Negative Filed: Georgia Department of Natural Resources Date: June, 1985

16 of 22: Outbuilding: chicken house and privy; photographer facing northwest.

Photographer: James R. Lockhart Negative Filed: Georgia Department of Natural Resources Date: June, 1985