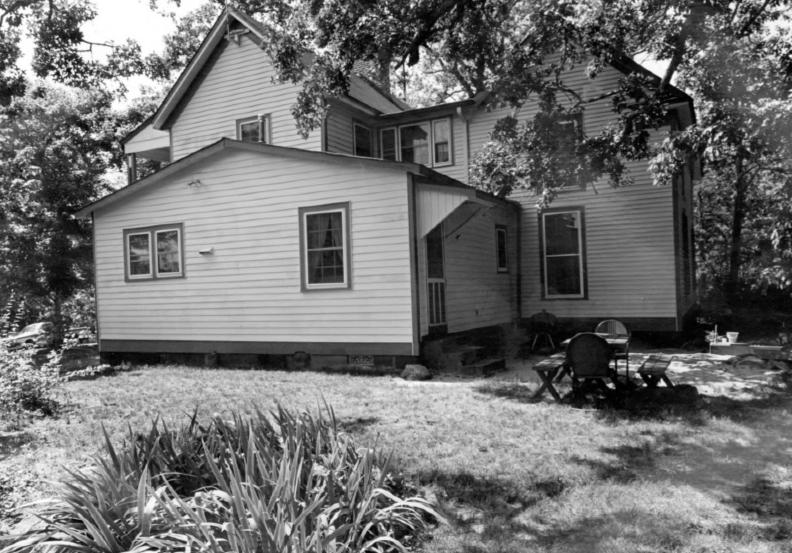

2 of 22: East facade of main house; photographer facing northwest.

Photographer: James R. Lockhart Negative Filed: Georgia Department of Natural Resources Date: June, 1985

3 of 22: Rear facade and kitchen addition; photographer facing north- . east.

Photographer: James R. Lockhart Negative Filed: Georgia Department of Natural Resources Date: June, 1985

4 of 22: South front facade of main house; photographer facing northeast.

Photographer: James R. Lockhart Negative Filed: Georgia Department of Natural Resources Date: June, 1985