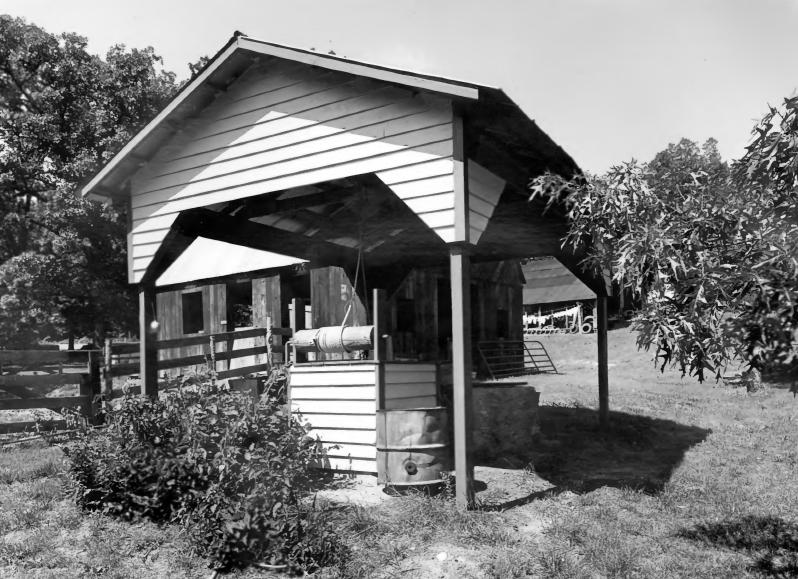

17 of 22: Outbuildings: well, barn, tool shed/shop; photographer facing east.

Photographer: James R. Lockhart Negative Filed: Georgia Department of Natural Resources Date: June, 1985

18 of 22: Yard and landscaping; photographer facing east.