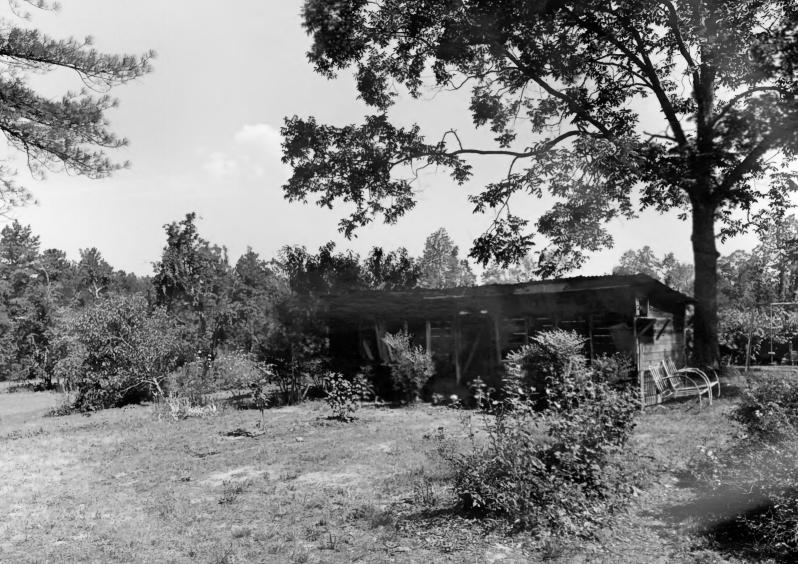

Photographer: James R. Lockhart Negative Filed: Georgia Department of Natural Resources Date: June, 1985

22 of 22: Outbuilding: grist mill; photographer facing east.