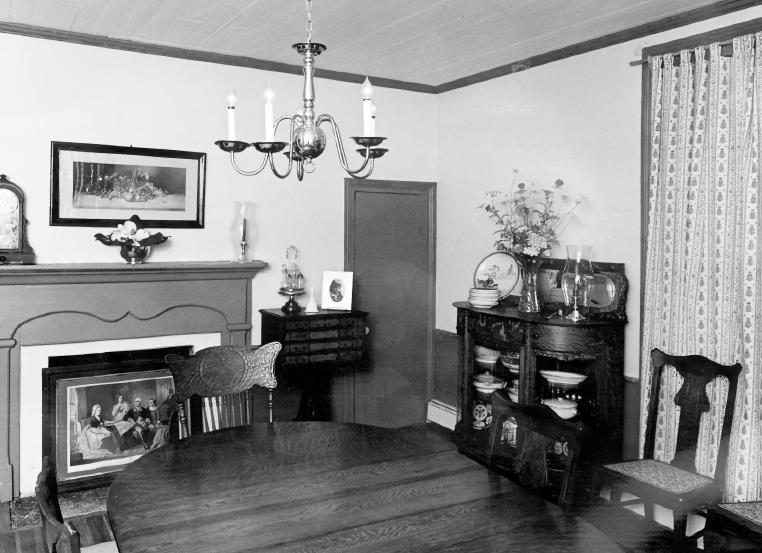

8 of 22: First floor interior, dining room; photographer facing southwest.

Photographer: James R. Lockhart Negative Filed: Georgia Department of Natural Resources Date: June, 1985

9 of 22: First floor parlor; photographer facing northwest.