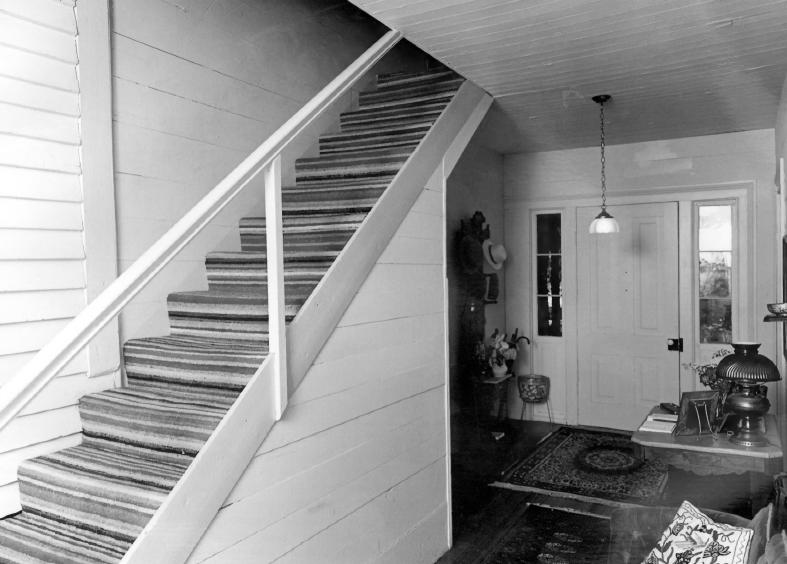

Photographer: James R. Lockhart Negative Filed: Georgia Department of Natural Resources Date: June, 1985 7 of 22: Interior hallway, first floor of main house; photographer facing south.

Photographer: James R. Lockhart Negative Filed: Georgia Department of Natural Resources Date: June, 1985