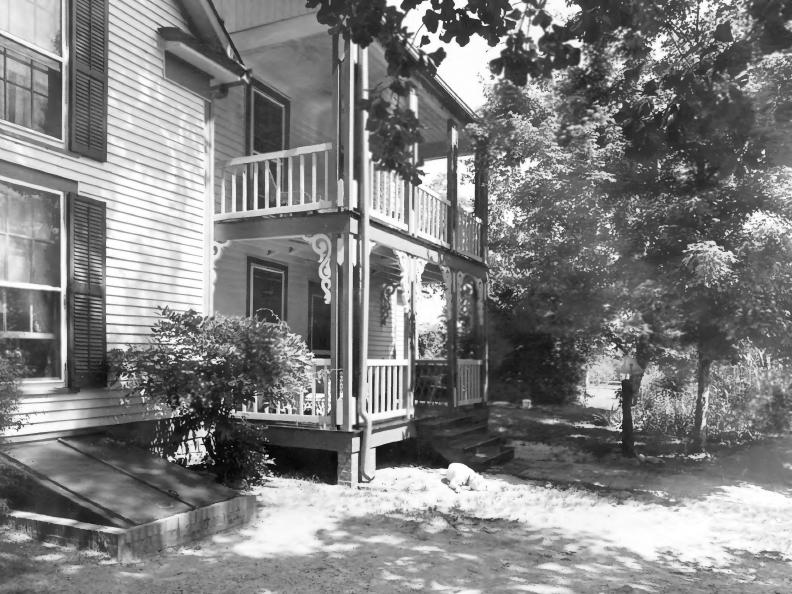

2 of 22: East facade of main house; photographer facing northwest.

Photographer: James R. Lockhart Negative Filed: Georgia Department of Natural Resources Date: June, 1985

3 of 22: Rear facade and kitchen addition; photographer facing north- . east.