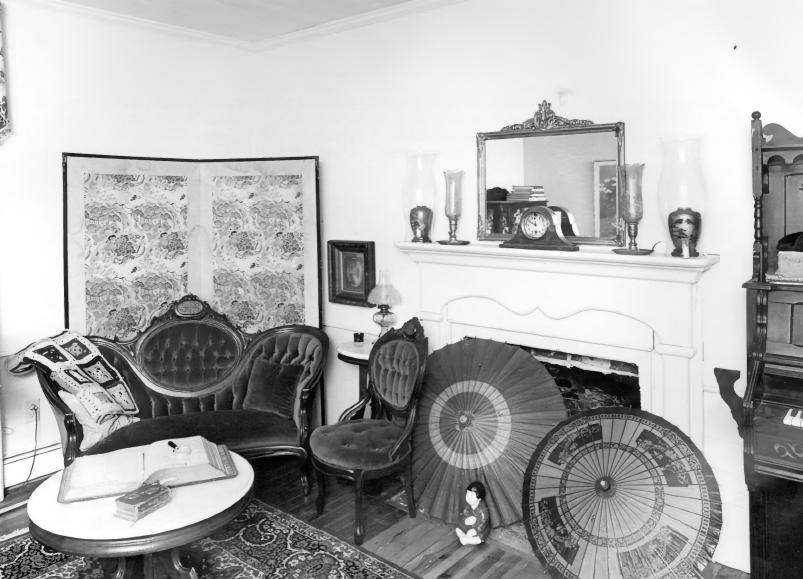

8 of 22: First floor interior, dining room; photographer facing southwest.

Photographer: James R. Lockhart Negative Filed: Georgia Department of Natural Resources Date: June, 1985

9 of 22: First floor parlor; photographer facing northwest.