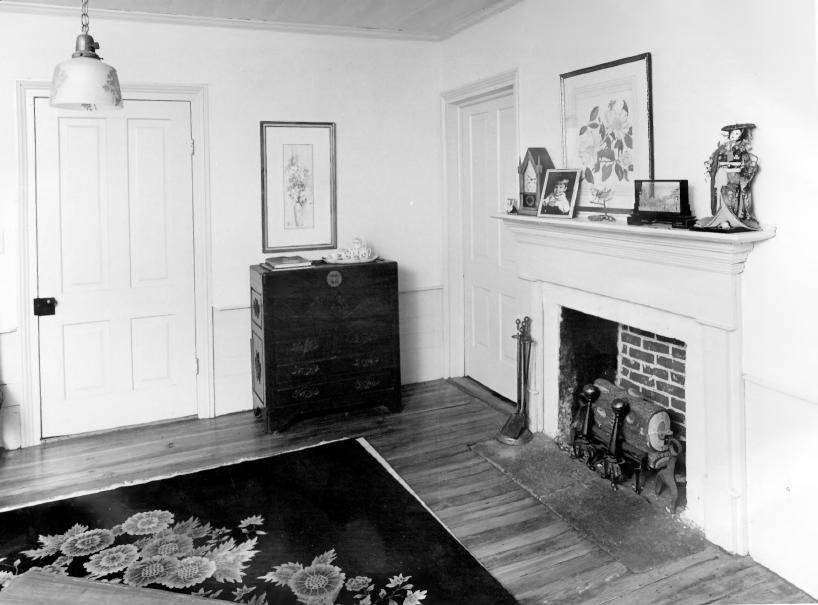

Photographer: James R. Lockhart Negative Filed: Georgia Department of Natural Resources Date: June, 1985

10 of 22: First floor bedroom; photographer facing northwest.

Photographer: James R. Lockhart Negative Filed: Georgia Department of Natural Resources Date: June, 1985