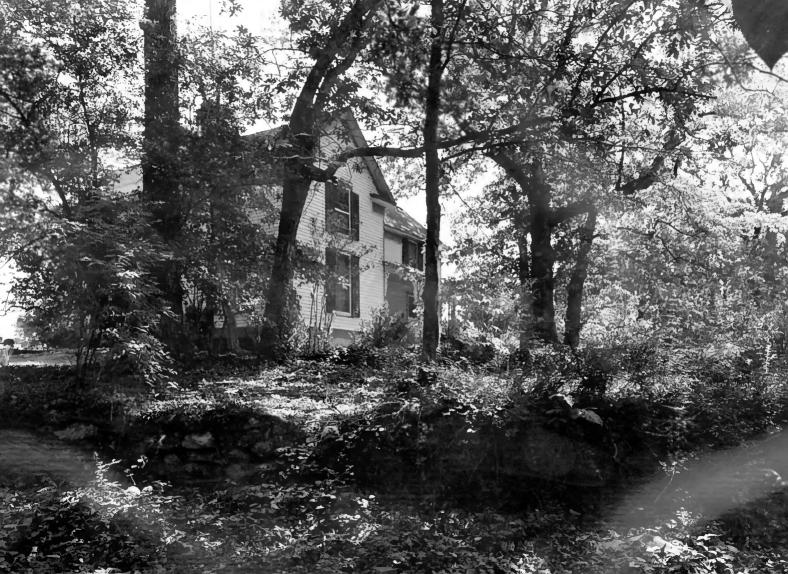

5 of 22: Southwest front facade and landscaping; photographer facing northeast.

-----

Photographer: James R. Lockhart Negative Filed: Georgia Department of Natural Resources Date: June, 1985 6 of 22: Front yard and main house; photographer facing northeast.