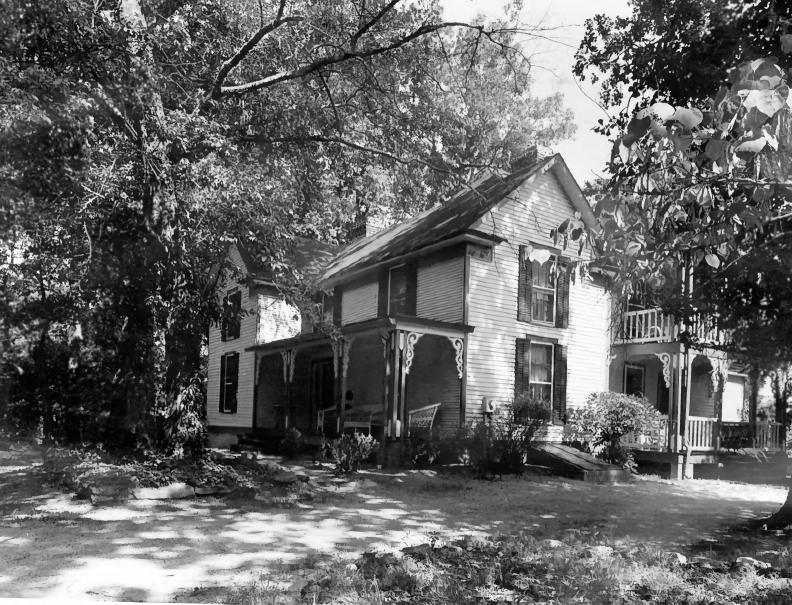

~

Photographer: James R. Lockhart Negative Filed: Georgia Department of Natural Resources Date: June, 1985

1 of 22: Southeast front facade of main house; photographer facing northwest.

Photographer: James R. Lockhart Negative Filed: Georgia Department of Natural Resources Date: June, 1985