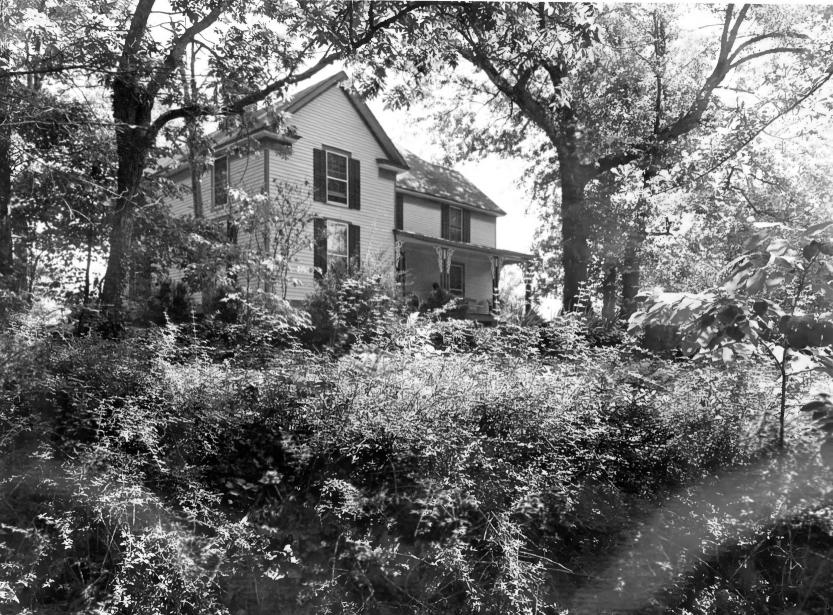

5 of 22: Southwest front facade and landscaping; photographer facing northeast.

-----

Photographer: James R. Lockhart Negative Filed: Georgia Department of Natural Resources Date: June, 1985 6 of 22: Front yard and main house; photographer facing northeast.