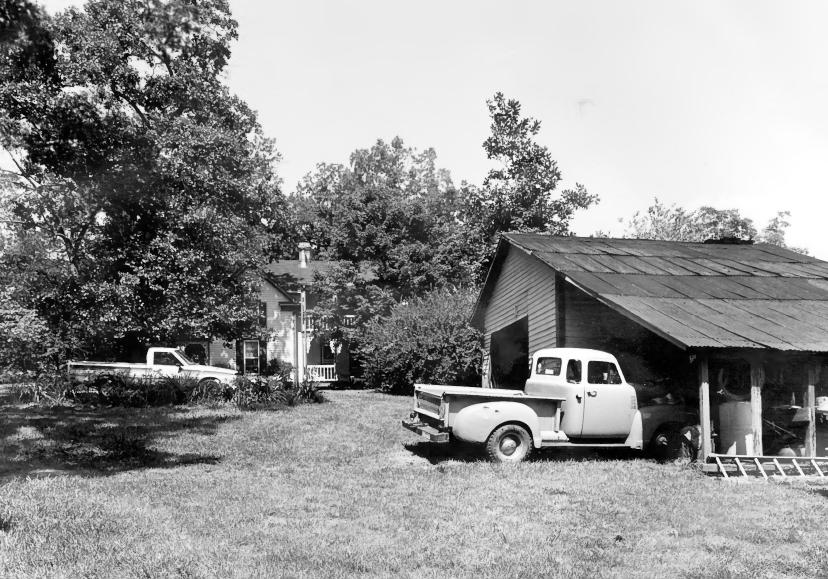

14 of 22: Interior, second floor bedroom; photographer facing north.

Photographer: James R. Lockhart Negative Filed: Georgia Department of Natural Resources Date: June, 1985

15 of 22: Tool shed/Shop and main house; photographer facing west.

Photographer: James R. Lockhart Negative Filed: Georgia Department of Natural Resources Date: June, 1985

16 of 22: Outbuilding: chicken house and privy; photographer facing northwest.

Photographer: James R. Lockhart Negative Filed: Georgia Department of Natural Resources Date: June, 1985