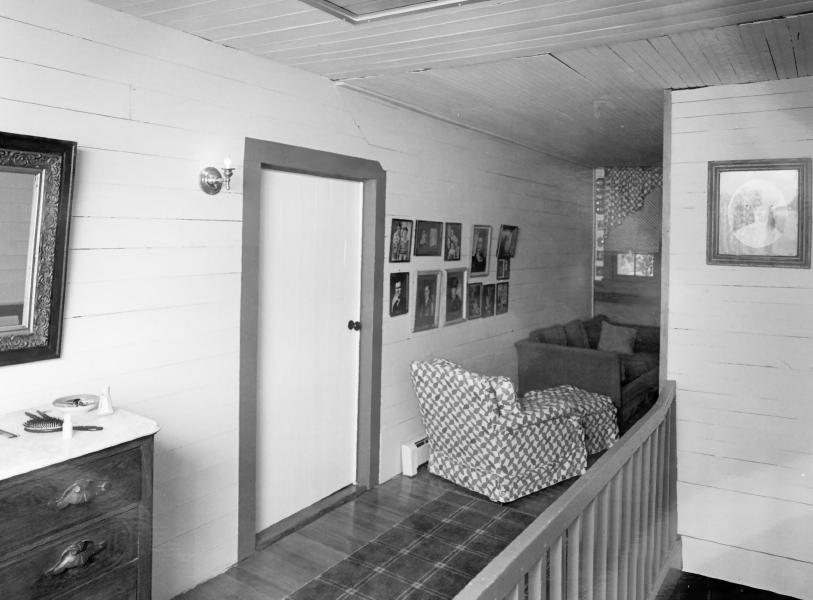

11 of 22: First floor den; photographer facing southwest.

Photographer: James R. Lockhart Negative Filed: Georgia Department of Natural Resources Date: June, 1985

12 of 22: Interior, second floor hall; photographer facing northwest.

Photographer: James R. Lockhart Negative Filed: Georgia Department of Natural Resources Date: June, 1985

13 of 22: Interior, second floor bedroom; photographer facing northeast.

Photographer: James R. Lockhart Negative Filed: Georgia Department of Natural Resources Date: June, 1985