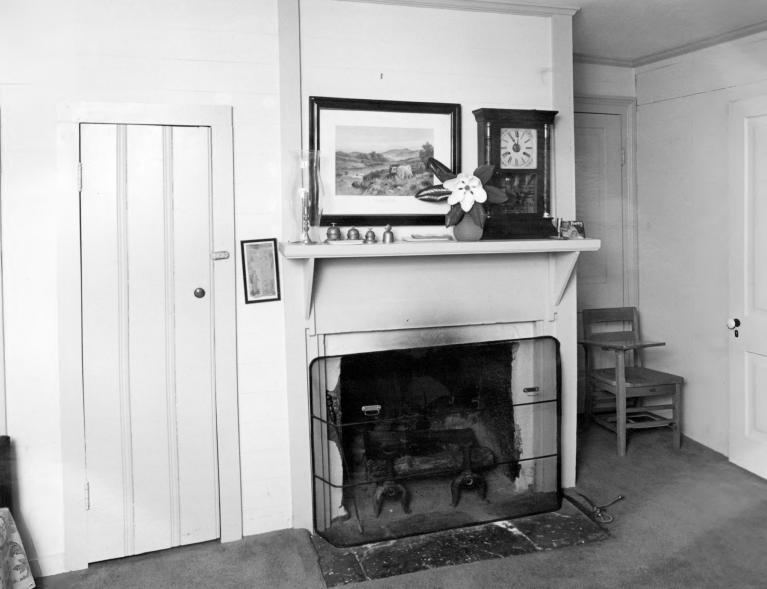

11 of 22: First floor den; photographer facing southwest.

Photographer: James R. Lockhart Negative Filed: Georgia Department of Natural Resources Date: June, 1985

12 of 22: Interior, second floor hall; photographer facing northwest.