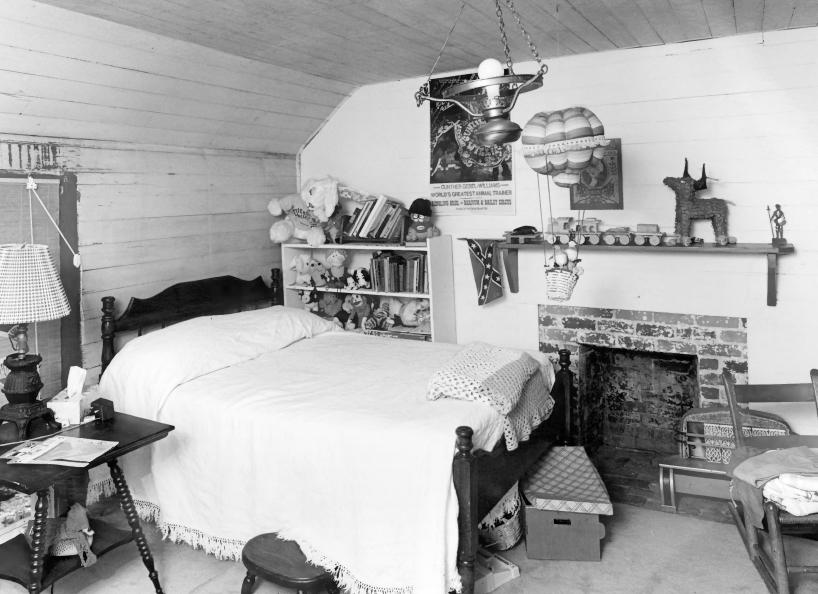

14 of 22: Interior, second floor bedroom; photographer facing north.

Photographer: James R. Lockhart Negative Filed: Georgia Department of Natural Resources Date: June, 1985

15 of 22: Tool shed/Shop and main house; photographer facing west.