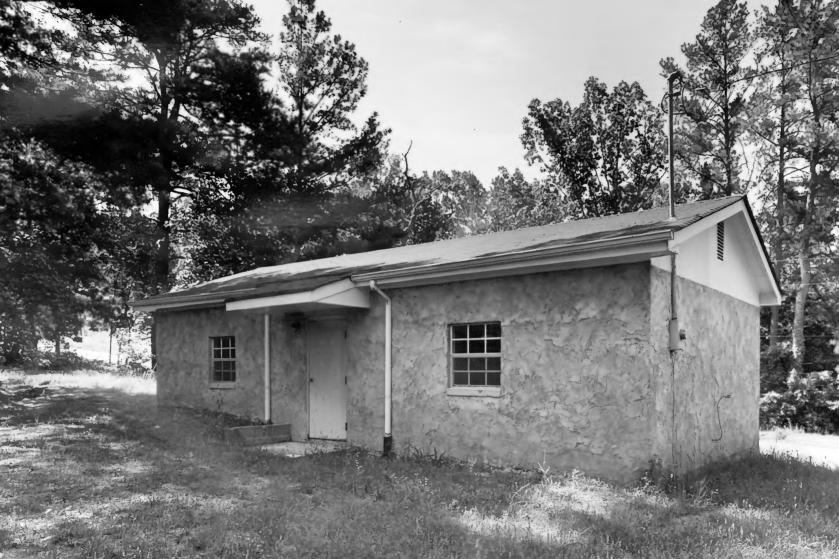

20 of 22: Site of former Crowder Store and main house; photographer facing west.

Photographer: James R. Lockhart Negative Filed: Georgia Department of Natural Resources Date: June, 1985

21 of 22: Voting Building; photographer facing south.