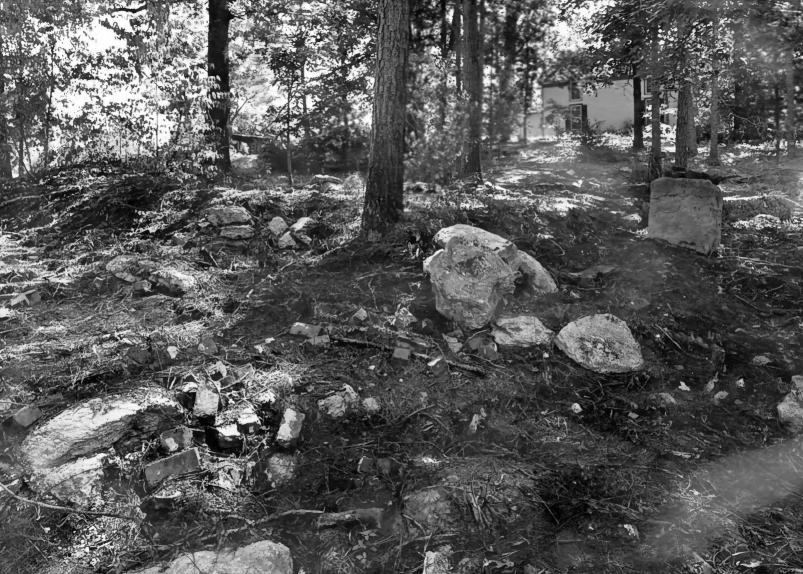

20 of 22: Site of former Crowder Store and main house; photographer facing west.

Photographer: James R. Lockhart Negative Filed: Georgia Department of Natural Resources Date: June, 1985

21 of 22: Voting Building; photographer facing south.