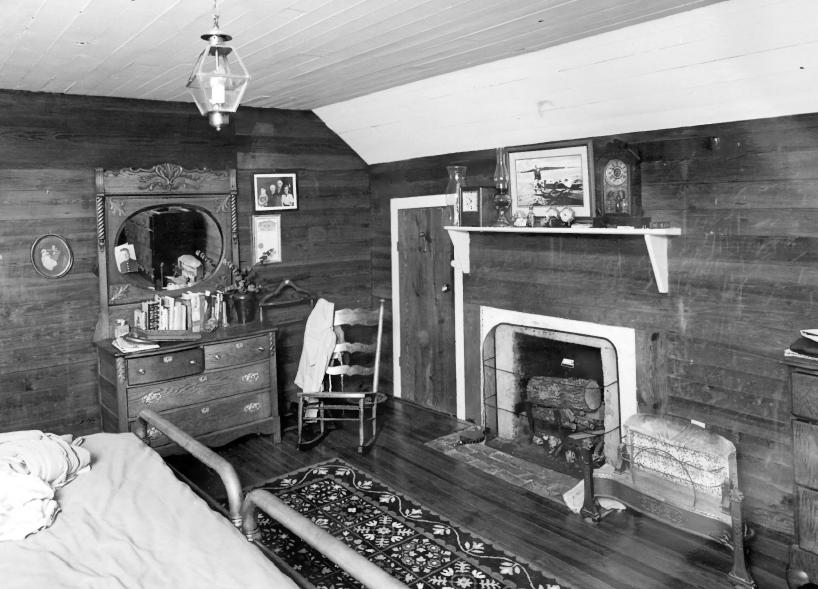

Photographer: James R. Lockhart Negative Filed: Georgia Department of Natural Resources Date: June, 1985

13 of 22: Interior, second floor bedroom; photographer facing northeast.

Photographer: James R. Lockhart Negative Filed: Georgia Department of Natural Resources Date: June, 1985