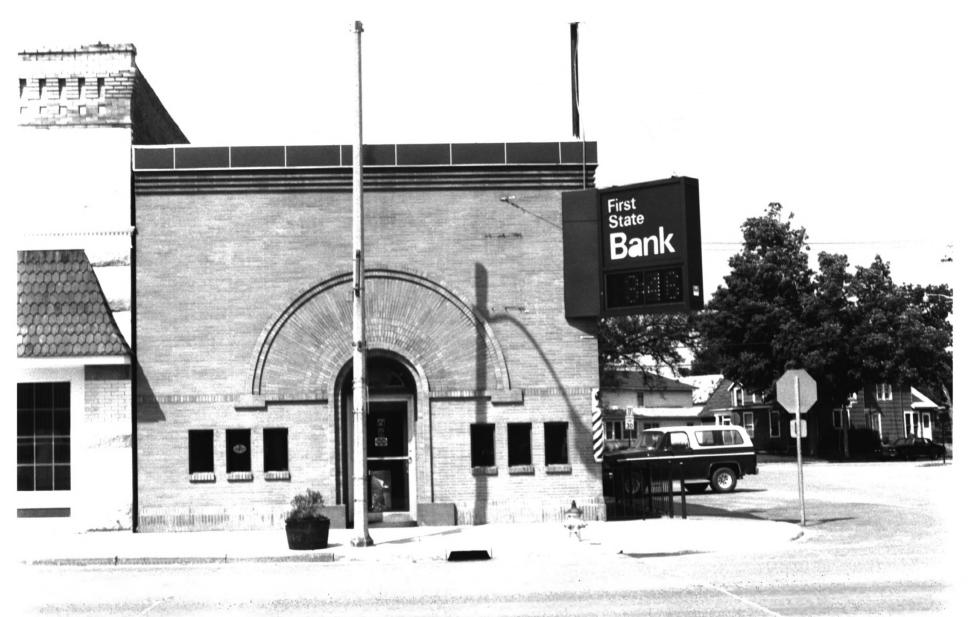

First State Bank of LeRoy LeRoy, MN; Mower County Norene Roberts 1984 Minnesota Historical Society, 690 Cedar St., St. Paul, MN Looking east 06849/6

From the Collection of the MINNESOTA HISTORICAL SOCIETY