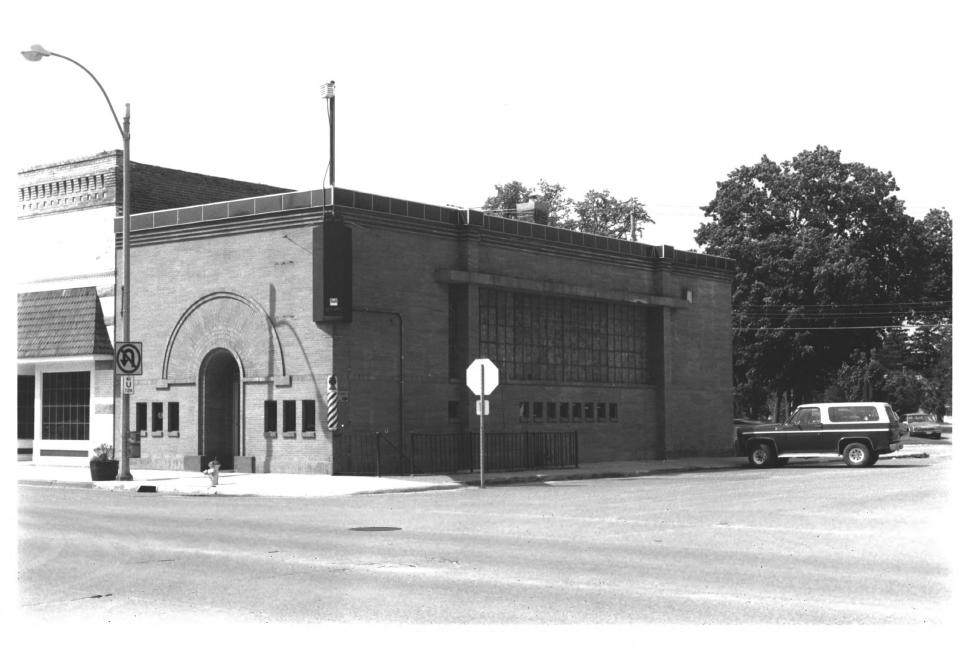

DO NOT REPRODUCE
WITHOUT WRITTEN PERMISSION

NOTICE
This Material May Be
Protected By Copyright
(Law Title 17 U.S. Code)

First State Bank of LeRoy LeRoy, MN; Mower County Norene Roberts 1984 Minnesota Historical Society, 690 Cedar St., St. Paul, MN Looking northeast 06849/7