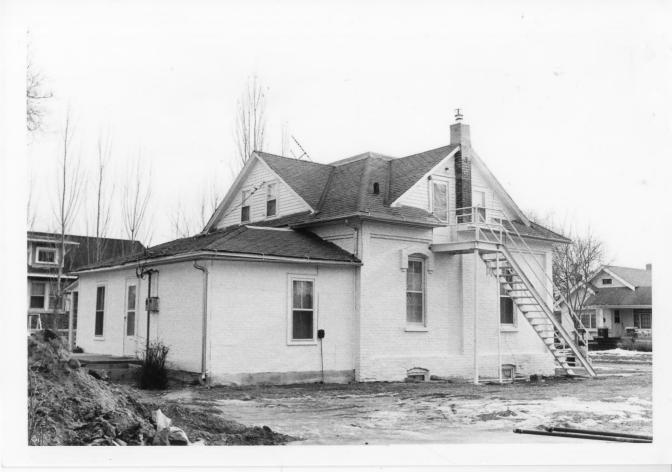

Photo #3 of 3

Meisch House (NeHBS # DK05-3) South Sioux City, Dakota County. Nebraska

Photo by Troy Lewison, January, 1986 Star Publishing Company, South Sioux City, Nebraska

View looking southeast showing north and west facades.