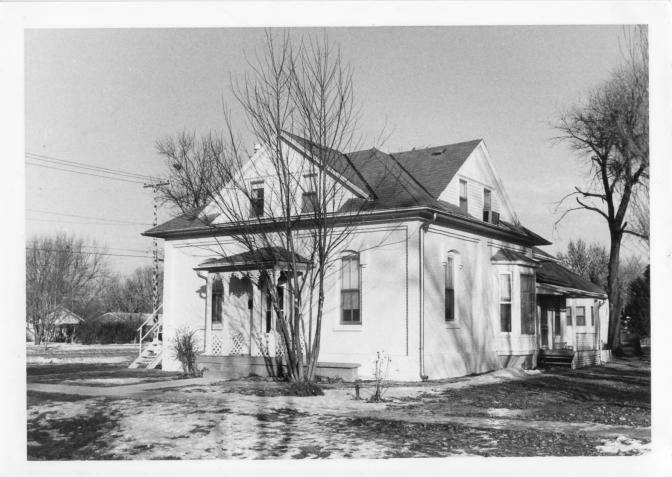

Photo #1 of 3

Meisch House (NeHBS # DK05-3) South Sioux City, Dakota County, Nebraska

Photo by Troy Lewison, January, 1986 Star Publishing Company, South Sioux City, Nebraska

View looking northwest showing south (front) and east facades.