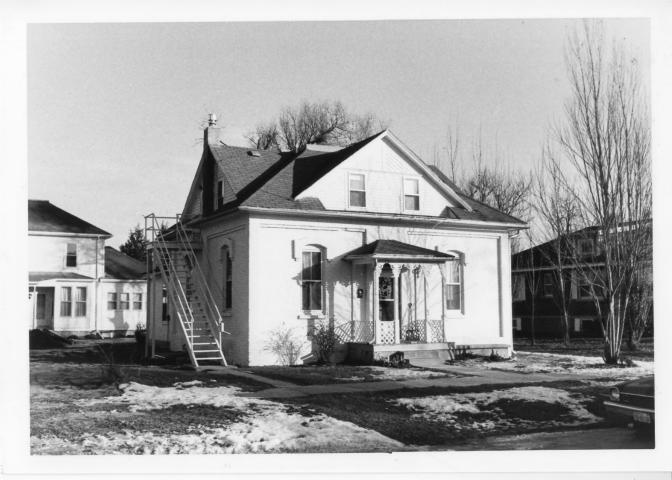

Photo #2 of 3

Meisch House (NeHBS # DK05-3) South Sioux City, Dakota County, Nebraska

Photo by Troy Lewison, January, 1986 Star Publishing Company, South Sioux . City, Nebraska

View looking north northeast showing south (front) and west facades.