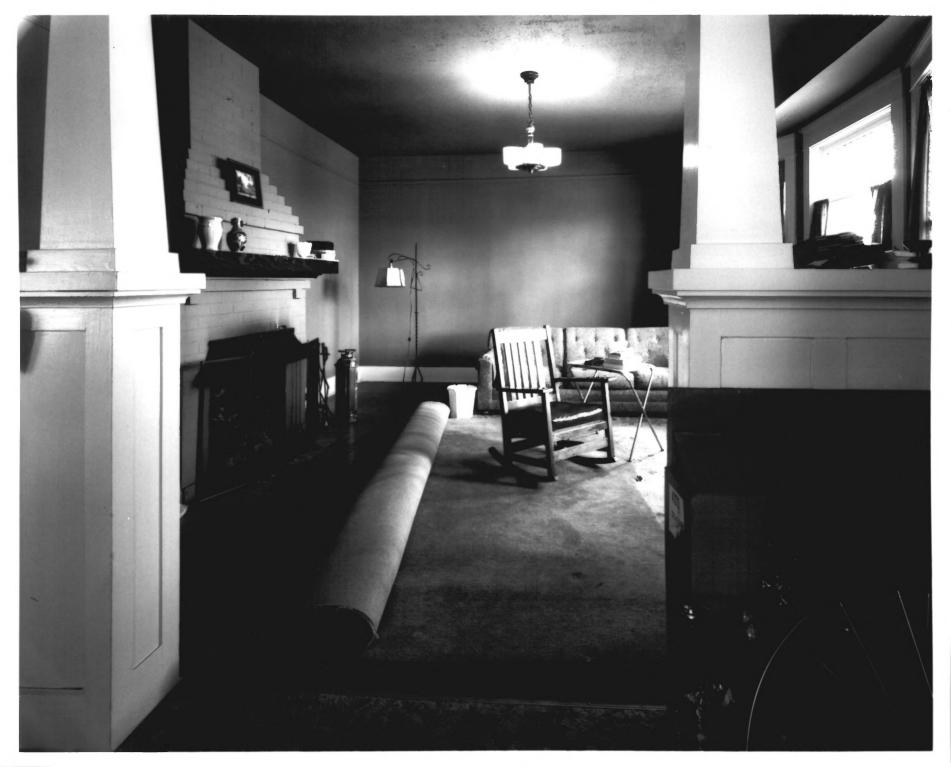

10/9/85 Living Room Gras House Sweetwater County Located at 616 Elias St. Rock Springs Richard Collier: Photographer View is N.W. looking into the living room, shot from the S.E. corner of the room

90 mm lens Tri-X film

10/9/85 Living Room of the Gras House Sweetwater County Located at 616 Elias St. Rock Springs, Wyo. Photographer: Richard Collier view is east looking into the living room, shot from the entranceway in front of the in front door. 90 mm lens Tri-X film