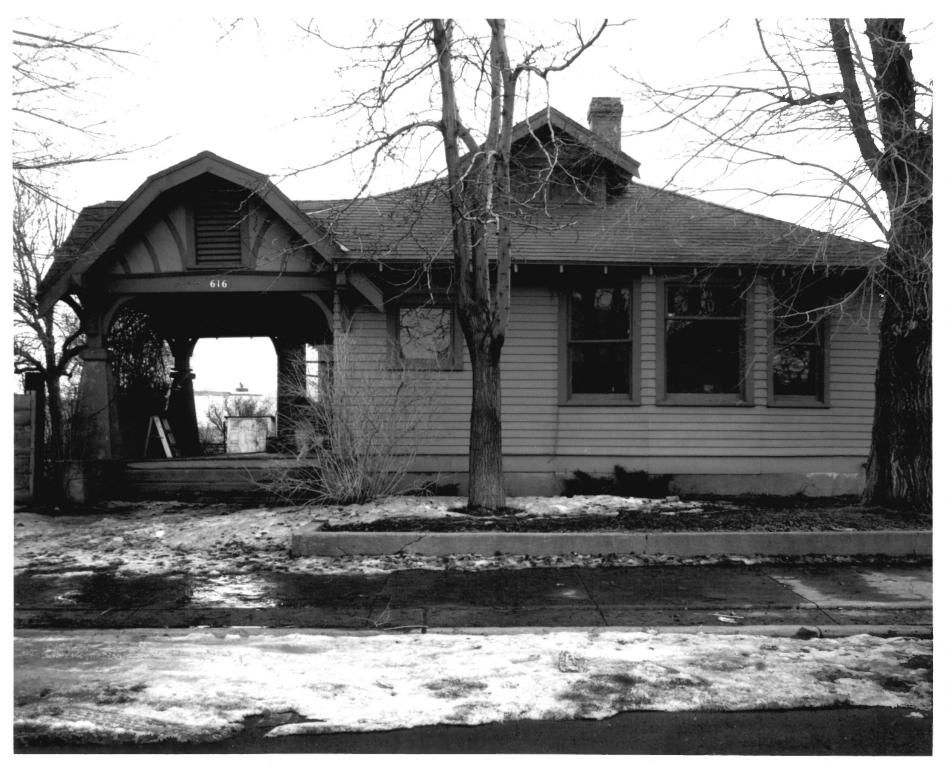

Gras Mouse Rock Springs, WY Sweetwater County View is south looking at front of house Photographer: Richard Collier March, 1984

Rock Springs, WY Sweetwater County View is south looking at front of house Photographer: Richard Collier