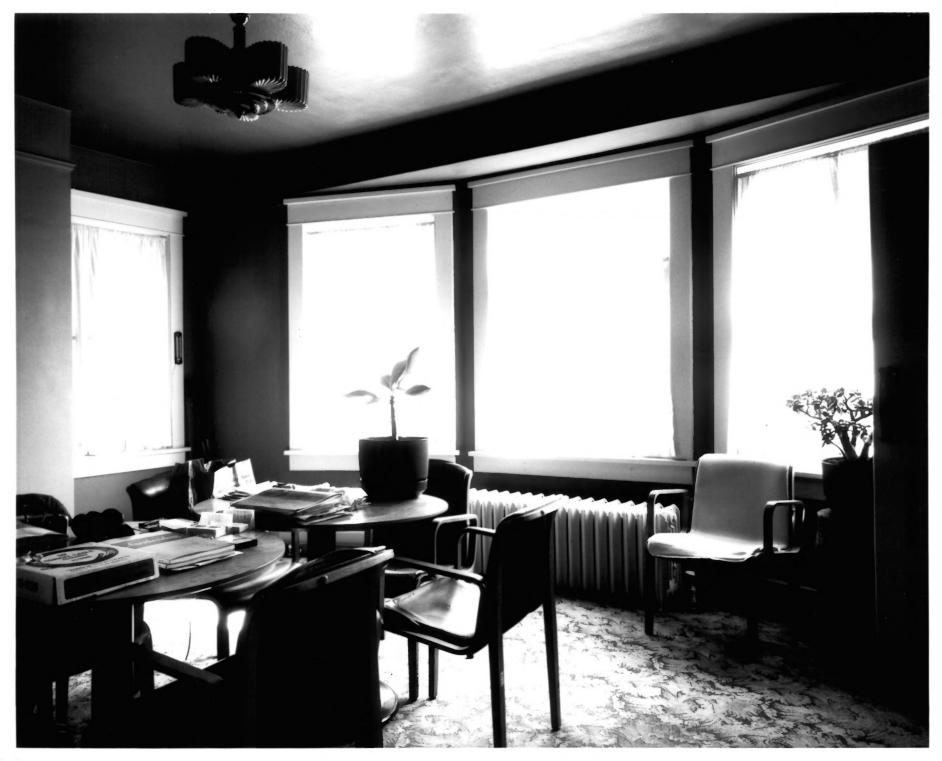

Dining Room, Gras House Sweetwater County Located at 616 Elias St. Rock Springs, Wyo. Richard Collier: Photographer View is South, looking into the dining room shot from the doorway into the kitchen 90 mm lens Tri-X film

10/9/85 Dining Room at Gras House Sweetwater County Located at 616 Elias St. Rock Springs Photographer: Richard Collier view is S.W. looking into dining room, shot from N.E. corner of dining room 90 mm lens Tri-X film