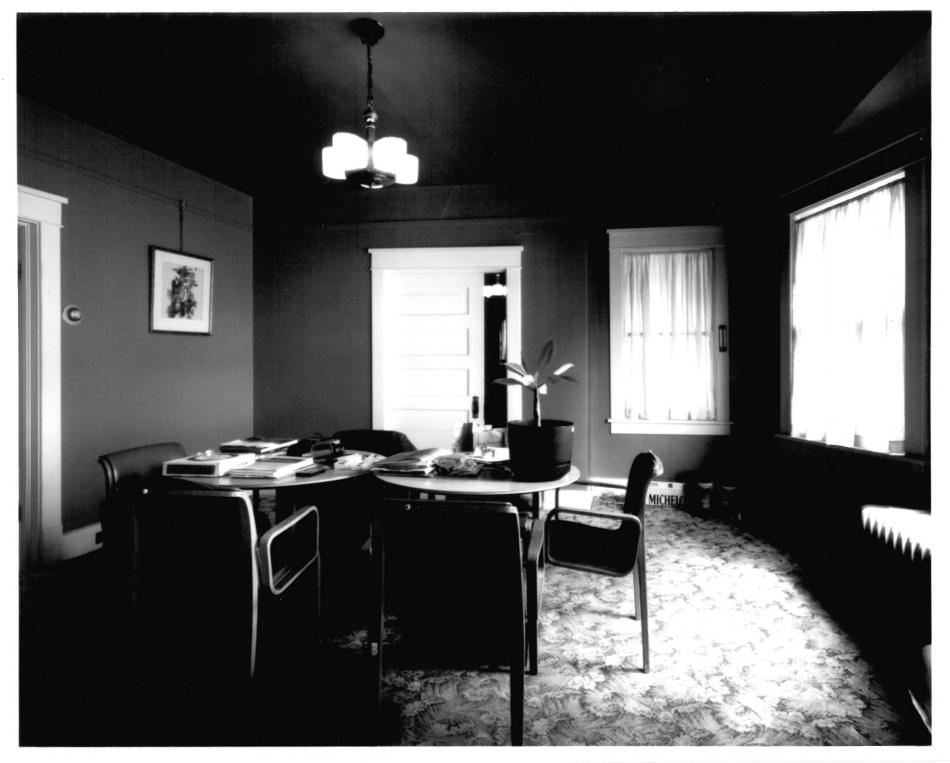

Dining Room, Gras House Sweetwater County Located at 616 Elias St. Rock Springs, Wyo. Richard Collier: Photographer View is South, looking into the dining room shot from the doorway into the kitchen 90 mm lens Tri-X film

10/9/85 Dining Room at Gras House Sweetwater County Located at 616 Elias St. Rock Springs Photographer: Richard Collier view is S.W. looking into dining room, shot from N.E. corner of dining room 90 mm lens Tri-X film