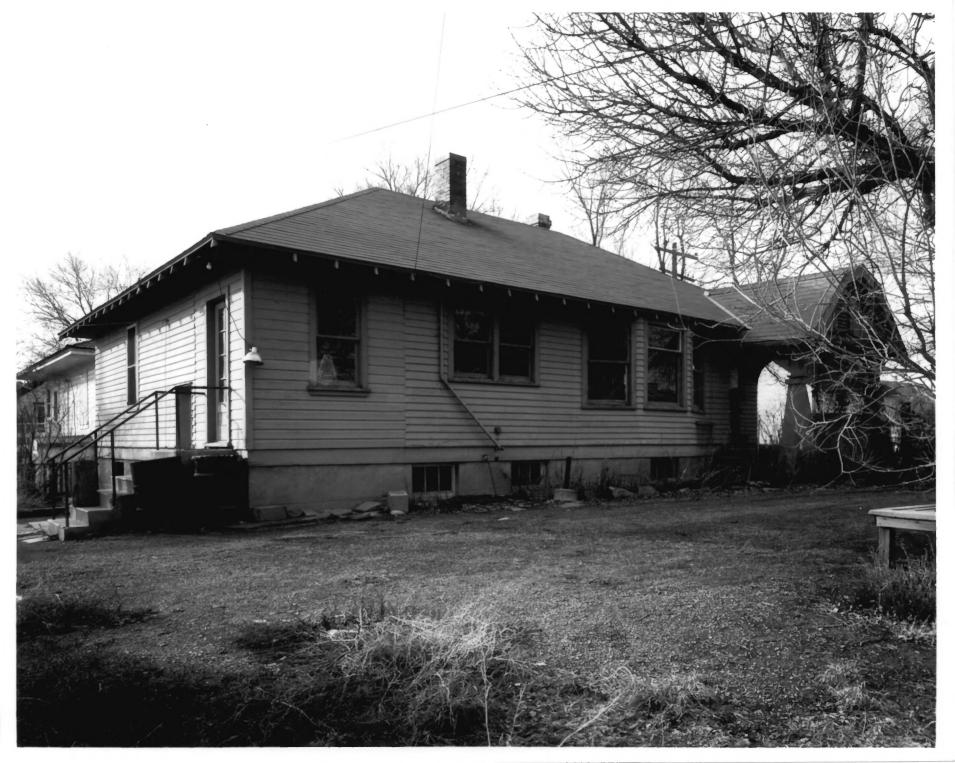

Gras House

March, 1984

Rock Springs, WY Sweetwater County View is north looking down side of house Photographer: Richard Collier

Gras House

March151984

Gras House Rock Springs, WY Sweetwater County View is southwest looking at front and side