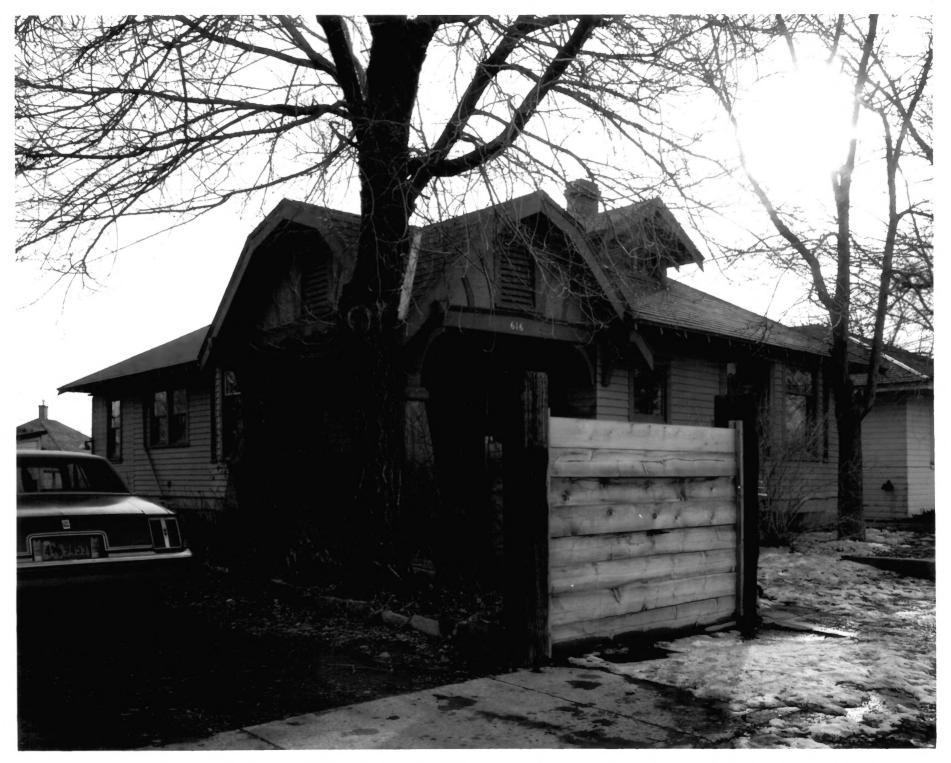

Gras House

March, 1984

Rock Springs, WY Sweetwater County View is north looking down side of house Photographer: Richard Collier

Gras House

March151984

Gras House Rock Springs, WY Sweetwater County View is southwest looking at front and side