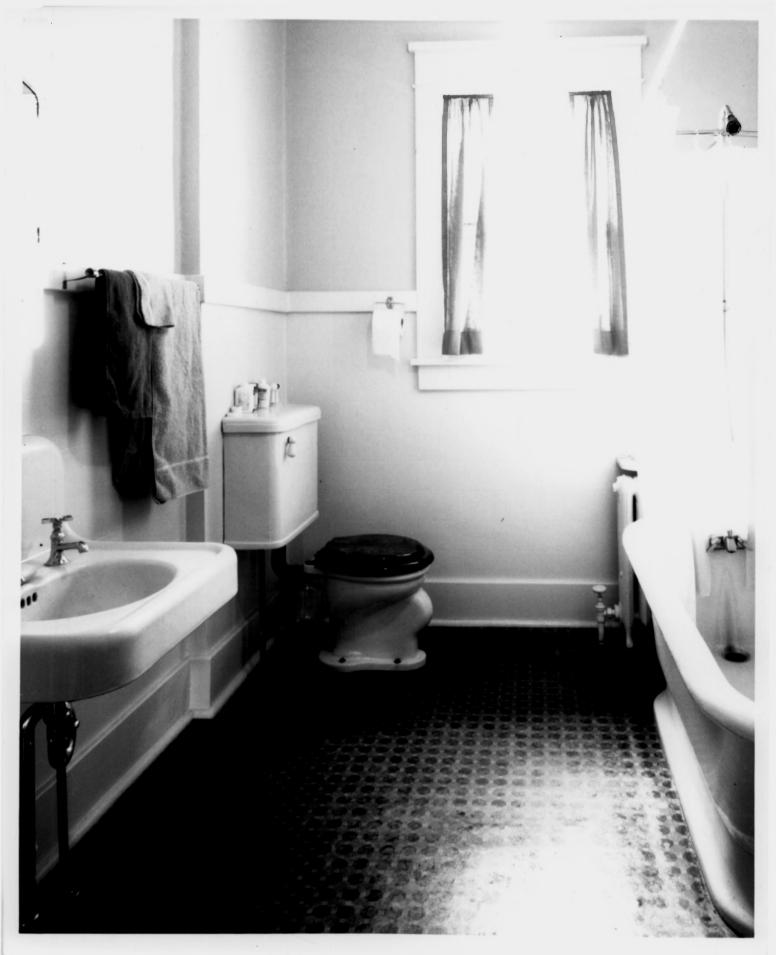

from doorway

90 mm lens Tri-X film

10/9/85 Bathroom, Gras House Sweetwater County Located at 616 Elias St. Rock Springs Photographer: Richard Collier View is east looking into the bathroom shot from doorway