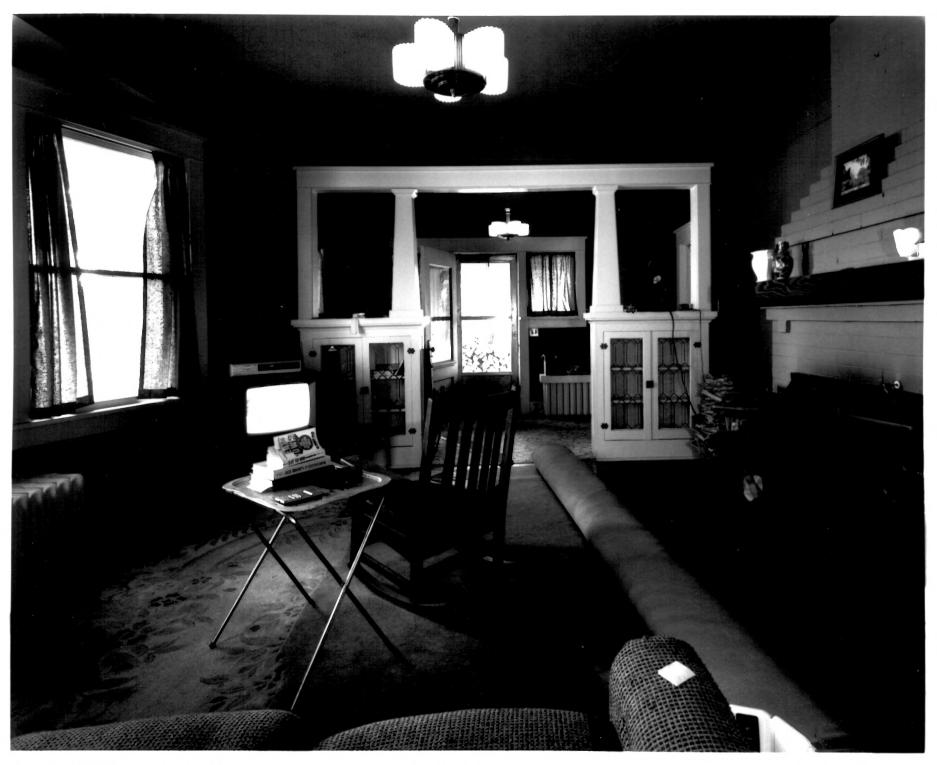

Living Room and Entryway, Gras House Sweetwater County Located at 616 Elias Street, Rock Springs Photographer: Richard Collier View is west looking into living room and entryway shot from against the east wall of living room. 90mm Tri-X film