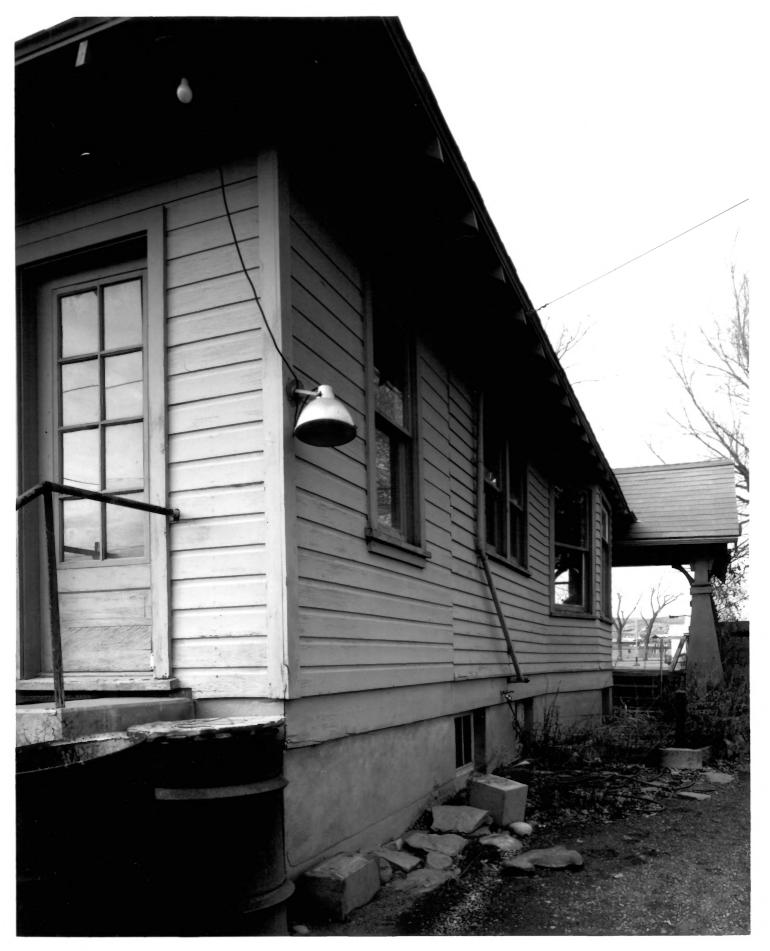

Gras House

March, 1984

Rock Springs, WY Sweetwater County View is north looking down side of house Photographer: Richard Collier

Gras House

March151984

Gras House Rock Springs, WY Sweetwater County View is southwest looking at front and side