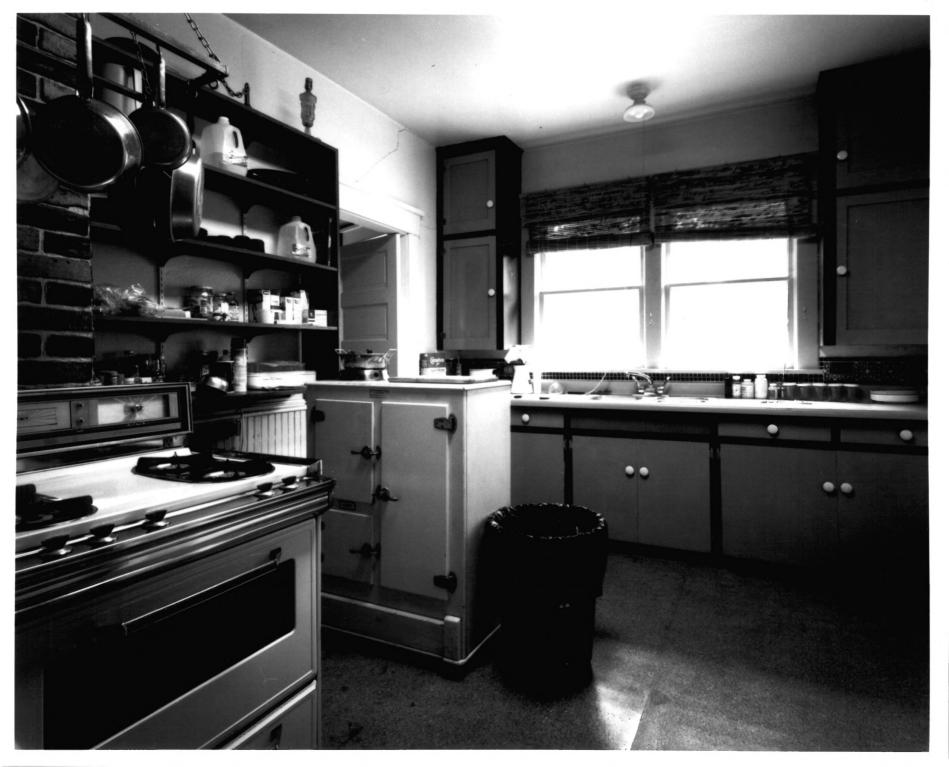

Kitchen at Gras House Sweetwater County Located at 616 Elias St. Rock Springs, Wyo. Photographer: Richard Collier View is S.W. looking into kitchen, shot

from N.E. corner of kitchen

90 mm lens Tri-X film

Kitchen, Gras House Sweetwater County Located at 616 Elias St. Rock Springs, Wyo. Photographer: Richard collier View is N.E. looking into kitchen, shot from doorway to the dining room 90 mm lens Tri-X film