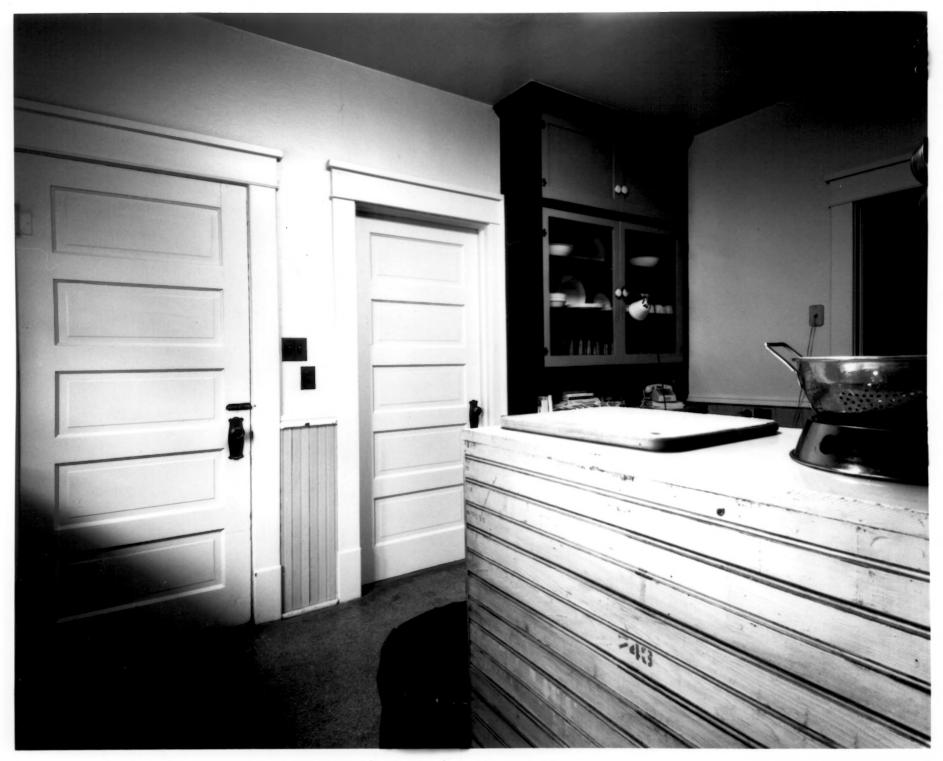

Kitchen at Gras House Sweetwater County Located at 616 Elias St. Rock Springs, Wyo. Photographer: Richard Collier View is S.W. looking into kitchen, shot

from N.E. corner of kitchen

90 mm lens Tri-X film

Kitchen, Gras House Sweetwater County Located at 616 Elias St. Rock Springs, Wyo. Photographer: Richard collier View is N.E. looking into kitchen, shot from doorway to the dining room 90 mm lens Tri-X film