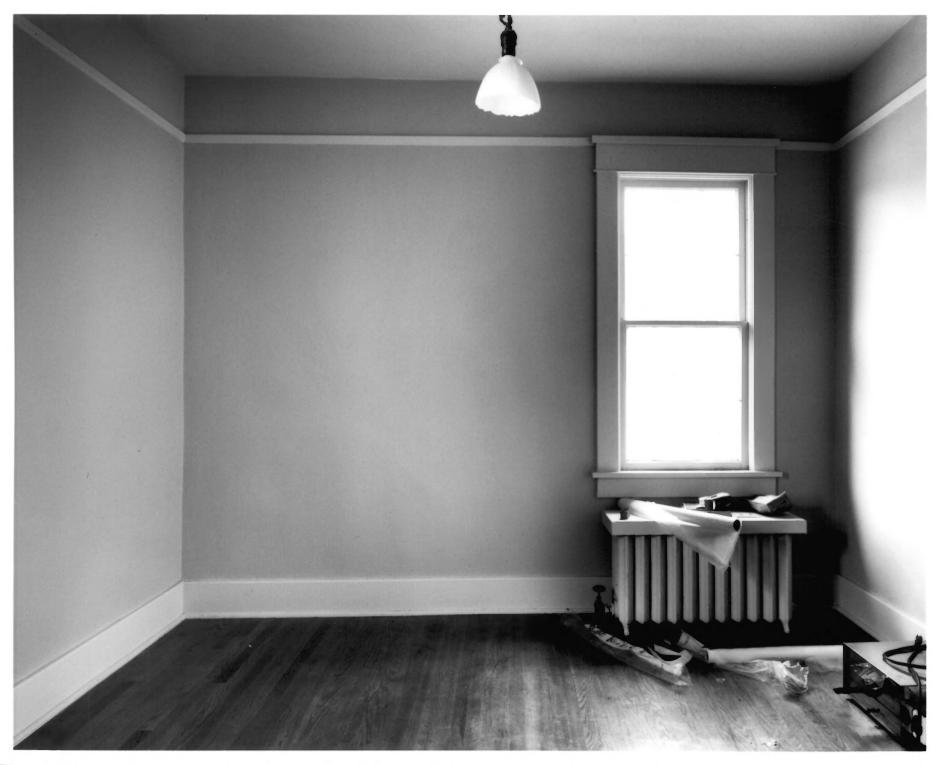

90 mm lens Tri-X film

10/9/85 Spare Room Gras House Sweetwater County Located at 616 Elias St. Rock Springs Photographer: Richard Collier View is East looking into spare room, shot from closet in the west wall of the room 90 mm lens Tri-X film