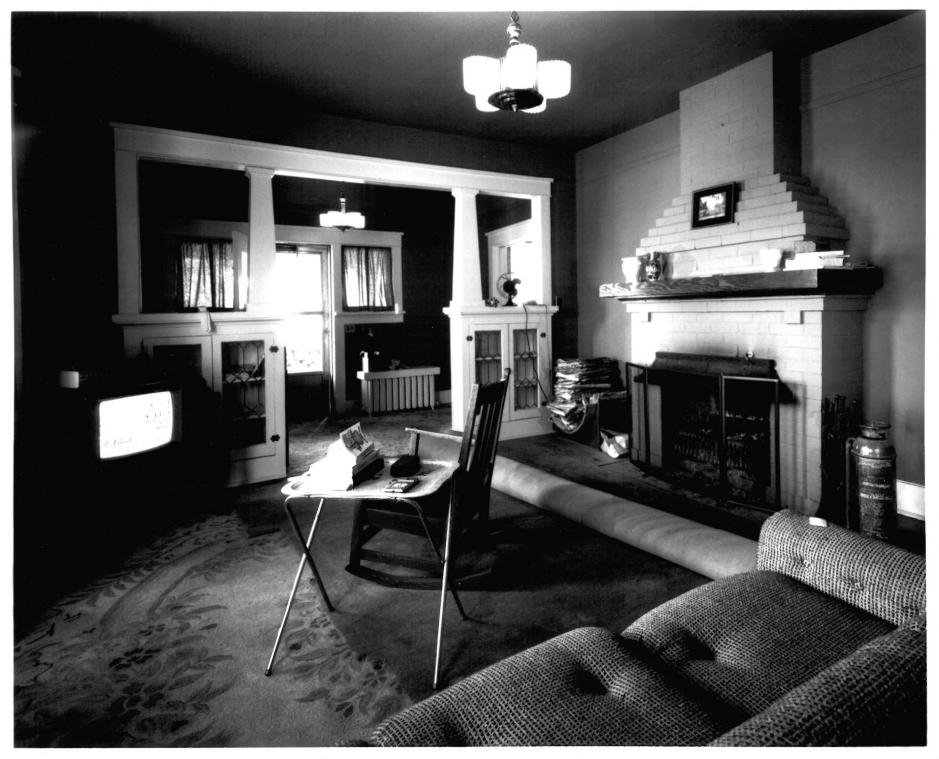

10/9/85 Living Room Gras House Sweetwater County Located at 616 Elias St. Rock Springs Richard Collier: Photographer View is N.W. looking into the living room, shot from the S.E. corner of the room

90 mm lens Tri-X film

Living Room and Entryway, Gras House Sweetwater County Located at 616 Elias Street, Rock Springs Photographer: Richard Collier View is west looking into living room and entryway shot from against the east wall of living room. 90mm Tri-X film

10/9/85 Living Room of the Gras House Sweetwater County Located at 616 Elias St. Rock Springs, Wyo. Photographer: Richard Collier view is east looking into the living room, shot from the entranceway in front of the in front door. 90 mm lens Tri-X film