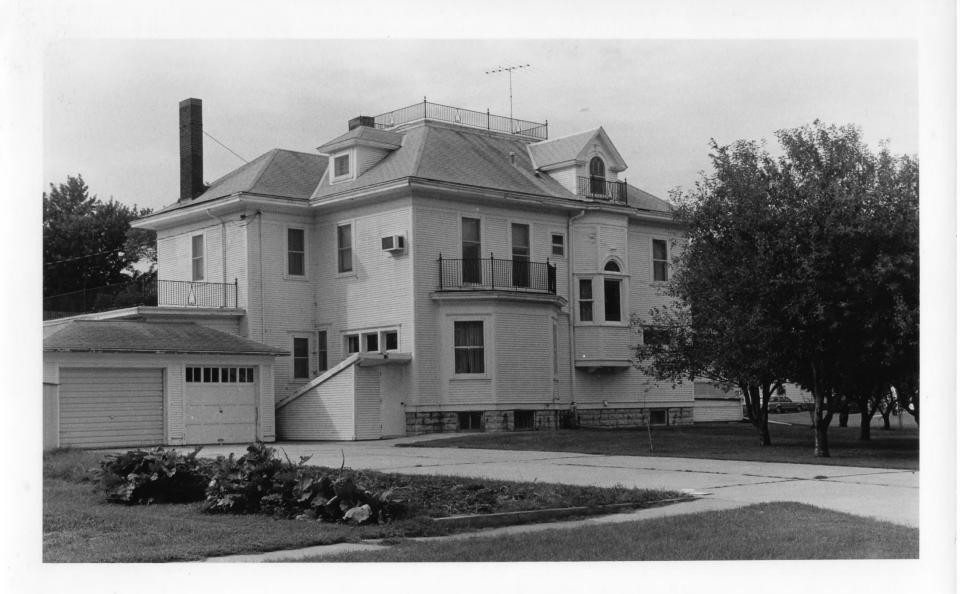

1100/4:49

Photo #3 of 3

E. C. Houston House (NeHBS # BT06-26) Tekamah, Burt County, Nebraska

Photo by Jean Enstrom, Student Intern (NSHS 8509/1:1)

View looking southwest showing north and east facades.

:1/6058 51.0