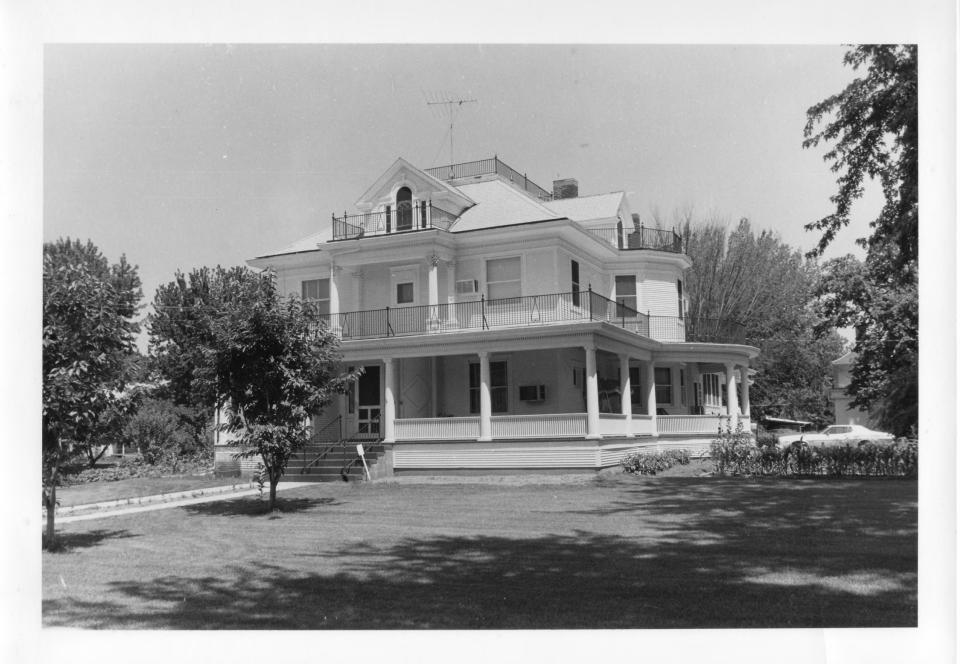

Photo #1 of 3

E. C. Houston House (NeHBS # BT06-26) Tekamah, Burt County, Nebraska

Photo by Janet Jeffries Spencer, Nebraska State Historical Society (NSHS 7706/14:3a)

View looking east northeast showing west (front) and south facades.

7706/14; 3a

Photo #2 of 3

E. C. Houston House (NeHBS # BT06-26) Tekamah, Burt County, Nebraska

Photo by Janet Jeffries Spencer, Nebraska State Historical Society (NSHS 7706/14:4a)

View looking north showing south facade.