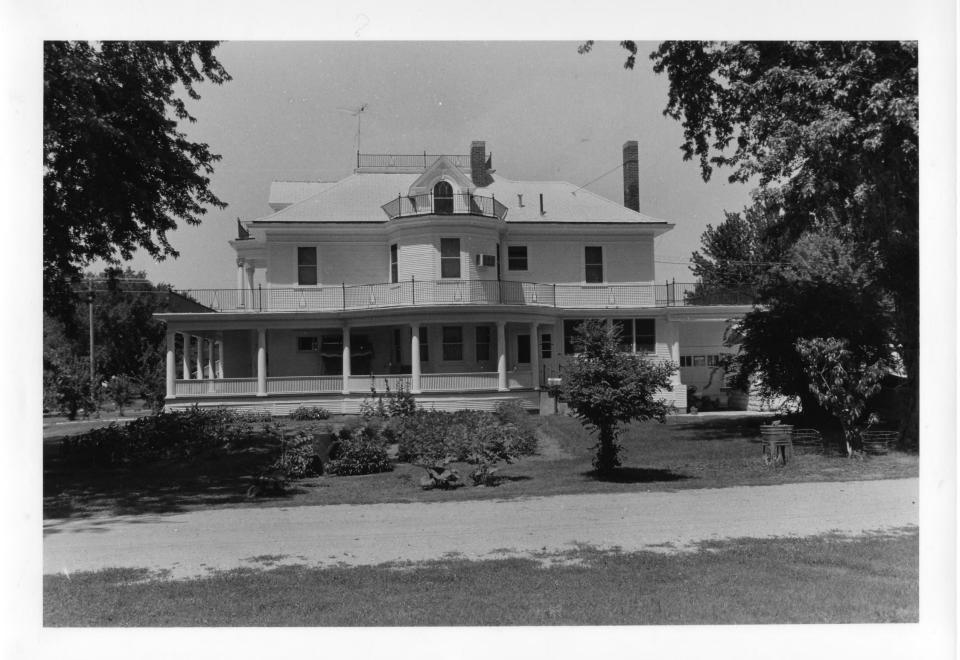

7706/14; 3a

Photo #2 of 3

E. C. Houston House (NeHBS # BT06-26) Tekamah, Burt County, Nebraska

Photo by Janet Jeffries Spencer, Nebraska State Historical Society (NSHS 7706/14:4a)

View looking north showing south facade.

1100/4:49

Photo #3 of 3

E. C. Houston House (NeHBS # BT06-26) Tekamah, Burt County, Nebraska

Photo by Jean Enstrom, Student Intern (NSHS 8509/1:1)

View looking southwest showing north and east facades.

:1/6058 51.0