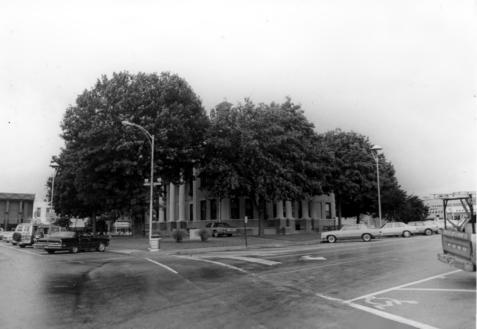

## Photo No. 9

- Calloway County Courthouse
- Calloway County, KY
- August, 1985
- Frankfort, KY
- Taken in a southwestern direction

Photo No. 10 Calloway County Courthouse Calloway County, KY August, 1985 Frankfort, KHC Taken in a southern direction