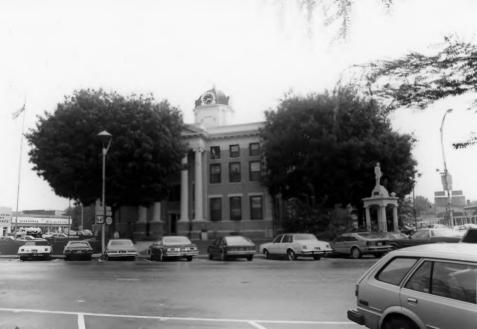

Photo No. 8 Calloway County Courthouse Calloway County, KY August, 1985 Frankfort, KHC Taken in a western direction